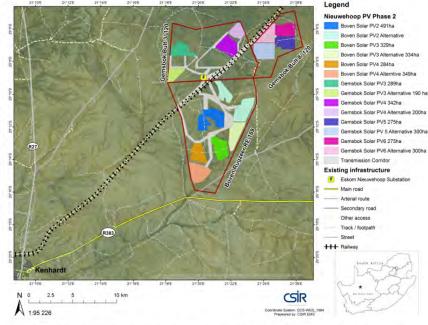

ronmental Authorisation (EA) will be lodged with the National Department of Environmental Affairs (DEA).

To ensure that you are included on the project register as an Interested and Affected Party (I&AP), as well as to raise any issues and concerns for inclusion in the Scoping/EIA Reports, you are kindly requested to register your interest in the projects and submit any comments you may have to the CSIR (at the details indicated below).

More information will be available during the course of the project on the project website: http://www.csir.co.za/eia/MuliloSolar





To obtain further information or to register as Interested and Affected Party (I&AP), please contact: CSIR Minnelise Levendal PO Box 320, Stellenbosch, 7599
Tel: 021 888 2495/Fax: 021 888 2693
Email: mlevendal@csir.co.za



Figure 1: Locality Map depicting the location of the proposed 75 MW Solar PV Projects and alternative sites

#### Site Notice Board - Afrikaans

## VOORGESTELDE "MULILO SOLAR DEVELOPMENT" BESTAANDE UIT SEWE 75 MW FV OF GFV SONKRAG AANLEGTE EN MEEGAANDE INFRASTRUKTUUR NABY KENHARDT, NOORD-KAAP PROVINSIE

CSIR REFERENCE NUMBER: EMS0106/MULILO/2015

#### GEKOMBINEERDE KENNISGEWING VAN OMGEWINGSIMPAKSTUDIE (OIS) PROSESSE

Hiermee word kennis gegee in terme van Regulasie 41 van die Omgewingsimpakstudie (OIS) Regulasies soos gepubliseer in Staatskennisgewing R982 in Staatskerant No 38282 van 08 Desember 2014, onder Seksie 24(4)(a) van die Nasionale Omgewingsbeheer Wet, 1998 (Wet No 107 van 1998) (NEMA), dat **Mulilo Renewable Project Developments (Pty) Ltd** van voornemene is om sewe **Fotovol