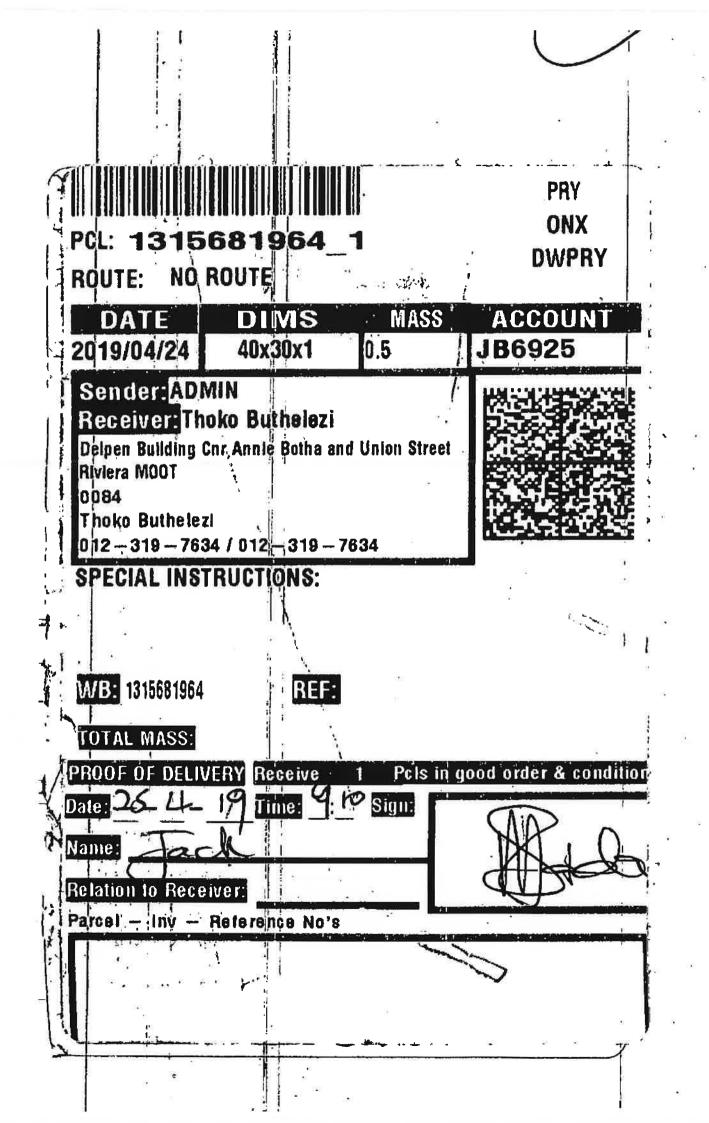

Kind regards

24 April 2019

Ms Thoko Buthelezi AGriLand Liaison Office Department of Agriculture, Forestry & Fisheries Delpen Building C/o Annie Botha & Union Streets PRETORIA

#### **By Courier Services**

Dear Ms Buthelezi,

## APPLICATION FOR AMENDMENT TO THE ENVIRONMENTAL AUTHORISATION: GREAT KAROO WIND ENERGY FACILITY AND ASSOCIATED INFRASTRUCTURE, NORTHERN CAPE PROVINCE

#### APPLICATION FOR AMENDMENT TO ENVIRONMENTAL AUTHORISATION (DEA Ref.: 12/12/20/2370/3)

Great Karoo Wind Farm (Pty) Ltd received an Environmental Authorisation (EA) for the construction of Great Karoo Wind Energy Facility (WEF) and associated infrastructure in the Northern Cape Province (DEA ref: 12/12/20/2370/3) on the 12<sup>th</sup> of August 2014 (as subsequently amended on 25 July 2016 and 5 May 2017).

The following amendments are being applied for:

» Increase the turbine specification:

- Rotor diameter: Range from up to 140m, to up to 180m;
- Hub height: Range from up to 120m, to up to 150m; and
- Wind turbine capacity: Range from up to 3,6MW, to up to 6,5MW.
- » Amendment of Wind Farm layout;
- » Extent the validity of the EA by 5 years; and
- » Amendment of the EA condition 13.2 and condition 49 to specify that the final layout must be approved by an avifaunal specialist.

In terms of Regulation 3(4) of the EIA Regulations, 2014, as amended, this letter serves to inform you that the Motivation Report is available for your Department's review and written comments, and a CD containing the Motivation Report is included in this envelope.

Please note that the Motivation Reports review and comment period is from between **Friday**, **26 April 2019** and **Wednesday**, **29 May 2019** and we are looking forward receiving your Department's written comment on the BARs before or on the closing date of the review period.

Kind regards

24 April 2019

Ms Jacoline Mans Chief Forester: NFA Regulations Department of Agriculture, Forestry & Fisheries Louisvale Road UPINGTON 8801

**By Courier Services** 

Dear Ms Mans,