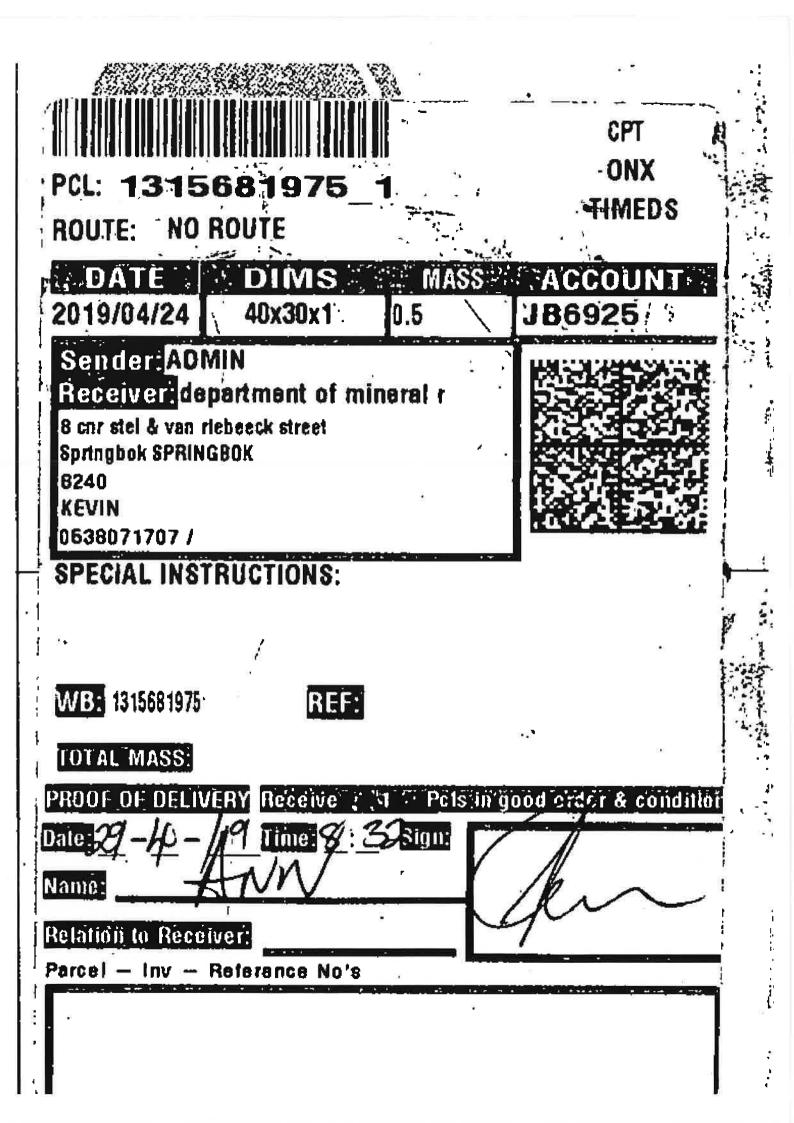

#### APPLICATION FOR AMENDMENT TO ENVIRONMENTAL AUTHORISATION (DEA Ref.: 12/12/20/2370/3)

Great Karoo Wind Farm (Pty) Ltd received an Environmental Authorisation (EA) for the construction of Great Karoo Wind Energy Facility (WEF) and associated infrastructure in the Northern Cape Province (DEA ref: 12/12/20/2370/3) on the 12<sup>th</sup> of August 2014 (as subsequently amended on 25 July 2016 and 5 May 2017).

The following amendments are being applied for:

- » Increase the turbine specification:
  - Rotor diameter: Range from up to 140m, to up to 180m;
  - Hub height: Range from up to 120m, to up to 150m; and
  - Wind turbine capacity: Range from up to 3,6MW, to up to 6,5MW.
- » Amendment of Wind Farm layout;
- » Extent the validity of the EA by 5 years; and
- » Amendment of the EA condition 13.2 and condition 49 to specify that the final layout must be approved by an avifaunal specialist.

In terms of Regulation 3(4) of the EIA Regulations, 2014, as amended, this letter serves to inform you that the Motivation Report is available for your Company's review and written comments, and a CD containing the Motivation Report is included in this envelope.

Please note that the Motivation Reports review and comment period is from between **Friday**, **26 April 2019** and **Wednesday**, **29 May 2019** and we are looking forward receiving your Company's written comment on the BARs before or on the closing date of the review period.