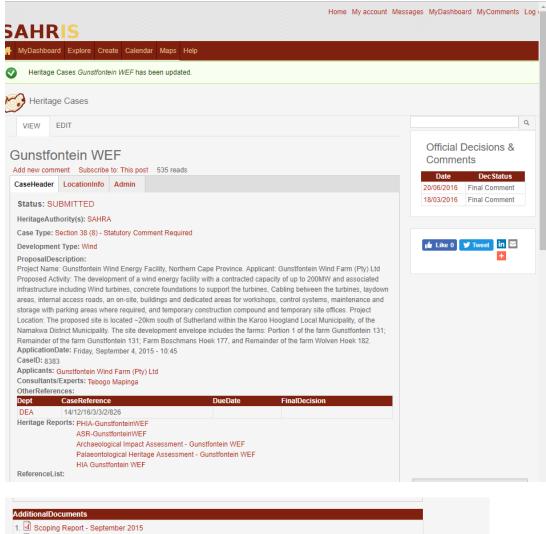

## APPLICATION FOR AMENDMENT TO THE ENVIRONMENTAL AUTHORISATION: GUNSTFONTEIN WIND ENERGY FACILITY AND ASSOCIATED INFRASTRUCTURE, NORTHERN CAPE PROVINCE

## APPLICATION FOR AMENDMENT TO ENVIRONMENTAL AUTHORISATION (DEA Ref.: 14/12/16/3/3/2/826)

Gunstfontein Wind Farm (Pty) Ltd received an Environmental Authorisation (EA) for the construction of Gunstfontein Wind Energy Facility (WEF) and associated infrastructure in the Northern Cape Province (DEA ref: 14/12/16/3/3/2/826 on the 25<sup>th</sup> of July 2016.

The following amendments are being applied for:

- » Increase in turbine specifications:
  - Range up to 150m hub height.
  - Range up to 180m rotor diameter;
  - Range up to 6.5MW rated power per turbine.
- » Minor layout adjustments including turbine positions, substation location, hard stands, foundations, internal roads and access roads.
- Amendments to align the conditions of the environmental authorisation with the amended layout, the current EIA Regulations in terms of the EMPr, and the latest biodiversity information available.

In terms of Regulation 3(4) of the EIA Regulations, 2014, as amended, this letter serves to inform you that the Motivation Report is available for your Organisation's review and written comments, and a CD containing the Motivation Report is included in this envelope.

Please note that the Motivation Reports review and comment period is from between **Friday**, **10 May 2019 and Monday**, **10 June 2019** and we are looking forward receiving your Organisation's written comment on the Motivation Report before or on the closing date of the review period.