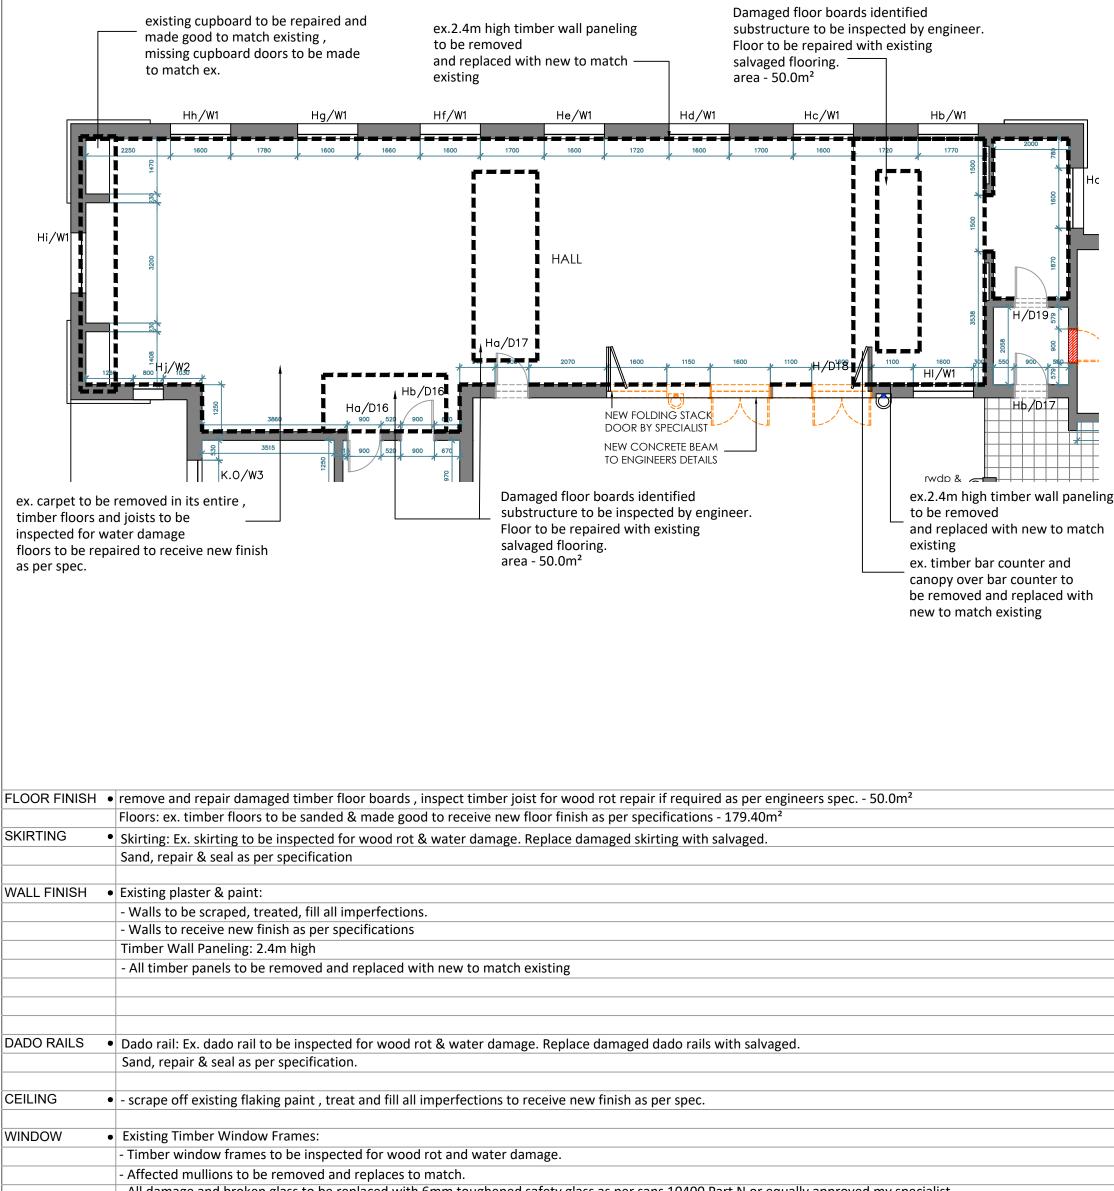

|                  | <b>S S 1</b>                                                                                                        | iceu with binni tougheneu salety glass as per sans 10400 Part N of equali | y approved my specialist |          |  |
|------------------|---------------------------------------------------------------------------------------------------------------------|---------------------------------------------------------------------------|--------------------------|----------|--|
|                  | - Window hinges to be replaced with bras                                                                            | ss type hinge and secured with brass screws as per schedule               |                          |          |  |
|                  | Window handles:                                                                                                     |                                                                           |                          |          |  |
|                  | Window handles to be replaced with brass type handles to match existing and fixed with brass screws as per schedule |                                                                           |                          |          |  |
|                  | Windowsill :                                                                                                        |                                                                           |                          |          |  |
|                  | - Windowsill to be inspected for damage ,and replaced were required                                                 |                                                                           |                          |          |  |
|                  | - Affected sills to be removed and replaces to match.                                                               |                                                                           |                          |          |  |
|                  |                                                                                                                     |                                                                           |                          |          |  |
|                  |                                                                                                                     |                                                                           |                          |          |  |
| DOOR •           | Timber door frames to be inspected for wood rot and water damage.                                                   |                                                                           |                          |          |  |
|                  | door frames to be repaired with salvaged and made good to match ex.                                                 |                                                                           |                          |          |  |
|                  | Doors: Refer to door detail                                                                                         |                                                                           |                          |          |  |
| HALL- NORTH WING |                                                                                                                     | ROOM NAME -                                                               | ROOM NAME -              |          |  |
| W AT & SEE O     | P.O.BOX 37188                                                                                                       | PROJECT:                                                                  | SCALE:                   | DRWG.No: |  |
|                  | OVERPORT                                                                                                            | NATAL COMMAND -DILAPIDATION REPORT                                        | 1/50                     | 21126    |  |
|                  | DURBAN<br>4067                                                                                                      |                                                                           | 1/30                     | 21120    |  |
|                  | • TELE : 2097245/6                                                                                                  |                                                                           |                          |          |  |
| A I T E C        | <sup>60</sup> FAX : 2097247                                                                                         | DRAWING TITLE:                                                            | DATE:                    | PAGE.No: |  |
|                  | E-MAIL :seedat@ion.co.za                                                                                            | ROOM AND OFFICE DATA<br>SHEETS                                            | DEC 2022                 |          |  |
|                  | AHMED.SEEDAT-ARCHITECT                                                                                              |                                                                           |                          | 1        |  |
|                  | REG no :3140(S.A.C.A.P)                                                                                             |                                                                           |                          |          |  |