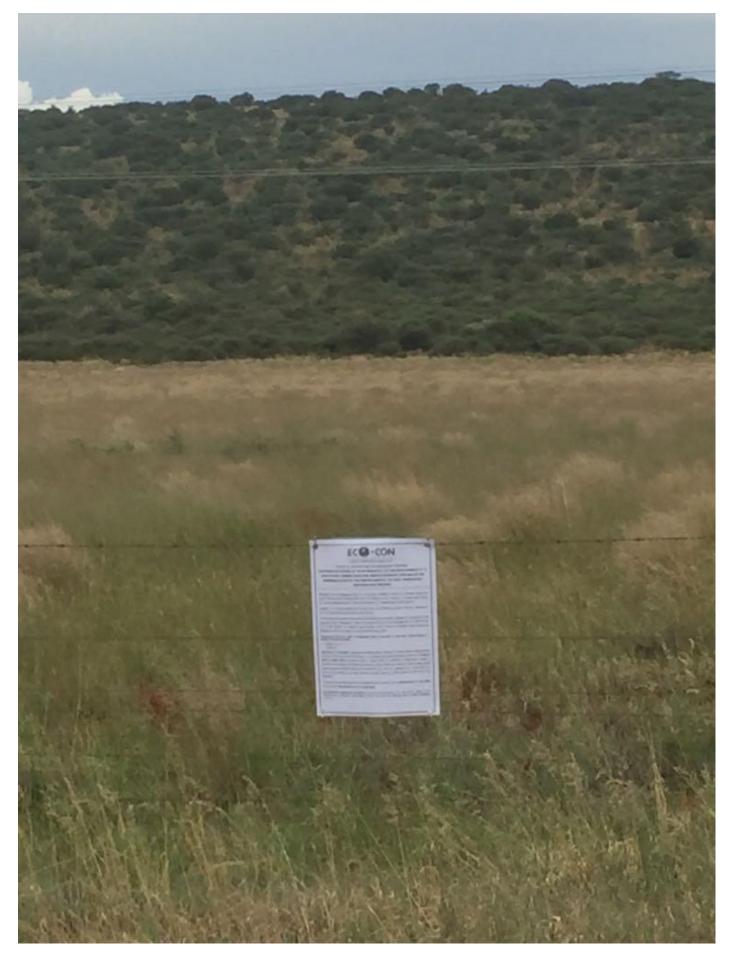

#### 2.1 SITE NOTICES

The site notices were placed in areas easily noticeable to the public on **13 March 2018**. A total of two (2) site notices were placed on the boundaries of the site. Please find attached appendix E1 proof of placement with coordinates of the locations. The on-site notices included a 30 day interested and affected party (I&AP) registration and commenting period.

See Proof of Placement of the notices in Appendix E1.

#### Site Notice 2: (28°45'6.34"S; 23°12'26.13"E)