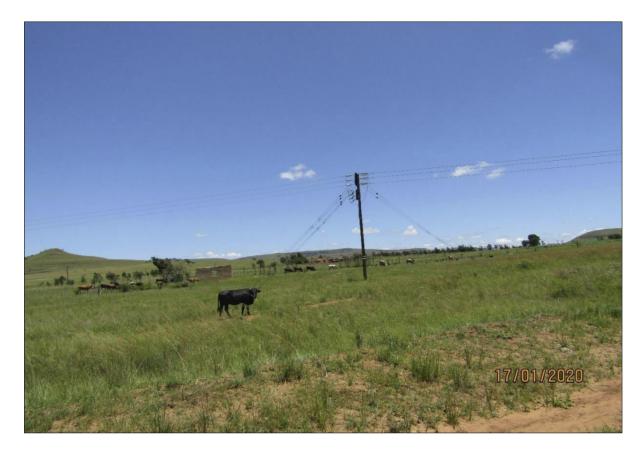

Figure 12: -Cattle Grazing in the Southern Section of the Site: -

Figure 13: -Homesteads in the Southern Section of the Site: -

Figure 14: -Abandoned Homestead: -

Figure 15: -Graves on the Abandoned Homestead: -