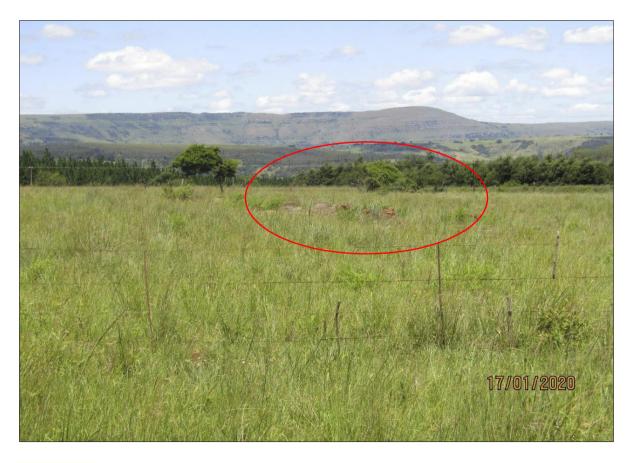

Figure 12: -Cattle Grazing in the Southern Section of the Site: -

Figure 13: -Homesteads in the Southern Section of the Site: -

Figure 14: -Abandoned Homestead: -

Figure 15: -Graves on the Abandoned Homestead: -