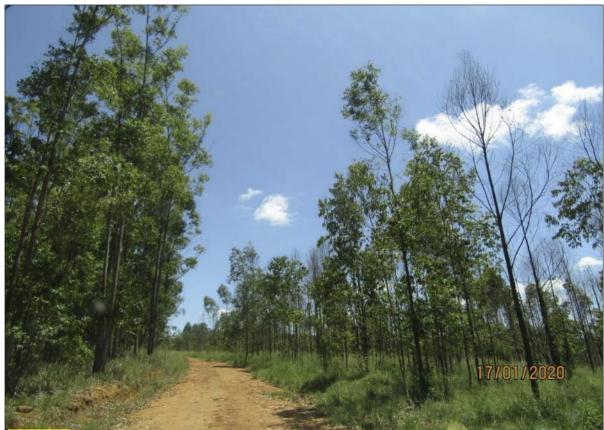

Figure 5: -Woodlands and Plantations in the North of the Prospecting Site: -

Figure 6: -Wattle and Pine in the North-Eastern Section of the Site: -

Figure 7: -Path and Cattle Track within Grasses and Wattle and Woodlands: -