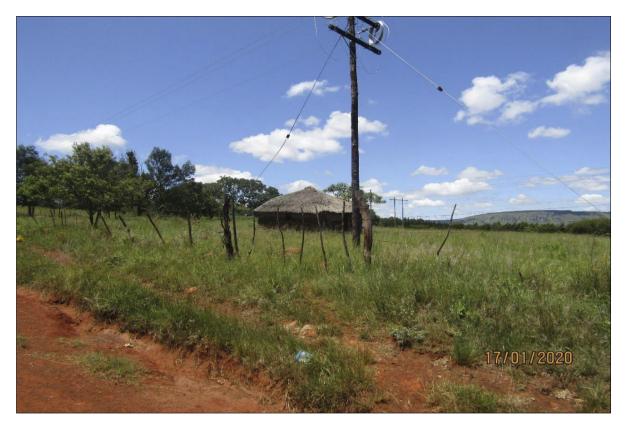

Figure 12: -Cattle Grazing in the Southern Section of the Site: -

Figure 13: -Homesteads in the Southern Section of the Site: -

Figure 14: -Abandoned Homestead: -

Figure 15: -Graves on the Abandoned Homestead: -