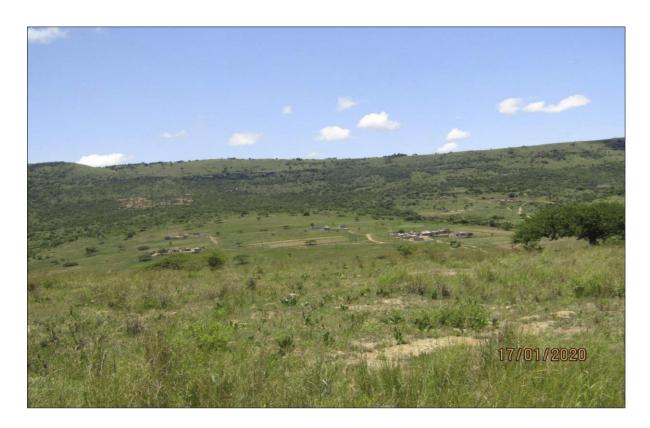

Figure 8: -Grasslands and Woodland with Cattle Grazing in the Background: -

Figure 9: -Local Village with the R69 Road on the Left: -

Figure 10: -Maize Field: -

Figure 11: -The North-Eastern Tip of the Site: -