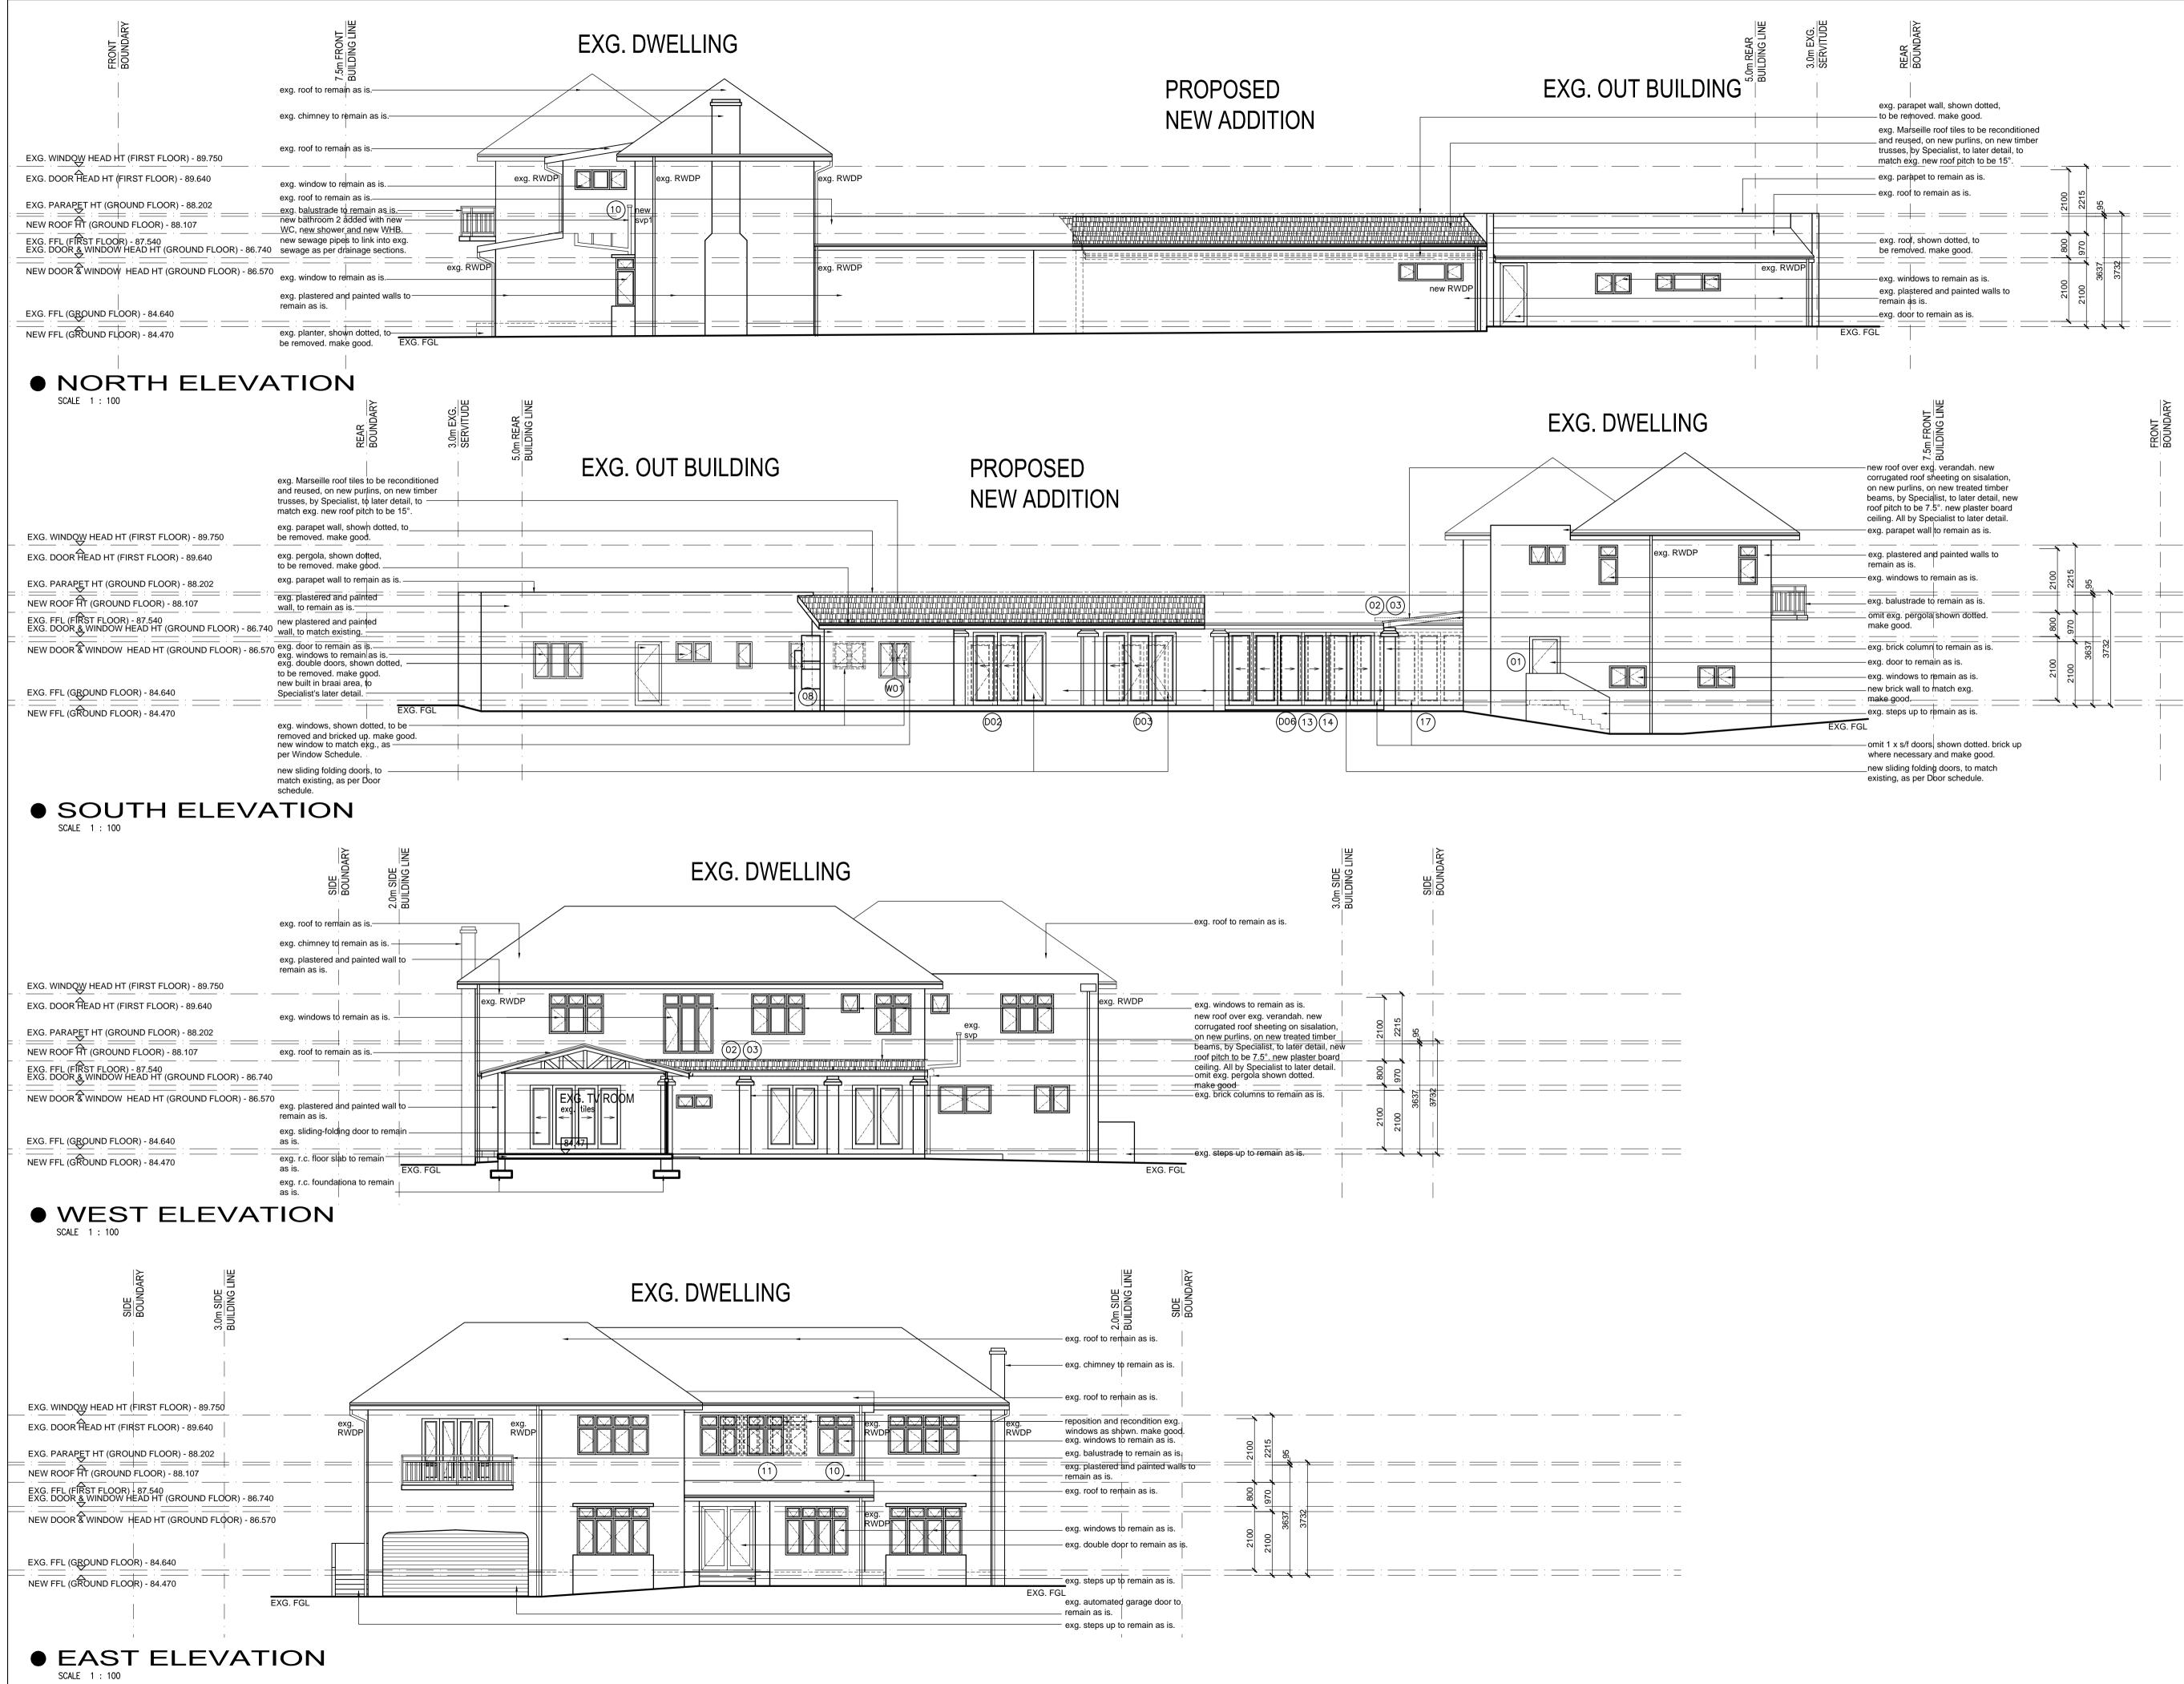

| CLIENT NAME:                                                                                           |                  |          |
|--------------------------------------------------------------------------------------------------------|------------------|----------|
| CLIENT SIGNATURE:                                                                                      |                  |          |
| CLIENT NAME:                                                                                           |                  |          |
| CLIENT SIGNATURE:                                                                                      |                  |          |
| ARCHITECT SIGNATURE:                                                                                   |                  |          |
| SACAP REG. NO. :                                                                                       |                  |          |
| NO. DATE                                                                                               | DESCRIPTION      |          |
| REVISIONS                                                                                              |                  |          |
| NOTE                                                                                                   |                  |          |
| All relevant details, levels and dimensions are to be                                                  |                  |          |
| checked on site prior to commencement of work. Any discrepancies to be brought to the attention of the |                  |          |
| architect immediatle                                                                                   |                  |          |
| PROJECT                                                                                                |                  |          |
| DEVIATION TO APPROVED PLAN NO.                                                                         |                  |          |
| C/129 04 13 FOR PROPOSED ADDITIONS                                                                     |                  |          |
| AND ALTERATIONS FOR MR RICHARD                                                                         |                  |          |
| HYATT ON ERF 1492, 9 GROSVENOR                                                                         |                  |          |
| CRESCENT, DURBAN NORTH                                                                                 |                  |          |
| DRAWING TITLE                                                                                          |                  |          |
|                                                                                                        | VATION, SOUT     |          |
| ELEVATION,                                                                                             | WEST ELEVAT      | FION     |
| AND EAST ELEVATION                                                                                     |                  |          |
|                                                                                                        |                  |          |
| PHASE<br>SUBMISSION DRA                                                                                | WINGS            |          |
| SCALE 1:100                                                                                            | D DATE           | MAY 2013 |
| DRAWN L.B                                                                                              | CHECKED BY       | M.J.V.   |
| DATE OF PRINT                                                                                          | 22/05/2013       |          |
| PROJECT NUMBER                                                                                         | 075-12           |          |
| DRAWING NUMBER                                                                                         | LA 102 F         | REV. *   |
| BKS House 2 M                                                                                          | TIDAL<br>RCHITEC |          |