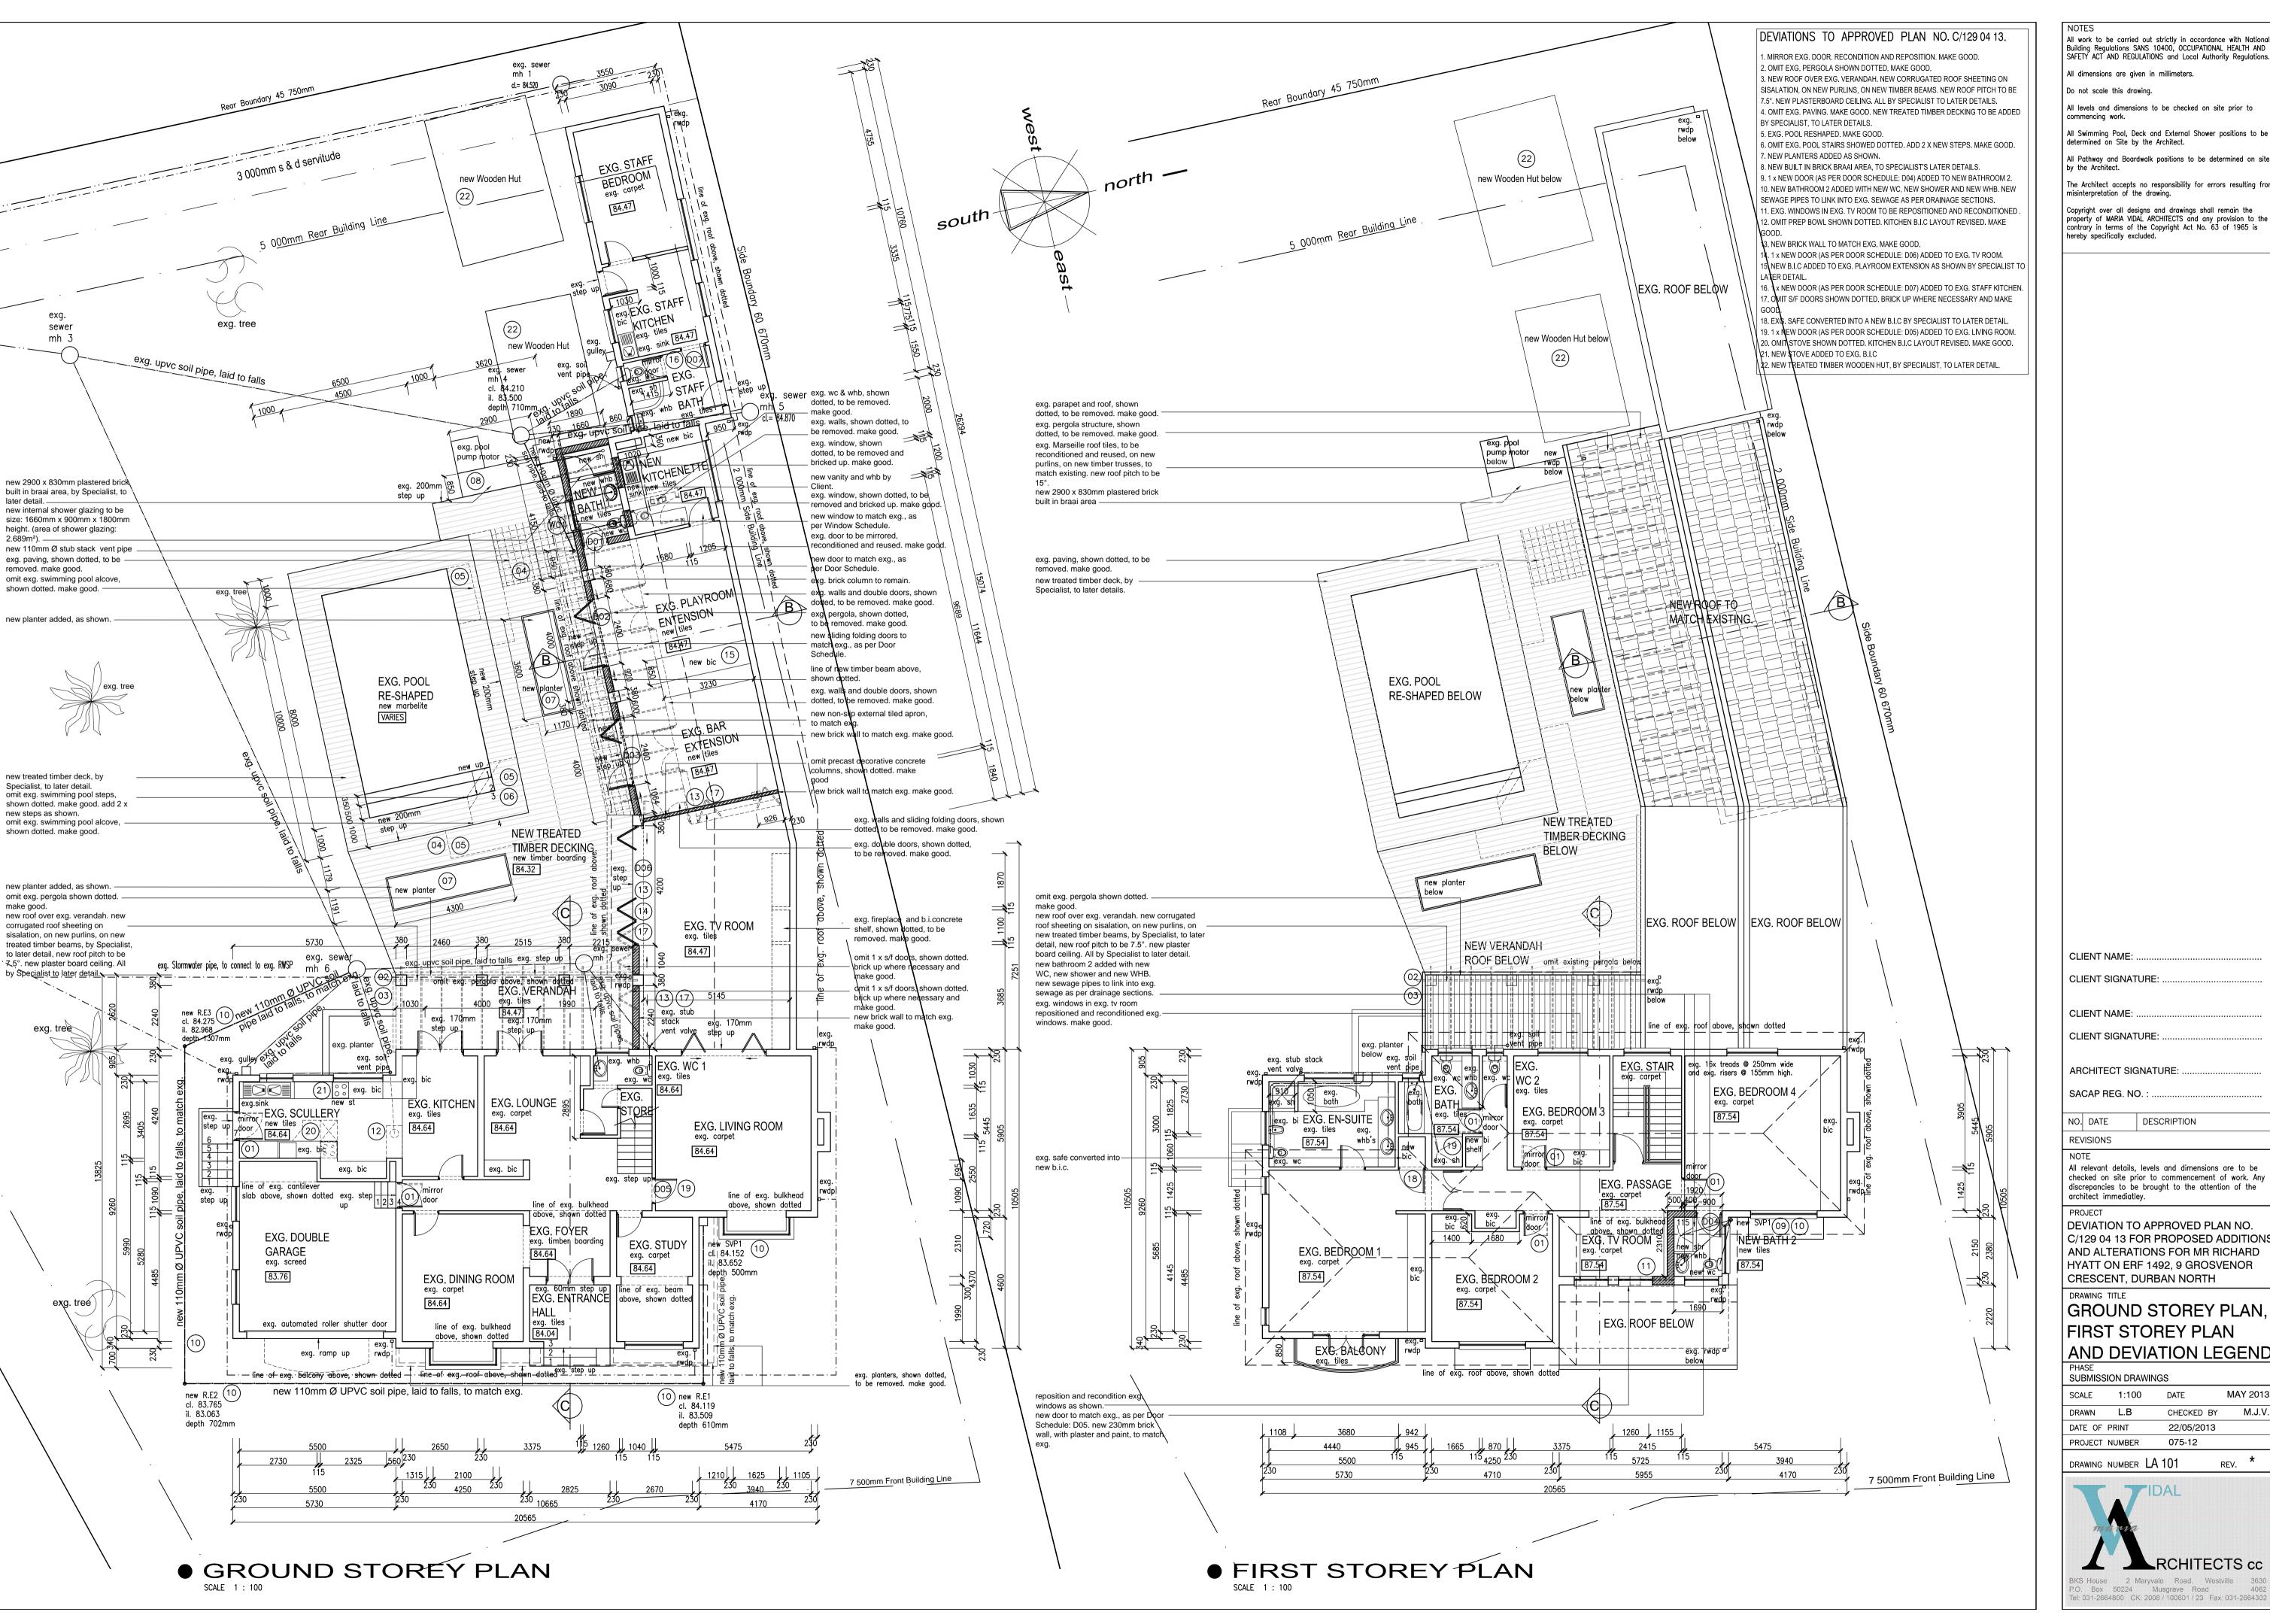

All work to be carried out strictly in accordance with Nationa

Building Regulations SANS 10400, OCCUPATIONAL HEALTH AND SAFETY ACT AND REGULATIONS and Local Authority Regulations.

All dimensions are given in millimeters.

Do not scale this drawing.

All levels and dimensions to be checked on site prior to commencing work.

All Swimming Pool, Deck and External Shower positions to be

All Pathway and Boardwalk positions to be determined on site

The Architect accepts no responsibility for errors resulting from nisinterpretation of the drawing.

Copyright over all designs and drawings shall remain the property of MARIA VIDAL ARCHITECTS and any provision to the contrary in terms of the Copyright Act No. 63 of 1965 is hereby specifically excluded.

architect immediatley. DEVIATION TO APPROVED PLAN NO. C/129 04 13 FOR PROPOSED ADDITIONS AND ALTERATIONS FOR MR RICHARD HYATT ON ERF 1492, 9 GROSVENOR CRESCENT, DURBAN NORTH

DESCRIPTION

GROUND STOREY PLAN, FIRST STOREY PLAN AND DEVIATION LEGEND

SUBMISSION DRAWINGS MAY 2013 SCALE DATE CHECKED BY DRAWN DATE OF PRINT 22/05/2013 PROJECT NUMBER 075-12

REV.

DRAWING NUMBER LA 101

KS House 2 Maryvale Road, Westville 3630