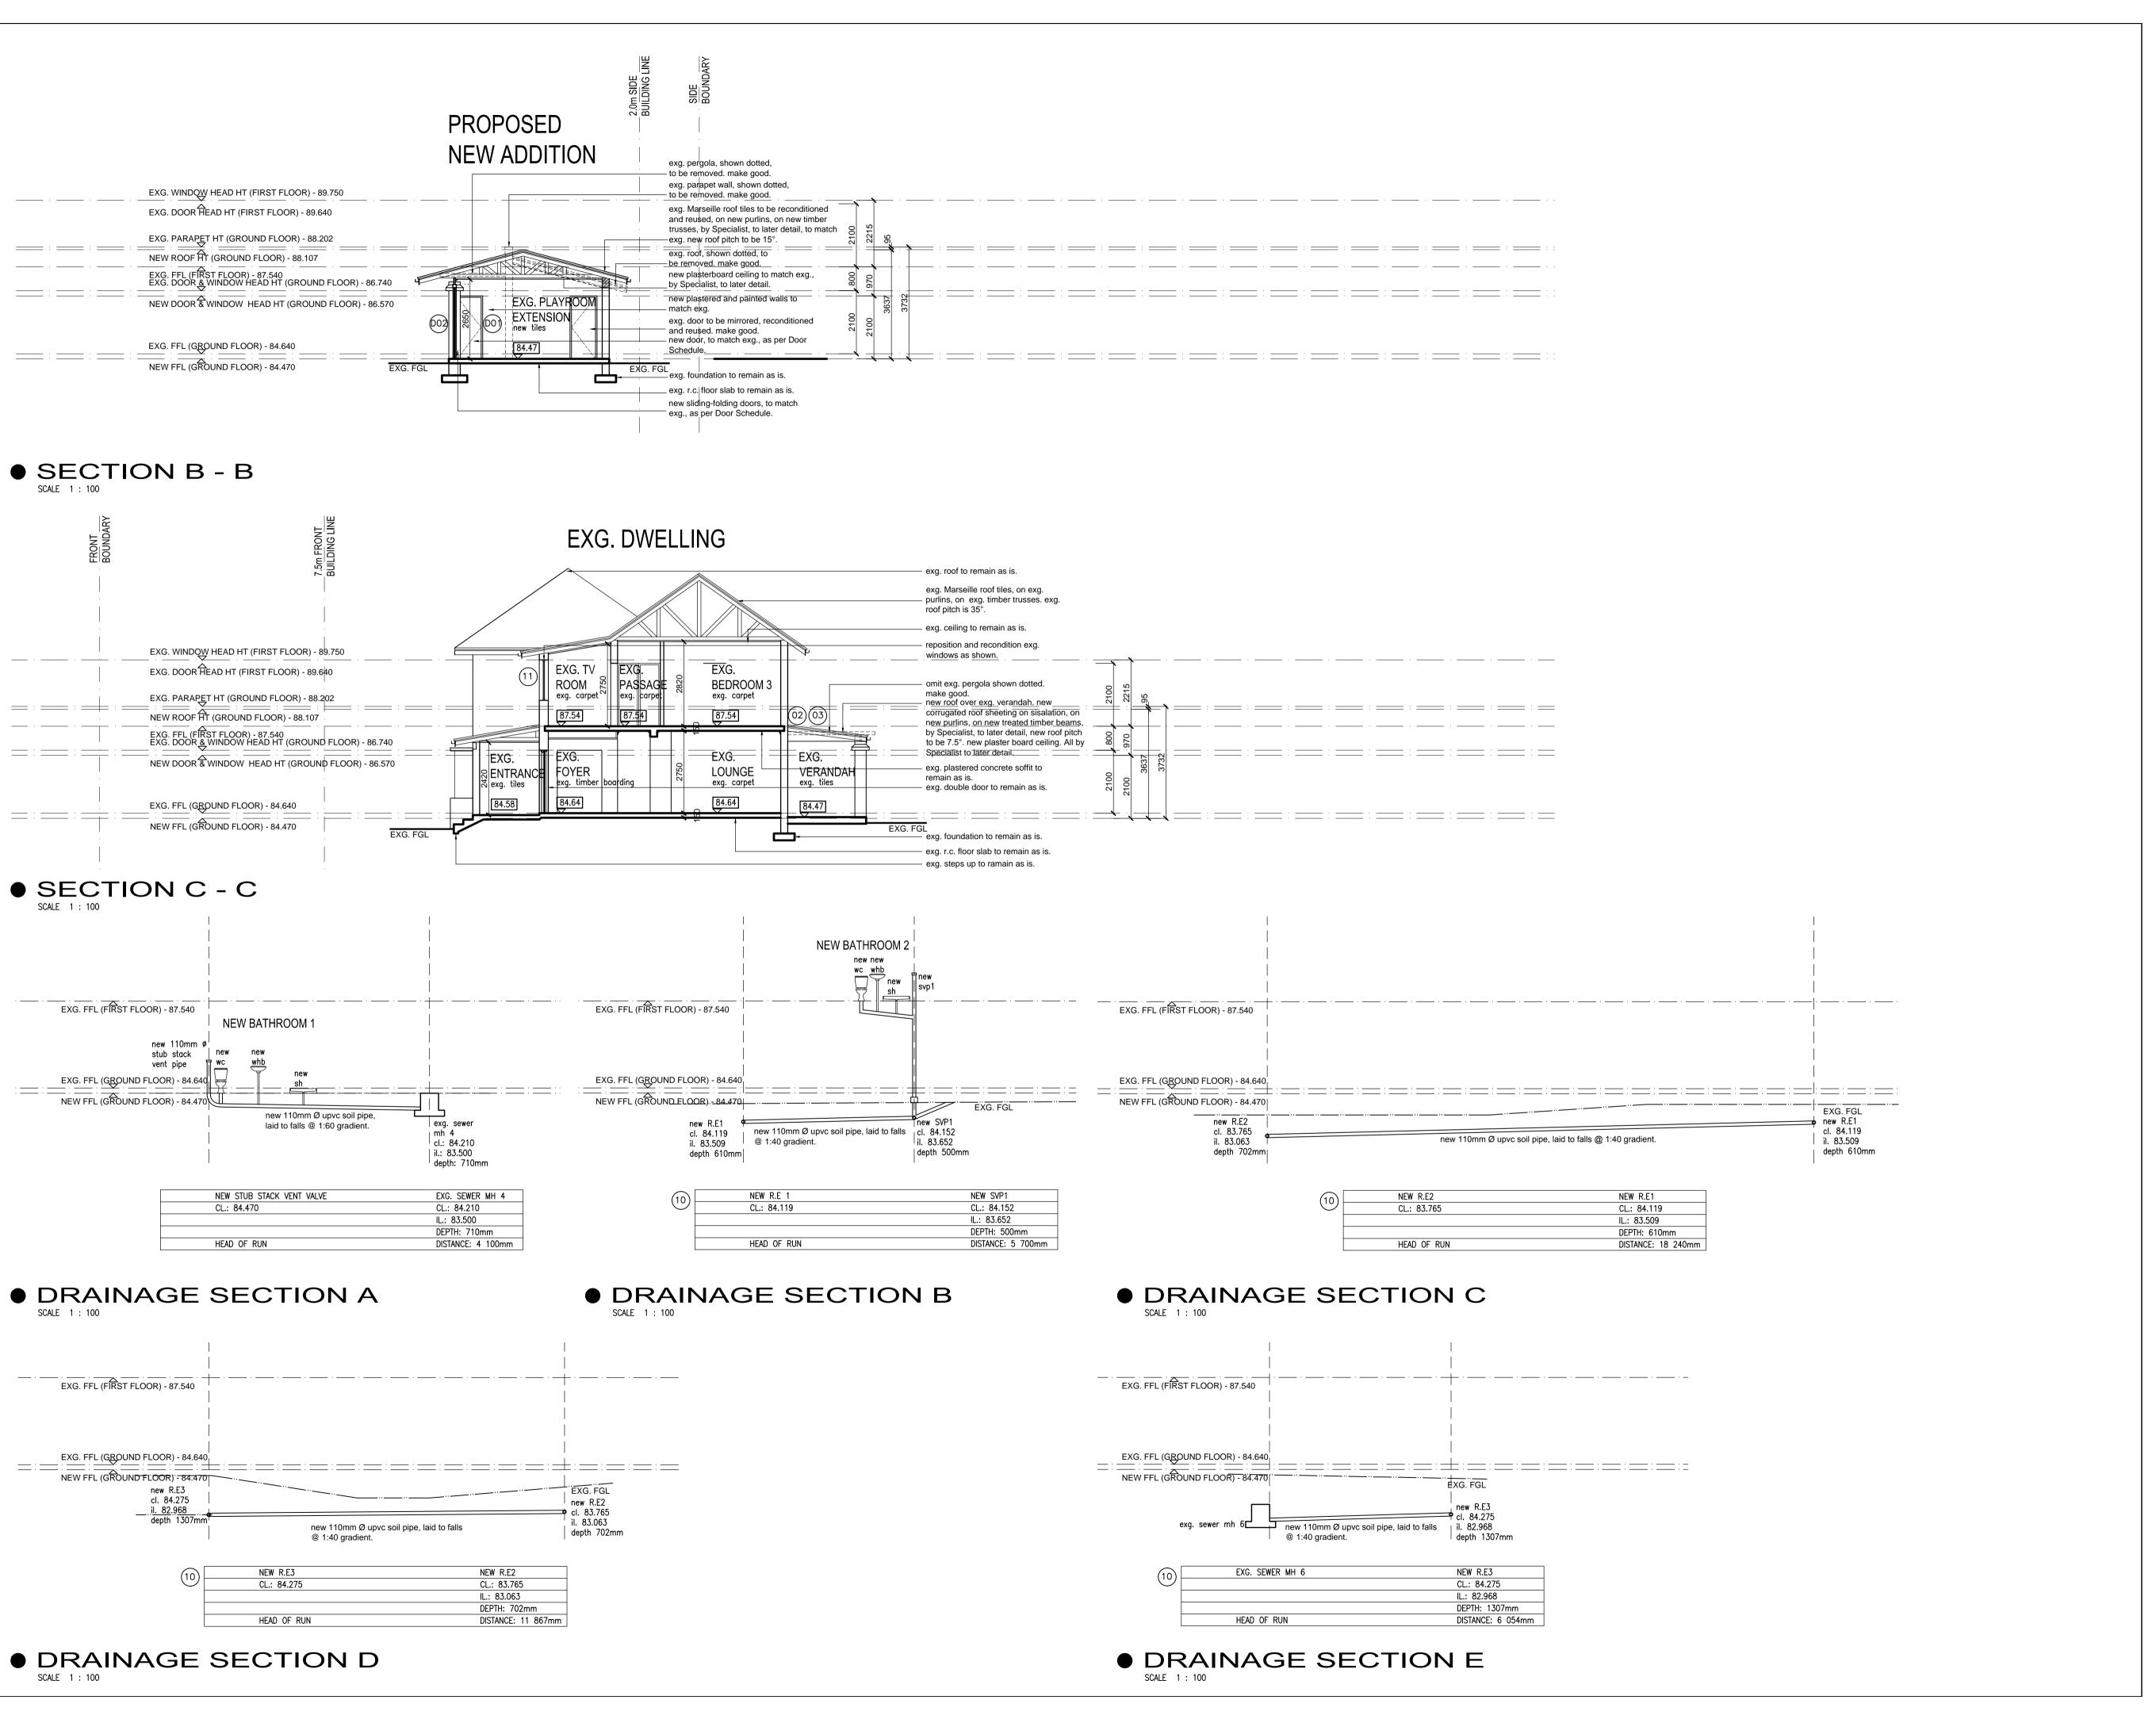

PROJECT

DEVIATION TO APPROVED PLAN NO. C/129 04 13 FOR PROPOSED ADDITIONS AND ALTERATIONS FOR MR RICHARD HYATT ON ERF 1492, 9 GROSVENOR CRESCENT, DURBAN NORTH

SECTION B-B, SECTION C-C & SECTION D-D, DRAINAGE SECTIONS A,B,C,D & E

SUBMISSION DRAWINGS SCALE 1:100; 1:50 DATE DRAWN CHECKED BY M.J.V. DATE OF PRINT 22/05/2013 075-12 PROJECT NUMBER REV.

DRAWING NUMBER LA 103