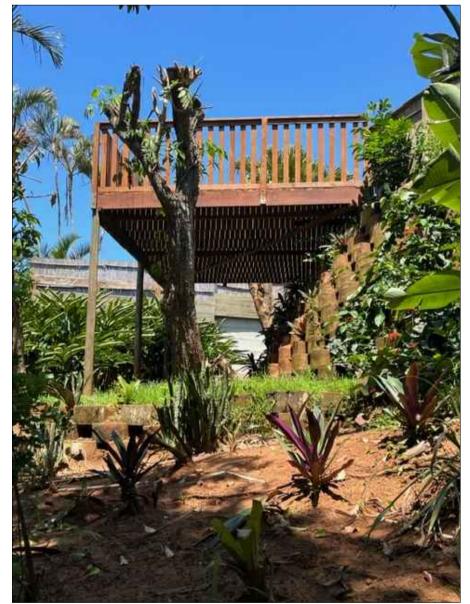

EW- 207 ADELAIDE TAMBO DRIVE

View of new Pool and Covered Patio

View of new Timber Deck & Retaining Wall

Although this House, which must have been built in the late Fifty's or early Sixty's, had no historical value or a distinct Architectural Style, the external additions have not greatly changed the original design

## MOTIVATION FOR 'AS BUILT' WORK:

This Property was purchases by the present Owner in March 2022.

In 2003, a number of alterations were done as per Approved Plan provided.

Some years later, The Owners added a Pool and Timber Deck and Covered the existing open Patio. At the time they overlooked having Plans approved by the Municipality as per regulations

- 1 The Swimming Pool
- 2- The Timber Deck
- 4- The Timber Fence surrounding the Pool Area
- 5- The Roof Area over the previously open Patio
- 6- The Patio side wall with built in Braai, Chimney and Counter
- 7- The New Stacking Doors and French Door separating the Patio from Family Room