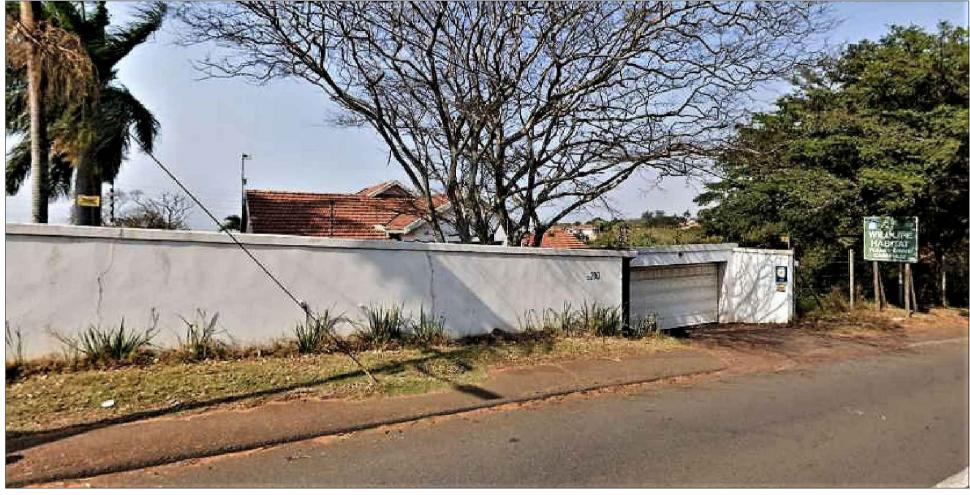

ROAD VIEW- 200 ADELAIDE TAMBO DRIVE - (Opposite the Road)

The 'As Built' work undertaken did not have any effect to the aesthetics of the House.

The Alterations as per last approved plan of 2003, had somehow modernized the original look of the house.