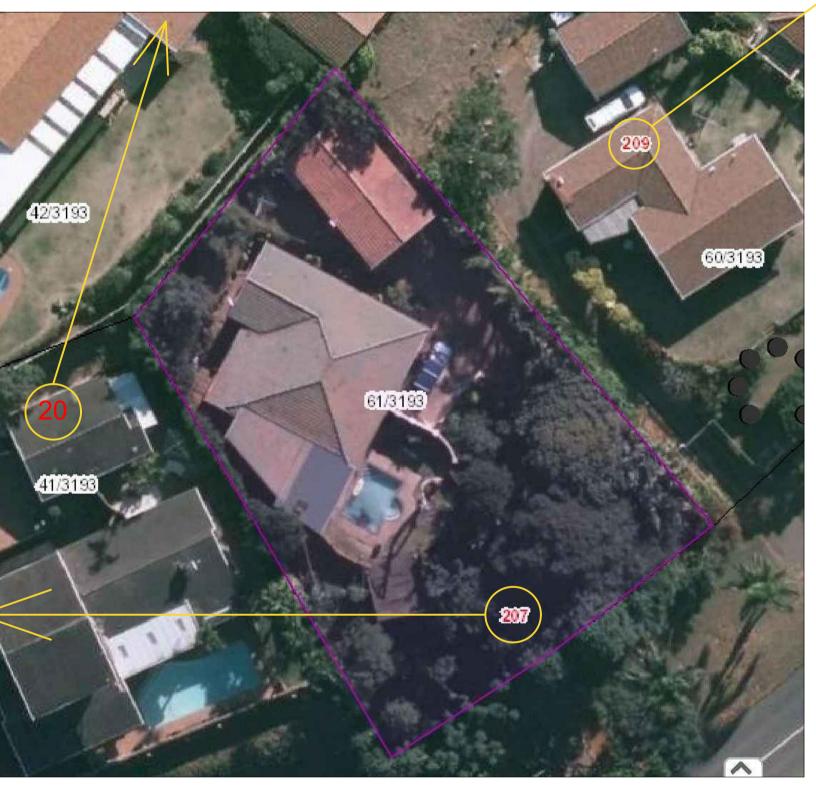

Project Title: PROP AS BUILT PLANS Por 61 of ERF3193 of DURBAN NORTH For: Mr CARL HENNIE ROUX 207 Adelaide Tambo Drive, Durban North Drawing Title: SUBMISSION DRAWINGS