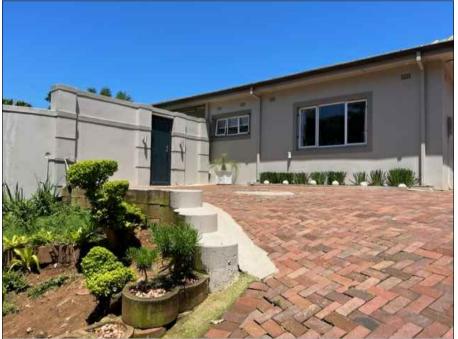

View of new wall and gate to Pool Area

View of Existing Garage & Driveway

- 1 The Swimming Pool
- 2- The Timber Deck
- 4- The Timber Fence surrounding the Pool Area
- 5- The Roof Area over the previously open Patio
- 6- The Patio side wall with built in Braai, Chimney and Counter
- 7- The New Stacking Doors and French Door separating the Patio from Family Room