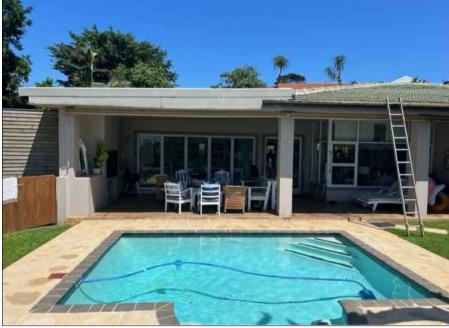

EW- 207 ADELAIDE TAMBO DRIVE

View of new Pool and Covered Patio

View of new Timber Deck & Retaining Wall

Although this House, which must have been built in the late Fifty's or early Sixty's, had no historical value or a distinct Architectural Style, the external additions have not greatly changed the original design

## MOTIVATION FOR 'AS BUILT' WORK:

This Property was purchases by the present Owner in March 2022.

In 2003, a number of alterations were done as per Approved Plan provided.

Some years later, The Owners added a Pool and Timber Deck and Covered the existing open Patio. At the time they overlooked having Plans approved by the Municipality as per regulations

- 1 The Swimming Pool
- 2- The Timber Deck
- 4- The Timber Fence surrounding the Pool Area
- 5- The Roof Area over the previously open Patio
- 6- The Patio side wall with built in Braai, Chimney and Counter
- 7- The New Stacking Doors and French Door separating the Patio from Family Room