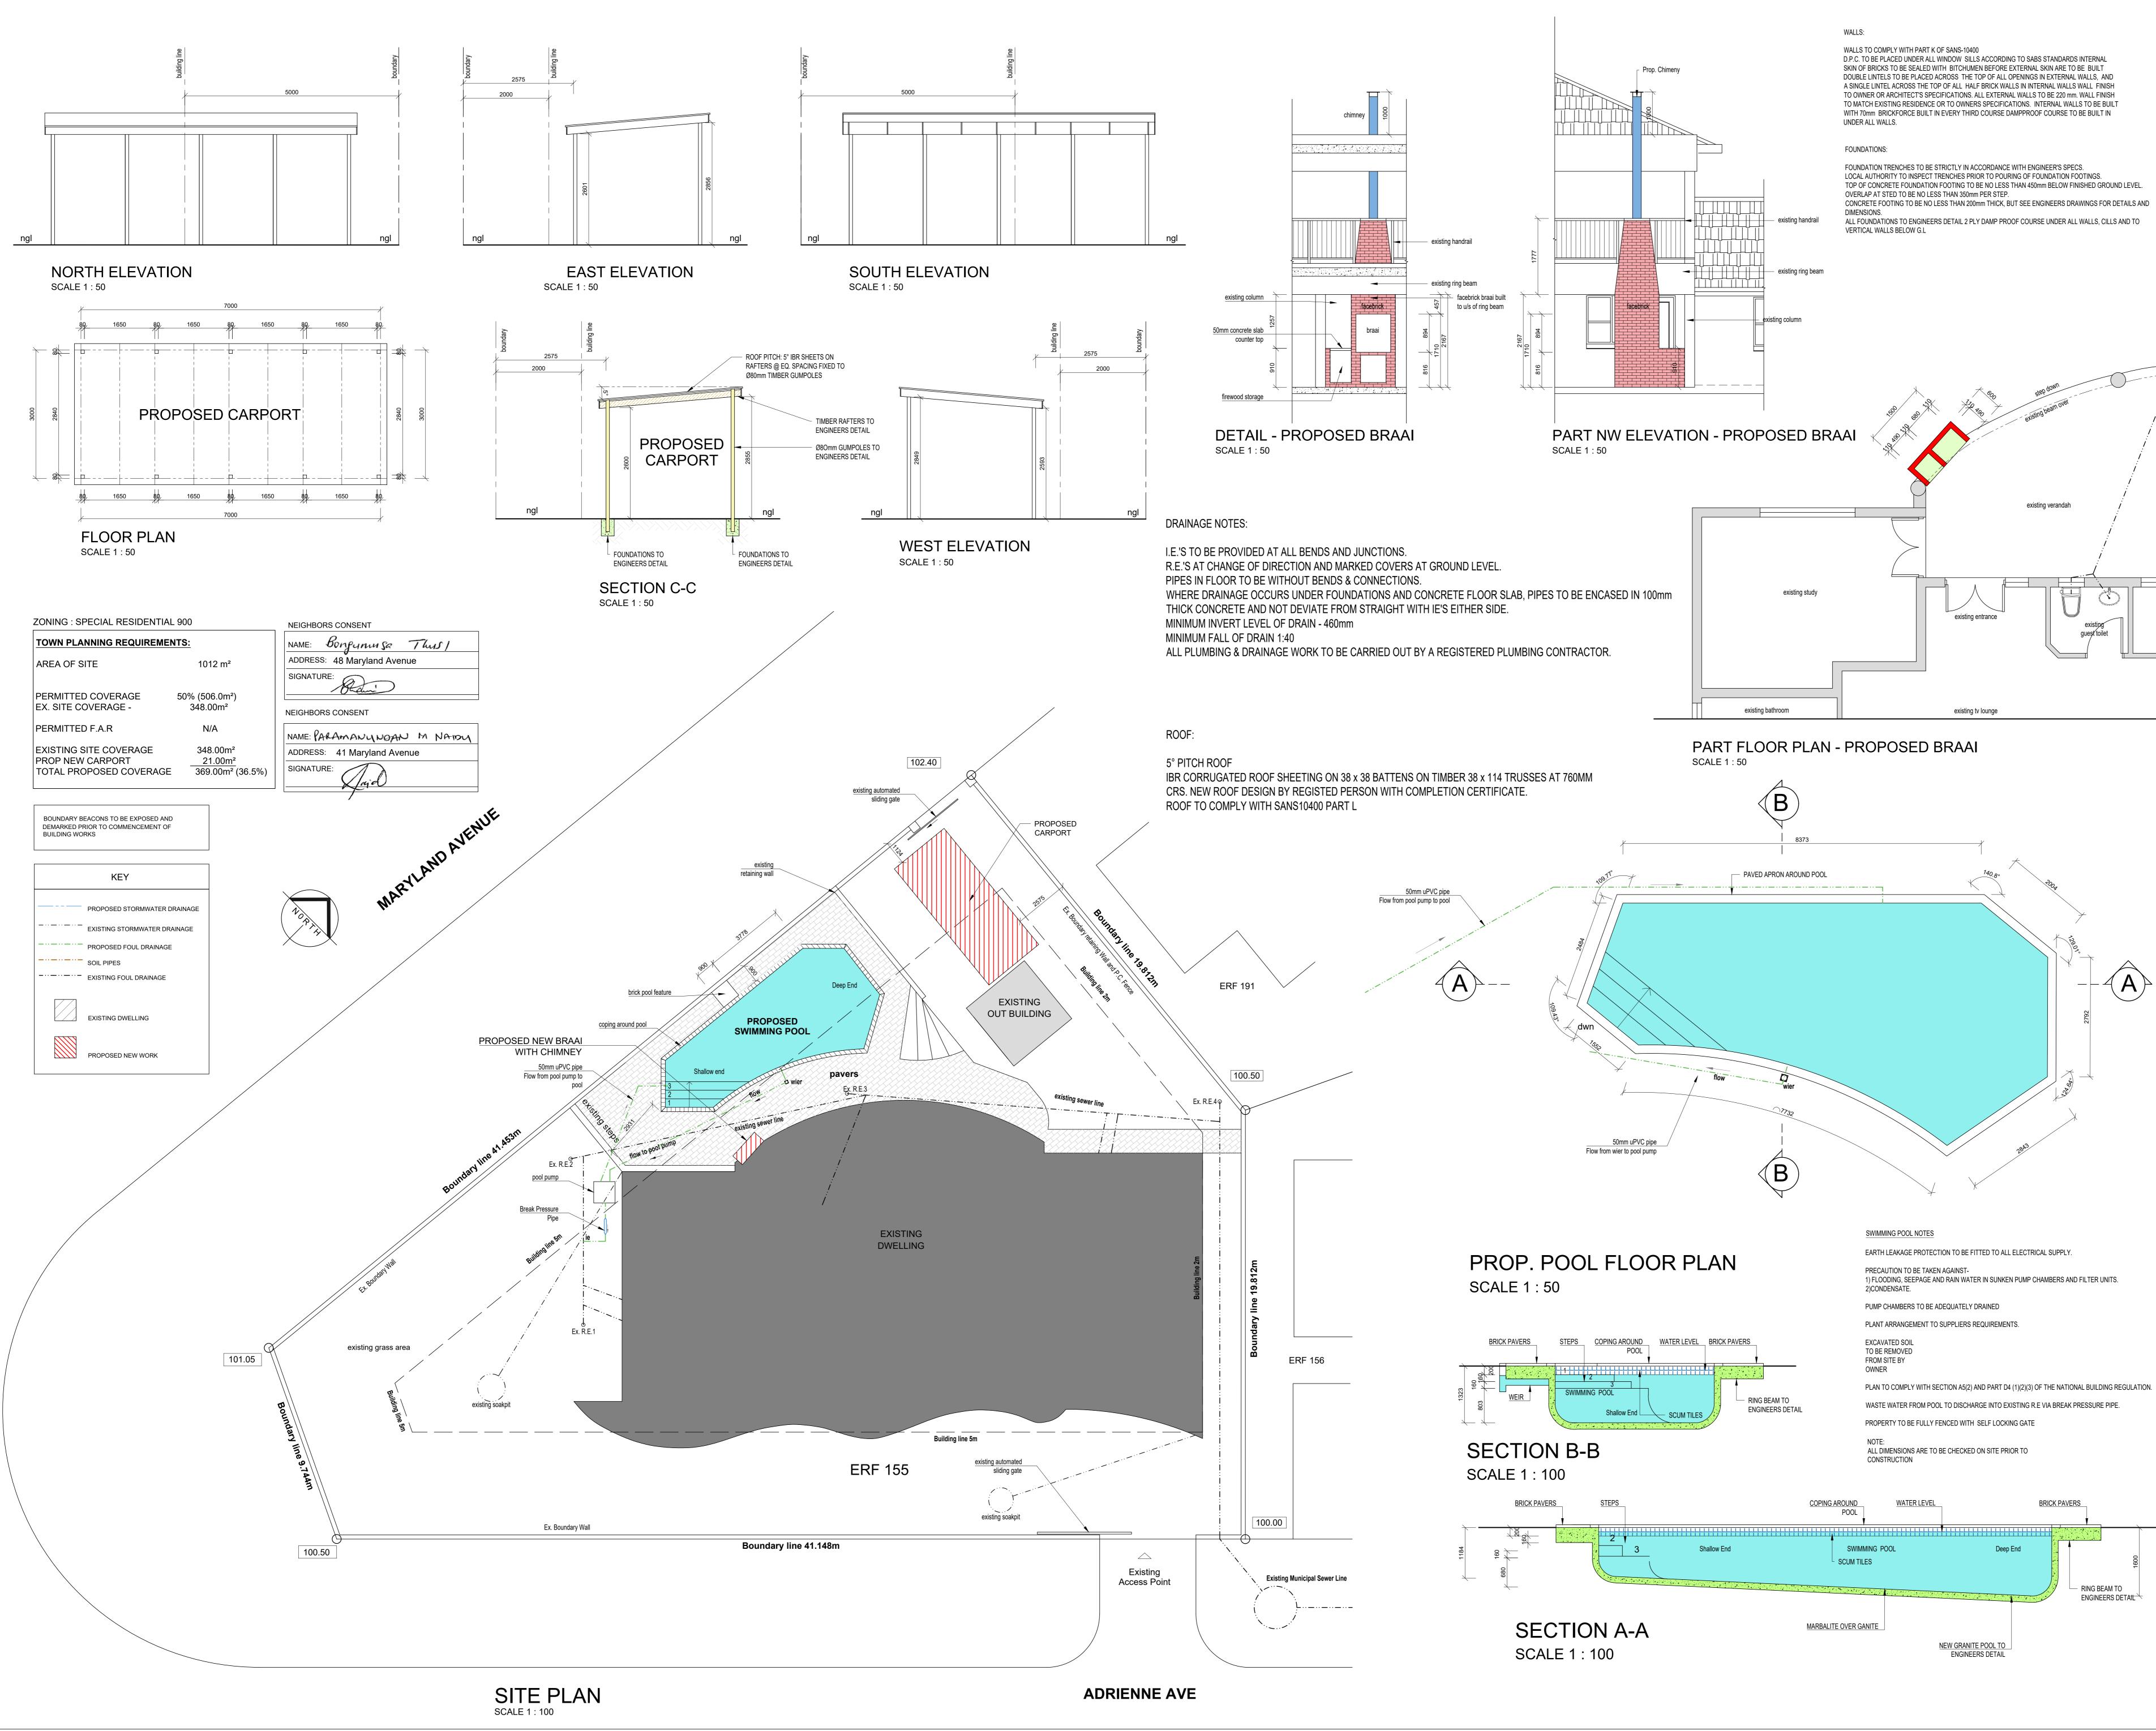

**OWNER'S SIGNATURE** 

SIGNATURE:

JORGE NICOLAU

Pr. Arch. Draught. SACAP No: PAD 43018738

SITE & FLOOR PLANS

DESIGN SERVICES

Project Title: PROP ADDITIONS & ALTERATIONS

New Pool Carport and Braai with Chimney

1A ADRIENNE AVENUE, GLENASHLEY

Drawn:

J NICOLAU

Checked:

Revisi

G.C.

14 Sedgewick Circle - Mount Edgecombe - Phone: 083 2266044 Email: jorge@jbndesigns.co.za

ERF 155 GLENASHLEY

Drawing Title:

Scale:

'22-

1:100

For: MERILEN FAMILY TRUST

SUBMISSION DRAWINGS

Date:

30/09/2022