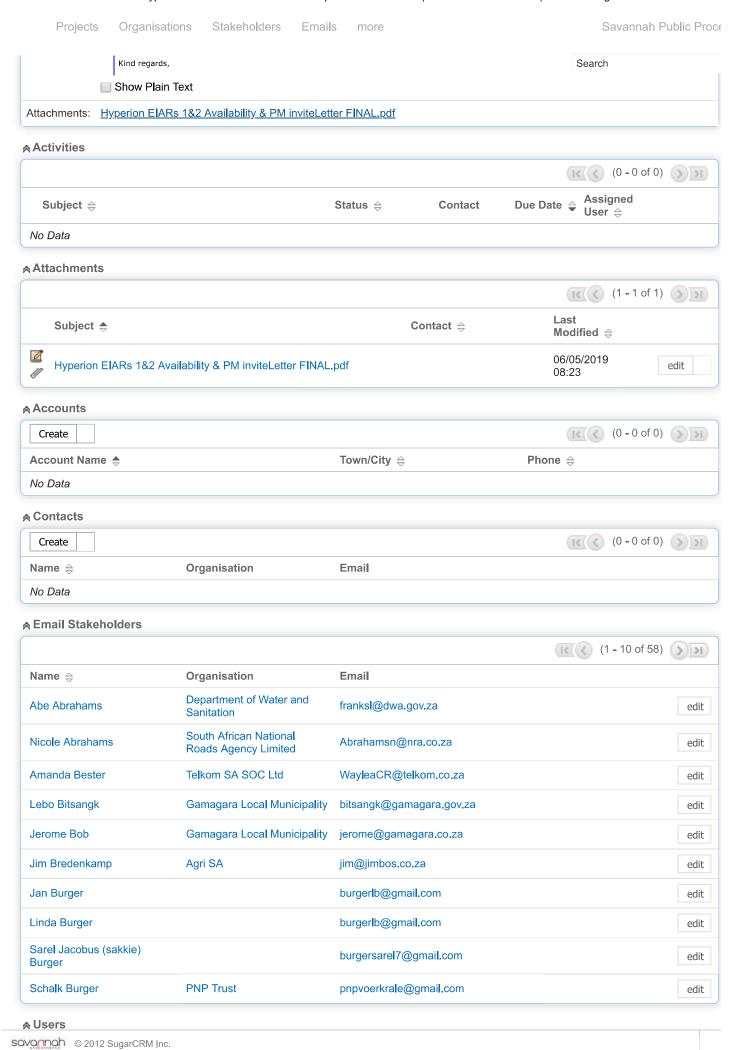

#### Forward

| Assigned to: | Savannah Public Process                                                                                                               | Date Sent:                                                                                                                                                                                                                                                                                                        | 06/05/2019 08:23                                                                                                     |
|--------------|---------------------------------------------------------------------------------------------------------------------------------------|-------------------------------------------------------------------------------------------------------------------------------------------------------------------------------------------------------------------------------------------------------------------------------------------------------------------|----------------------------------------------------------------------------------------------------------------------|
| Teams:       | Global                                                                                                                                | Project:                                                                                                                                                                                                                                                                                                          | Hyperion Solar Kathu, Northern Cape                                                                                  |
| From:        | Savannah Public Process <publicprocess@savannahsa.com< td=""><td>m&gt;</td><td></td></publicprocess@savannahsa.com<>                  | m>                                                                                                                                                                                                                                                                                                                |                                                                                                                      |
| To:          | nicolene@savannahsa.com, mabel@savannahsa.com                                                                                         |                                                                                                                                                                                                                                                                                                                   |                                                                                                                      |
| Cc:          |                                                                                                                                       |                                                                                                                                                                                                                                                                                                                   |                                                                                                                      |
| Bcc:         | Abe Abrahams <franksl@dwa.gov.za>, Nicole Abrahams <a <a=""> <a> <a> <a> <a> <a> <a></a></a></a></a></a></a></a></franksl@dwa.gov.za> | agara.gov.za> krale@gmail.co o Buthelezi <tl gov.za="">, Get C gies.com&gt;, Sar r <br/>foliosher@nc, n@eskom.co.z t <nhiggitt@sa <constantle="" grink.co.za="" tad="">, C skalakala <male eserwaned@ta="" org.za="">, Mose ta&gt;, Jacoline N em@atns.co.za meyer@anglo. owska@buildii</male></nhiggitt@sa></tl> | , Jerome Bob <jerome@gamagara.co.za>, Jim om&gt;, Linda Burger <burdents< td=""></burdents<></jerome@gamagara.co.za> |

Subject: Reminder: Hyperion EIA 1 & 2 - Environmental Impact Assessment Reports review & comment periods ending soon soon

Body:

HYPERION SOLAR DEVELOPMENTS 1 AND 2 AND ASSOCIATED INFRASTRUCTURE, KATHU, NORTHERN CAPE PROVINCE

DEA Ref.No.: Hyperion PV1 - 14/12/16/3/3/2/1109

DEA Ref.No.: Hyperion PV2 - 14/12/16/3/3/2/1110

Dear Stakeholders,

With reference to our e-mail communication below, this e-mail serves to inform you that the review and comment period for written submission for the draft Environmental Impact Assessment Reports ends on **Friday**, **10 May 2019**.

We would like to thank those who already submitted their written comments and <u>urge</u> those who had not yet done so, to please submit their written comments by <u>Friday, 10 May 2019</u>, before close of business.

Kind regards,

Nicolene Venter

Public Participation and Social Consultant | Savannah Environmental (Pty) Ltd Tel: +27 (0)11 656 3237 | Fax: +27 (0)86 684 0547

SAWEA Award for Leading Environmental Consultant for Wind Projects in 2013 & 2015