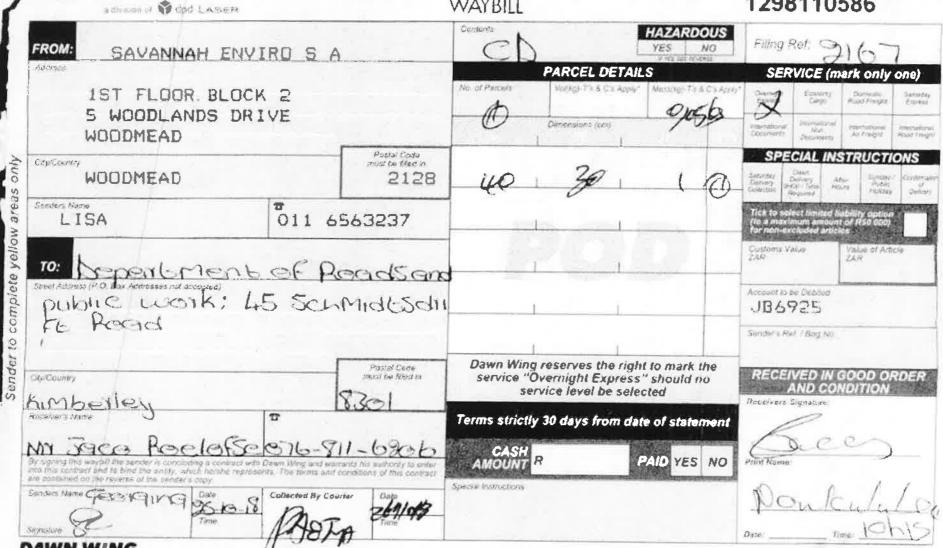

Back

Savannah Environmental (Pty) Ltd. | Directors: KM Jodas, J. Thamas, M. Matsabu. Company Reg No.: 2006/000127/07

VAT Reg No.: 4780226736

25 October 2018

Mr Abe Abrahams Chief Director Department of Water and Sanitation 28 Central Road **Beaconsfield** KIMBERLEY 8301

Per Courier

Dear Mr Abrahams,

ENVIRONMENTAL IMPACT ASSESSMENT AND PUBLIC PARTICIPATION PROCESSES FOR THE PROPOSED HYPERION SOLAR DEVELOPMENT 1 AND ASSOCIATED INFRASTRUCTURES NEAR KATHU. NORTHERN CAPE PROVINCE

#### NOTICE OF AVAILABILITY OF THE SCOPING REPORT FOR REVIEW AND WRITTEN COMMENTS

Hyperion Solar Development 1 (Pty) Ltd., the developer, is proposing the development of the Hyperion Solar Photovoltaic (PV) 1 solar energy facility and associated infrastructure on the Remaining Extent of the Farm Lyndoch 432 situated ~16km north of Kathu in the Northern Cape Province. The proposed development falls within the jurisdiction of the Gamagara Local Municipality and within the greater John Taolo Gaetsewe District Municipality.

This letter serves to inform you that the Scoping Report (SR) is available for your Department's review and written comments, and a hard copy and CD containing the SR is included in this envelope.

Please note that the SR's review period is from Friday, 26 October 2018 to Monday, 26 November 2018 and we are looking forward receiving your Department's written comment on the SR before or on the closing date of the review period.