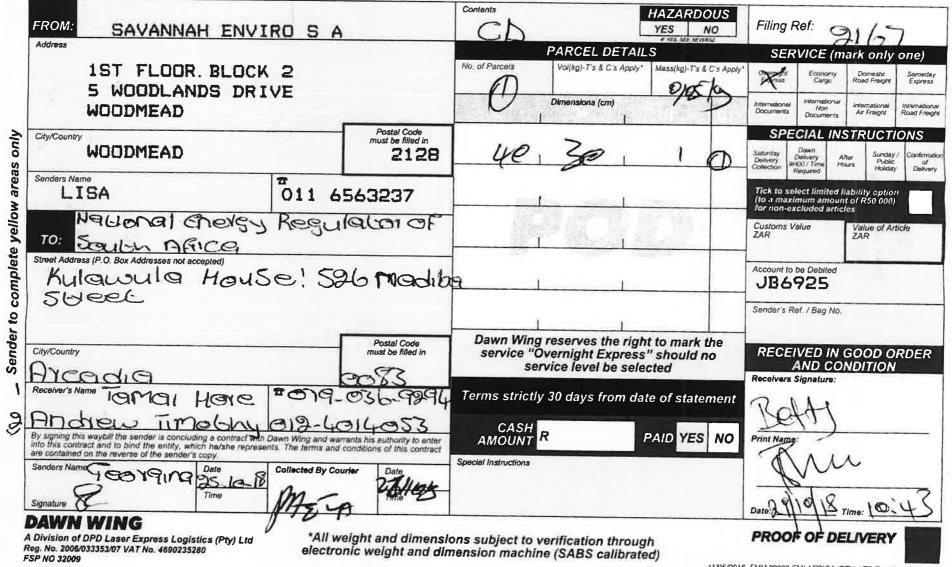

Hyperion Solar Development 1 (Pty) Ltd |
| Hyperion Solar Development 2 | Cyraguard (Pty) Ltd                    |
| Hyperion Solar Development 3 | Nomispark (Pty) Ltd                    |
| Hyperion Solar Development 4 | Nomispan (Pty) Ltd                     |

This letter serves to inform you that the Scoping Reports (SRs) are available for your Department's view and written comments, and a <u>CD</u> containing the SRs is included in this envelope.

Please note that the SRs' review period is from **Friday**, **26 October 2018** to **Monday**, **26 November 2018** and we are looking forward receiving your Department's written comment on the SRs before or on the closing date of the review period.

Kind regards



۰.

# 0861 223 224

www.dawnwing.co.za

WAYBILL



a division of od LASER



11/05/2016 FMIA22009 FMI AFRICA (PTY) LTD Tel: (011) 229-1300



25 October 2018

Mr Ratha Andrew Timothy Senior Engineer: Generation Licensing National Energy Regulator of South Africa Kulawula House 526 Madiba Street ARCADIA 0083

#### **Per Courier**

Dear Mr Timothy,

# ENVIRONMENTAL IMPACT ASSESSMENT AND PUBLIC PARTICIPATION PROCESSES FOR THE PROPOSED HYPERION SOLAR DEVELOPMENT 1, 2, 3 and 4 AND ASSOCIATED INFRASTRUCTURES NEAR KATHU, NORTHERN CAPE PROVINCE

#### NOTICE OF AVAILABILITY OF THE SCOPING REPORTS FOR REVIEW AND WRITTEN COMMENTS

The development of four (4) separate photovoltaic (PV) solar energy facilities (SEFs) as well as associated infrastructure are being proposed on the Remaining Extent of the Farm Lyndoch 432 situated ~16km north of Kathu in the Northern Cape Provin