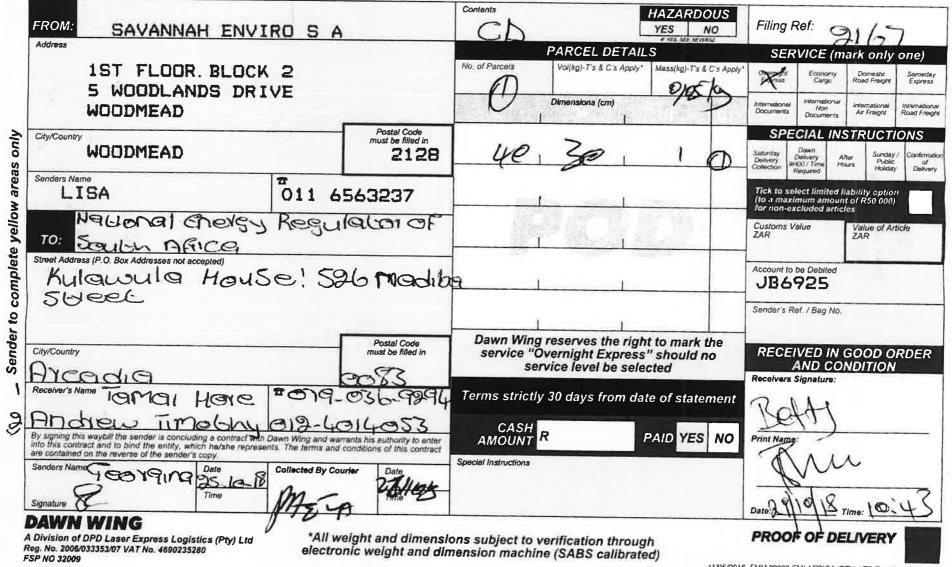

t 1 (Pty) Ltd |
| Hyperion Solar Development 2 | Cyraguard (Pty) Ltd                    |
| Hyperion Solar Development 3 | Nomispark (Pty) Ltd                    |
| Hyperion Solar Development 4 | Nomispan (Pty) Ltd                     |

This letter serves to inform you that the Scoping Reports (SRs) are available for your Organisation's view and written comments, and a <u>CD</u> containing the SRs is included in this envelope.

Please note that the SRs' review period is from **Friday**, **26 October 2018** to **Monday**, **26 November 2018** and we are looking forward receiving your Organisation's written comment on the SRs before or on the closing date of the review period.

Kind regards

Nicolene V **ente** 



۰.

# 0861 223 224

www.dawnwing.co.za

WAYBILL



a division of od LASER



11/05/2016 FMIA22009 FMI AFRICA (PTY) LTD Tel: (011) 229-1300



25 October 2018

Mr Bryan Fisher Director: Environmental Quality Management Northern Cape Department of Environment and Nature Conservation Sasko Building 90 Long Street KIMBERLEY 8301

**Per Courier** 

Dear Mr Fisher,

# ENVIRONMENTAL IMPACT ASSESSMENT AND PUBLIC PARTICIPATION PROCESSES FOR THE PROPOSED HYPERION SOLAR DEVELOPMENT 1 AND ASSOCIATED INFRASTRUCTURES NEAR KATHU, NORTHERN CAPE PROVINCE

#### NOTICE OF AVAILABILITY OF THE SCOPING REPORT FOR REVIEW AND WRITTEN COMMENTS

Hyperion Solar Development 1 (Pty) Ltd, the developer, is proposing the development of the Hyperion Solar Photovoltaic (PV) 1 solar energy facility and associated infrastructure on the Remaining Extent of the Farm Lyndoch 432 situated ~16km north