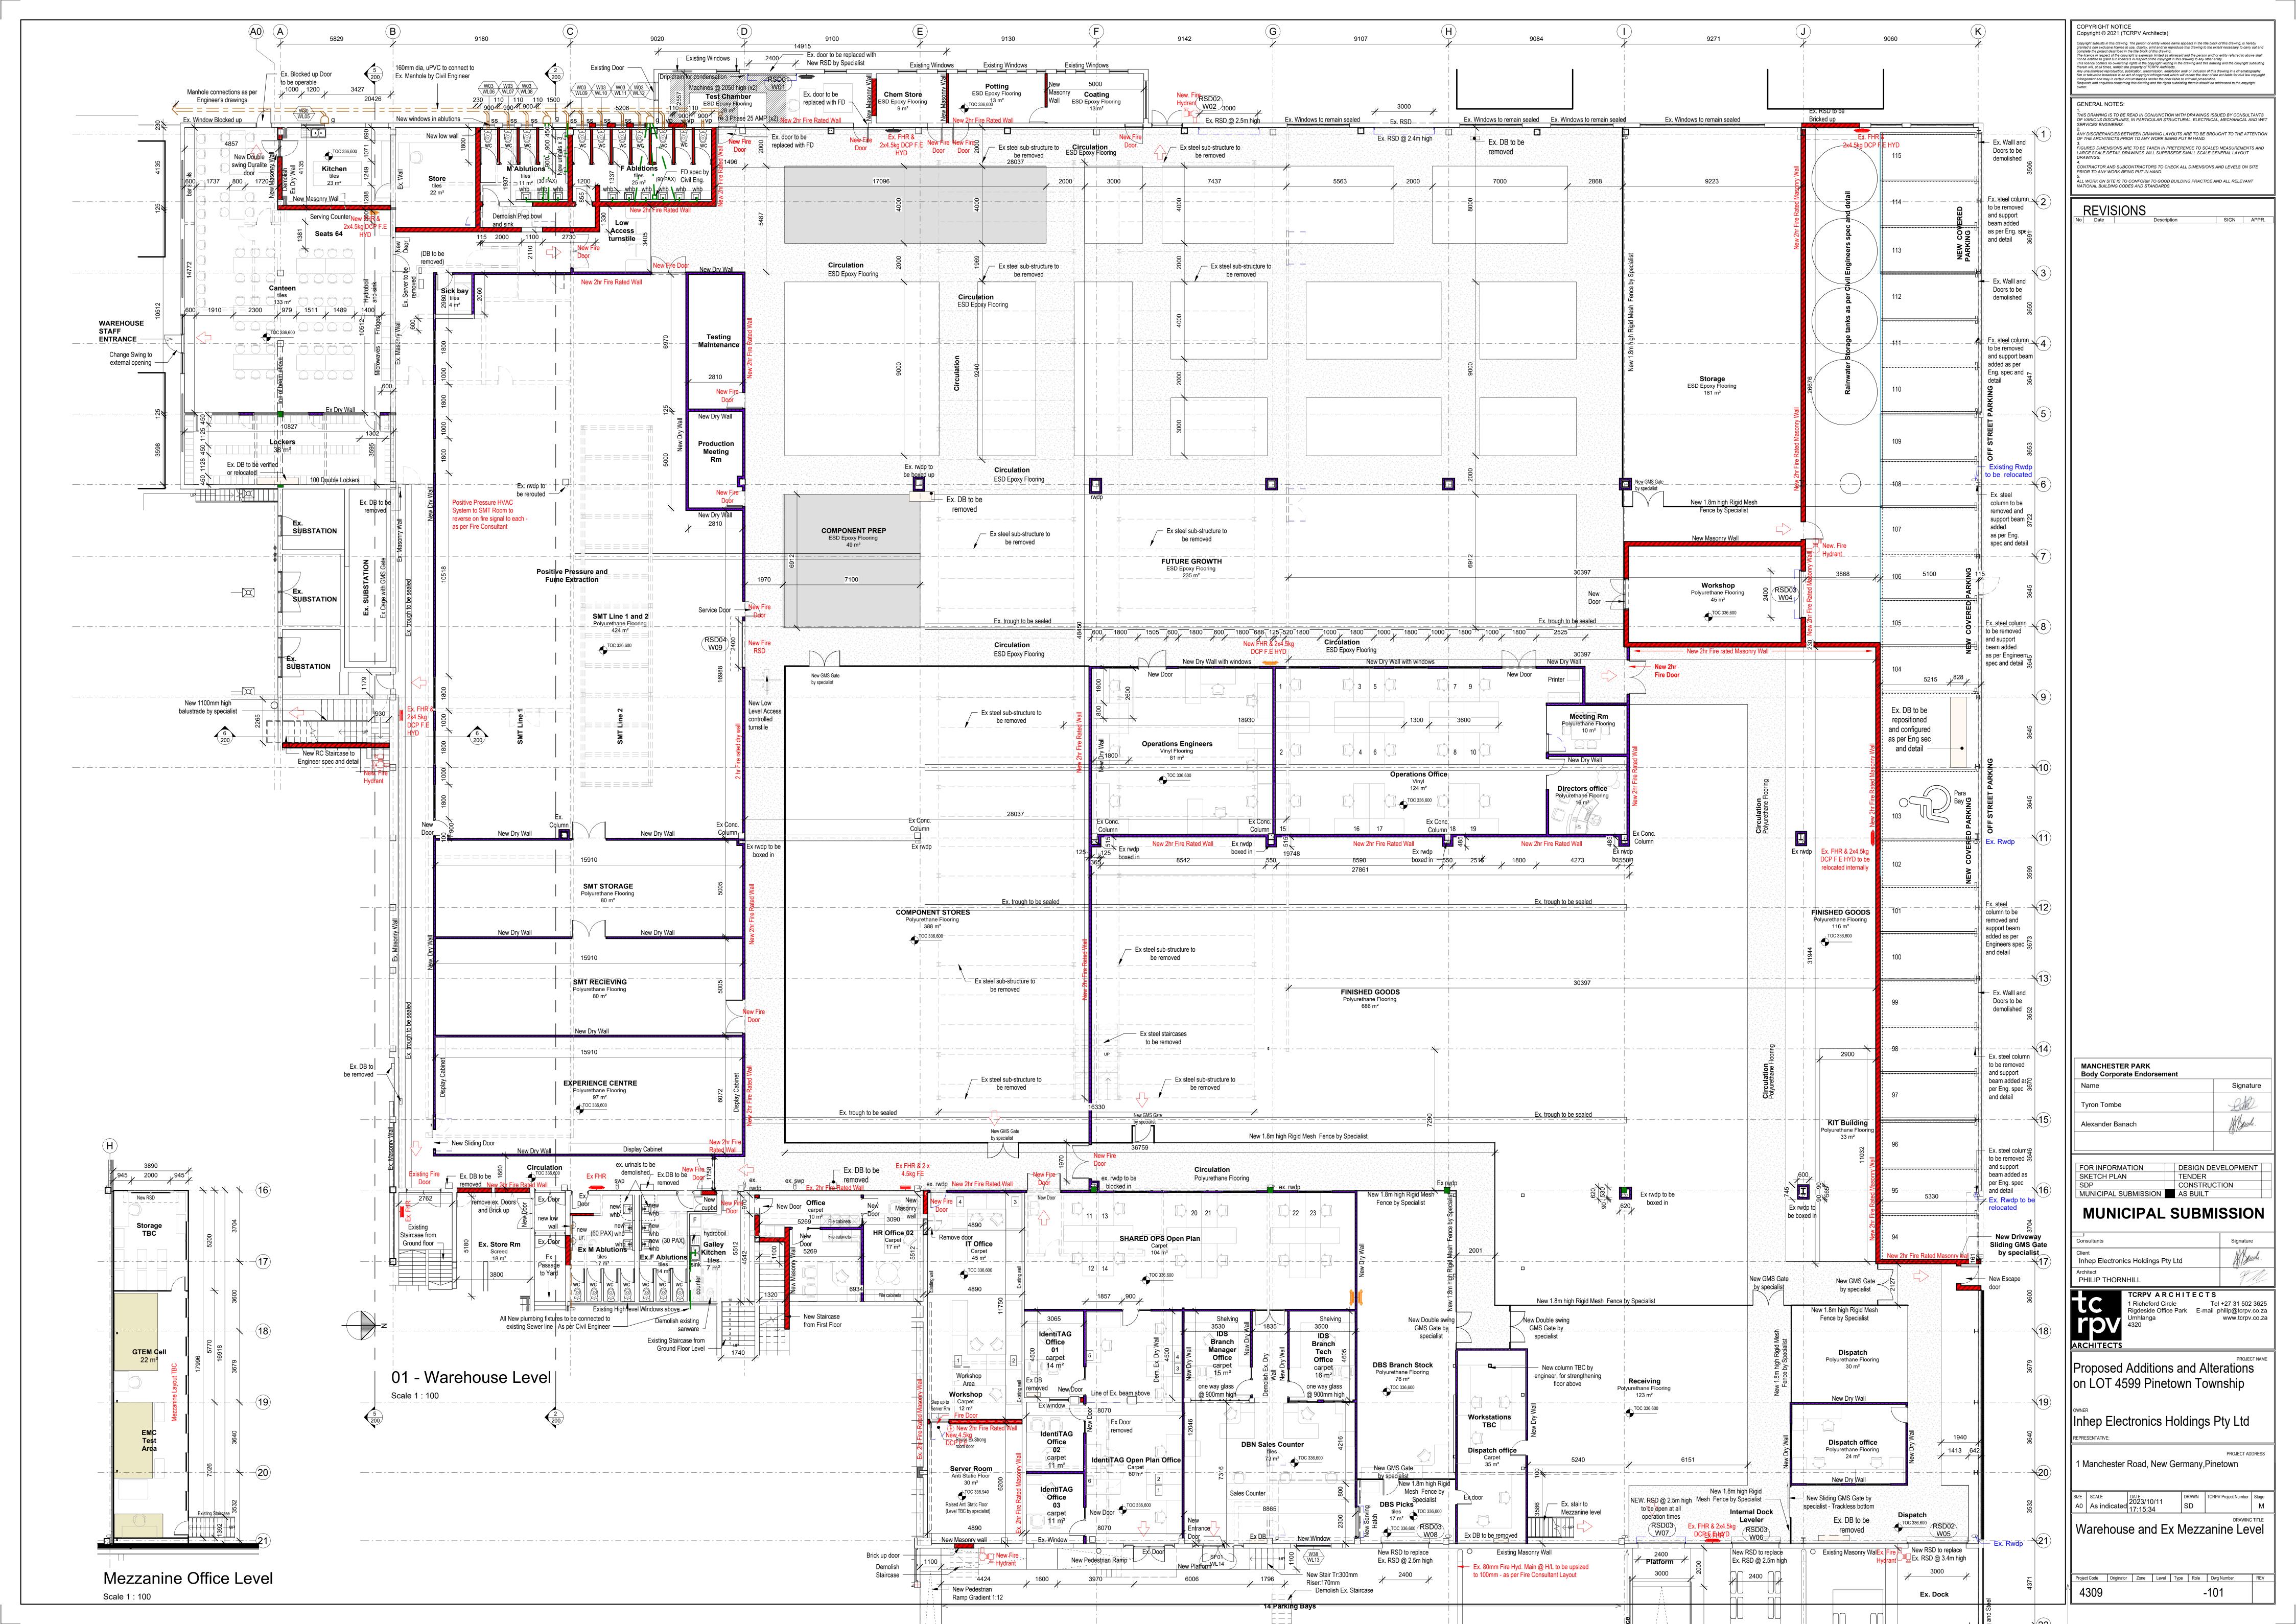

be fitted with 2 x cylinder locks

**GENERAL NOTES** 

be fitted with 2 x cylinder locks

**GENERAL NOTES** 

Copyright © 2021 (TCRPV Architects)

THIS DRAWING IS TO BE READ IN CONJUNCTION WITH DRAWINGS ISSUED BY CONSULTANTS OF VARIOUS DISCIPLINES, IN PARTICULAR STRUCTURAL, ELECTRICAL, MECHANICAL AND WET SERVICES ENGINEERS. ANY DISCREPANCIES BETWEEN DRAWING LAYOUTS ARE TO BE BROUGHT TO THE ATTENTION OF THE ARCHITECTS PRIOR TO ANY WORK BEING PUT IN HAND. 3.
FIGURED DIMENSIONS ARE TO BE TAKEN IN PREFERENCE TO SCALED MEASUREMENTS AND LARGE SCALE DETAIL DRAWINGS WILL SUPERSEDE SMALL SCALE GENERAL LAYOUT 4.
CONTRACTOR AND SUBCONTRACTORS TO CHECK ALL DIMENSIONS AND LEVELS ON SITE PRIOR TO ANY WORK BEING PUT IN HAND. o. ALL WORK ON SITE IS TO CONFORM TO GOOD BUILDING PRACTICE AND ALL RELEVANT NATIONAL BUILDING CODES AND STANDARDS.

DESIGN DEVELOPMENT

CONSTRUCTION

TENDER

Project Code Originator Zone Level Type Role Dwg Number REV

-800

4309