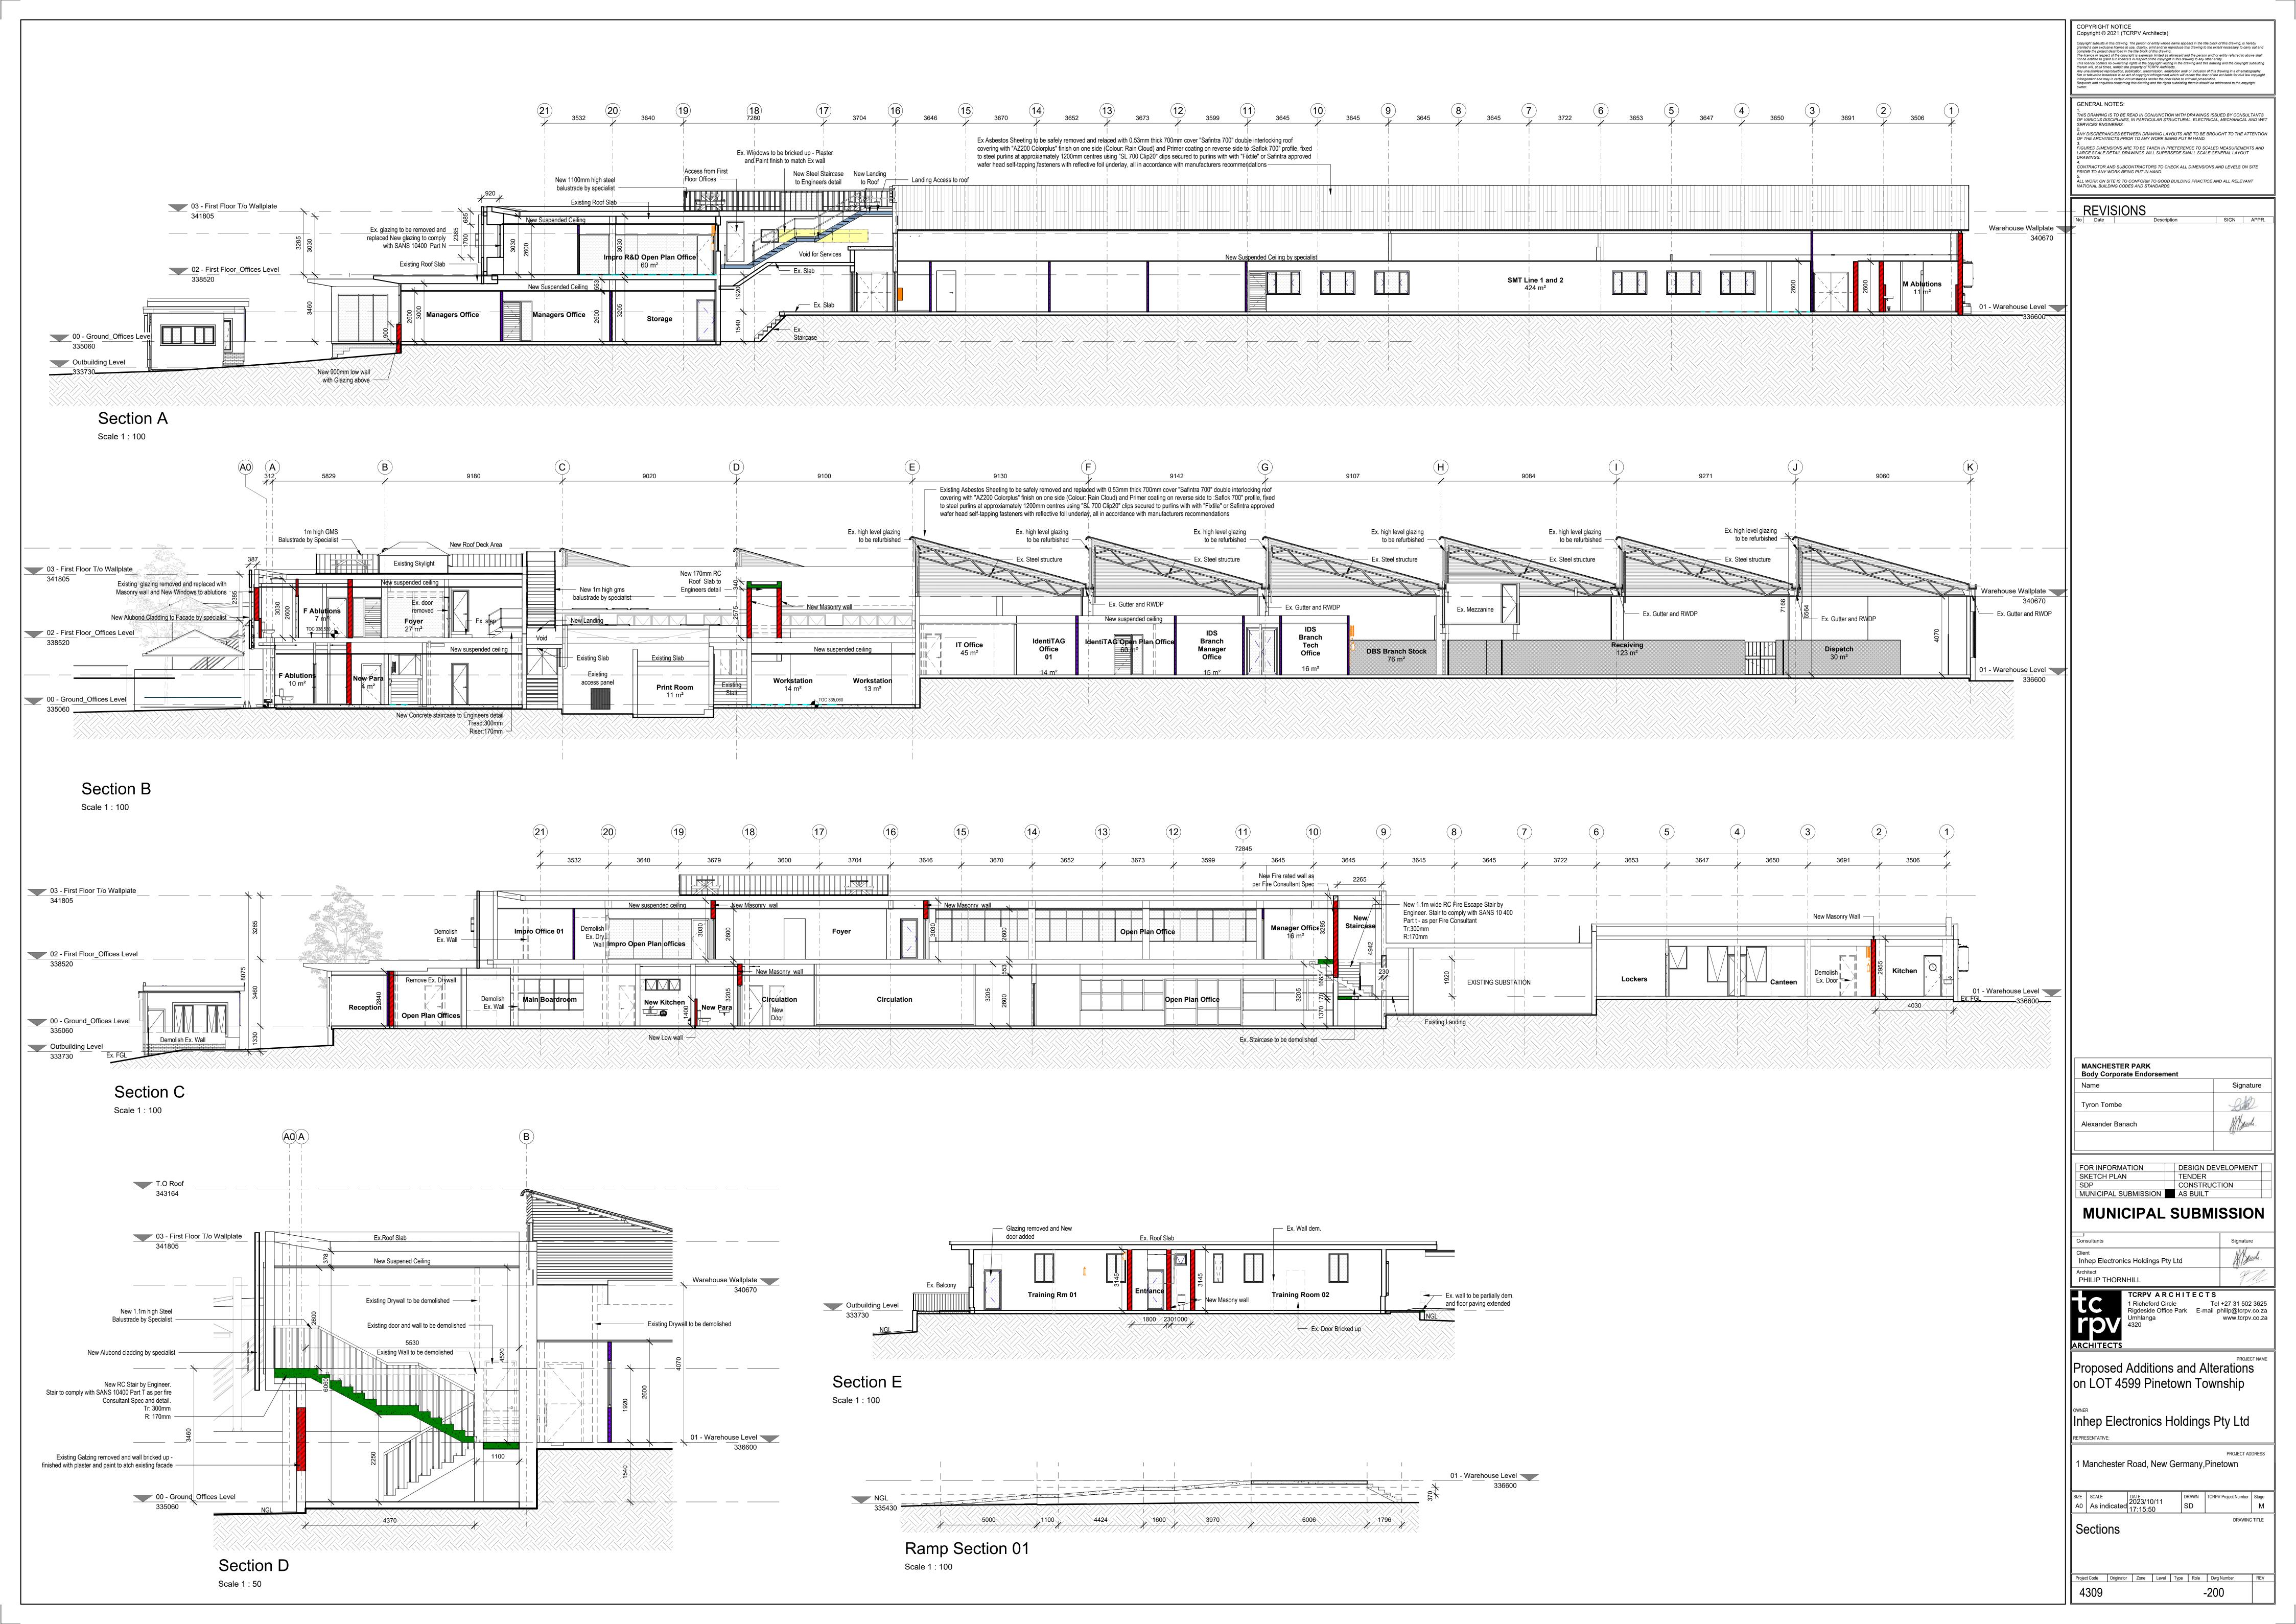

be fitted with 2 x cylinder locks

**GENERAL NOTES** 

be fitted with 2 x cylinder locks

**GENERAL NOTES** 

Copyright © 2021 (TCRPV Architects)

THIS DRAWING IS TO BE READ IN CONJUNCTION WITH DRAWINGS ISSUED BY CONSULTANTS OF VARIOUS DISCIPLINES, IN PARTICULAR STRUCTURAL, ELECTRICAL, MECHANICAL AND WET SERVICES ENGINEERS. ANY DISCREPANCIES BETWEEN DRAWING LAYOUTS ARE TO BE BROUGHT TO THE ATTENTION OF THE ARCHITECTS PRIOR TO ANY WORK BEING PUT IN HAND. 3.
FIGURED DIMENSIONS ARE TO BE TAKEN IN PREFERENCE TO SCALED MEASUREMENTS AND LARGE SCALE DETAIL DRAWINGS WILL SUPERSEDE SMALL SCALE GENERAL LAYOUT 4.
CONTRACTOR AND SUBCONTRACTORS TO CHECK ALL DIMENSIONS AND LEVELS ON SITE PRIOR TO ANY WORK BEING PUT IN HAND. o. ALL WORK ON SITE IS TO CONFORM TO GOOD BUILDING PRACTICE AND ALL RELEVA