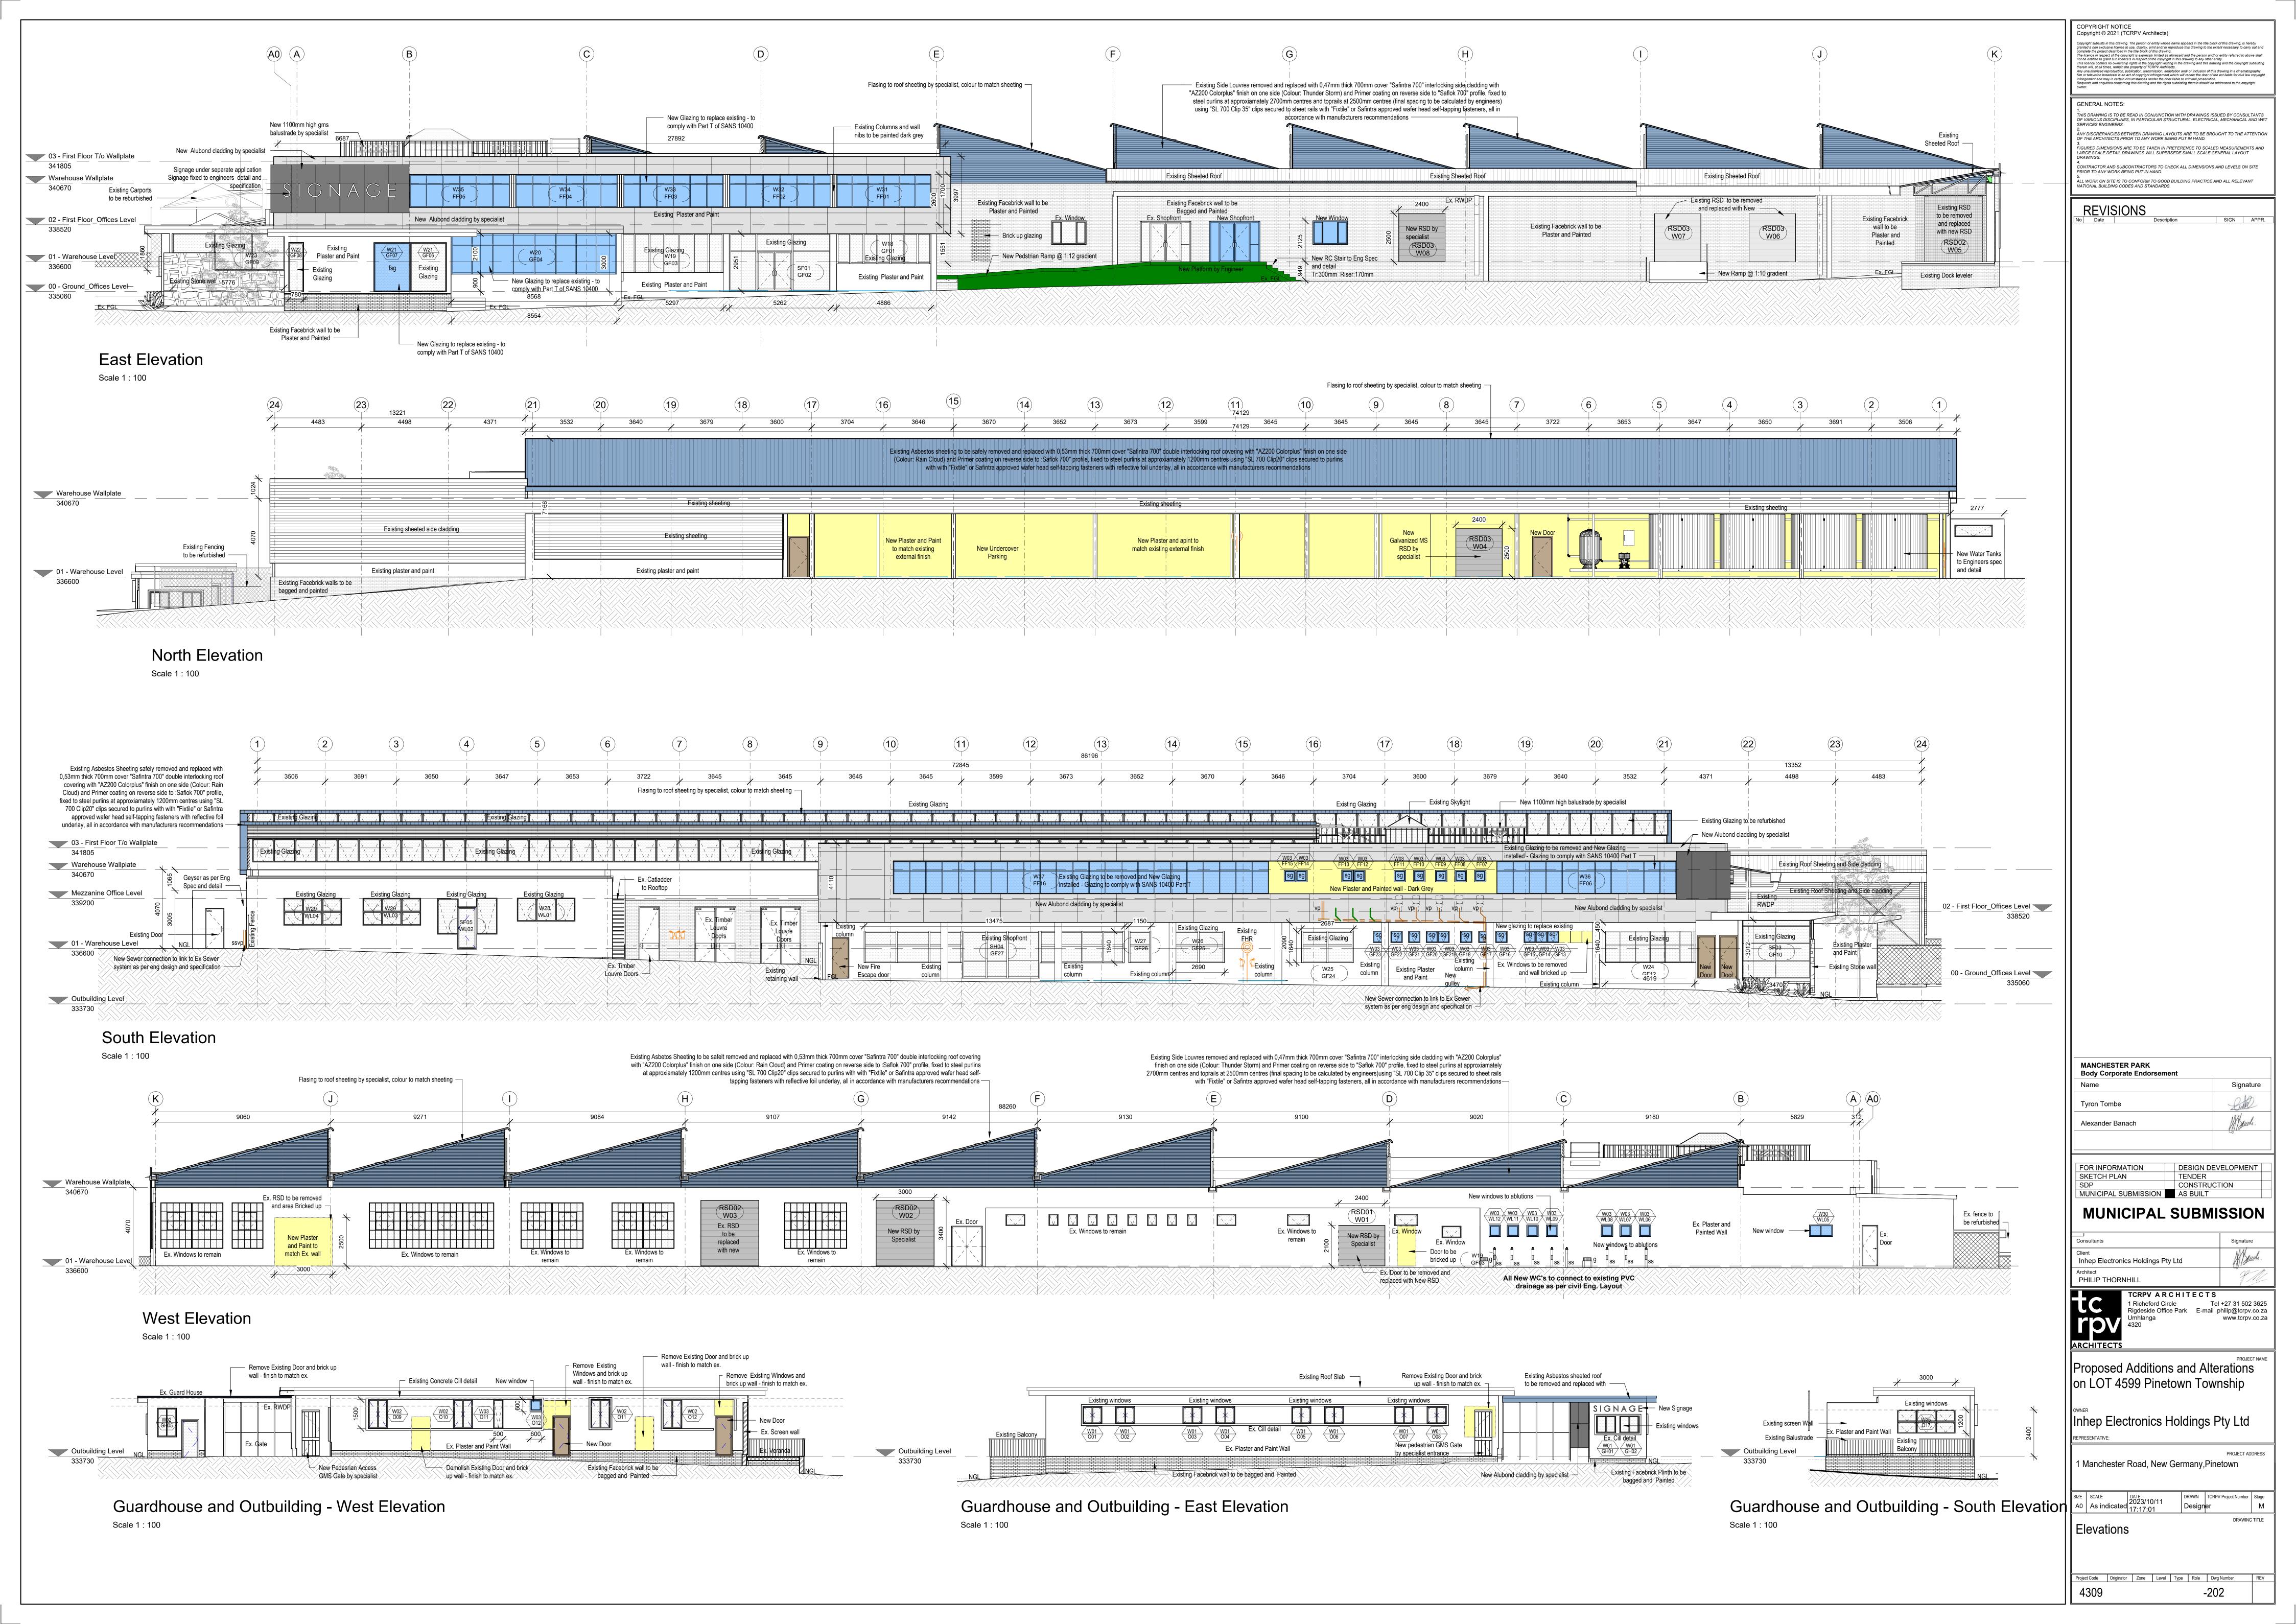

be fitted with 2 x cylinder locks

**GENERAL NOTES** 

be fitted with 2 x cylinder locks

**GENERAL NOTES** 

Copyright © 2021 (TCRPV Architects)

THIS DRAWING IS TO BE READ IN CONJUNCTION WITH DRAWINGS ISSUED BY CONSULTANTS OF VARIOUS DISCIPLINES, IN PARTICULAR STRUCTURAL, ELECTRICAL, MECHANICAL AND WET SERVICES ENGINEERS. ANY DISCREPANCIES BETWEEN DRAWING LAYOUTS ARE TO BE BROUGHT TO THE ATTENTION OF THE ARCHITECTS PRIOR TO ANY WORK BEING PUT IN HAND. 3.
FIGURED DIMENSIONS ARE TO BE TAKEN IN PREFERENCE TO SCALED MEASUREMENTS AND LARGE SCALE DETAIL DRAWINGS WILL SUPERSEDE SMALL SCALE GENERAL LAYOUT 4.
CONTRACTOR AND SUBCONTRACTORS TO CHECK ALL DIMENSIONS AND LEVELS ON SITE PRIOR TO ANY WORK BEING PUT IN HAND. o. ALL WORK ON SITE IS TO CONFORM TO GOOD BUILDING PRACTICE AND ALL RELEVANT