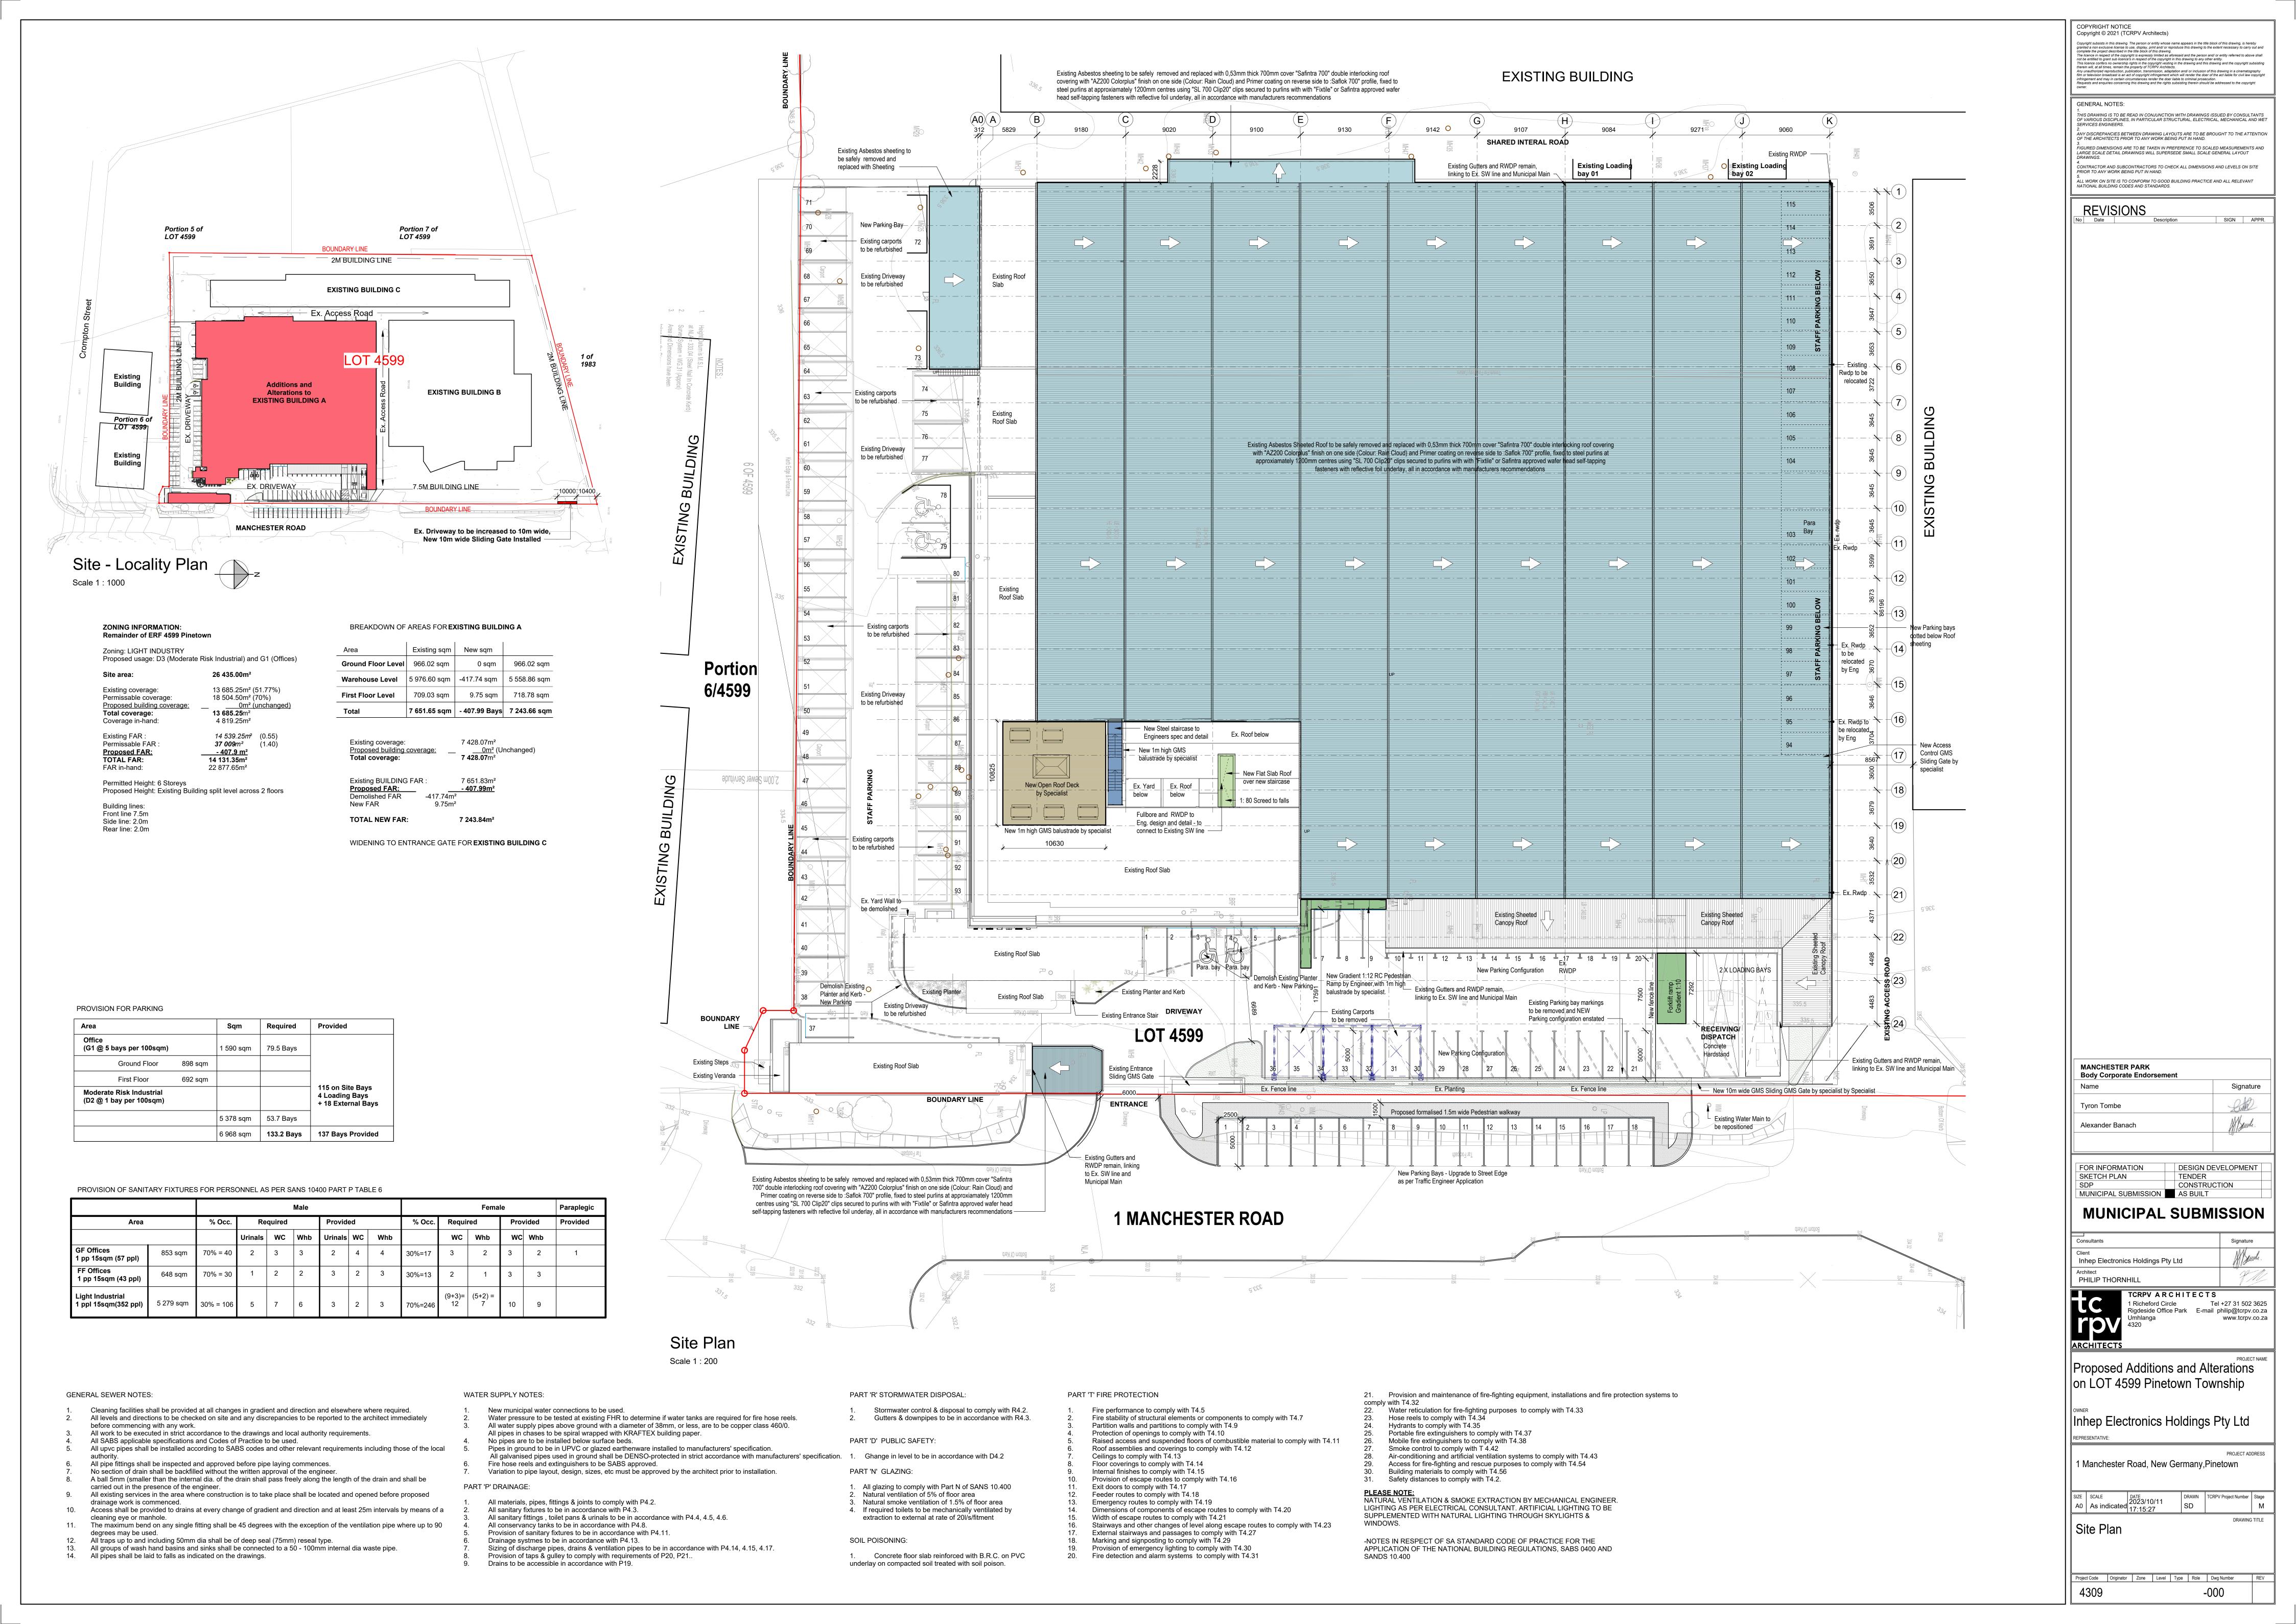

be fitted with 2 x cylinder locks

**GENERAL NOTES** 

be fitted with 2 x cylinder locks

**GENERAL NOTES** 

Copyright © 2021 (TCRPV Architects)

THIS DRAWING IS TO BE READ IN CONJUNCTION WITH DRAWINGS ISSUED BY CONSULTANTS OF VARIOUS DISCIPLINES, IN PARTICULAR STRUCTURAL, ELECTRICAL, MECHANICAL AND WET SERVICES ENGINEERS. ANY DISCREPANCIES BETWEEN DRAWING LAYOUTS ARE TO BE BROUGHT TO THE ATTENTION OF THE ARCHITECTS PRIOR TO ANY WORK BEING PUT IN HAND. 3.
FIGURED DIMENSIONS ARE TO BE TAKEN IN PREFERENCE TO SCALED MEASUREMENTS AND LARGE SCALE DETAIL DRAWINGS WILL SUPERSEDE SMALL SCALE GENERAL LAYOUT 4.
CONTRACTOR AND SUBCONTRACTORS TO CHECK ALL DIMENSIONS AND LEVELS ON SITE PRIOR TO ANY WORK BEING PUT IN HAND. o. ALL WORK ON SITE IS TO CONFORM TO GOOD BUILDING PRACTICE AND ALL RELEVANT NATIONAL BUILDING CODES AND STANDARDS.

DESIGN DEVELOPMENT

CONSTRUCTION

TENDER

Project Code Originator Zone Level Type Role Dwg Number REV

-800

4309