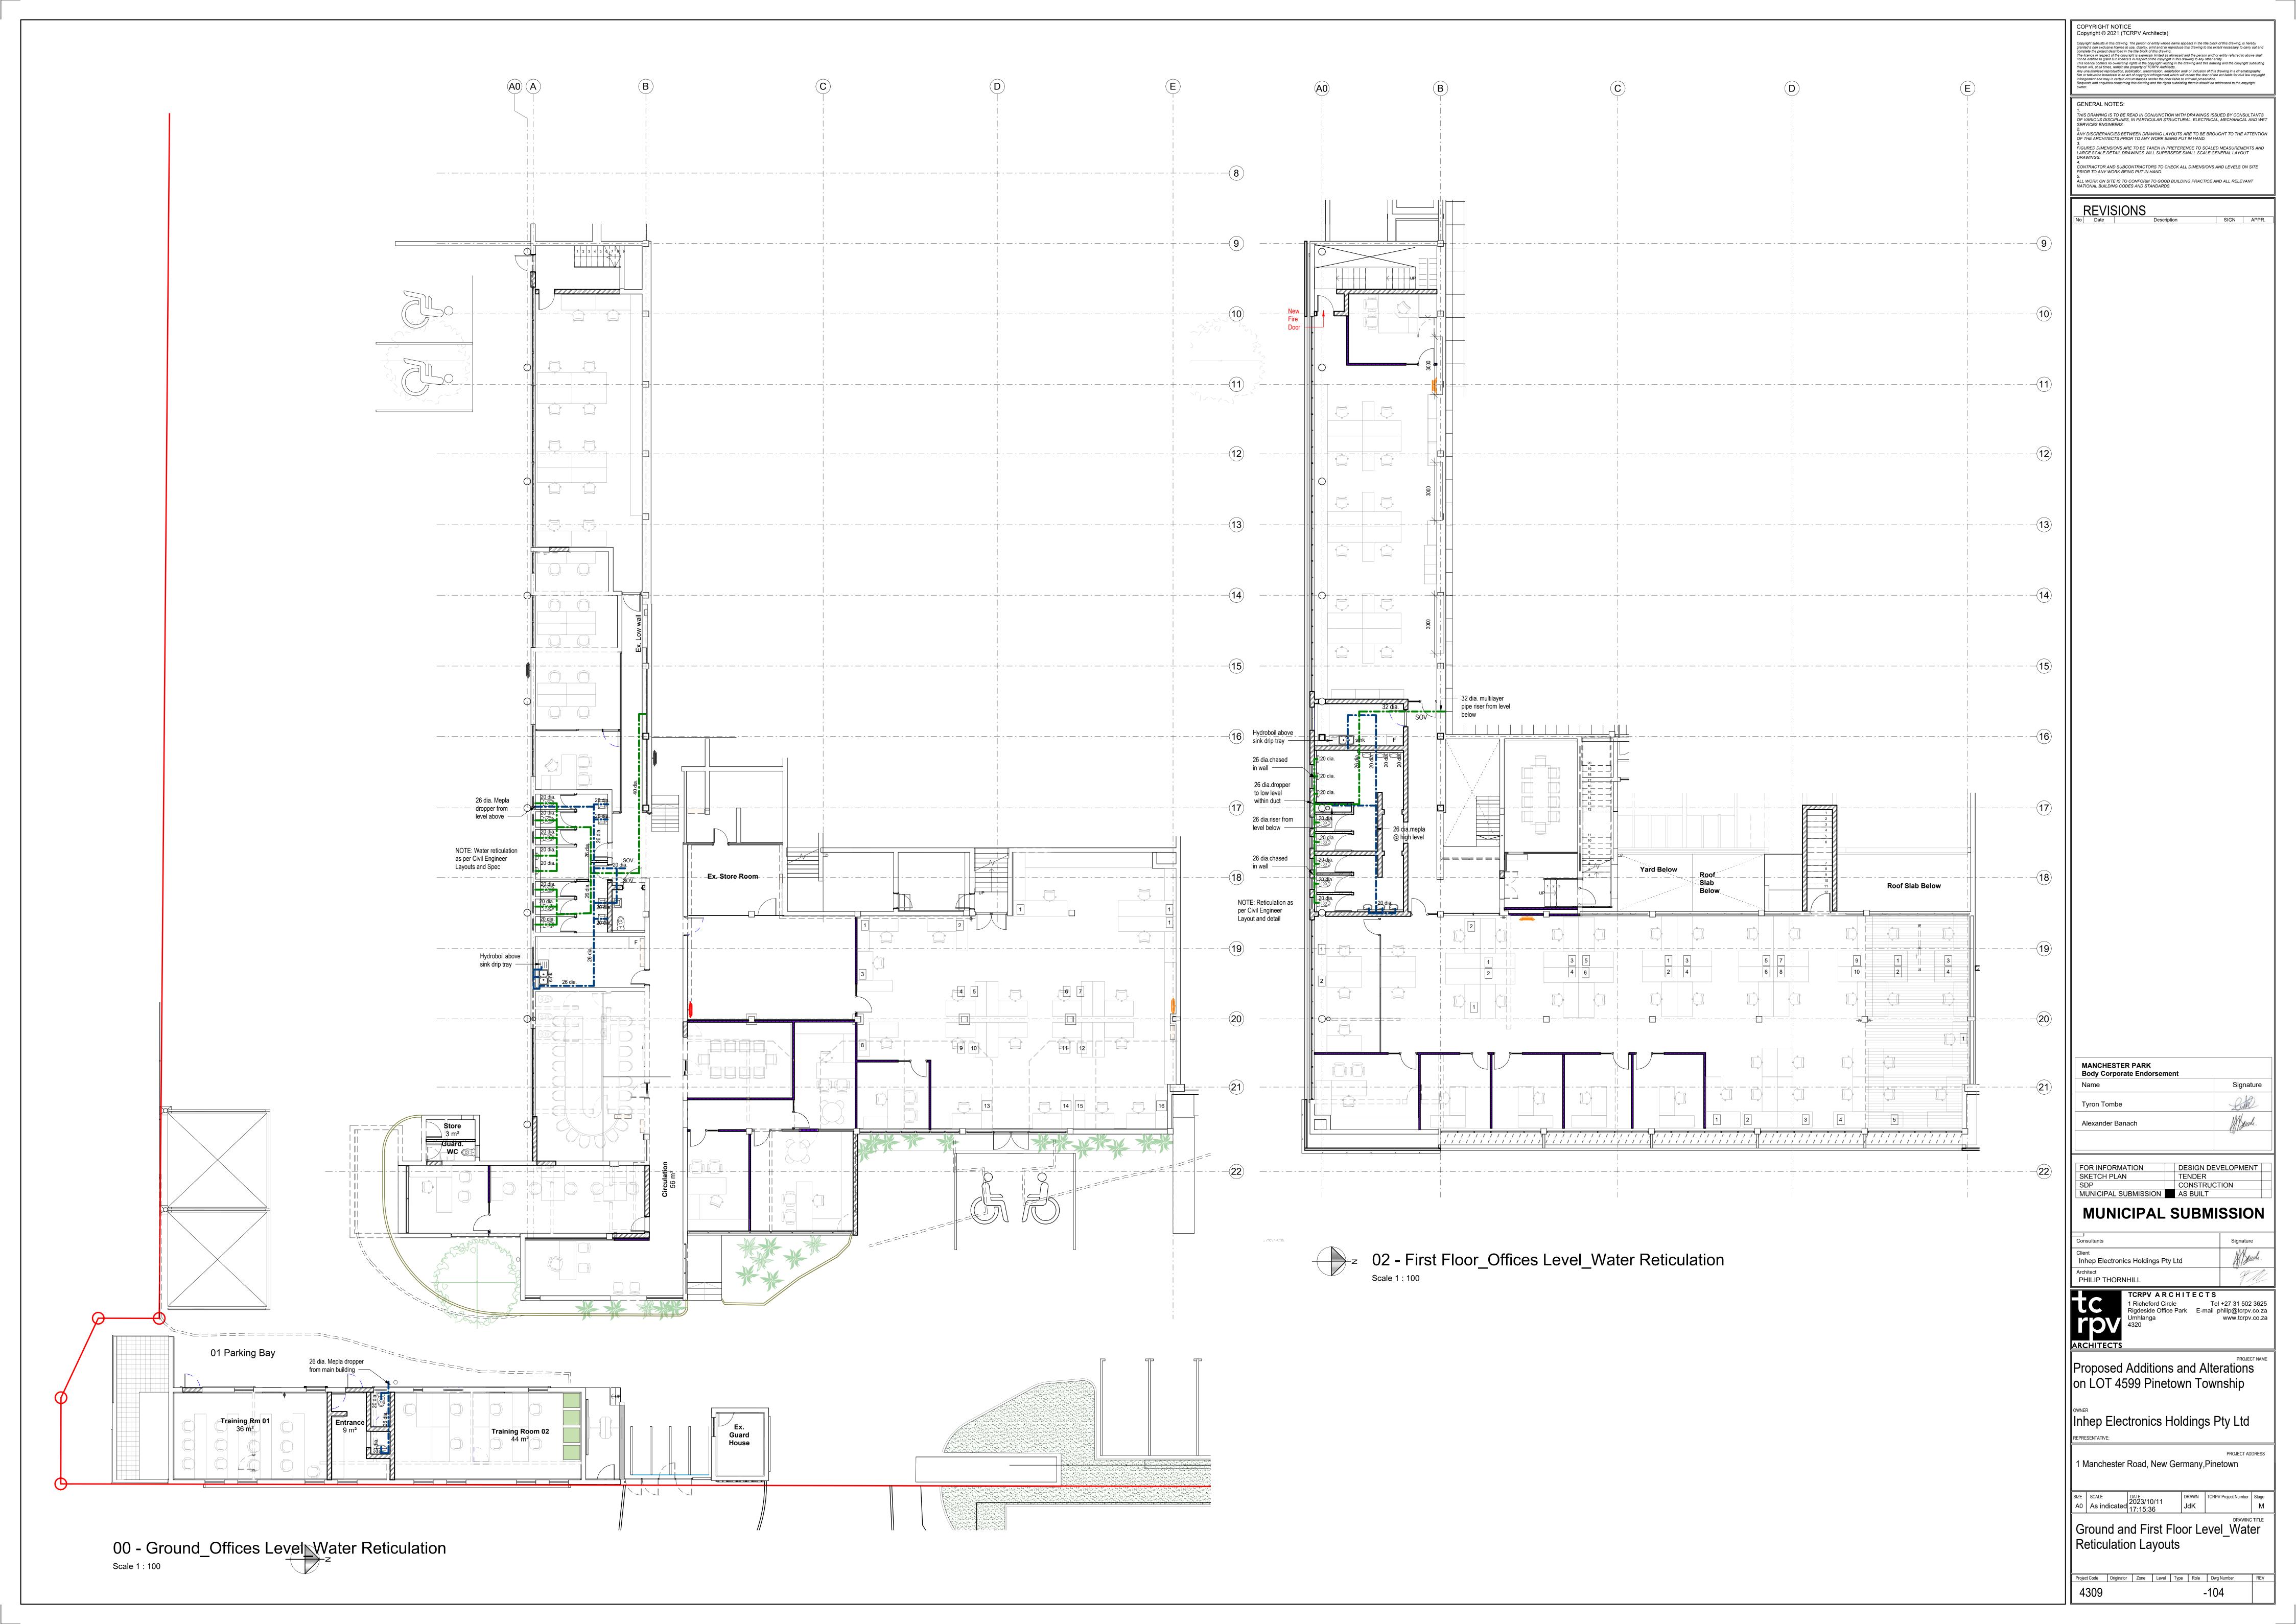

be fitted with 2 x cylinder locks

**GENERAL NOTES** 

be fitted with 2 x cylinder locks

**GENERAL NOTES** 

Copyright © 2021 (TCRPV Architects)

THIS DRAWING IS TO BE READ IN CONJUNCTION WITH DRAWINGS ISSUED BY CONSULTANTS OF VARIOUS DISCIPLINES, IN PARTICULAR STRUCTURAL, ELECTRICAL, MECHANICAL AND WET SERVICES ENGINEERS. ANY DISCREPANCIES BETWEEN DRAWING LAYOUTS ARE TO BE BROUGHT TO THE ATTENTION OF THE ARCHITECTS PRIOR TO ANY WORK BEING PUT IN HAND. 3.
FIGURED DIMENSIONS ARE TO BE TAKEN IN PREFERENCE TO SCALED MEASUREMENTS AND LARGE SCALE DETAIL DRAWINGS WILL SUPERSEDE SMALL SCALE GENERAL LAYOUT 4.
CONTRACTOR AND SUBCONTRACTORS TO CHECK ALL DIMENSIONS AND LEVELS ON SITE PRIOR TO ANY WORK BEING PUT IN HAND. o. ALL WORK ON SITE IS TO CONFORM TO GOOD BUILDING PRACTICE AND ALL RELEVANT NATIONAL BUILDING CODES AND STANDARDS.

DESIGN DEVELOPMENT

CONSTRUCTION

TENDER

Project Code Originator Zone Level Type Role Dwg Number REV

-800

4309