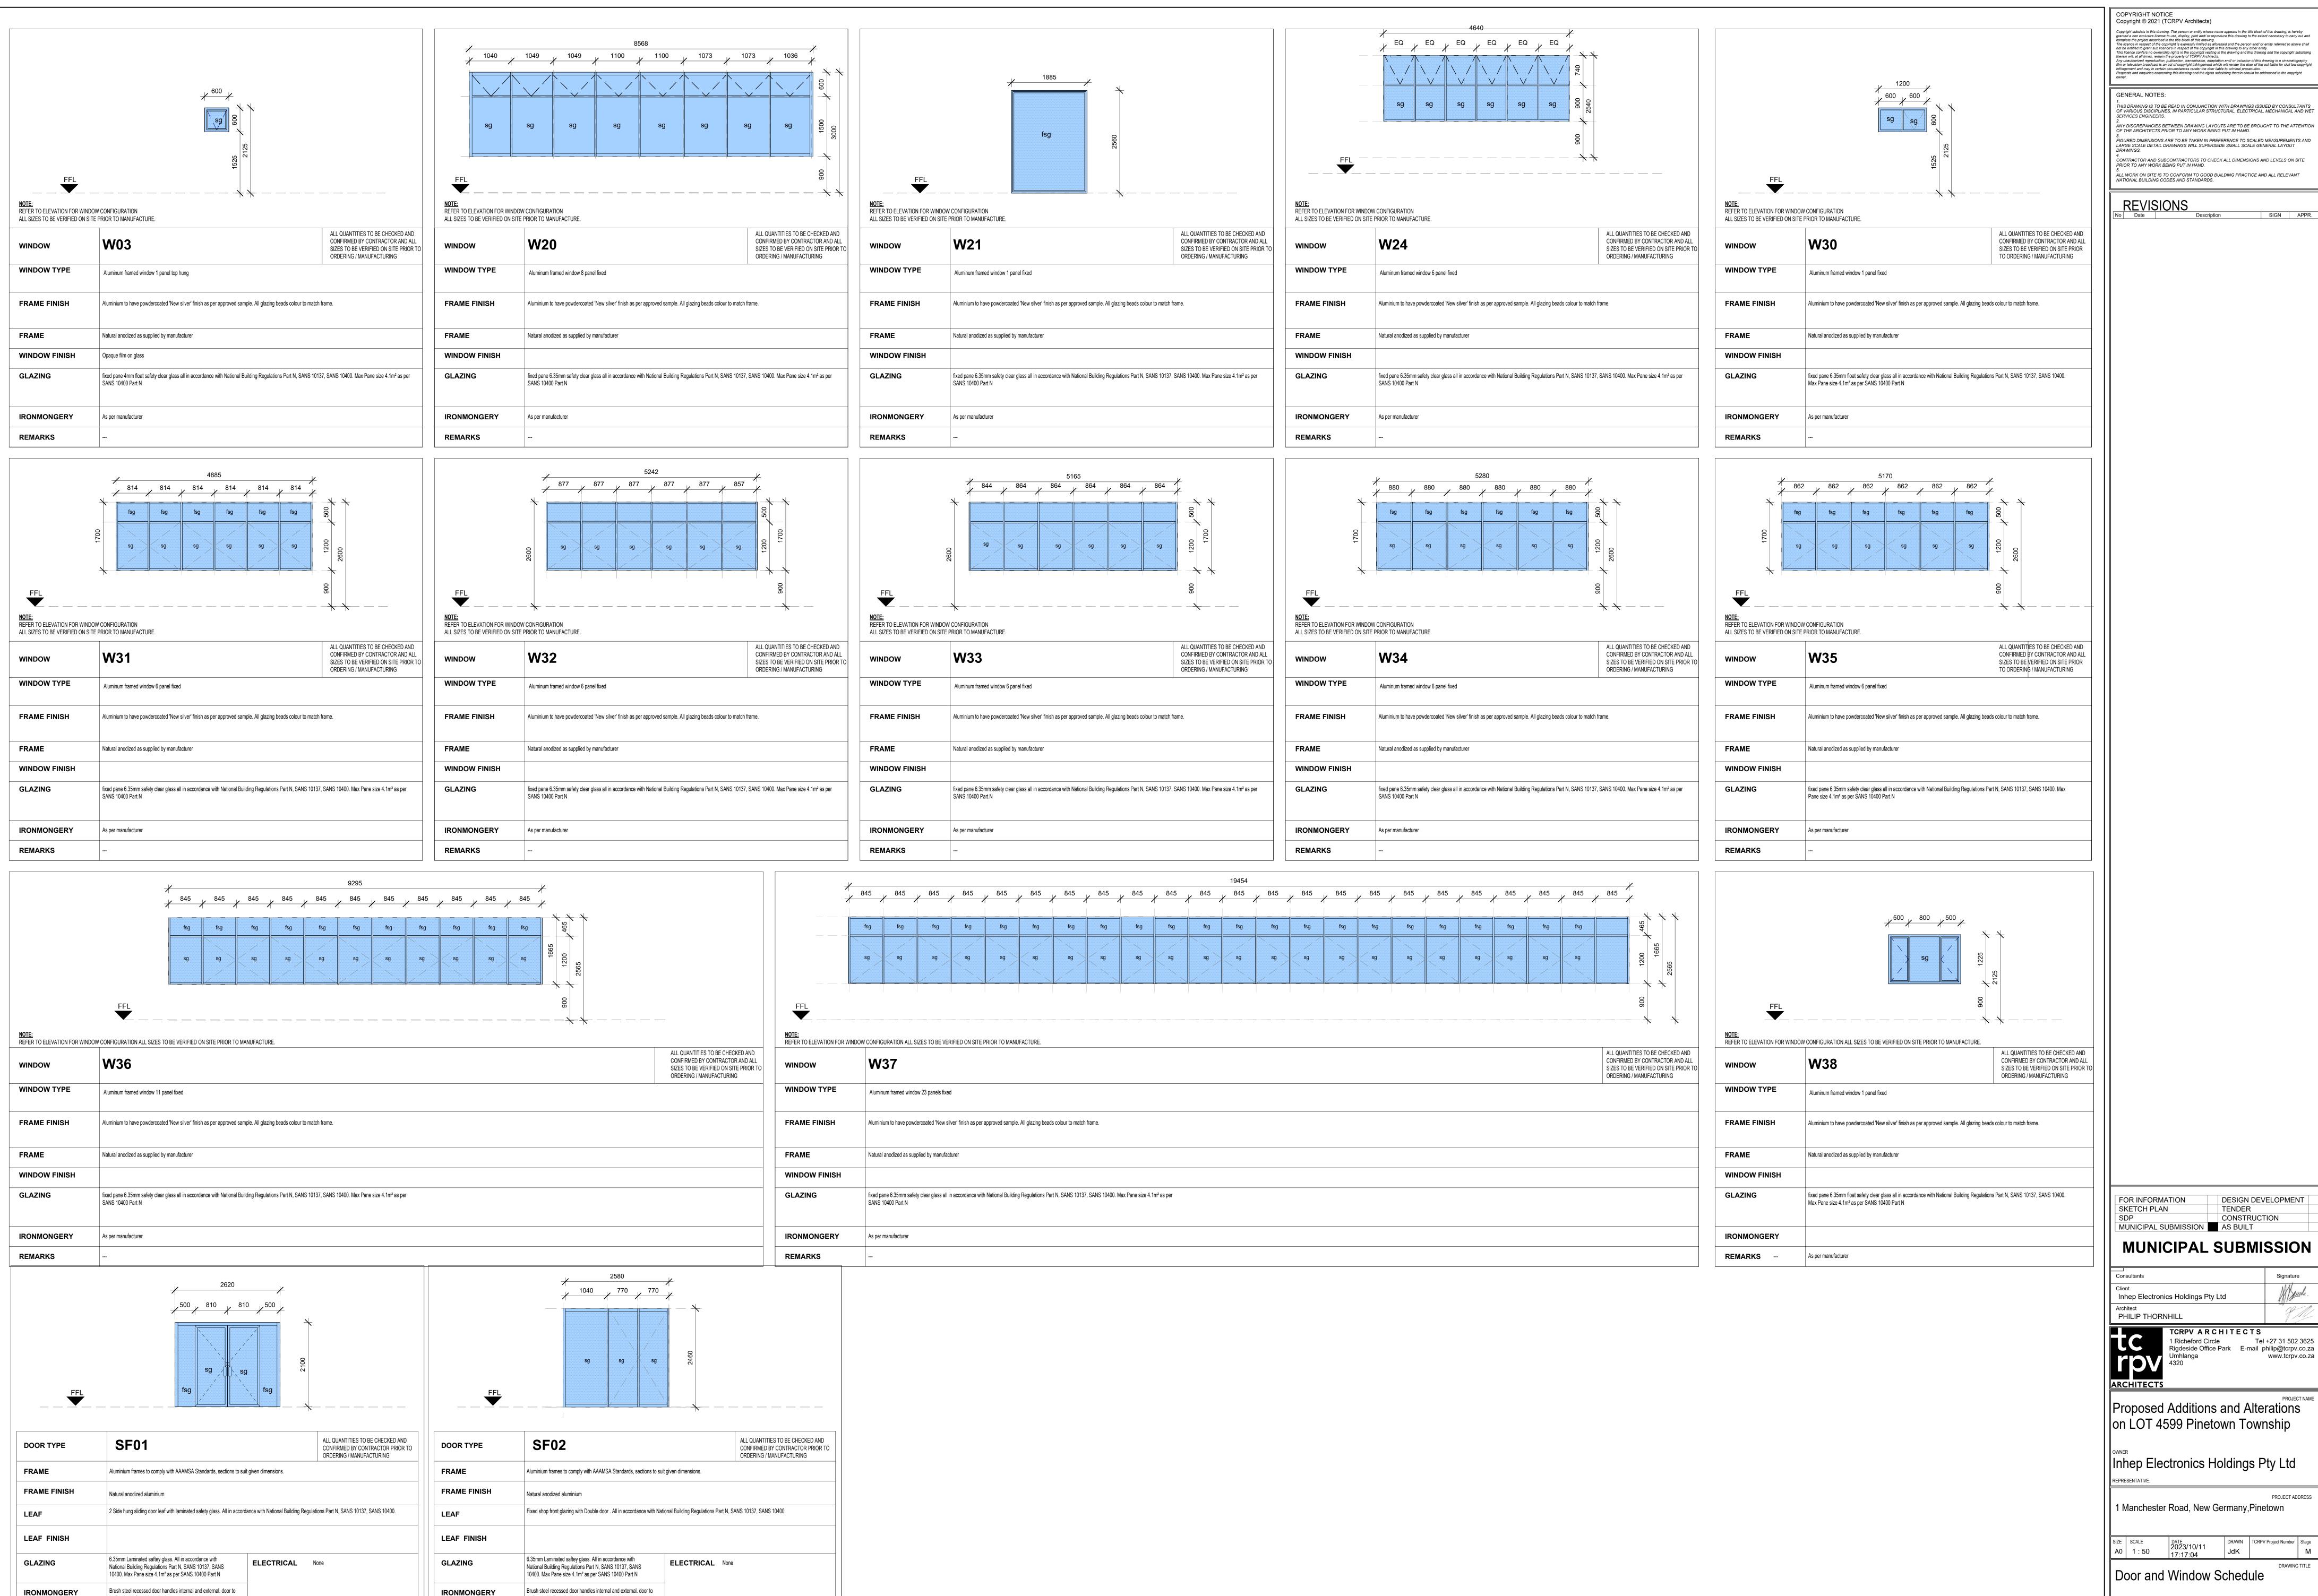

be fitted with 2 x cylinder locks

**GENERAL NOTES** 

be fitted with 2 x cylinder locks

**GENERAL NOTES** 

Copyright © 2021 (TCRPV Architects)

THIS DRAWING IS TO BE READ IN CONJUNCTION WITH DRAWINGS ISSUED BY CONSULTANTS OF VARIOUS DISCIPLINES, IN PARTICULAR STRUCTURAL, ELECTRICAL, MECHANICAL AND WET SERVICES ENGINEERS. ANY DISCREPANCIES BETWEEN DRAWING LAYOUTS ARE TO BE BROUGHT TO THE ATTENTION OF THE ARCHITECTS PRIOR TO ANY WORK BEING PUT IN HAND. 3.
FIGURED DIMENSIONS ARE TO BE TAKEN IN PREFERENCE TO SCALED MEASUREMENTS AND LARGE SCALE DETAIL DRAWINGS WILL SUPERSEDE SMALL SCALE GENERAL LAYOUT 4.
CONTRACTOR AND SUBCONTRACTORS TO CHECK ALL DIMENSIONS AND LEVELS ON SITE PRIOR TO ANY WORK BEING PUT IN HAND. o. ALL WORK ON SITE IS TO CONFORM TO GOOD BUILDING PRACTICE AND ALL RELEVANT NATIONAL BUILDING CODES AND STANDARDS.