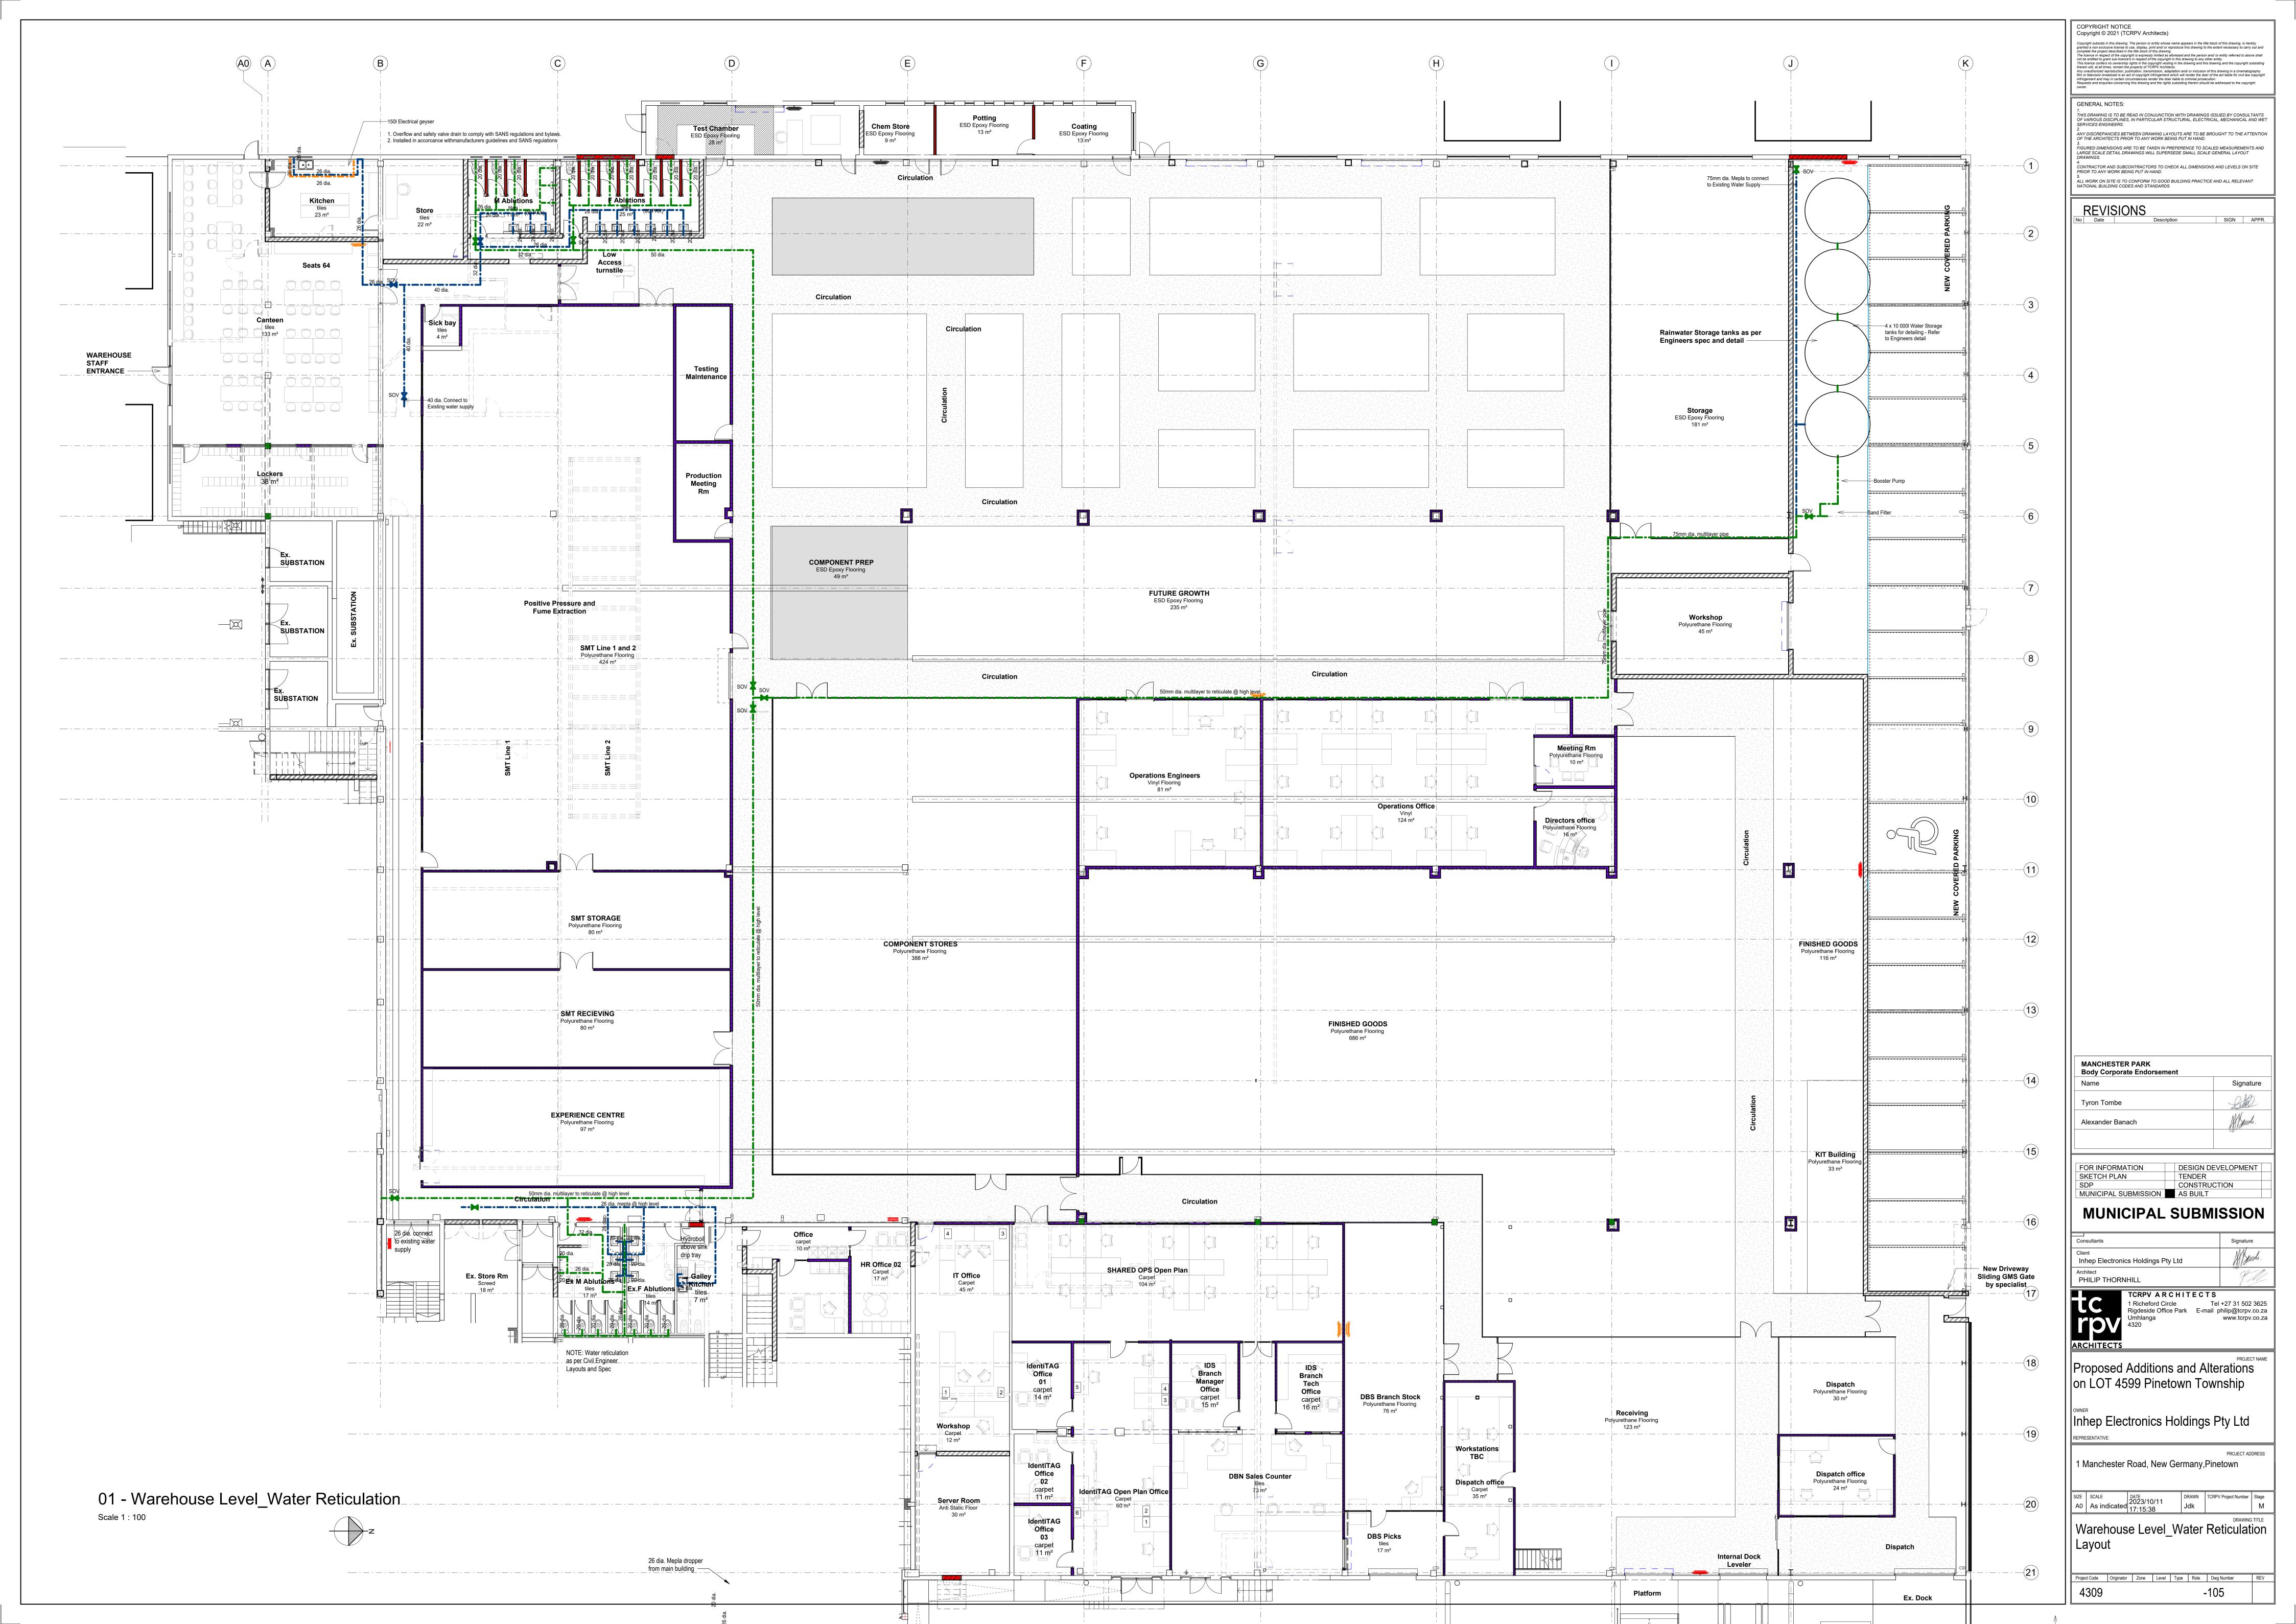

be fitted with 2 x cylinder locks

**GENERAL NOTES** 

be fitted with 2 x cylinder locks

**GENERAL NOTES** 

Copyright © 2021 (TCRPV Architects)

THIS DRAWING IS TO BE READ IN CONJUNCTION WITH DRAWINGS ISSUED BY CONSULTANTS OF VARIOUS DISCIPLINES, IN PARTICULAR STRUCTURAL, ELECTRICAL, MECHANICAL AND WET SERVICES ENGINEERS. ANY DISCREPANCIES BETWEEN DRAWING LAYOUTS ARE TO BE BROUGHT TO THE ATTENTION OF THE ARCHITECTS PRIOR TO ANY WORK BEING PUT IN HAND. 3.
FIGURED DIMENSIONS ARE TO BE TAKEN IN PREFERENCE TO SCALED MEASUREMENTS AND LARGE SCALE DETAIL DRAWINGS WILL SUPERSEDE SMALL SCALE GENERAL LAYOUT 4.
CONTRACTOR AND SUBCONTRACTORS TO CHECK ALL DIMENSIONS AND LEVELS ON SITE PRIOR TO ANY WORK BEING PUT IN HAND. o. ALL WORK ON SITE IS TO CONFORM TO GOOD BUILDING PRACTICE AND ALL RELE