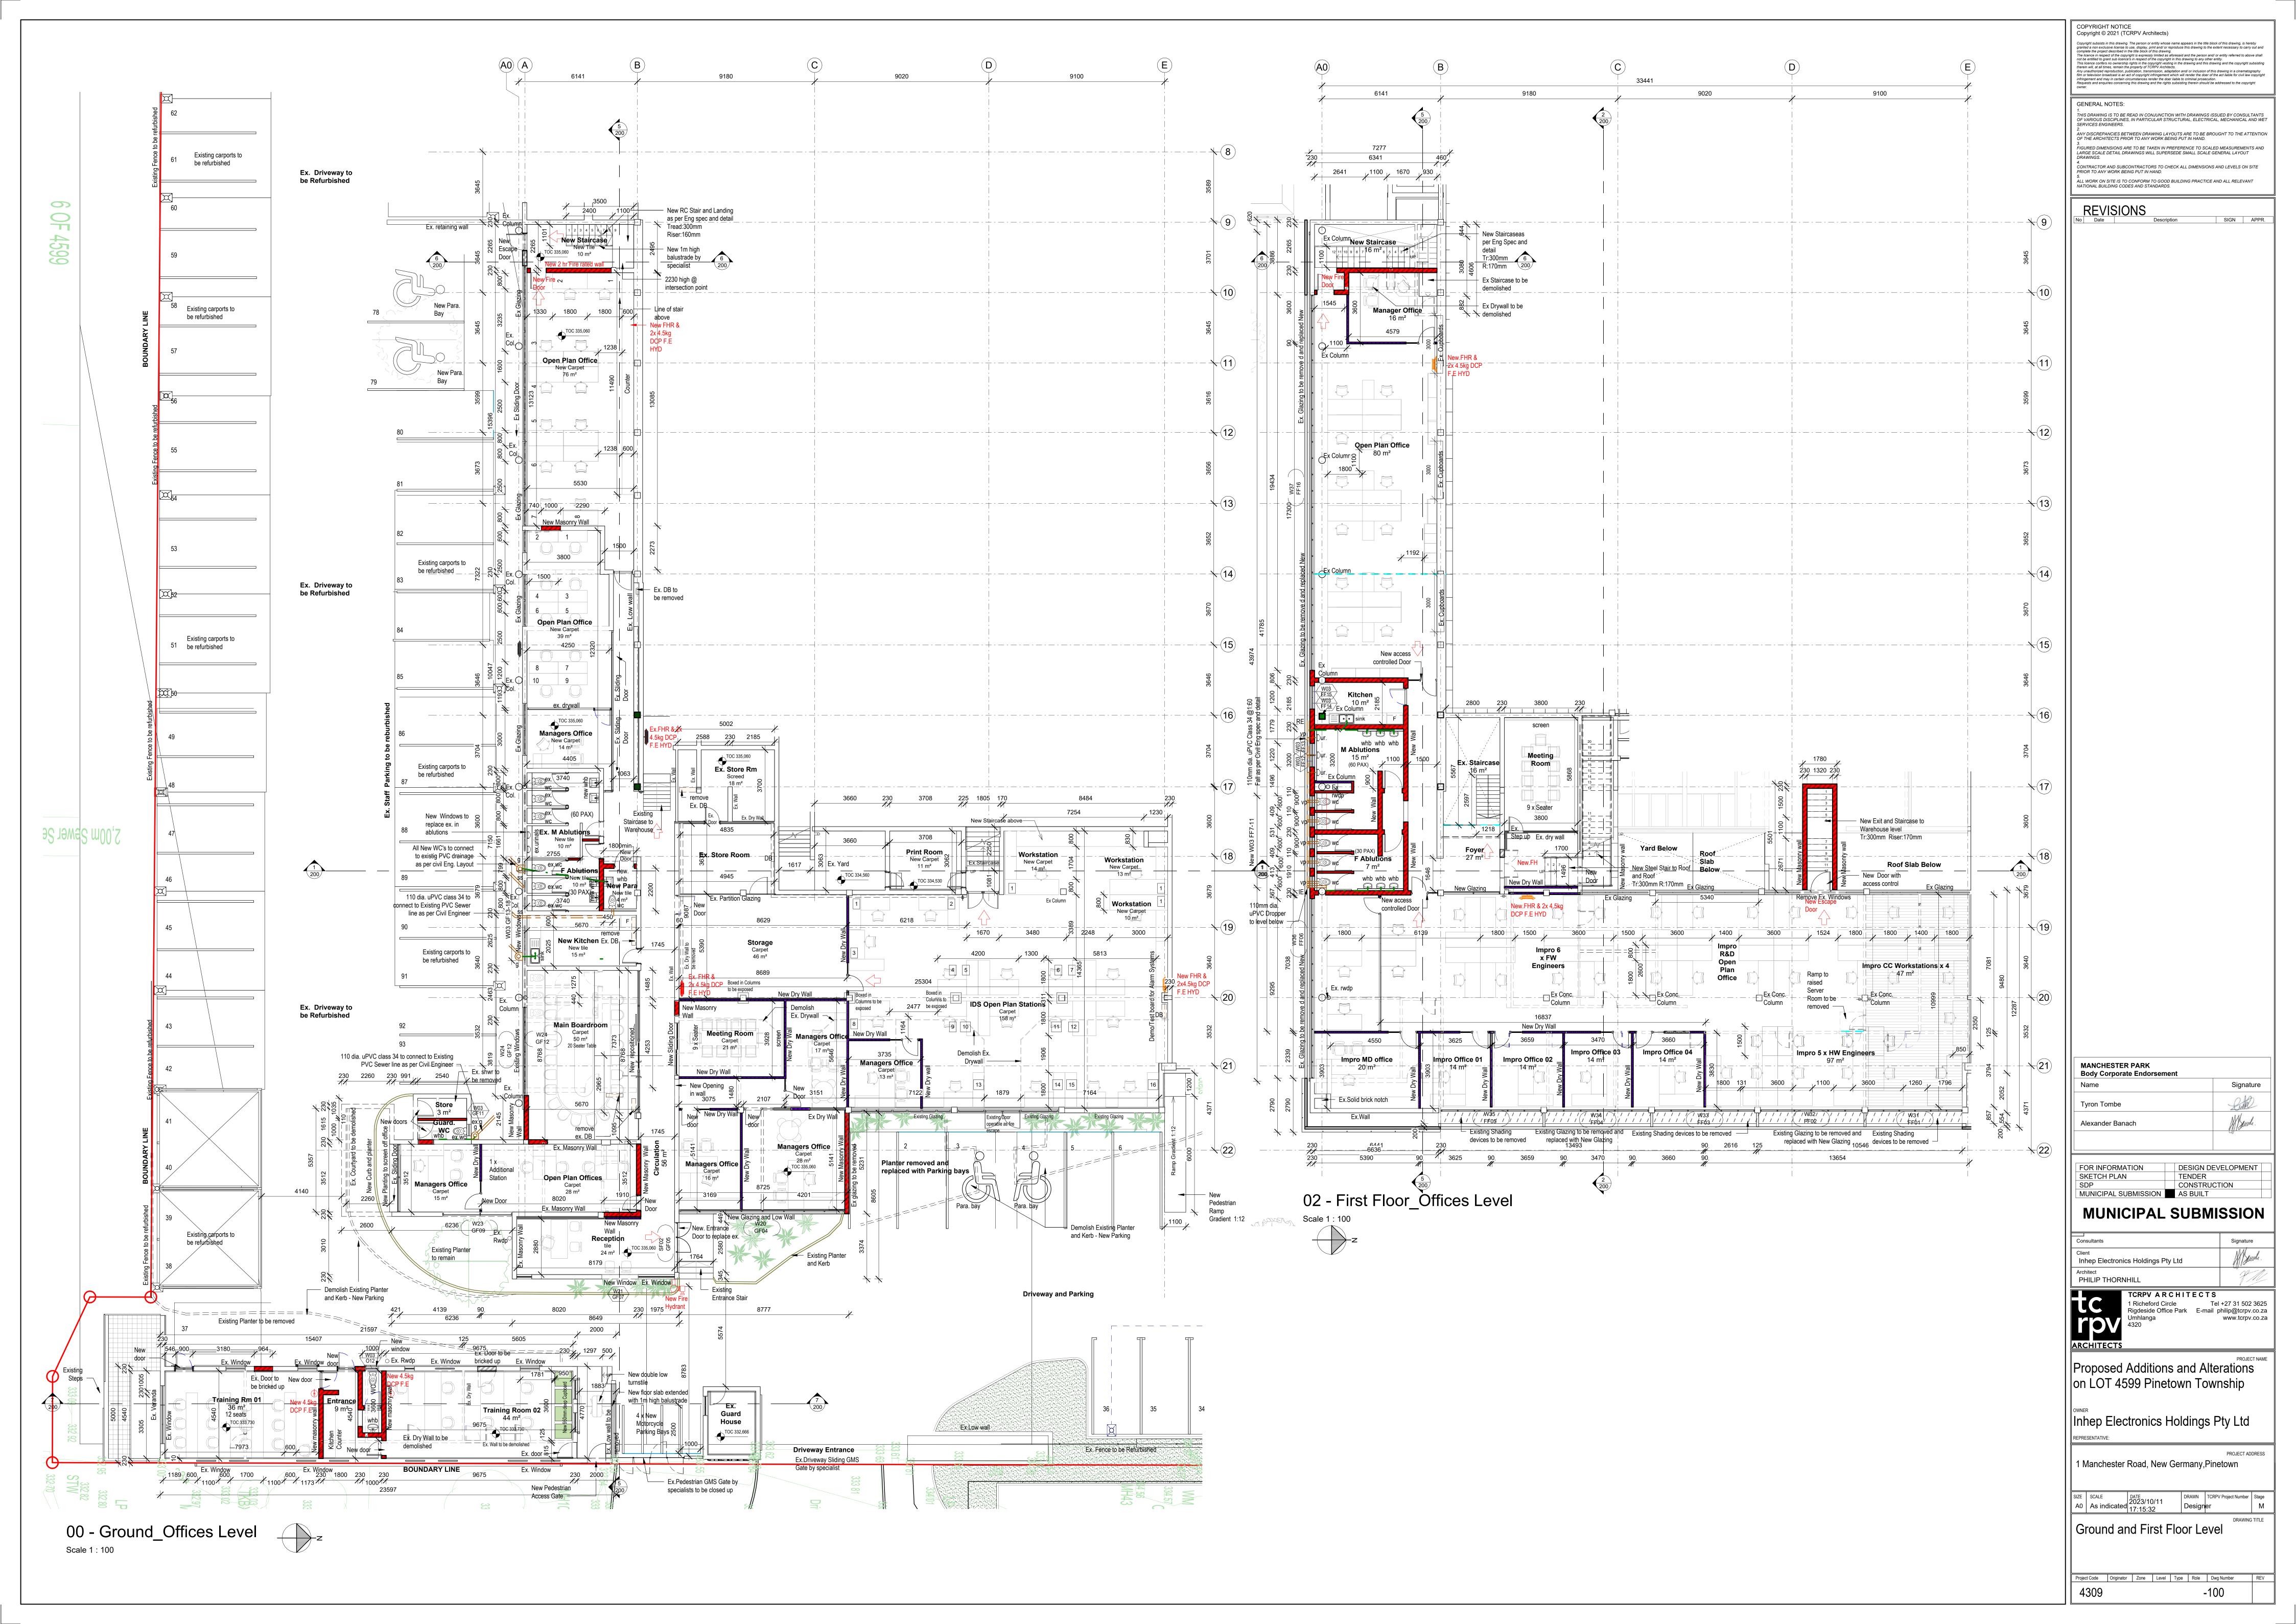

be fitted with 2 x cylinder locks

**GENERAL NOTES** 

be fitted with 2 x cylinder locks

**GENERAL NOTES** 

Copyright © 2021 (TCRPV Architects)

THIS DRAWING IS TO BE READ IN CONJUNCTION WITH DRAWINGS ISSUED BY CONSULTANTS OF VARIOUS DISCIPLINES, IN PARTICULAR STRUCTURAL, ELECTRICAL, MECHANICAL AND WET SERVICES ENGINEERS. ANY DISCREPANCIES BETWEEN DRAWING LAYOUTS ARE TO BE BROUGHT TO THE ATTENTION OF THE ARCHITECTS PRIOR TO ANY WORK BEING PUT IN HAND. 3.
FIGURED DIMENSIONS ARE TO BE TAKEN IN PREFERENCE TO SCALED MEASUREMENTS AND LARGE SCALE DETAIL DRAWINGS WILL SUPERSEDE SMALL SCALE GENERAL LAYOUT 4.
CONTRACTOR AND SUBCONTRACTORS TO CHECK ALL DIMENSIONS AND LEVELS ON SITE PRIOR TO ANY WORK BEING PUT IN HAND. o. ALL WORK ON SITE IS TO CONFORM TO GOOD BUILDING PRACTICE AND ALL RELEVANT NATIONAL BUILDING CODES AND STANDARDS.

DESIGN DEVELOPMENT

CONSTRUCTION

TENDER

Project Code Originator Zone Level Type Role Dwg Number REV

-800

4309