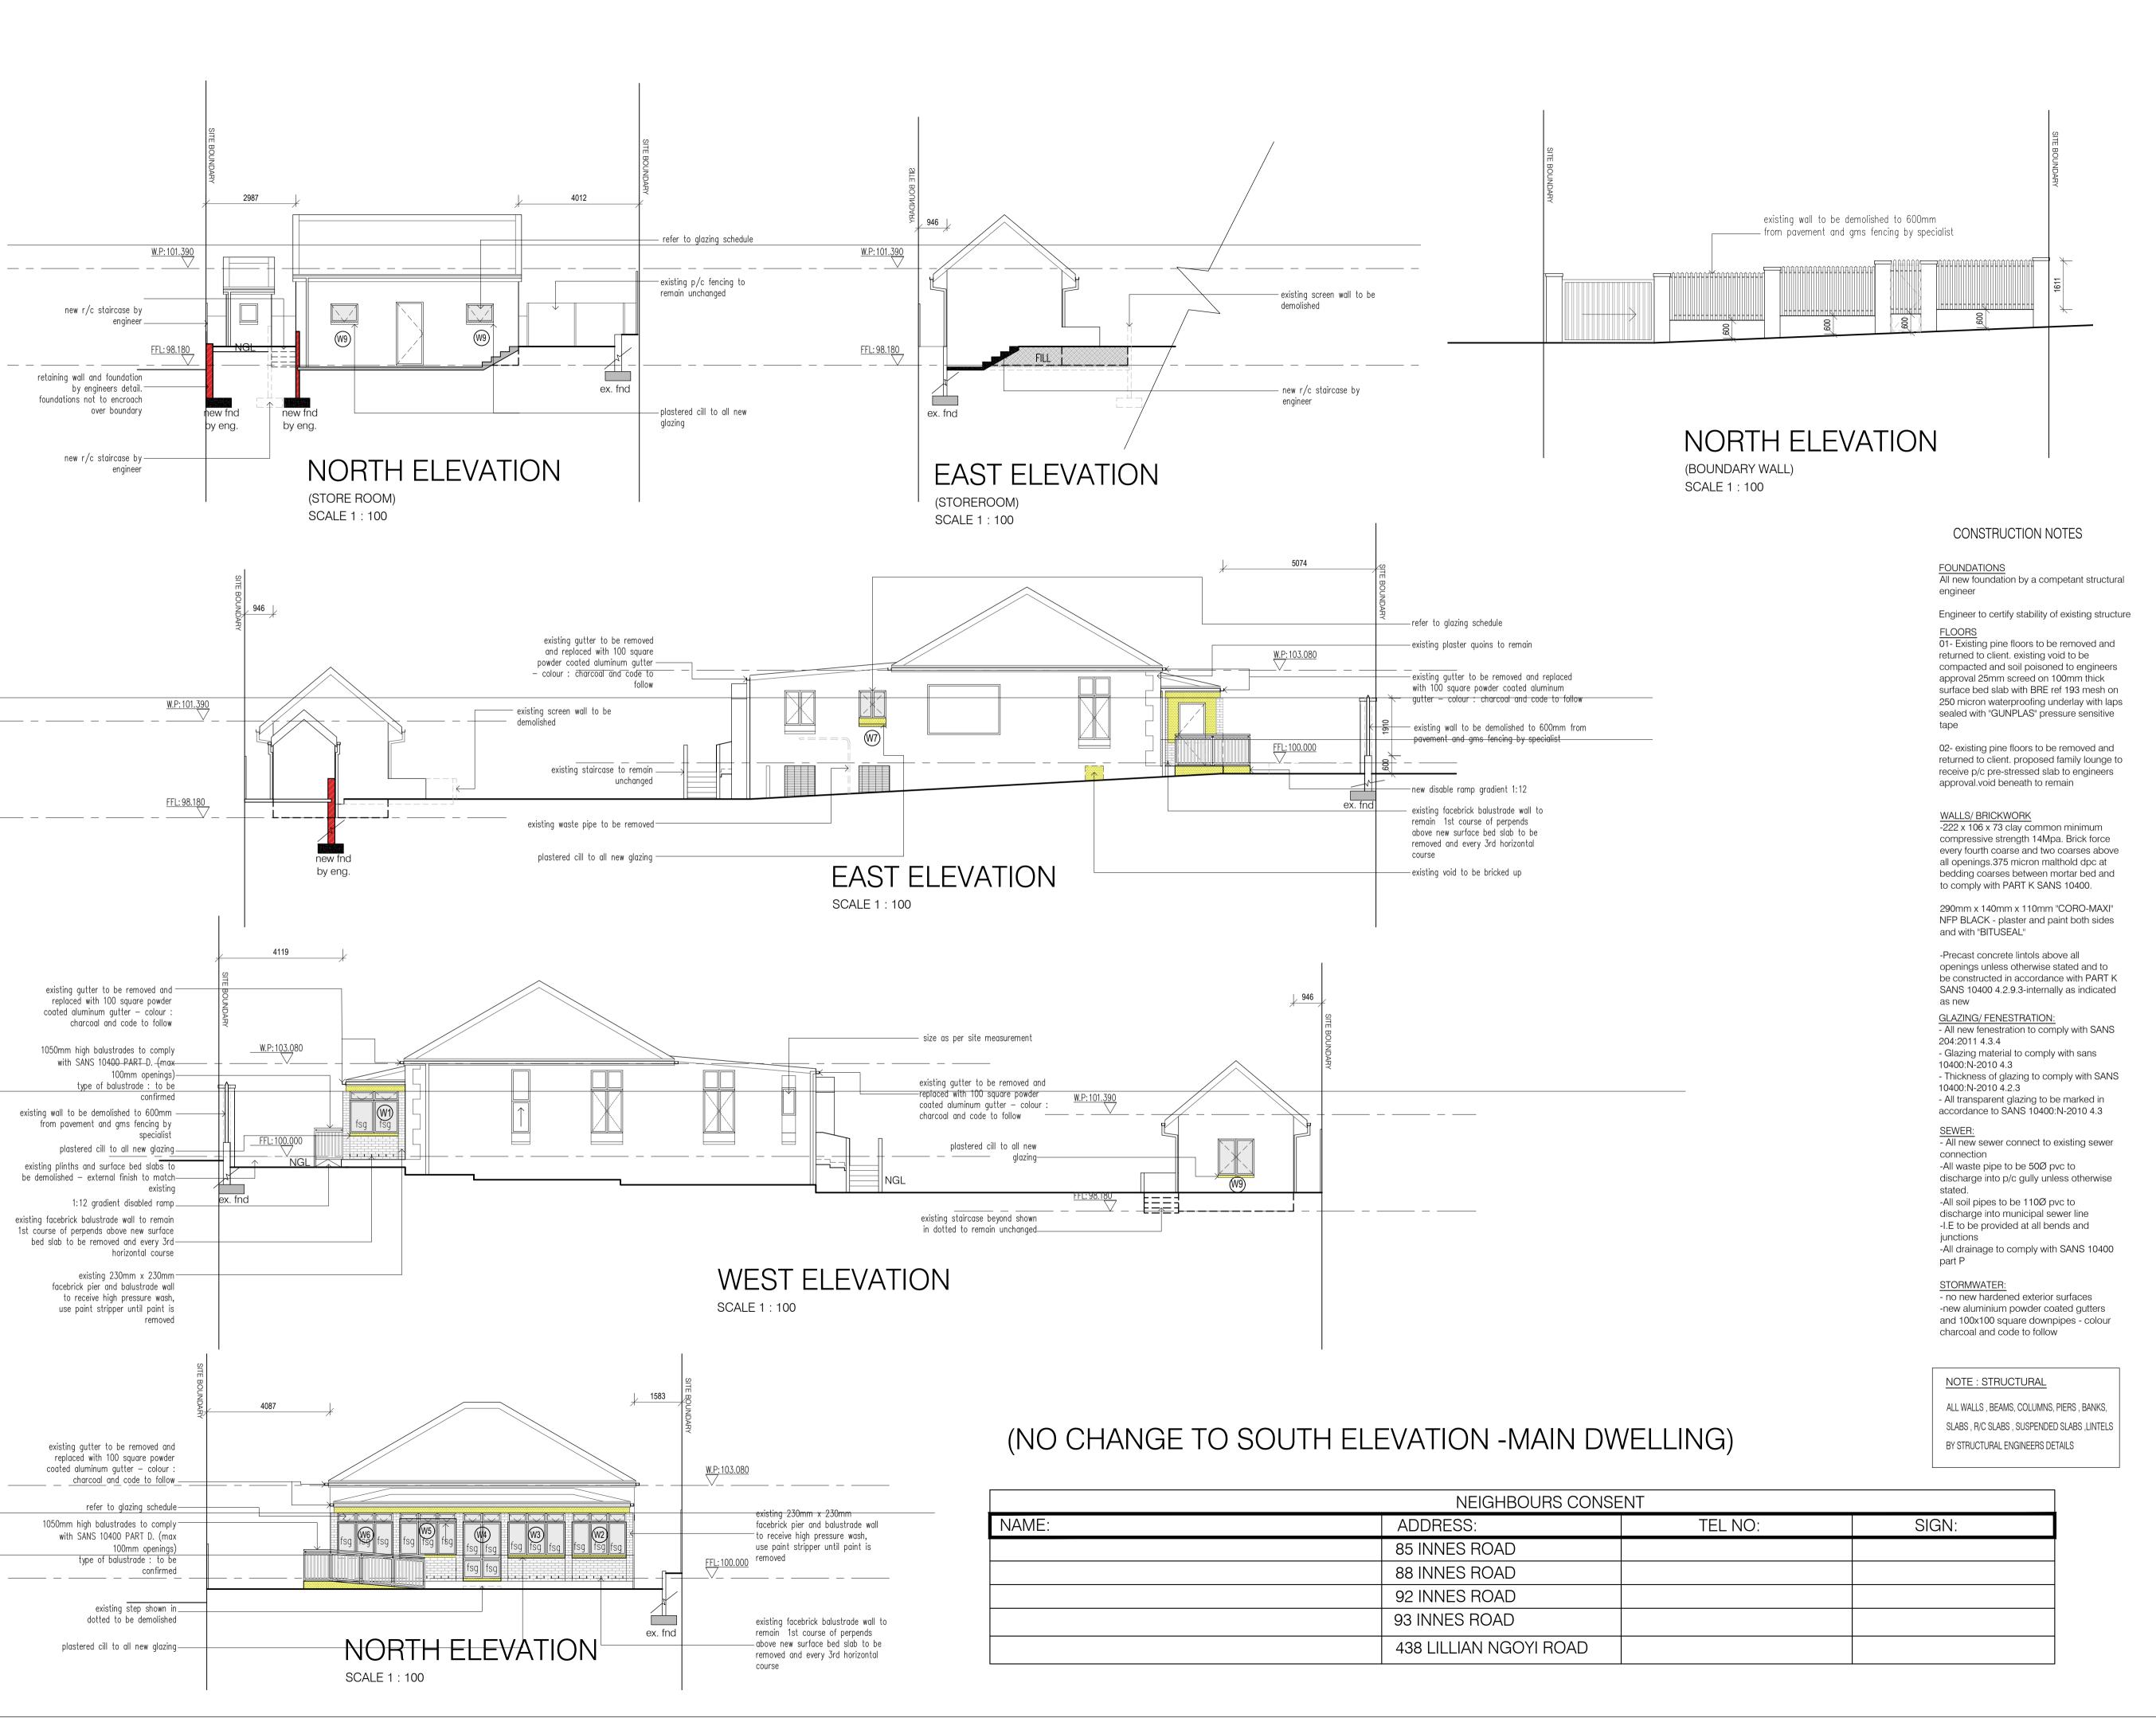

Authorised Signature:

Project ADDITIONS AND ALTERATIONS ON MAIN

DWELLING & OUTBUILDING @ 89 INNES ROAD

ERF 144 Ptn 5 Rem R Durban ERF 144 Ptn 4 Rem R Durban ERF 141 Ptn 24 Rem R Durban

> **ELEVATIONS** AND BOUNDARY WALL ELEVATION