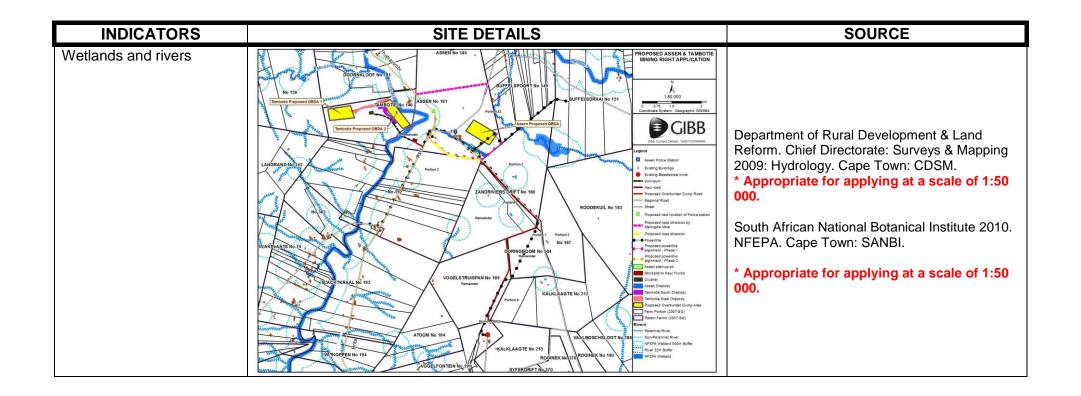

2"S  |                                   |
| (Degrees Minutes Seconds –<br>DMS) |                                | Derived from screen               |
| Nearest town / nearest             | ASSEN                          |                                   |
| place                              |                                | Municipal Demarcation Board. 2016 |
| Province                           | 27°34'38.587"E 25°9'48.454"S   | Municipal Demarcation Board. 2016 |
| District municipality              | Bojanala District municipality | Municipal Demarcation Board. 2016 |
| Municipality                       | Bojanala Local Municipality    | Municipal Demarcation Board. 2016 |
| Ward number                        |                                | Municipal Demarcation Board. 2016 |







| INDICATORS                | SITE DETAILS