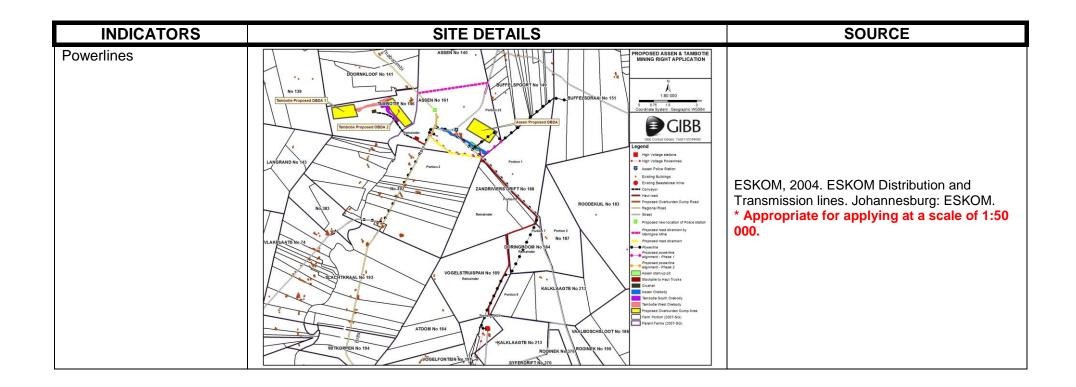

| Department of Environmental Affairs and Tourism 2001, ENPAT. Pretoria: DEAT.  * Appropriate for applying at a scale of 1:250 000.             |