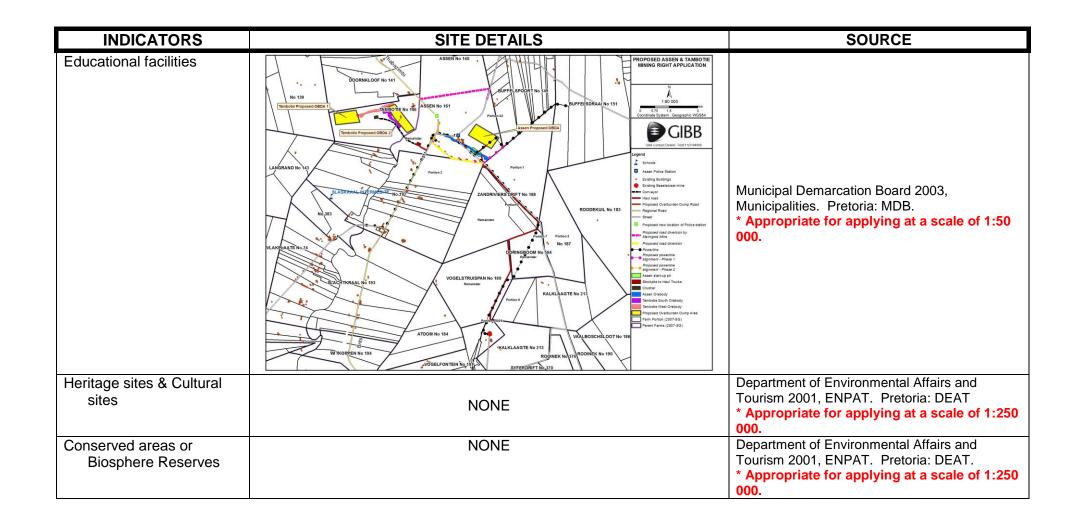

| Municipal Demarcation Board 2003, Municipalities. Pretoria: MDB.  * Appropriate for applying at a scale of 1:50 000.                                                                                                                                                                                                                                                                          |





| INDICATORS        | SITE DETAILS