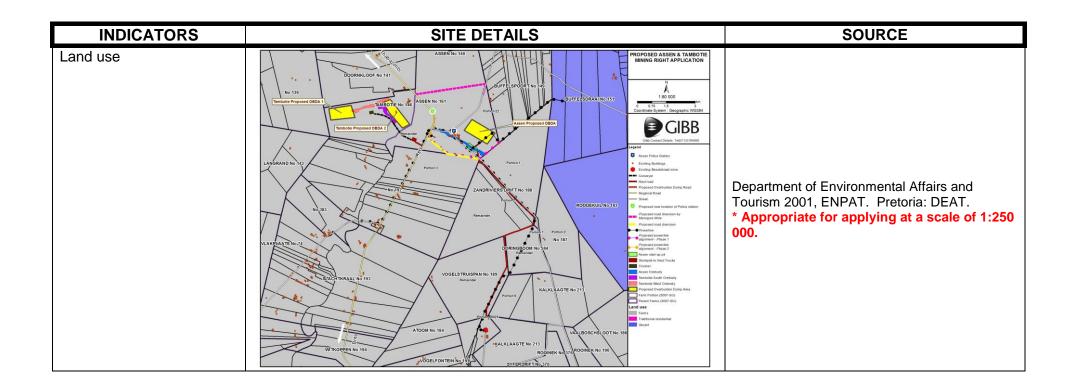

| Department of Environmental Affairs and Tourism 2001, ENPAT. Pretoria: DEAT.  * Appropriate for applying at a scale of 1:250 000.             |