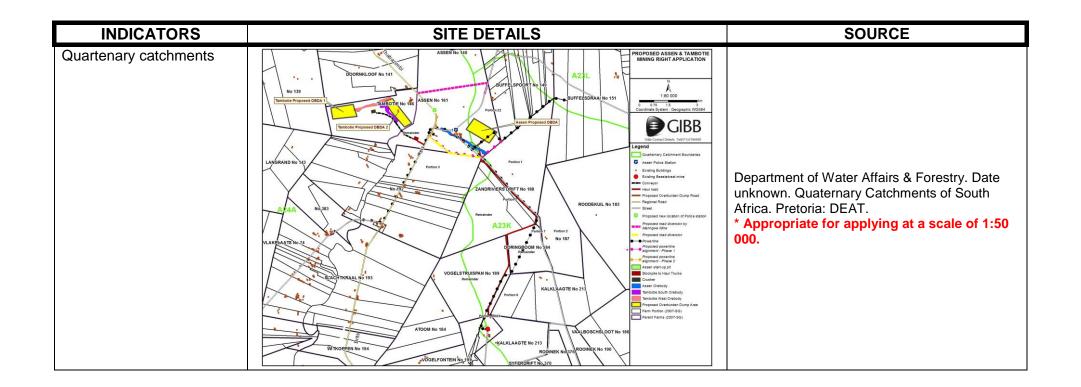

S  |                                   |
| (Degrees Minutes Seconds –<br>DMS) |                                | Derived from screen               |
| Nearest town / nearest             | ASSEN                          |                                   |
| place                              |                                | Municipal Demarcation Board. 2016 |
| Province                           | 27°34'38.587"E 25°9'48.454"S   | Municipal Demarcation Board. 2016 |
| District municipality              | Bojanala District municipality | Municipal Demarcation Board. 2016 |
| Municipality                       | Bojanala Local Municipality    | Municipal Demarcation Board. 2016 |
| Ward number                        |                                | Municipal Demarcation Board. 2016 |







| INDICATORS                | SITE DETAILS