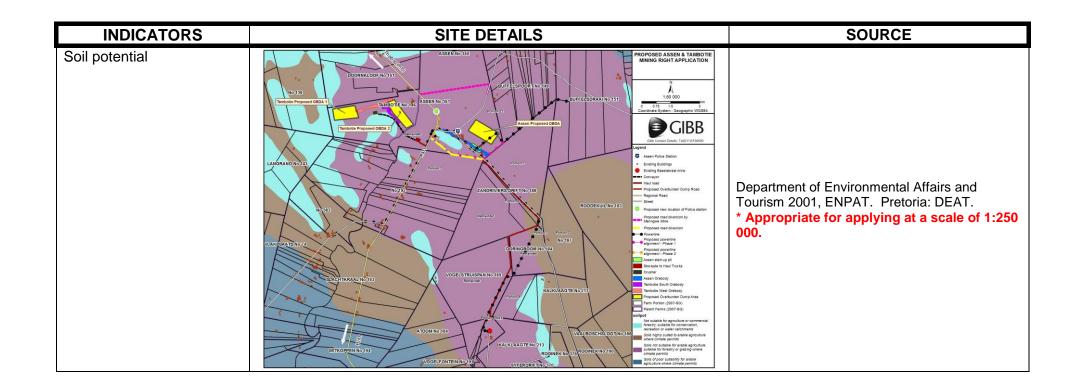

| INDICATORS                | SITE DETAILS                                                                                                                                                                                                                                                                                                                                                                                                                                                                                                                                                                                                                                                                                                                                                                                                                                                                                                                                                                                                                                                                                                                                                                                                                                                                                                                                                                                                                                                                                                                                                                                                                                                                                                                                                                                                                                                                                                                                                                                                                                                                                                                  | SOURCE                                                                                                                                                                                                                                                                                                                                                                                        |
|---------------------------|-------------------------------------------------------------------------------------------------------------------------------------------------------------------------------------------------------------------------------------------------------------------------------------------------------------------------------------------------------------------------------------------------------------------------------------------------------------------------------------------------------------------------------------------------------------------------------------------------------------------------------------------------------------------------------------------------------------------------------------------------------------------------------------------------------------------------------------------------------------------------------------------------------------------------------------------------------------------------------------------------------------------------------------------------------------------------------------------------------------------------------------------------------------------------------------------------------------------------------------------------------------------------------------------------------------------------------------------------------------------------------------------------------------------------------------------------------------------------------------------------------------------------------------------------------------------------------------------------------------------------------------------------------------------------------------------------------------------------------------------------------------------------------------------------------------------------------------------------------------------------------------------------------------------------------------------------------------------------------------------------------------------------------------------------------------------------------------------------------------------------------|-----------------------------------------------------------------------------------------------------------------------------------------------------------------------------------------------------------------------------------------------------------------------------------------------------------------------------------------------------------------------------------------------|
| Land capability           | ASSENTION 180  BOUFFELS POINT TO 19  Control of Proposed CIDAL TO NOTE (No. 181)  ASSENTION TO 19  Control of Proposed CIDAL TO NOTE (No. 181)  ASSENTION TO 19  Control of Proposed CIDAL TO NOTE (No. 181)  ASSENTION TO 19  Control of Proposed CIDAL TO 19  Control | National Department of Agriculture, 2002: Final Report to Directorate Agricultural Land Resource Management. Development and application of a land capability classification system for South Africa. (Report GW/A/2000/57 of the Agricultural Research Commission - Institute for Soil, Climate and Water). Pretoria: ARC.  * Appropriate for applying at a scale of 1:1 000 000 to 250 000. |
| Aviational infrastructure | NONE                                                                                                                                                                                                                                                                                                                                                                                                                                                                                                                                                                                                                                                                                                                                                                                                                                                                                                                                                                                                                                                                                                                                                                                                                                                                                                                                                                                                                                                                                                                                                                                                                                                                                                                                                                                                                                                                                                                                                                                                                                                                                                                          | Department of Rural Development & Land Reform. Chief Directorate: Surveys & Mapping. 2009: Avian Infrastructure. City of Cape Town: CDSM.  * Appropriate for applying at a scale of 1:50 000.                                                                                                                                                                                                 |
| Medical facilities        | NONE                                                                                                                                                                                                                                                                                                                                                                                                                                                                                                                                                                                                                                                                                                                                                                                                                                                                                                                                                                                                                                                                                                                                                                                                                                                                                                                                                                                                                                                                                                                                                                                                                                                                                                                                                                                                                                                                                                                                                                                                                                                                                                                          | Municipal Demarcation Board 2003, Municipalities. Pretoria: MDB.  * Appropriate for applying at a scale of 1:50 000.                                                                                                                                                                                                                                                                          |