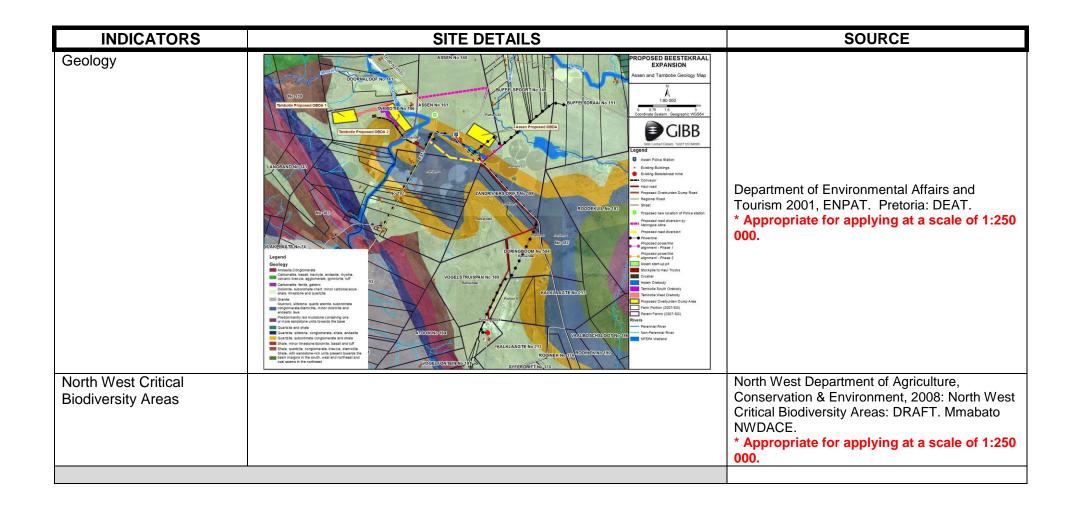

| Department of Environmental Affairs and Tourism 2001, ENPAT. Pretoria: DEAT.  * Appropriate for applying at a scale of 1:250 000.             |