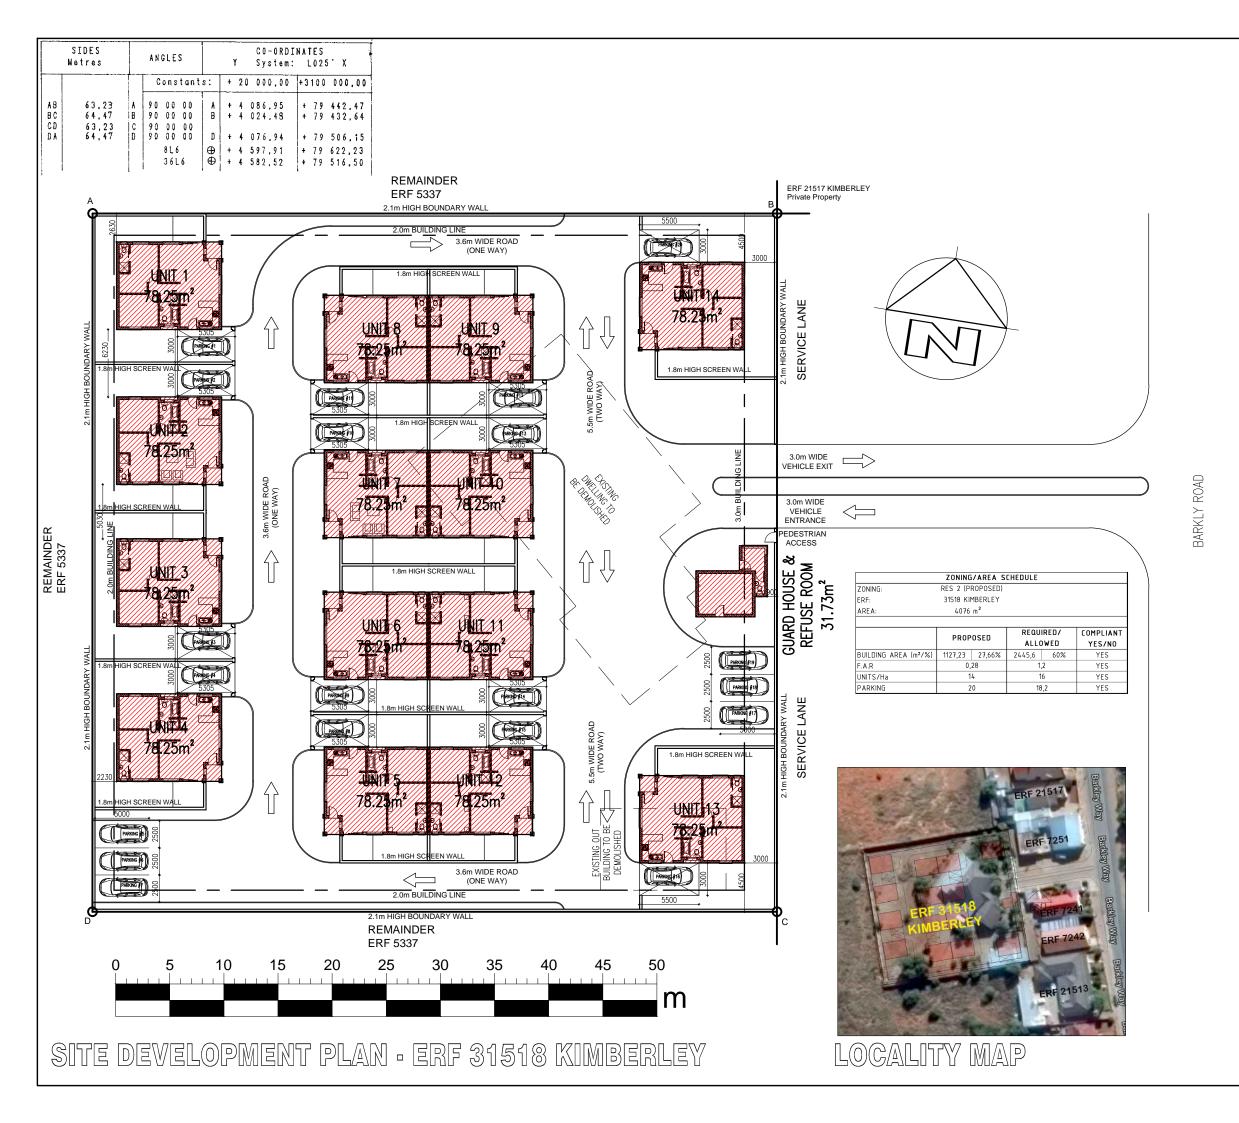

|   | SIGNATURES: |  |
|---|-------------|--|
|   | CLIENT:     |  |
|   | ARCHITECT:  |  |
| ( | ENGINEER:   |  |

CLIENT: Mr Ebrahim Ramzan 47A Schools Lane KIMBERLEY 0844770088

NEW DWELLING UNITS ON ERF 31518 KIMBERLEY

Rupert van Sittert Cell: 0722 364 514 Email: rupertvansittert@gmail.com

| RVS       | MJ         |
|-----------|------------|
| SEPT 2017 | REV #: 201 |

SDP; ZONING/AREA SCHEDULE; LOCALITY MAP

|   | SCALE: |
|---|--------|
| 1 | KL/A   |
|   | N/A    |
|   | ,      |

SHEET #/SHEET 1/2

0017/04

REZONING APP.

2017-004-201-01