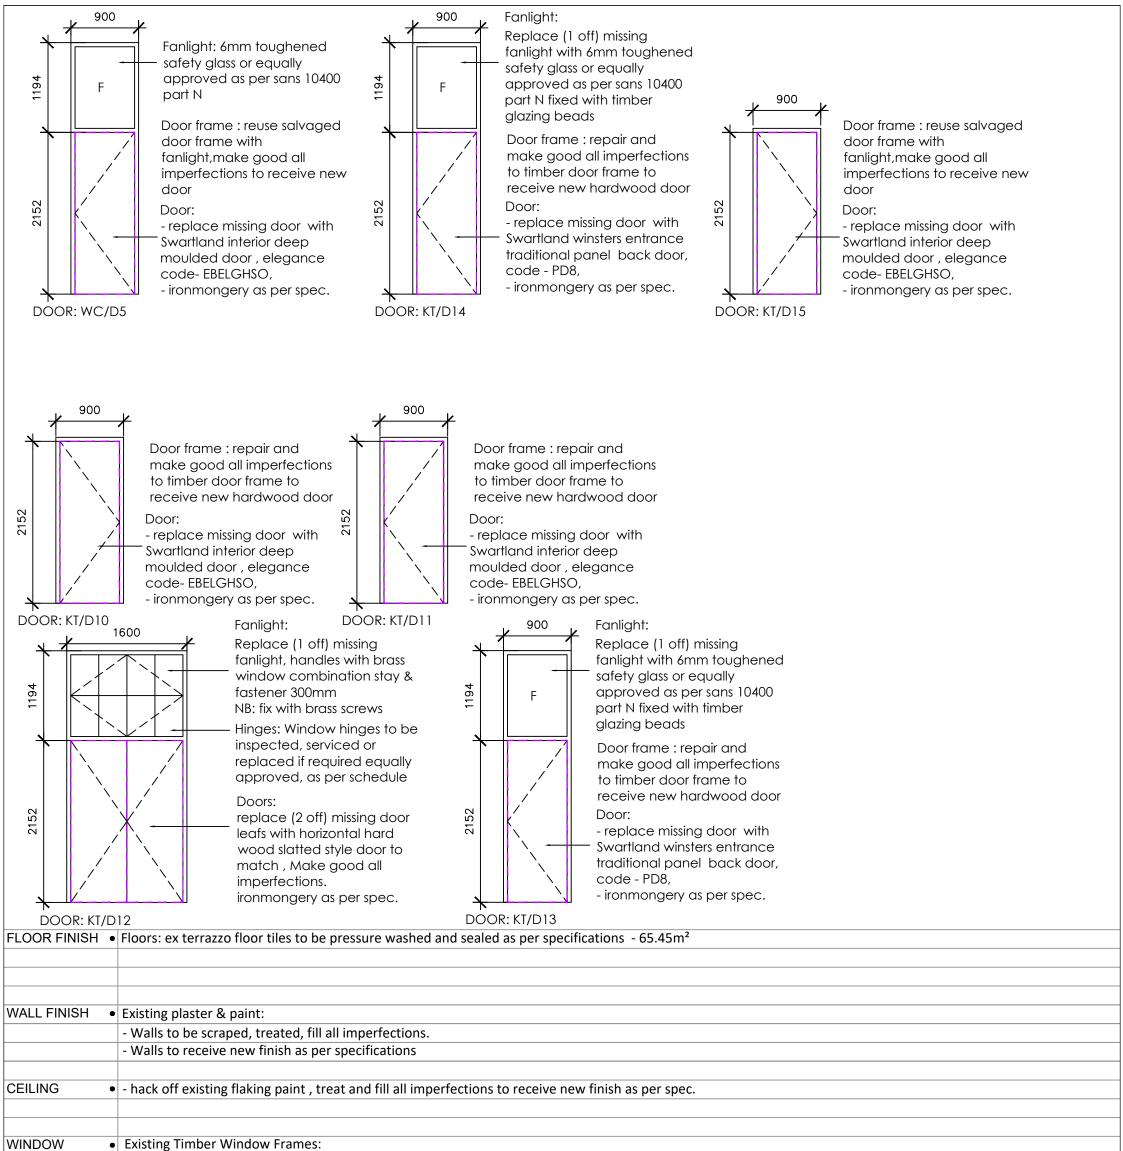

| - Timber window frames to be inspected for wood rot and water damage.      |
|----------------------------------------------------------------------------|
| <ul> <li>Affected mullions to be removed and replaces to match.</li> </ul> |

- All damage and broken glass to be replaced with 6mm toughened safety glass as per sans 10/00 Part N or equally approved my specialist

|                     | <b>3 3 1</b>                                                        | aceu with billin tougheneu safety glass as per sans 10400 Part N of equality | y approved my specialist |          |  |  |
|---------------------|---------------------------------------------------------------------|------------------------------------------------------------------------------|--------------------------|----------|--|--|
|                     | - Window hinges to be replaced with bra                             | ss type hinge and secured with brass screws                                  |                          |          |  |  |
|                     | Window handles:                                                     |                                                                              |                          |          |  |  |
|                     | Window handles to be replaced with bra                              | ss type handles to match existing and fixed with brass screws as per sche    | dule                     |          |  |  |
|                     | Windowsill :                                                        |                                                                              |                          |          |  |  |
|                     | - Windowsill to be inspected for damage ,and replaced were required |                                                                              |                          |          |  |  |
|                     | - Affected sills to be removed and replaces to match.               |                                                                              |                          |          |  |  |
|                     |                                                                     |                                                                              |                          |          |  |  |
|                     |                                                                     |                                                                              |                          |          |  |  |
| DOOR •              | Timber door frames to be inspected for wood rot and water damage.   |                                                                              |                          |          |  |  |
|                     | door frames to be repaired with salvaged and made good to match ex. |                                                                              |                          |          |  |  |
|                     | Doors: Refer to door detail                                         |                                                                              |                          |          |  |  |
| KITCHEN- NORTH WING |                                                                     | ROOM NAME -                                                                  |                          |          |  |  |
|                     | P.O.BOX 37188                                                       | PROJECT:                                                                     | SCALE:                   | DRWG.No: |  |  |
|                     | OVERPORT                                                            | NATAL COMMAND -DILAPIDATION REPORT                                           | 1/50                     | 21126    |  |  |
|                     | DURBAN<br>4067                                                      |                                                                              | 1700                     | 21120    |  |  |
|                     | • TELE : 2097245/6                                                  |                                                                              |                          |          |  |  |
|                     | <sup>60</sup> FAX : 2097247                                         | DRAWING TITLE:                                                               | DATE:                    | PAGE.No: |  |  |
|                     | E-MAIL :seedat@ion.co.za                                            | ROOM AND OFFICE DATA                                                         | DEC 2022                 |          |  |  |
|                     | AHMED.SEEDAT-ARCHITECT                                              |                                                                              |                          | 2        |  |  |
|                     | REG no :3140(S.A.C.A.P)                                             |                                                                              |                          |          |  |  |