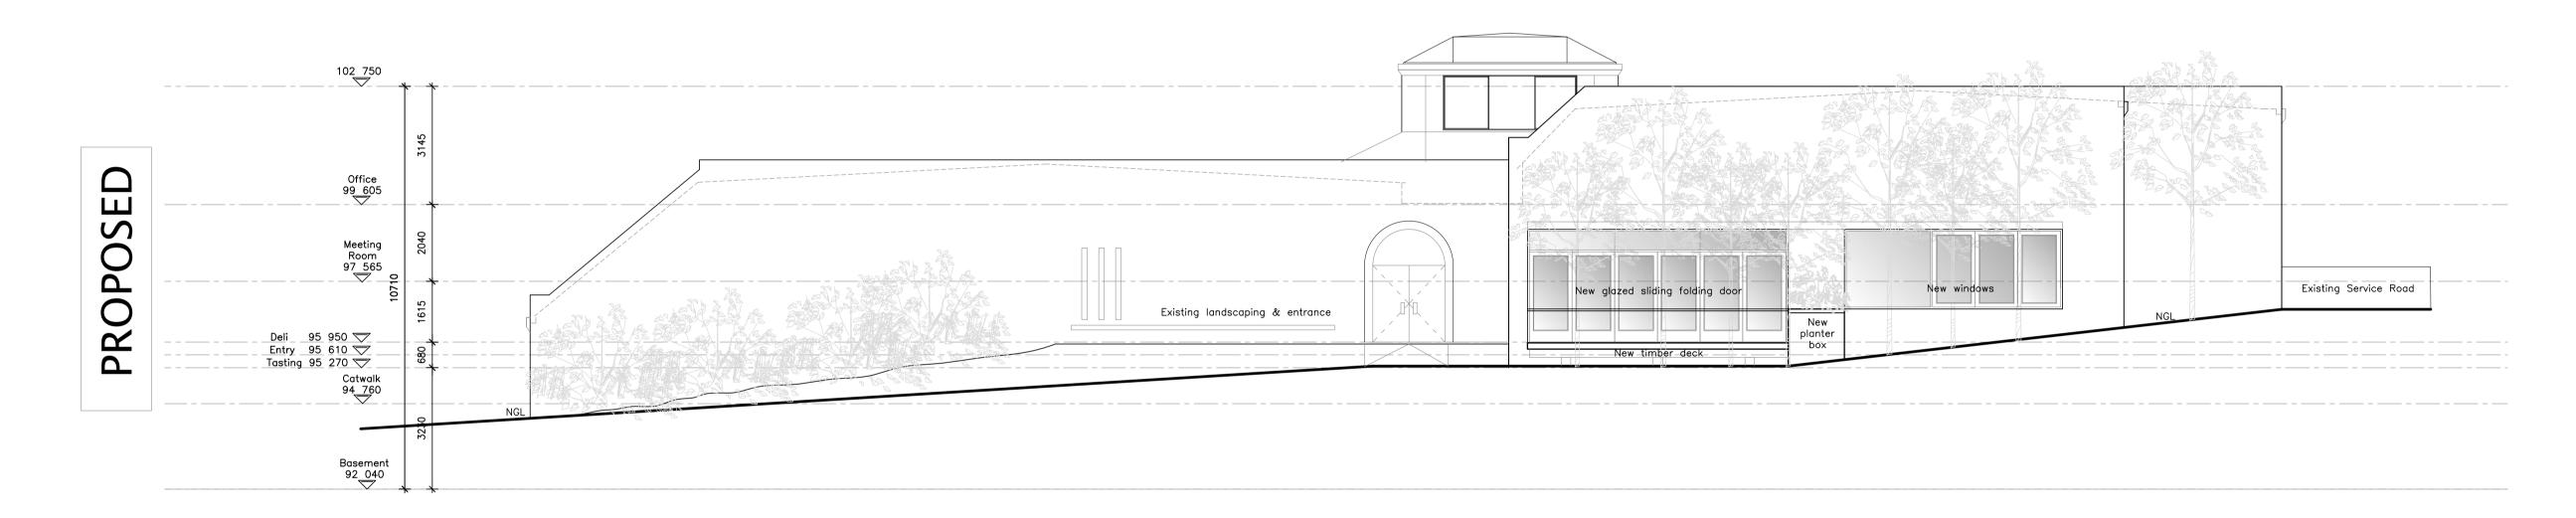

NORTH-EAST ELEVATION - EXISTING SCALE 1:100

NORTH-EAST ELEVATION - PROPOSED SCALE 1:100

SECTION A-A - PROPOSED SCALE 1:100

| A Wysg. | 04.02.2015 | Issued for inforamtion  TEKENING Nr. |  |
|---------|------------|--------------------------------------|--|
| В       | 05.02.2015 | Issued for information               |  |