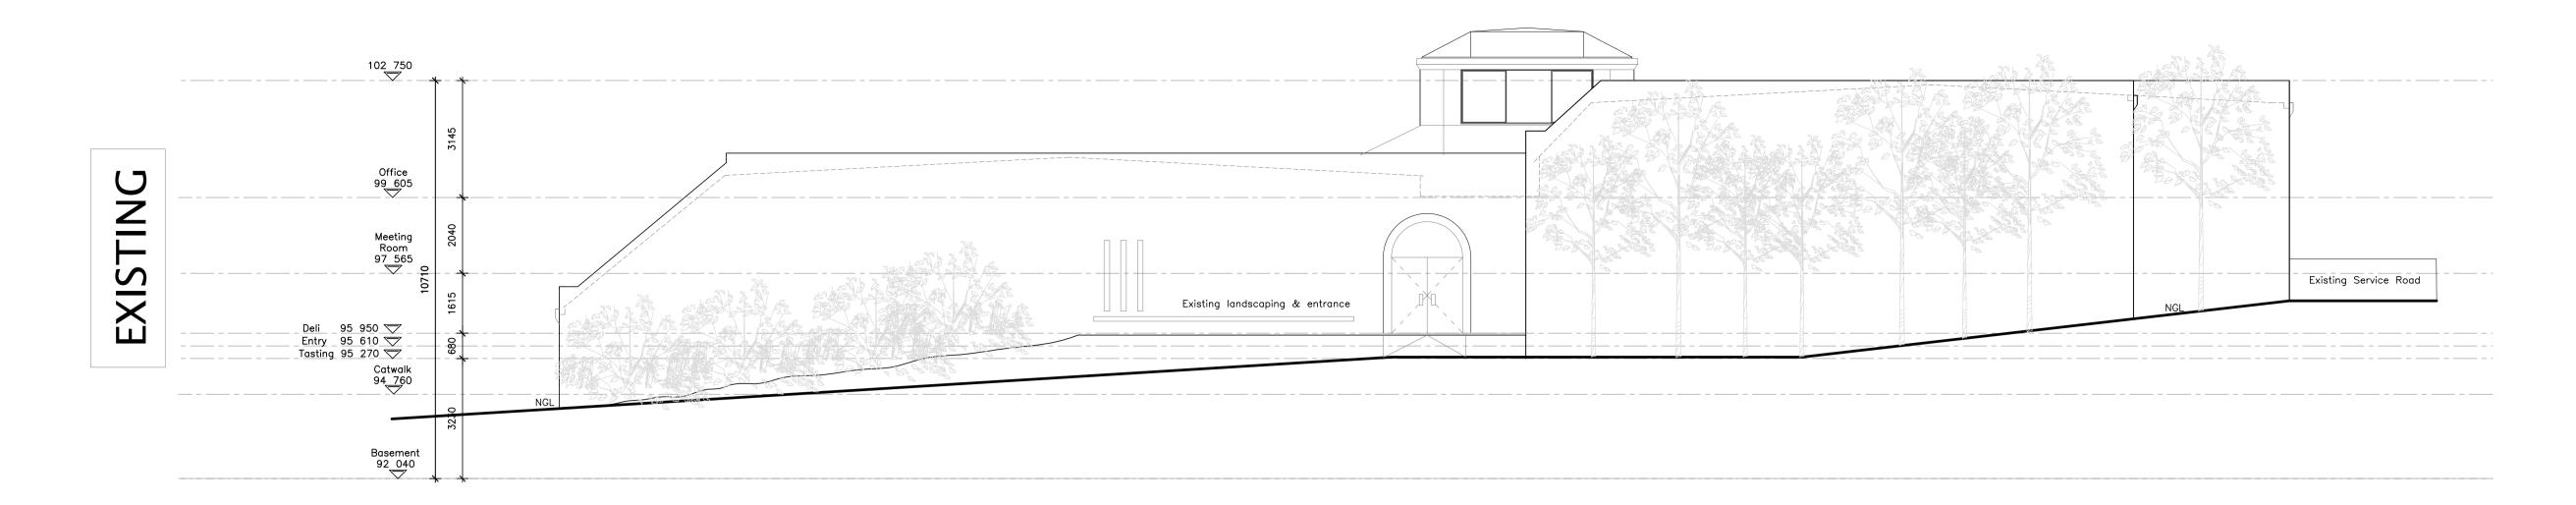

NORTH-EAST ELEVATION - EXISTING SCALE 1:100

NORTH-EAST ELEVATION - PROPOSED SCALE 1:100

SECTION A-A - PROPOSED SCALE 1:100

| A Wysg. | 04.02.2015 | Issued for inforamtion  TEKENING Nr. |  |
|---------|------------|--------------------------------------|--|
| В       | 05.02.2015 | Issued for information               |  |