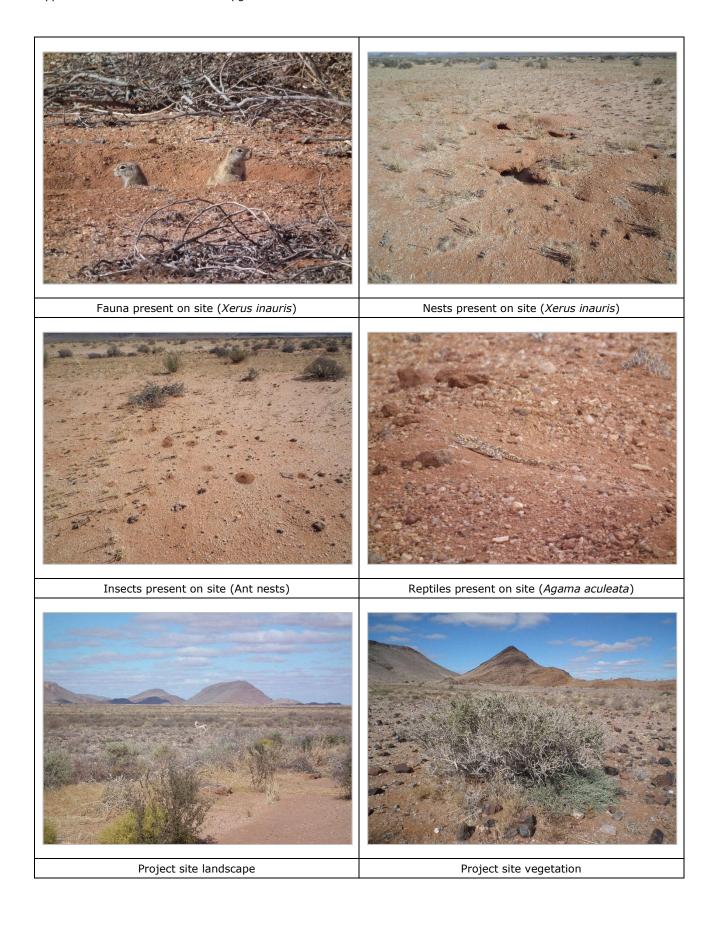

#### 1.3 Other features

Protected species (Lessertia frutescens)

Protected species (Anacampseros sp.)

Protected species (Aloidendron dichotomum), gardens

Protected species (Aloidendron dichotomum), natural veld