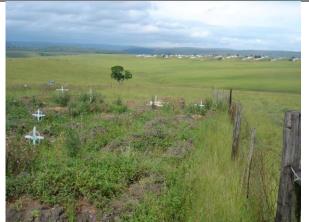

Figure 1. Image showing existing cemetery site adjacent the R56 road which has reach capacity.

Figure 3. Image looking south east from the R56 road to the proposed site.

Figure 5. Image looking south east over the existing gravesite and over the area proposed for cemetery expansion.