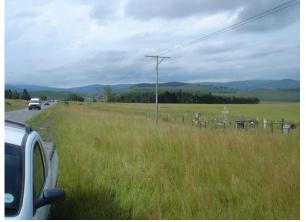

Figure 1. Image showing existing cemetery site adjacent the R56 road which has reach capacity.

Figure 3. Image looking south east from the R56 road to the proposed site.

Figure 5. Image looking south east over the existing gravesite and over the area proposed for cemetery expansion.