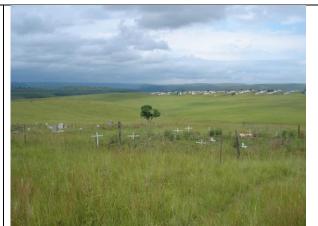

Figure 1. Image showing existing cemetery site adjacent the R56 road which has reach capacity.

Figure 3. Image looking south east from the R56 road to the proposed site.

Figure 5. Image looking south east over the existing gravesite and over the area proposed for cemetery expansion.