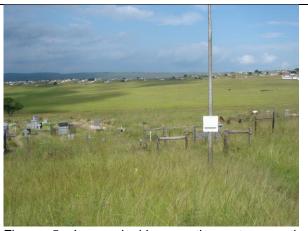

Figure 1. Image showing existing cemetery site adjacent the R56 road which has reach capacity.

Figure 3. Image looking south east from the R56 road to the proposed site.

Figure 5. Image looking south east over the existing gravesite and over the area proposed for cemetery expansion.