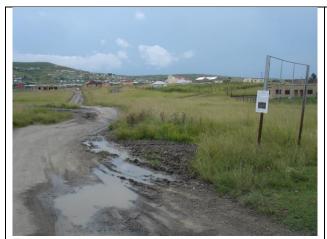

Figure 1. Image showing existing cemetery site acces road adjoining he R56 road.

Figure 2. Image looking south west from area proposed for cemetery expansion towards access road and existing grave sites.