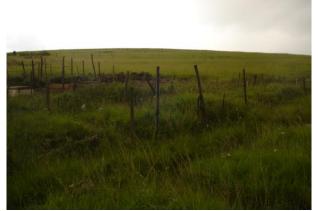

Figure 3. Image looking north east from the existing grave sites across the area proposed for expansion.

Figure 4. Image looking south east across area proposed for cemetery expansion, looking towards the access road.