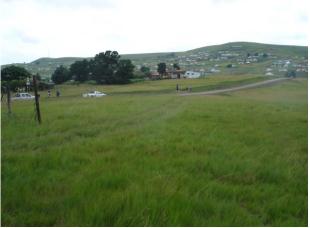

Figure 1. Image showing existing cemetery site acces road adjoining he R56 road.

Figure 2. Image looking south west from area proposed for cemetery expansion towards access road and existing grave sites.