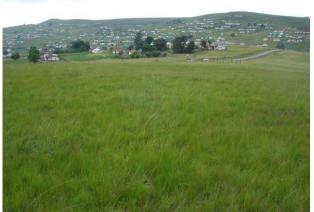

Figure 3. Image looking north east from the existing grave sites across the area proposed for expansion.

Figure 4. Image looking south east across area proposed for cemetery expansion, looking towards the access road.