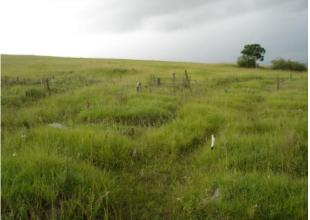

Figure 3. Image looking north east from the existing grave sites across the area proposed for expansion.

Figure 4. Image looking south east across area proposed for cemetery expansion, looking towards the access road.