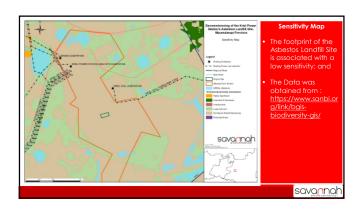

#### Sensitivity analysis

The attendees were informed that no sensitive areas have been identified within footprint of the Ash Dam and the Kriel Power Station.

Copy of the presentation is attached as **Appendix A**.