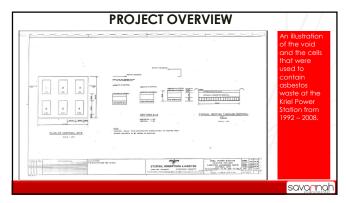

#### **Proposed Decommissioning of the Asbestos Landfill Site**

Reuben Maroga informed the attendees that Eskom SOC Ltd (Eskom) is proposing the decommissioning of the Asbestos Landfill Site at their Kriel Power Station (PS). The landfill site was constructed to enable the Kriel PS to dispose of and bury their asbestos waste in a responsible and environmentally acceptable manner. The landfill site has not been used since 2008, however, Kriel PS continues to be operationally liable in terms of the Permit issued by the then Department of Water and Forestry (permit no B33/2/200/71/P21).

Khuliso Rasimphi informed the attendees that there will be no disturbance at the asbestos landfill area. The site was purposefully authorized to be constructed in the wet ashing site and the reason being that with the continuous disposal of the wet ash, the asbestos is being buried deeper and deeper at an approximate depth of 20m to 30m. It was also confirmed that no ash will be reclaimed from the area where the asbestos landfill site is situated to ensure that no asbestos are being exposed. The area will therefore be barricaded to ensure no tampering or unauthorized entry in the area, and it was also confirmed that no activities will take place at the asbestos landfill site. The landfill site was purposefully authorized to form part of the ash facility.