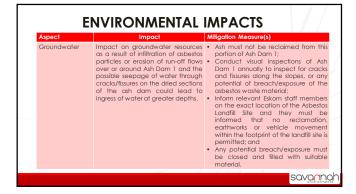

#### **Question / Comment**

Johanna Phetla informed the project team that information was presented regarding the impacts on ground and surface water during the decommissioning phase of the project but no information regarding the management and monitoring during the decommissioning phase.

#### Response

Reuben Maroga replied that Kriel Power Station (PS) does comply with the required management and monitoring of its ground and surface water and does conduct detailed monitoring of the quality of the water at the Kriel PS. It is believed that there should not be any additional information or add-ons required to the Closure Plan. However, the monitoring of ground- and surface water for asbestos fibres are included in the Closure Plan and it will be monitored annually for a 10-year period during the decommissioning phase of the landfill site.

Khuliso Rasimphi informed the attendees that there will be no disturbance at the asbestos landfill area. The site was purposefully authorized to be constructed in the wet ashing site and the reason being that with the continuous disposal of the wet ash, the asbestos is being buried deeper and deeper at an approximate depth of 20m to 30m. It was also confirmed that no ash will be reclaimed from the area where the asbestos landfill site is situated to ensure that no asbestos are being exposed. The area will therefore be barricaded to ensure no tampering or unauthorized entry in the area, and it was also confirmed that no activities will take place at the asbestos landfill site. The landfill site was purposefully authorized to form part of the ash facility.