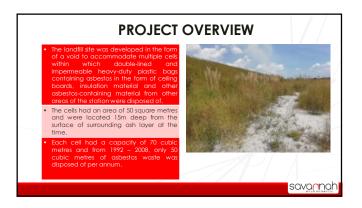

#### **Proposed Decommissioning of the Asbestos Landfill Site**

Reuben Maroga informed the attendees that Eskom SOC Ltd (Eskom) is proposing the decommissioning of the Asbestos Landfill Site at their Kriel Power Station (PS). The landfill site was constructed to enable the Kriel PS to dispose of and bury their asbestos waste in a responsible and environmentally acceptable manner. The landfill site has not been used since 2008, however, Kriel PS continues to be operationally liable in terms of the Permit issued by the then Department of Water and Forestry (permit no B33/2/200/71/P21).

Khuliso Rasimphi informed the attendees that there will be no disturbance at the asbestos landfill area. The site was purposefully authorized to be constructed in the wet ashing site and the reason being that with the continuous disposal of the wet ash, the asbestos is being buried deeper and deeper at an approximate depth of 20m to 30m. It was also confirmed that no ash will be reclaimed from the area where the asbestos landfill site is situated to ensure that no asbestos are being exposed. The area will therefore be barricaded to ensure no tampering or unauthorized entry in the area, and it was also confirmed that no activities will take place at the asbestos landfill site. The landfill site was purposefully authorized to form part of the ash facility.