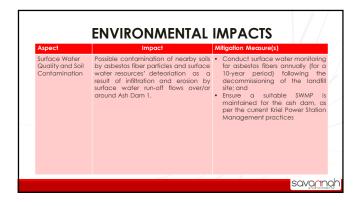

#### **Question / Comment**

Johanna Phetla informed the project team that information was presented regarding the impacts on ground and surface water during the decommissioning phase of the project but no information regarding the management and monitoring during the decommissioning phase.

#### Response

Reuben Maroga replied that Kriel Power Station (PS) does comply with the required management and monitoring of its ground and surface water and does conduct detailed monitoring of the quality of the water at the Kriel PS. It is believed that there should not be any additional information or add-ons required to the Closure Plan. However, the monitoring of ground- and surface water for asbestos fibres are included in the Closure Plan and it will be monitored annually for a 10-year period during the decommissioning phase of the landfill site.