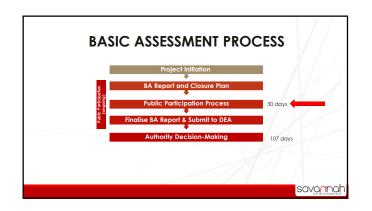

#### **Basic Assessment Process**

Reuben informed the attendees that the proposed project requires Environmental Authorisation (EA) in terms of the National Environmental Management Act, 2014 (NEMA), and the Environmental Impact Assessment (EIA) Regulations, 2014, as amended.

The Basic Assessment Report (BAR) has been made available for the required 30-day public review period as from Friday, 19 July 2019 until Monday, 19 August 2019. Following the conclusion of the 30-day review and comment period, the BAR will be updated, where necessary, and submitted to the competent authority, the Department of Environment, Forestry and Fisheries for decision making.