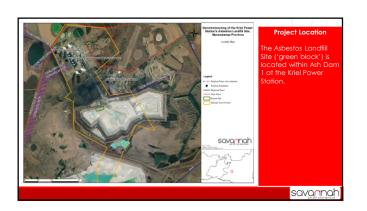

#### **Proposed Decommissioning of the Asbestos Landfill Site**

Reuben Maroga informed the attendees that Eskom SOC Ltd (Eskom) is proposing the decommissioning of the Asbestos Landfill Site at their Kriel Power Station (PS). The landfill site was constructed to enable the Kriel PS to dispose of and bury their asbestos waste in a responsible and environmentally acceptable manner. The landfill site has not been used since 2008, however, Kriel PS continues to be operationally liable in terms of the Permit issued by the then Department of Water and Forestry (permit no B33/2/200/71/P21).

Khuliso Rasimphi informed the attendees that there will be no disturbance at the asbestos landfill area. The site was purposefully authorized to be constructed in the wet ashing site and the reason being that with the continuous disposal of the wet ash, the asbestos is being buried deeper and deeper at an approximate depth of 20m to 30m. It was also confirmed that no ash will be reclaimed from the area where the asbestos landfill site is situated to ensure that no asbestos are being exposed. The area will therefore be barricaded to ensure no tampering or unauthorized entry in the area, and it was also confirmed that no activities will take place at the asbestos landfill site. The landfill site was purposefully authorized to form part of the ash facility.

The attendees was informed that Mr Lucas Mahlangu, Official from the Department of Environmental Affairs (DEA), visited the Kriel PS and standing at the site, it was asked where the asbestos landfill site is – because the asbestos landfill site is located within the ash dam, it is well compacted and one cannot see it with the naked eye. Only the ash dam is visible.