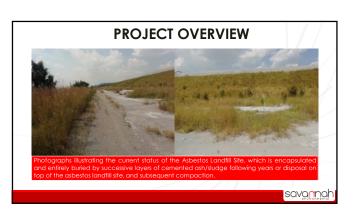

Khuliso Rasimphi informed the attendees that there will be no disturbance at the asbestos landfill area. The site was purposefully authorized to be constructed in the wet ashing site and the reason being that with the continuous disposal of the wet ash, the asbestos is being buried deeper and deeper at an approximate depth of 20m to 30m. It was also confirmed that no ash will be reclaimed from the area where the asbestos landfill site is situated to ensure that no asbestos are being exposed. The area will therefore be barricaded to ensure no tampering or unauthorized entry in the area, and it was also confirmed that no activities will take place at the asbestos landfill site. The landfill site was purposefully authorized to form part of the ash facility.

The attendees was informed that Mr Lucas Mahlangu, Official from the Department of Environmental Affairs (DEA), visited the Kriel PS and standing at the site, it was asked where the asbestos landfill site is – because the asbestos landfill site is located within the ash dam, it is well compacted and one cannot see it with the naked eye. Only the ash dam is visible.

asbestos in the ash dam as this process will prevent the exposure of asbestos fiber into the air. This correlates with the specialist's study for Komati PS of which the outcome and recommendations was the same as for the Kriel PS. It must also be kept in mind that the ash dam is lined with a double layer of a membrane to prevent leakage. Nkululeko Gumede asked for clarification that Khuliso Rasimphi confirmed that testing is being it can therefore be confirmed that the area done regularly and the results are that no was tested and that there is no possibility that particles are airborne. particles would be airborne and be harmful to humans. Erald Nkabinde requested that Savannah Reuben Maroga responded that the picture Environmental elaborate on the Closure Plan used in the presentation does not indicate the as the picture as included in the presentation exact asbestos landfill site as the landfill site is showed the following which is a concern: located on top of the ash dam. • there are vehicle tracks which one can assume there are activities taking place at The vehicle track on the picture is at the foot of the landfill site which could cause the ash dam and only Kriel PS operation staff disturbance to the landfill site; and have access to the ash facility. • there are patches of white substances on The white substances depicted on the picture the ground at the landfill site and it is not are ash deposits and it needs to be kept in mind clear what these substances are. that wet ash becomes as hard as cement. Erald Nkabinde raised the question whether Khuliso Rasimphi replied that the ash dam the asbestos landfill site was designed and facility was first established and in 1992 the established in 1992 and thereafter the site was asbestos landfill site was established on top of established as an ash dam. the ash dam. The attendees' attention was drawn to the fact that the asbestos landfill site was approved by the then Department of Water and Forestry (DWAF). Khuliso Rasimphi confirmed that Kriel PS has Erald Nkabinde enquired whether the disposing of asbestos on top of the ash dam been issued with a license authorizing the PS to was legally allowed. dispose of asbestos in a responsible manner. The attendees were also informed that the authorization issued for the asbestos landfill site stated that once the license expire or no more asbestos will be required to be disposed that the site can be closed-off. However, the relevant authority notified Kriel PS that the authorized process is not acceptable and that the site