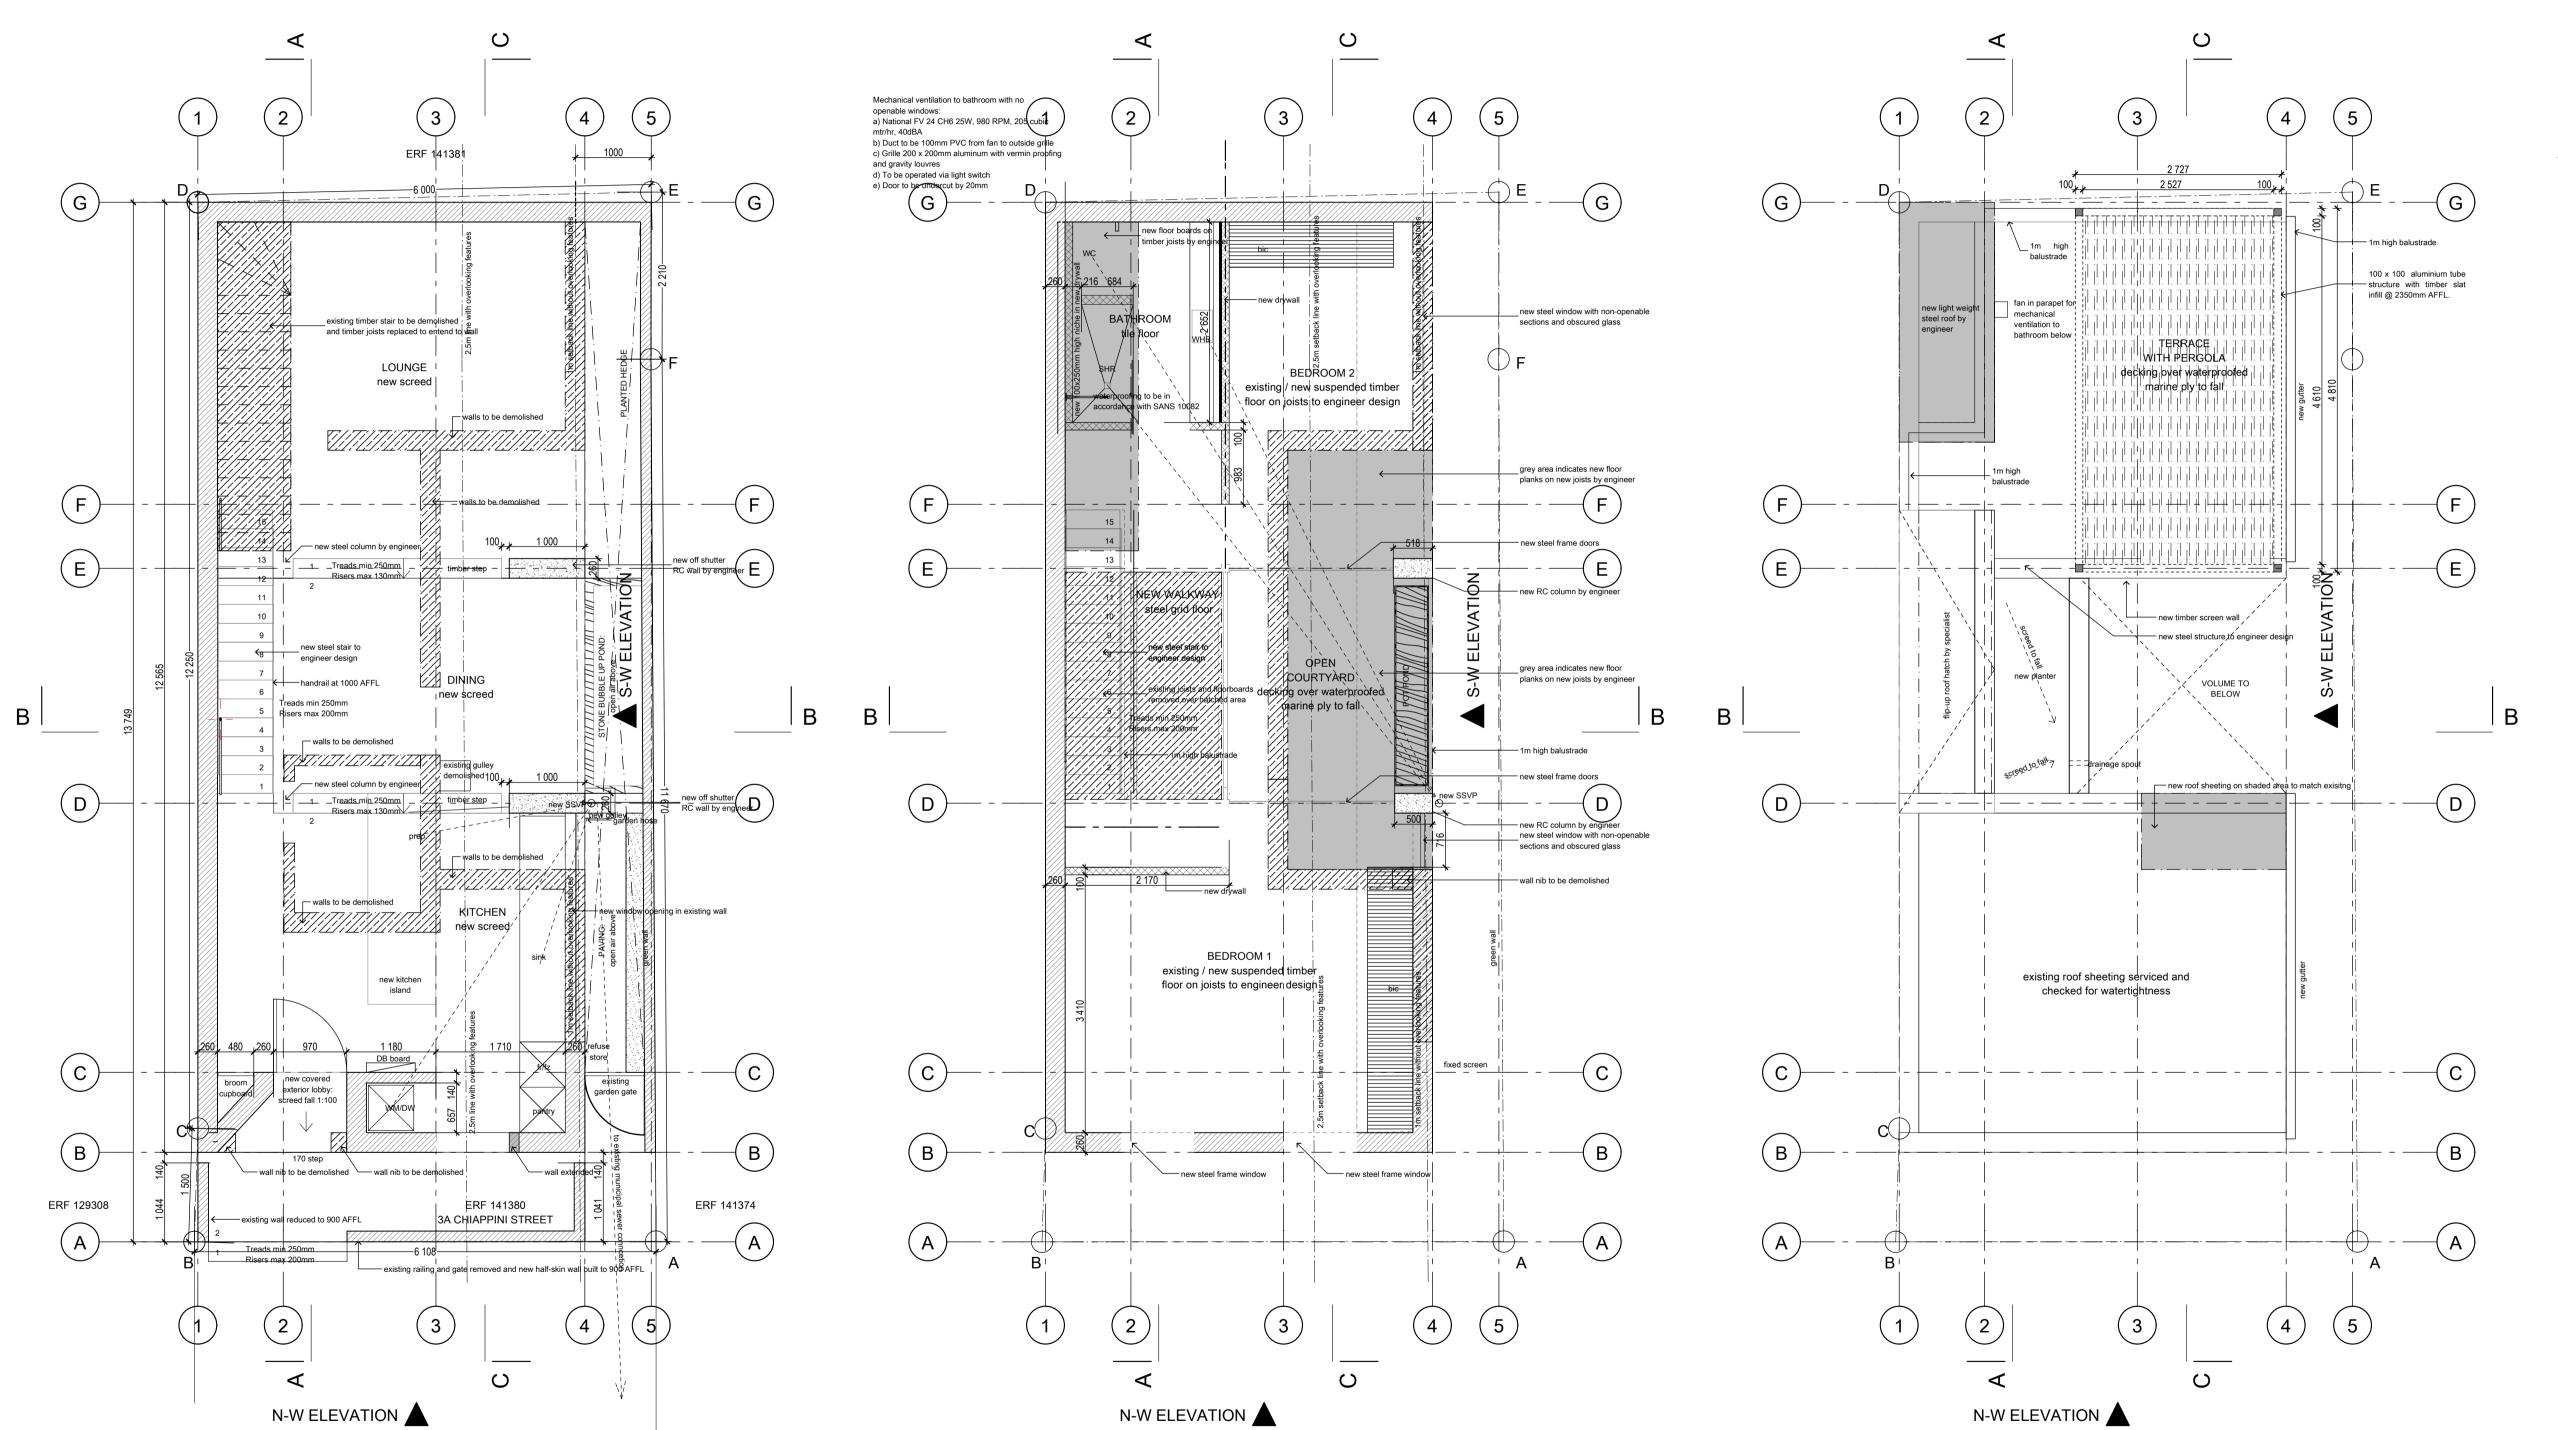

ROOF LEVEL 1:50

FIRST FLOOR 1:50

**GROUND FLOOR 1:50** 

**GENERAL NOTES** 

DIMENSIONS NOTED ON ARCHITECT'S DRAWINGS ARE FROM FINISHED SURFACES / MATERIALS AND NOT STRUCTURE, UNLESS OTHERWISE INDICATED

All relevant details, levels, dimensions, setting out positions are to be checked prior to any work commencing and any discrepancies are to be brought to the attention of the Architect.

## RIDER PLAN

PROJECT STATUS : Local Authority Submission

Plans TFA-12-001

## House Raeside

erf 141380

3A Chiappini Street, Schotschekloof Cape Town, Western Cape

 DRAWING NO.
 DRAWN
 REVISION

 TFA-12-001-LA-101
 CvN
 A

 SCALE 1:50
 CHECKED DATE CHECKED TFA
 2015-12-08

A: 2nd Floor 71 Buitengracht Street Cape Town 8001
P: Box 50772 Waterfront Cape Town 8002
T: +27 21 423 0436
F: +27 86 653 8995
E: info@thefold.co.za
W: www.thefold.co.za