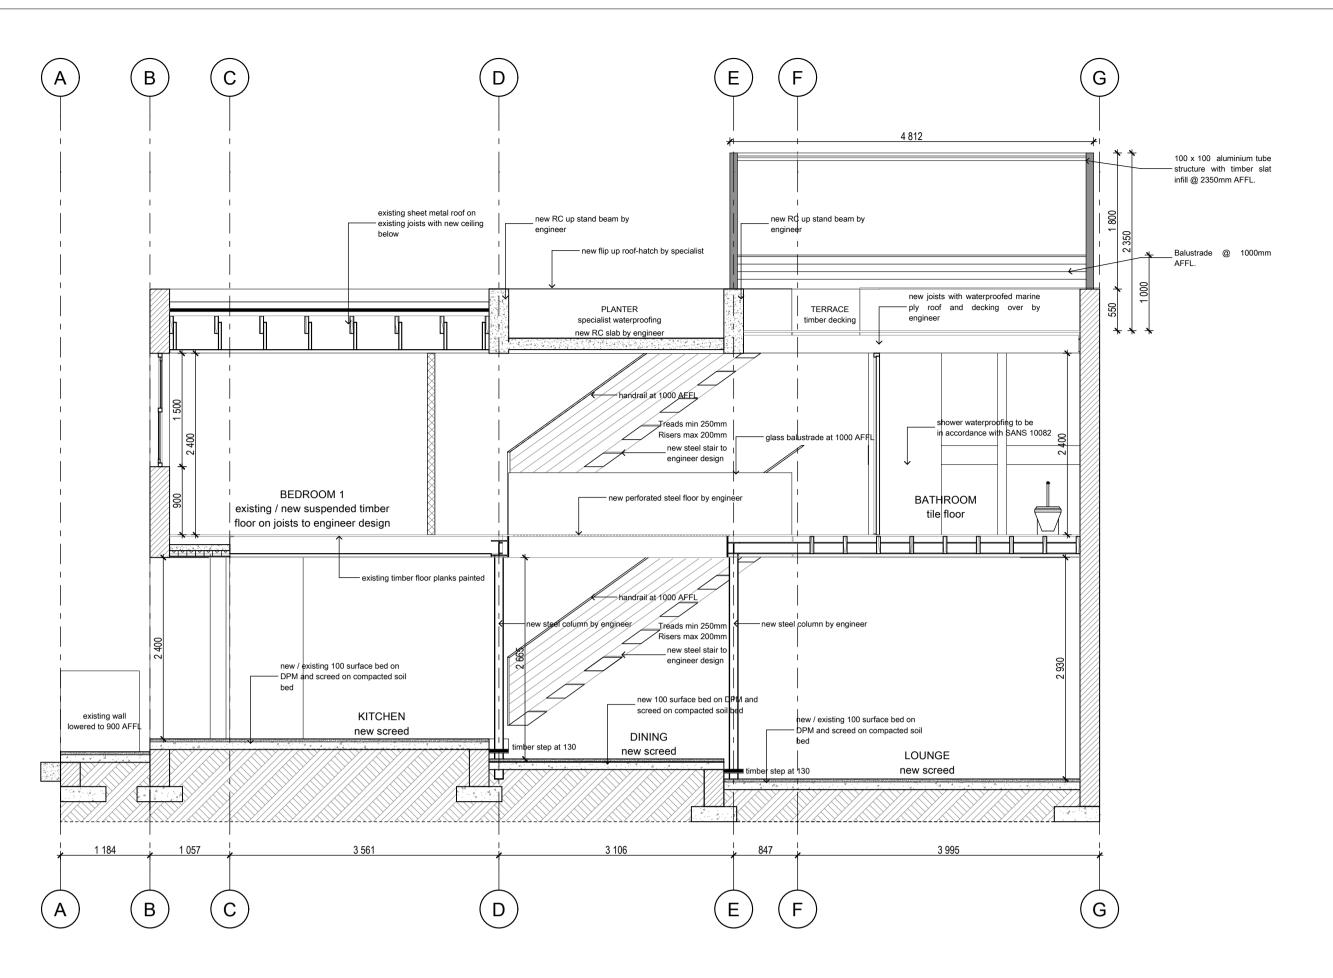

SECTION AA 1:50





SECTION BB 1:50

## GENERAL NOTES

DIMENSIONS NOTED ON ARCHITECT'S DRAWINGS ARE FROM FINISHED SURFACES / MATERIALS AND NOT STRUCTURE, UNLESS OTHERWISE INDICATED

OTHERWISE INDICATED

All relevant details, levels, dimensions, setting out positions are to be checked prior to any work commencing and any discrepancies are to be brought to the attention of the Architect.

The Architect accepts no responisibility for errors resulting from misinterpretation the drawings.

All dimensions are given in millimiteres unless otherwise noted.

Drawings are to read in conjunction with Engineer's drawings.

Contractor to keep full set of drawings on site.

Contractor is responsibile for the correct setting out of the building on site with particular reference to boundaries and build