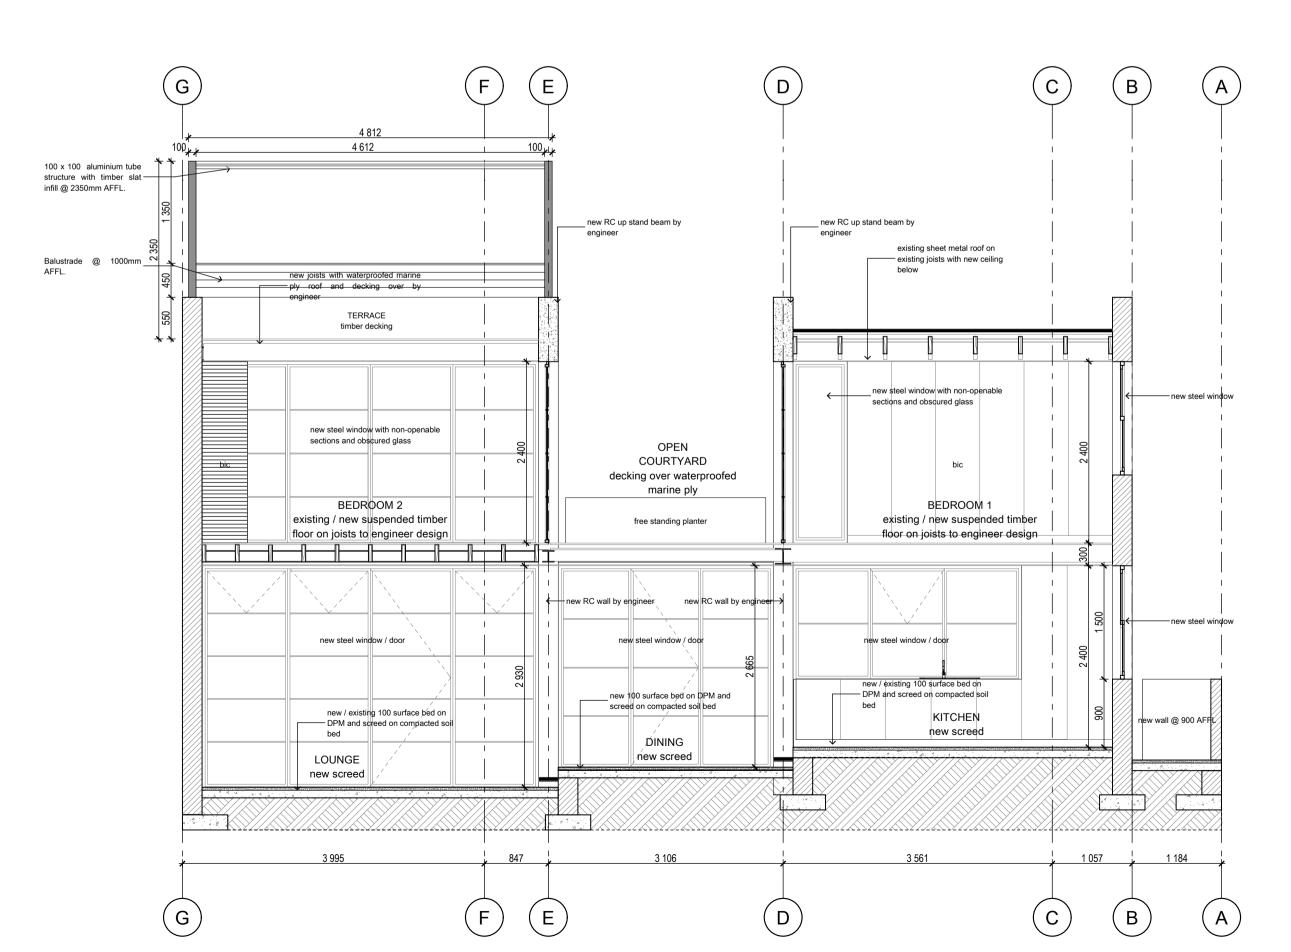

SECTION AA 1:50





SECTION BB 1:50

## GENERAL NOTES

DIMENSIONS NOTED ON ARCHITECT'S DRAWINGS ARE FROM FINISHED SURFACES / MATERIALS AND NOT STRUCTURE, UNLESS OTHERWISE INDICATED

OTHERWISE INDICATED

All relevant details, levels, dimensions, setting out positions are to be checked prior to any work commencing and any discrepancies are to be brought to the attention of the Architect.

The Architect accepts no responisibility for errors resulting from misinterpretation the drawings.

All dimensions are given in millimiteres unless otherwise noted.

Drawings are to read in conjunction with Engineer's drawings.

Contractor to keep full set of drawings on site.

Contractor is responsibile for the correct setting out of the building on site with particular reference to boundaries and building lines.

Contrac