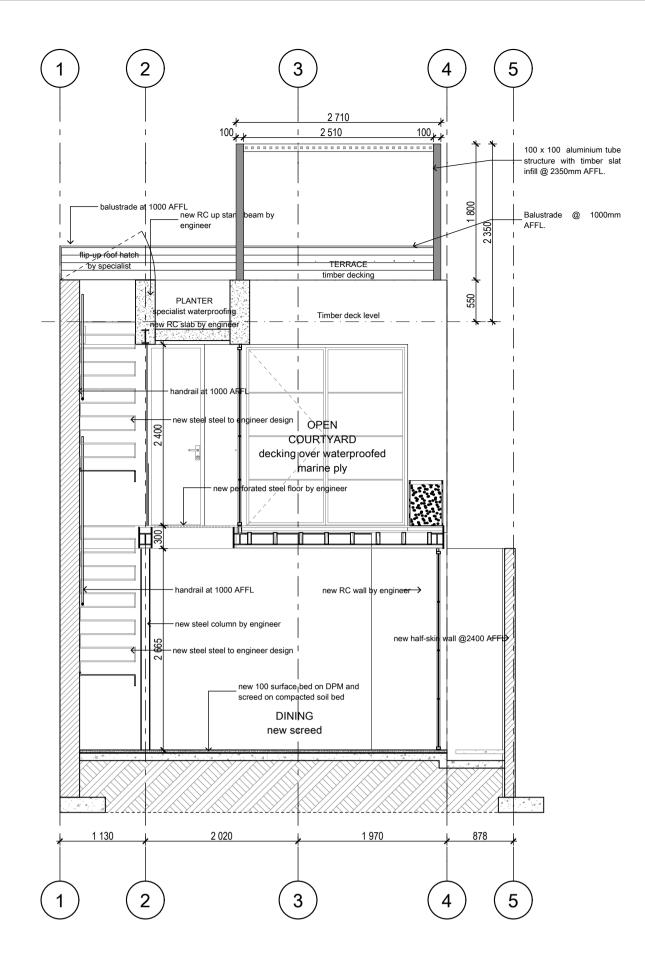

SECTION AA 1:50





SECTION BB 1:50

## GENERAL NOTES

DIMENSIONS NOTED ON ARCHITECT'S DRAWINGS ARE FROM FINISHED SURFACES / MATERIALS AND NOT STRUCTURE, UNLESS OTHERWISE INDICATED

OTHERWISE INDICATED

All relevant details, levels, dimensions, setting out positions are to be checked prior to any work commencing and any discrepancies are to be brought to the attention of the Architect.

The Architect accepts no responisibility for errors resulting from misinterpretation the drawings.

All dimensions are given in millimiteres unless otherwise noted.

Drawings are to read in conjunction with Engineer's drawings.

Contractor to keep full set of drawings on site.

Contractor is responsibile for the correct setting out of the building on site with particular reference to boundaries and building lines.

Contracto