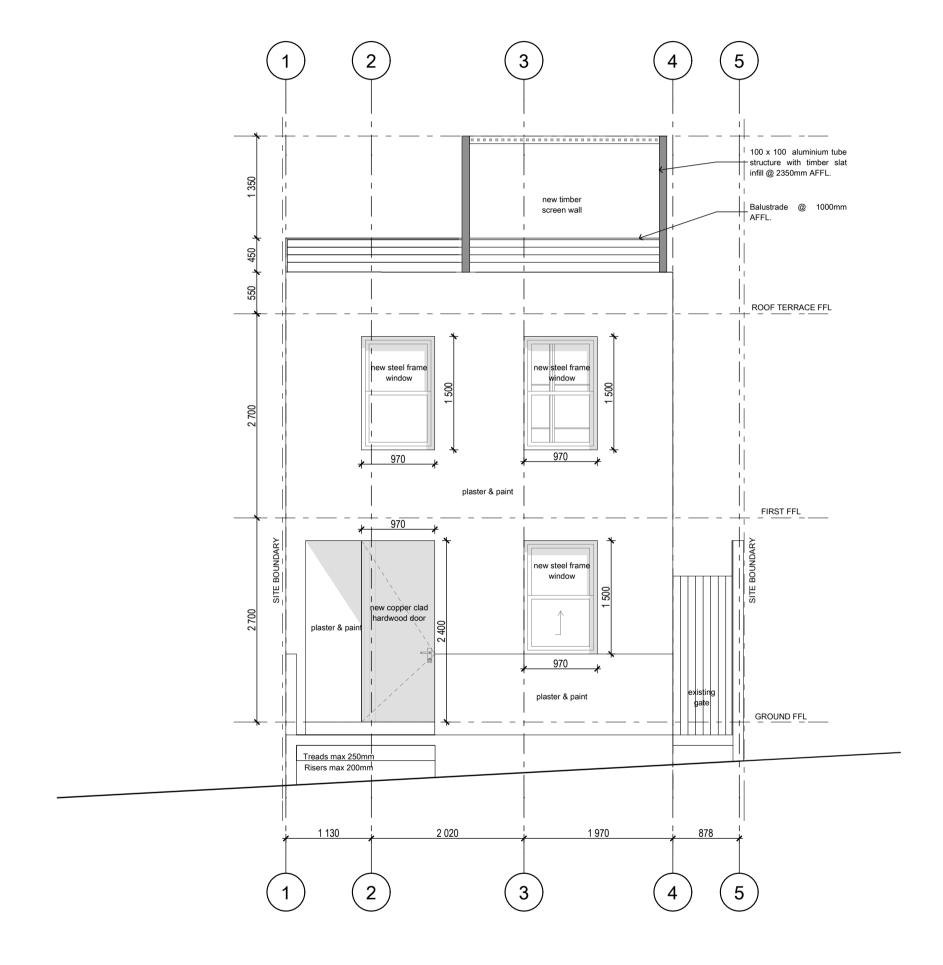

N-W ELEVATION 1:50

S-W ELEVATION 1:50

## GENERAL NOTES

DIMENSIONS NOTED ON ARCHITECT'S DRAWINGS ARE FROM FINISHED SURFACES / MATERIALS AND NOT STRUCTURE, UNLESS OTHERWISE INDICATED

All relevant details, levels, dimensions, setting out positions are to be checked prior to any work commencing and any discrepancies are to be brought to the attention of the Architect.

The Architect accepts no responisibility for errors resulting from misinterpretation o the drawings.

All dimensions are given in millimiteres unless otherwise noted.

Drawings are to read in conjunction with Engineer's drawings.

Drawings are to read in conjunction with Engineer's drawings.

Contractor to keep full set of drawings on site.

Contractor is responsibile for the correct setting out of the building on site w