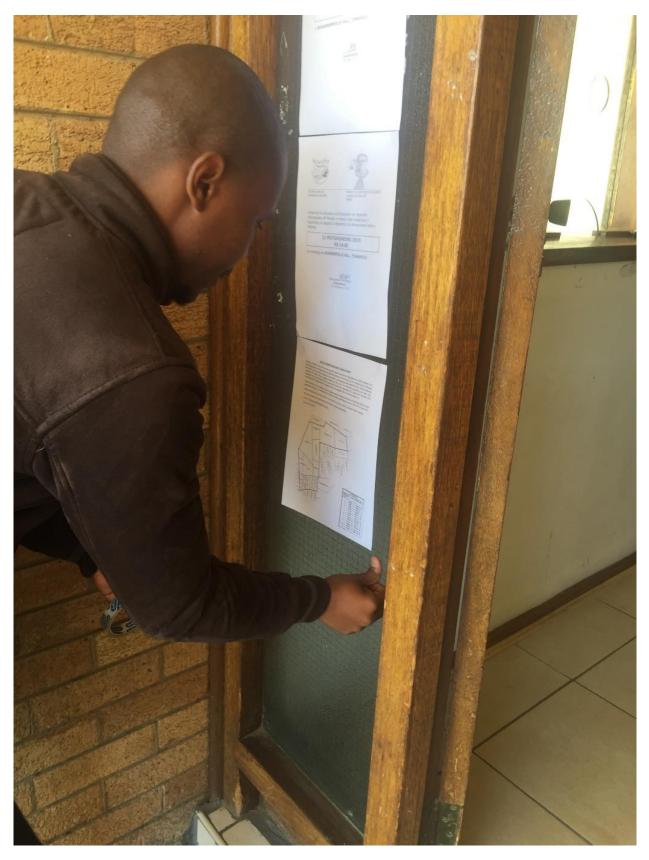

Figure 6. Proof of venue booking and correspondence.

Figure 7. Proof of Consultation with the Local Municipality.

Two notices were sent to the office of the Municipal Manager in Koppies, one notice was stamped and placed outside the municipality notice board and the other was given to the secretary with attention to the Municipal Manager.

An email with the letter of the notice as also sent to the office of the Ngwathe Municipal Manager in Koppies on the 05<sup>th</sup> of June 2019. No response was received from the office of the municipal manager until such the time that the BAR& EMPr were submitted.