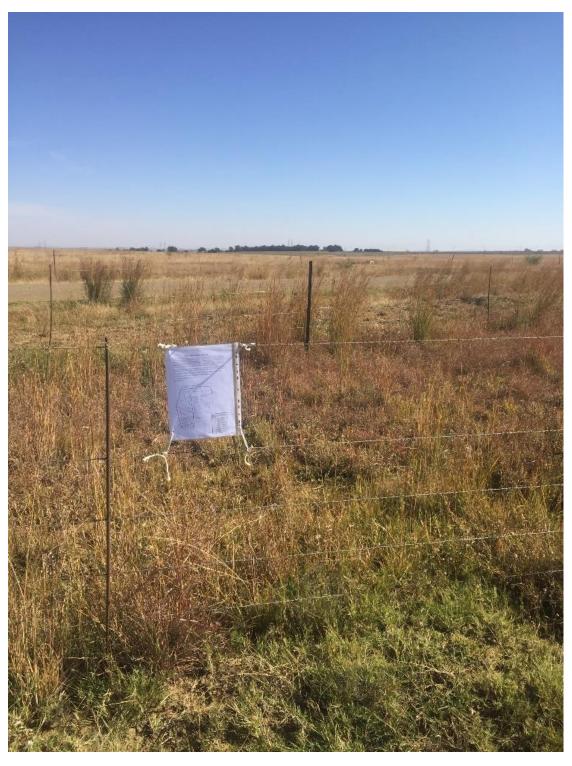

**Figure 2.** A site notice placed on the corner of the R723 and S147 roads in surrounding farm fences. Koppies.

**Figure 3.** A site notice placed at the junction of the R82 Road and the Western Service Road in Koppies.