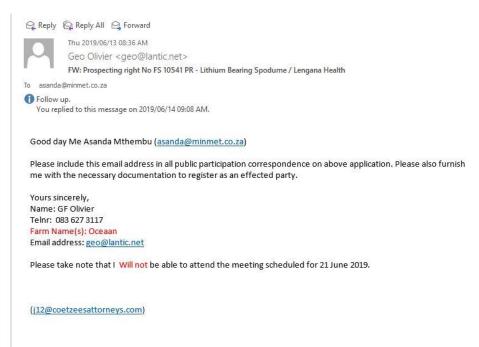

#### 3.3 Interested and affected parties

A letter of notification was sent to Mr Richard Da Silva, a Geological Service Manager at Matsopa Minerals which is a Bentonite mine located near the area of interest of the Prospecting Area of Lengana Health SA (Pty) Ltd. Mr Da Silva as a representative of Matsopa Minerals has been included in all correspondence from the beginning of this application stages.

#### 4. CONCLUSION

It is concluded that land owners, neighbouring land owners and other potentially Interested and Affected Parties (I&APs) have been notified about the application. A few landowners have submitted their responses with questions and comments to the response sheet that was attached on the notification letter and they all would like to be kept informed. Matsopa Minerals Geological Service Manager Mr Richard Da Silva is registered as an interested and affected party and remains updated and informed of all correspondence between the landowners and Lengana Health SA.