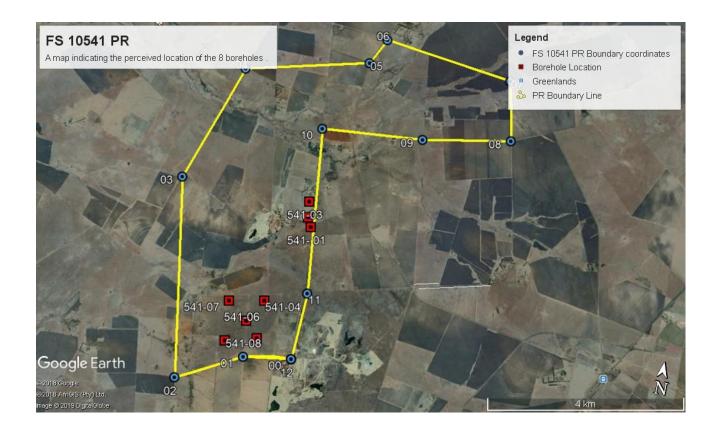

elix 318, Goedgunst 315, Ventersbloem 163, Oceaan 64, Oceaan 99, Enkelbosch 31(portion number 1,7 and the remaining extent, Geluk 237, Verdeel 278, Goudlaagte 238 Ongegung 507 Hoogebult 542 Kronenbloem 51 and Broodkop 304 located in the Ngwathe Municipality, Koppies District in Free State. The consultation included interacting with interested and affected parties on the proposed prospecting activities. A public participation meeting was held on the 21st of June 2019 in terms of Section (4) 2 of the NEMA Act, where role players were given an accurate and clear understanding of all the environmental and social impacts associated with the proposed activity. Evidence of the meeting and correspondence with landowners and other interested and affected parties is presented below on this report.



#### Contents

| 1. INTRODUCTIO  | DN                                      | 3  |
|-----------------|-----------------------------------------|----|
| 2. NOTIFICATION | ٧                                       | 3  |
| 3. CONSULTATIO  | ON WITH INTERESTED AND AFFECTED PARTIES | 3  |
| 3.1 Land owne   | ers                                     | 3  |
| 3.2 Neighbour   | ring land owners                        | 4  |
| 3.3 Interested  | and affected parties                    | 4  |
| 3.4 Issues and  | concerns raised                         | 4  |
| 3.5. Response   | to All Issues Raised                    | 6  |
| 4. CONCLUSION   |                                         | 7  |
| ANNEXURE A      |                                         | 8  |
| 1. All registe  | ered interested and affect