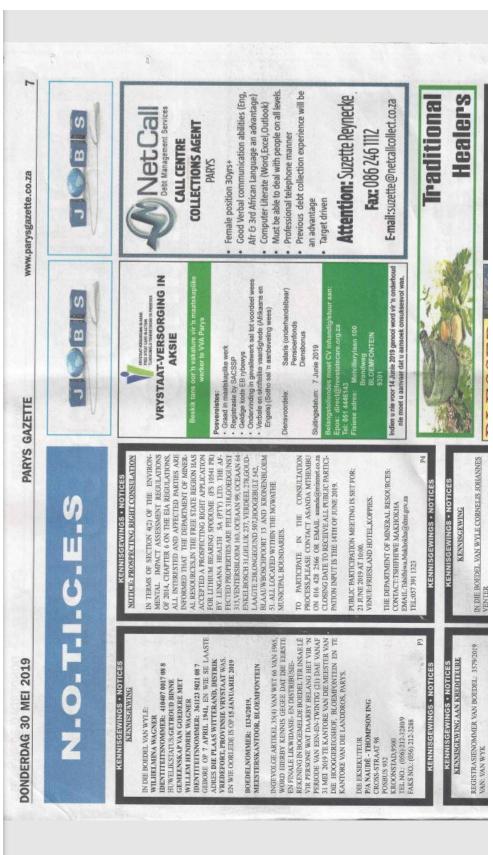

#### 2. NOTIFICATION

Interested and Affected parties were notified through an advert that was placed in the Parys Gazette and appeared on the 30th of May 2019 in the notice section(Proof of this will be provided in Annexure A. Notification Letters were given to the landowners personally on the 05<sup>TH</sup> OF June 2019. The site notices were placed at 2 localities on the site on the 05<sup>th</sup> of June 2019. Posters were placed in the surrounding area farm fences, at the corner of the R723 and S147 road and also the junction of the R82 and the Western Service Road. Site notices were also placed at the local Ngwathe Municipality offices and one copy of the notice was handed over to the secretary with attention to the Municipal Manger. Background Information Documents and Response Sheets distributed via email to identified Interested & Affected Parties. A copy of the presentation was also distributed to interested and affected parties and will be attached in this report.

#### 2. Proof of Site Notices

2.1. Notices handed over to the land owners are attached as appendix A.

Figure 1. Advert

of Public Participation in the Parys Gazette appeared on the 30<sup>th</sup> of May 2019.