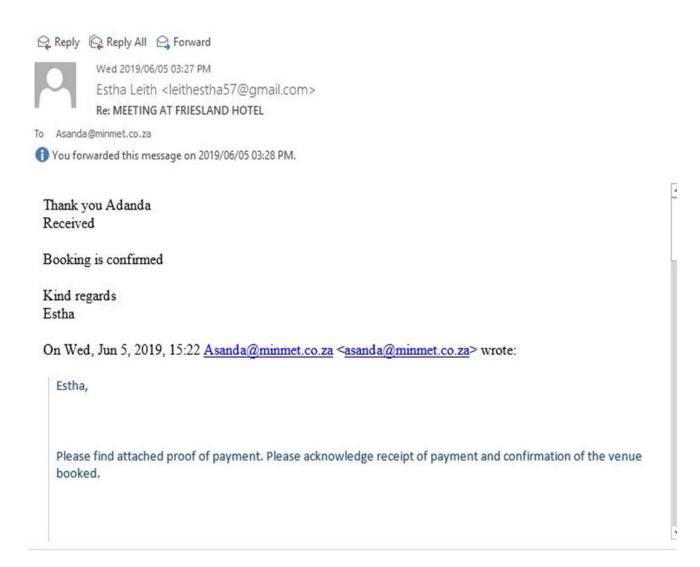

Figure 6. Proof of venue booking and correspondence.

Figure 7. Proof of Consultation with the Local Municipality.

Two notices were sent to the office of the Municipal Manager in Koppies, one notice was stamped and placed outside the municipality notice board and the other was given to the secretary with attention to the Municipal Manager.