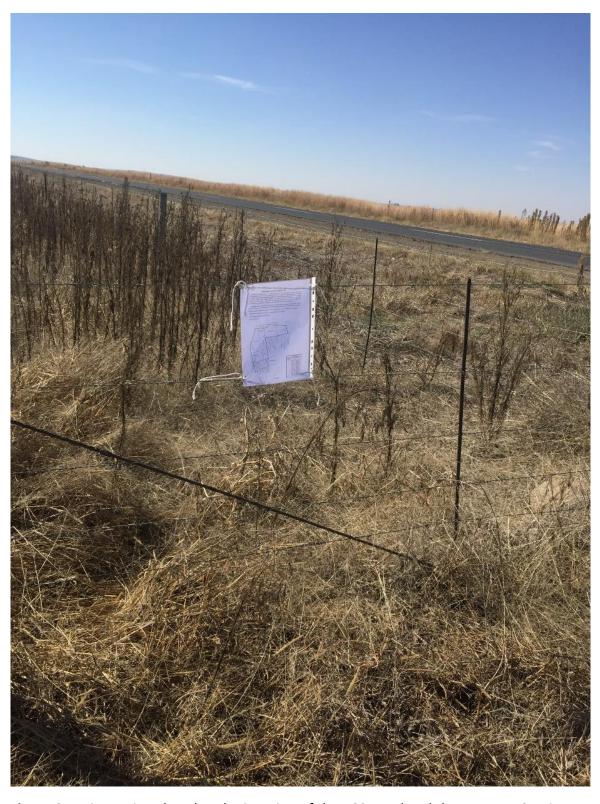

**Figure 2.** A site notice placed on the corner of the R723 and S147 roads in surrounding farm fences. Koppies.

**Figure 3.** A site notice placed at the junction of the R82 Road and the Western Service Road in Koppies.