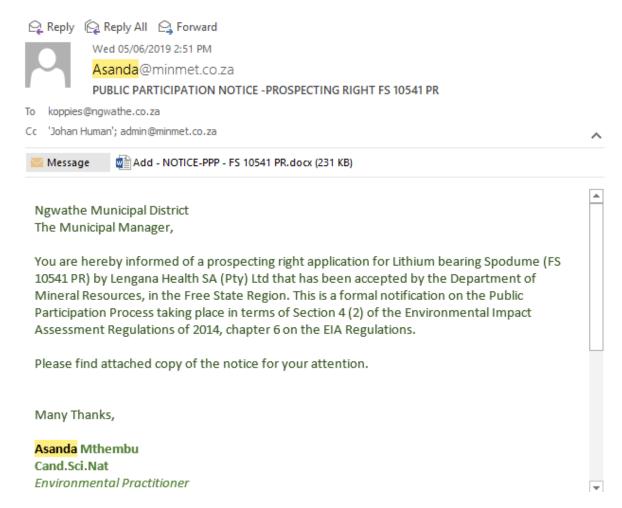

#### 2. NOTIFICATION

Interested and Affected parties were notified through an advert that was placed in the Parys Gazette and appeared on the 30th of May 2019 in the notice section(Proof of this will be provided in Annexure A. Notification Letters were given to the landowners personally on the 05<sup>TH</sup> OF June 2019. The site notices were placed at 2 localities on the site on the 05<sup>th</sup> of June 2019. Posters were placed in the surrounding area farm fences, at the corner of the R723 and S147 road and also the junction of the R82 and the Western Service Road. Site notices were also placed at the local Ngwathe Municipality offices and one copy of the notice was handed over to the secretary with attention to the Municipal Manger. Background Information Documents and Response Sheets distributed via email to identified Interested & Affected Parties. A copy of the presentation was also distributed to interested and affected parties and will be attached in this report.

#### • Notification of Landowners was questioned

The landowners were assured all relevant interested and affected parties, landowners had been notified. Their absent could have been by choice. Lengana Health SA placed an advert on the newspaper, hand delivered notices to relevant land owners and also put up posters at the fences of surrounding farms .This was all in accordance with Section 4 (2) of the Environmental Impact Assessment Regulations of 2014, chapter 6 on the EIA Regulations.