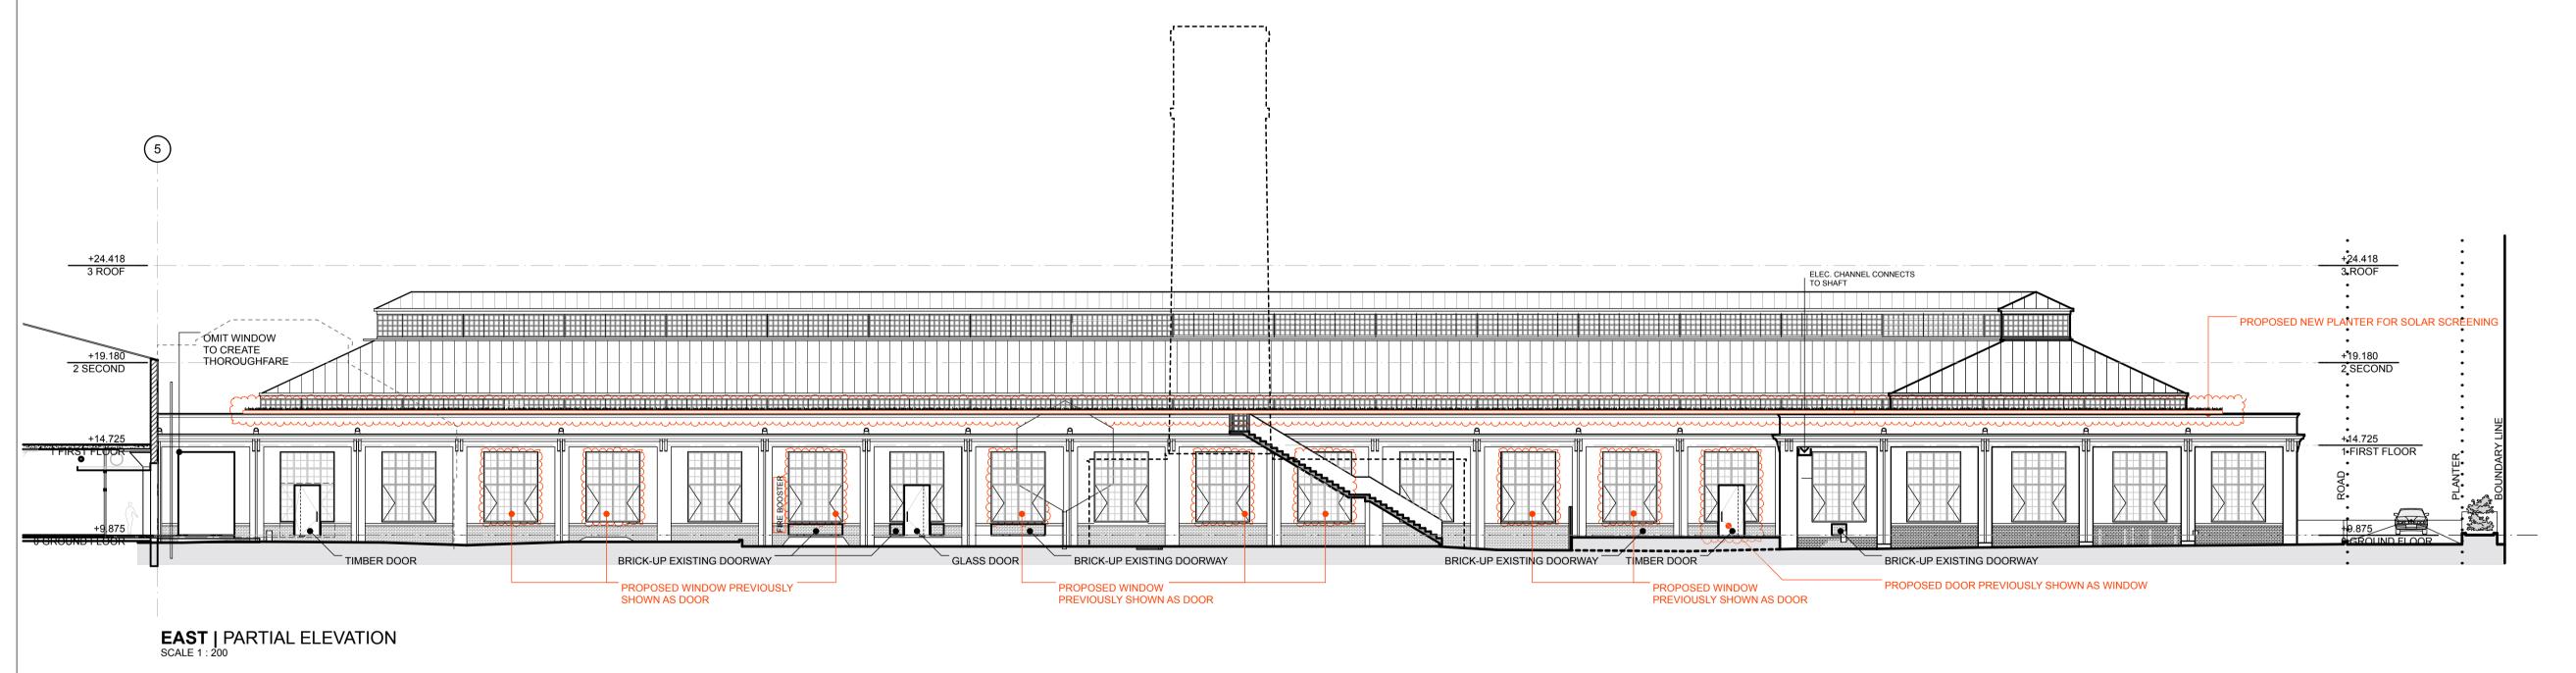

COMPANY

PROPOSED NEW GLASS MAIN ENTRANCE DOOR

PROPOSED DOOR PREVIOUSLY SHOWN AS WINDOW

PROPOSED NEW PLANTER FOR SOLAR SCREENING

WEST | ELEVATION SCALE 1: 200

+19.180 2 SECOND

■ NEW CONCRETE

■ NEW STEEL / IRON