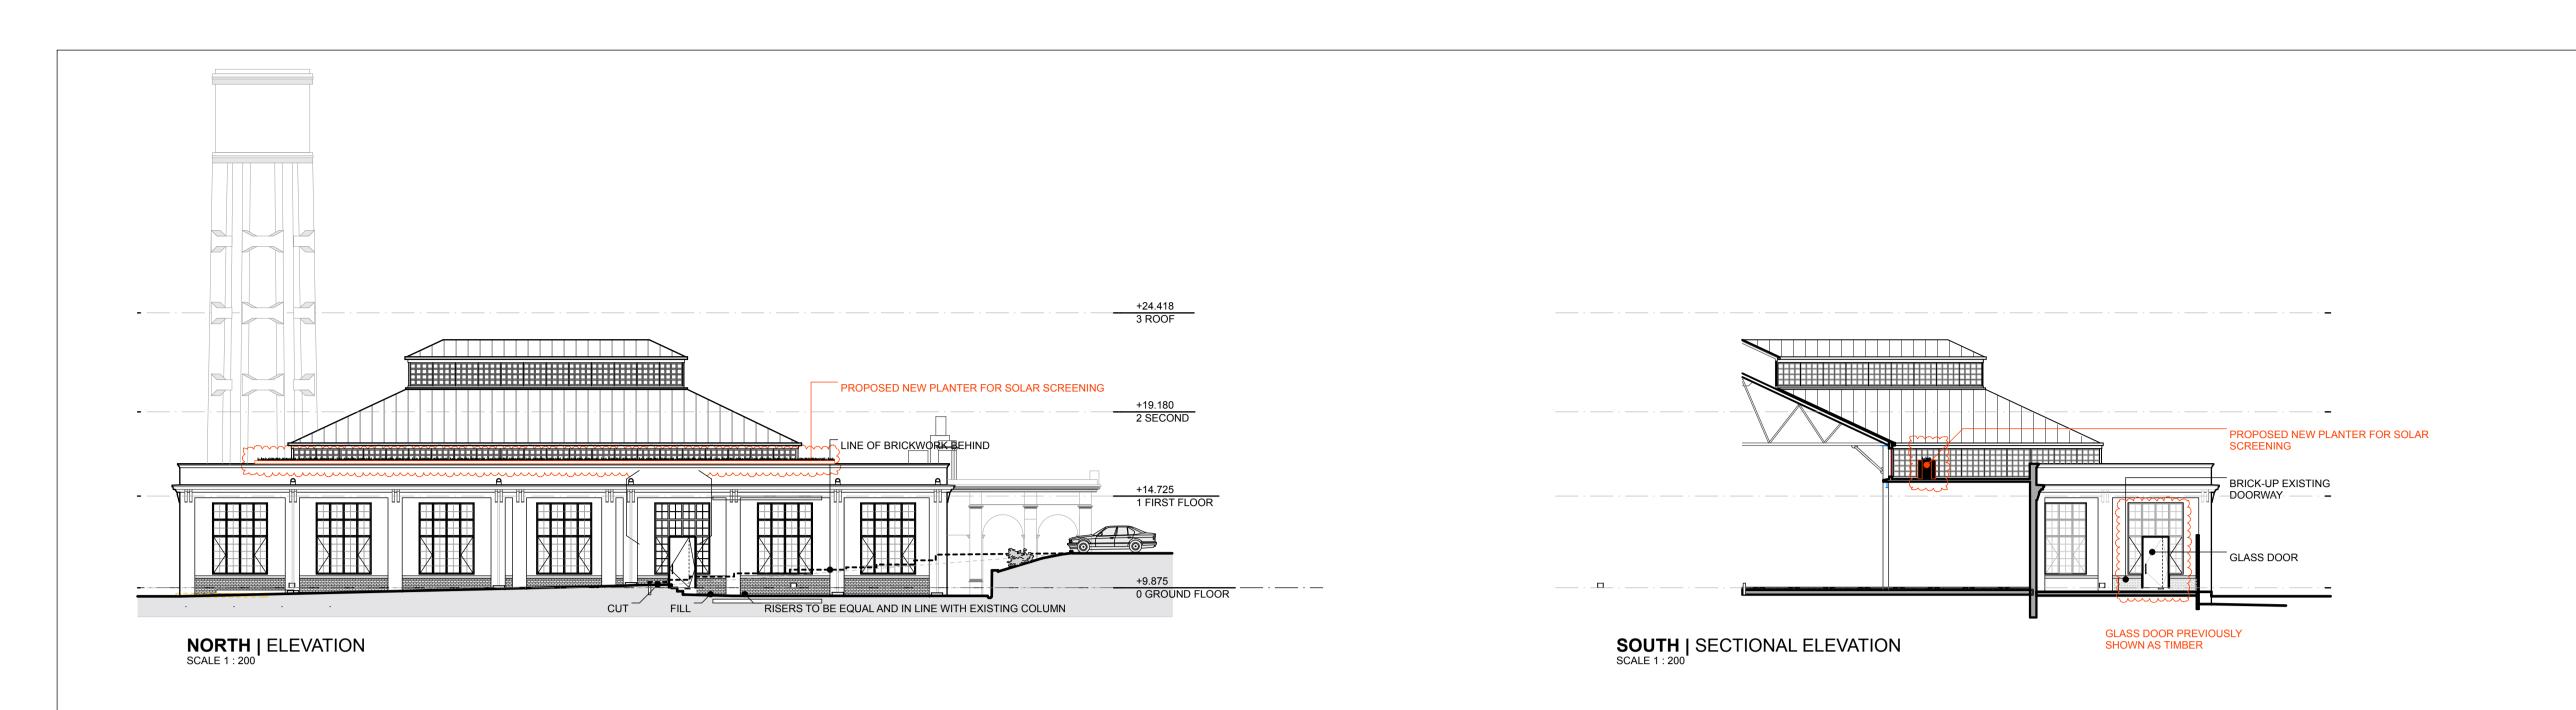

COMPANY

PROPOSED NEW GLASS MAIN ENTRANCE DOOR

PROPOSED DOOR PREVIOUSLY SHOWN AS WINDOW

PROPOSED NEW PLANTER FOR SOLAR SCREENING

WEST | ELEVATION SCALE 1: 200

+19.180 2 SECOND

■ NEW CONCRETE

■ NEW STEEL / IRON