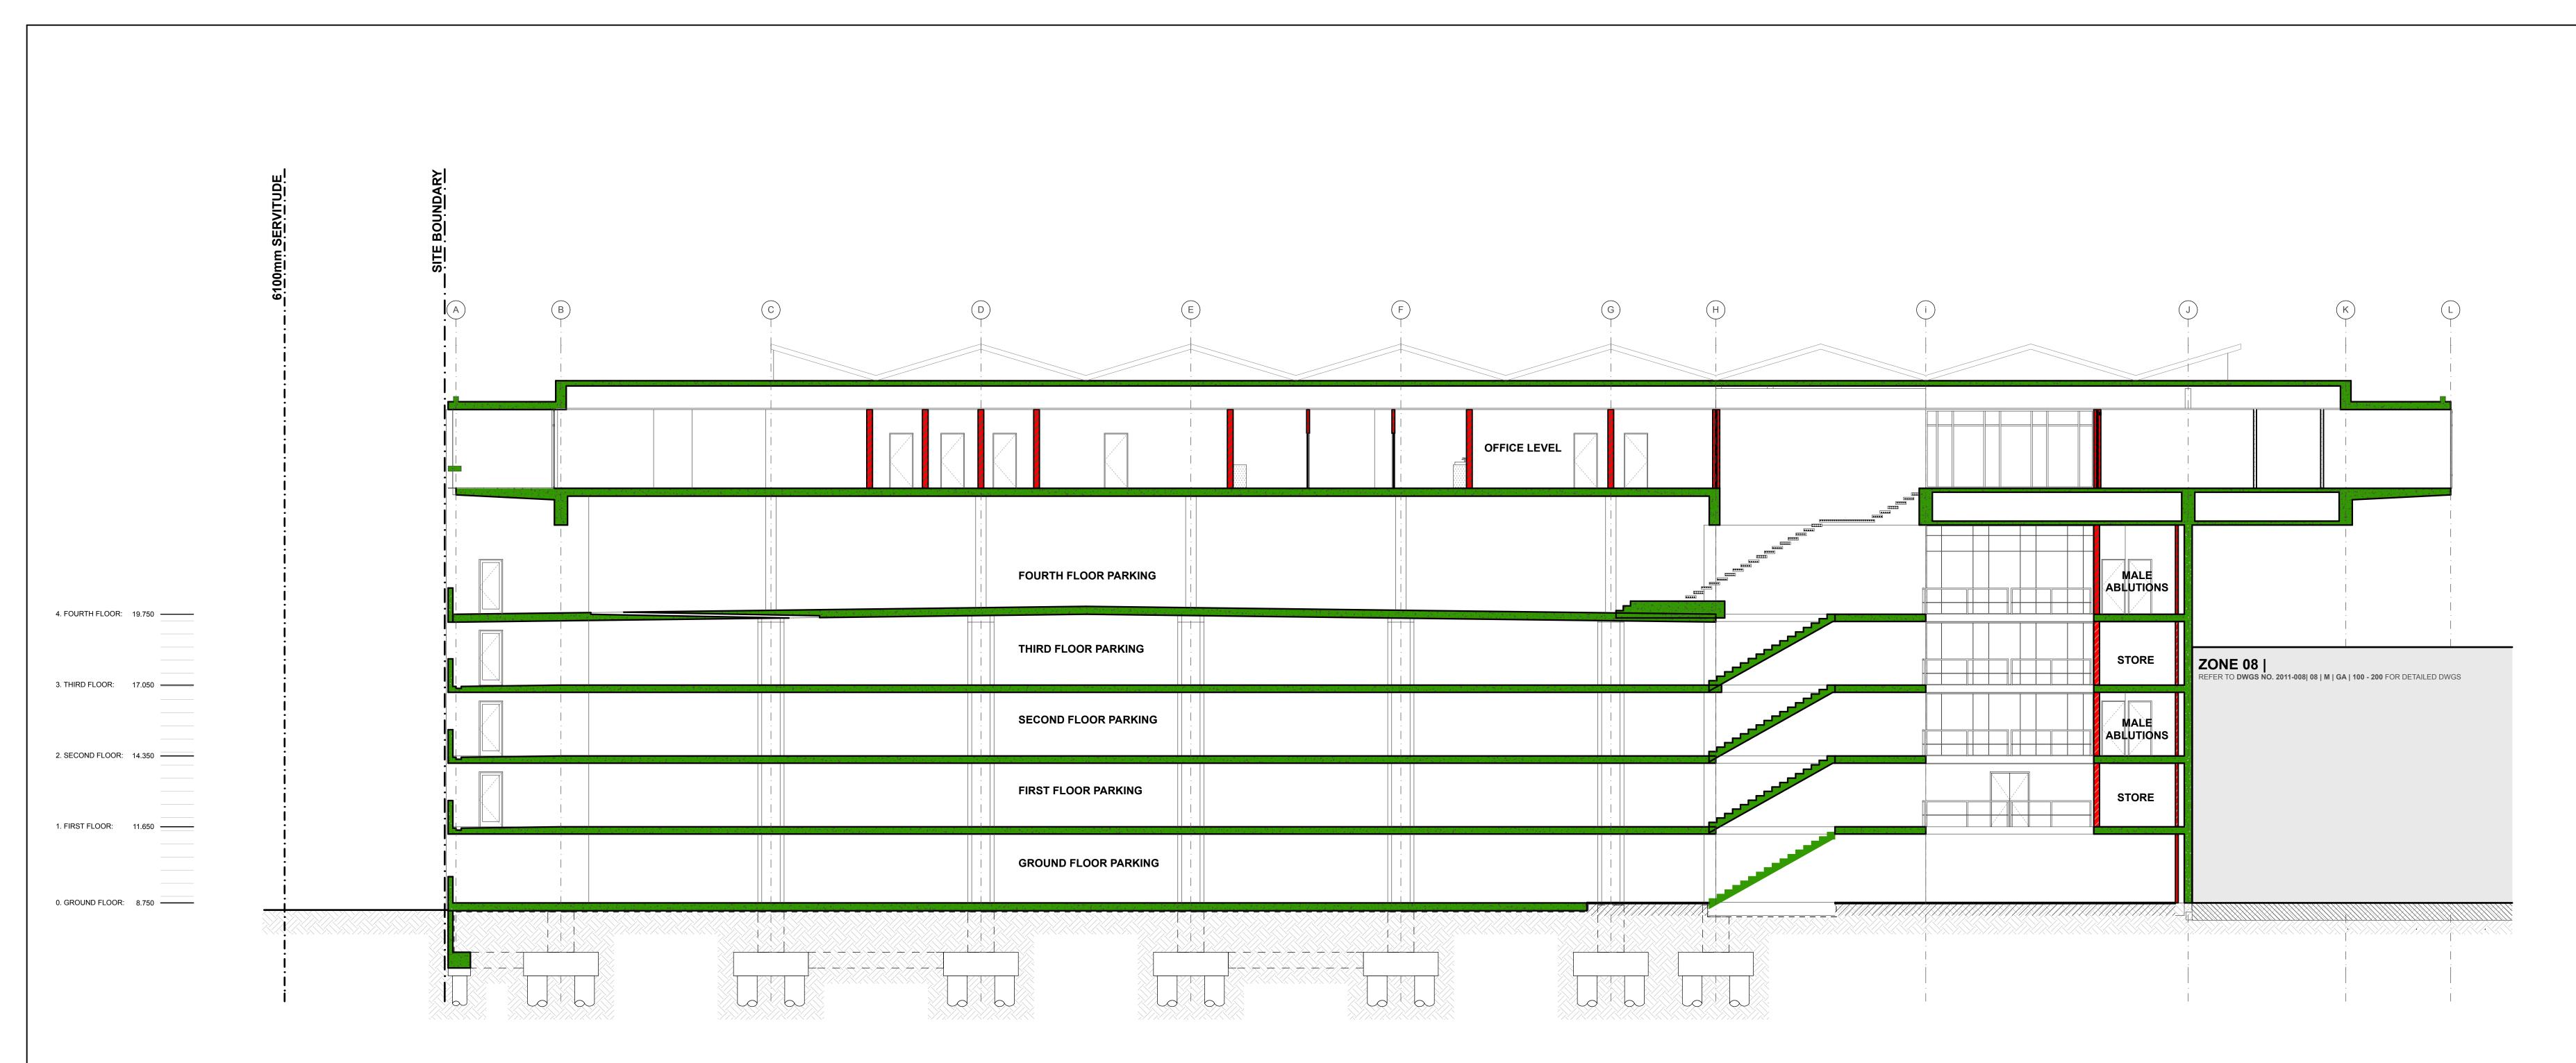

SECTION | A - A SCALE 1:100

COLOUR KEY

ALL DIMENSIONS TO BE CHECKED ON SITE BY THE CONTRACTOR PRIOR TO CONSTRUCTION.

ANY DISCREPANCIES ARE TO BE REPORTED TO THE ARCHITECT PRIOR TO CONSTRUCTION.

THESE DRAWINGS ARE NOT TO BE SCALED. ONLY THE DIMENSIONS ARE TO BE FOLLOWED.

REV DESCRIPTION

AMAFA SUBMISSION | DEVIATIONS

LMP | key plan

SITE: 00

LION MATCH PARK | ZONE 03

PROPOSED NEW PARKADE + OFFICE BUILDING
FOR: JT ROSS PROPERTIES PTY LTD
ON ERF 2052, 892 UMGENI ROAD, DURBAN

SECTIONS | A-A + B-B

| DATE | DRAWN | 2014.02.07 | MLB | PROJ NO. | ZONE | STAGE | SERIES | TYPE | REV | 2011-008 | 03 | M | GA | 201 | 00

dean jay architect

+27 31 303 1214 | t +27 31 312 0901 | f studio@deanjayarchitects.com | e www.deanjayarchitects.com Unit 7 892 Umgeni Road Durban 4000 CK 1997 / 059144 / 23