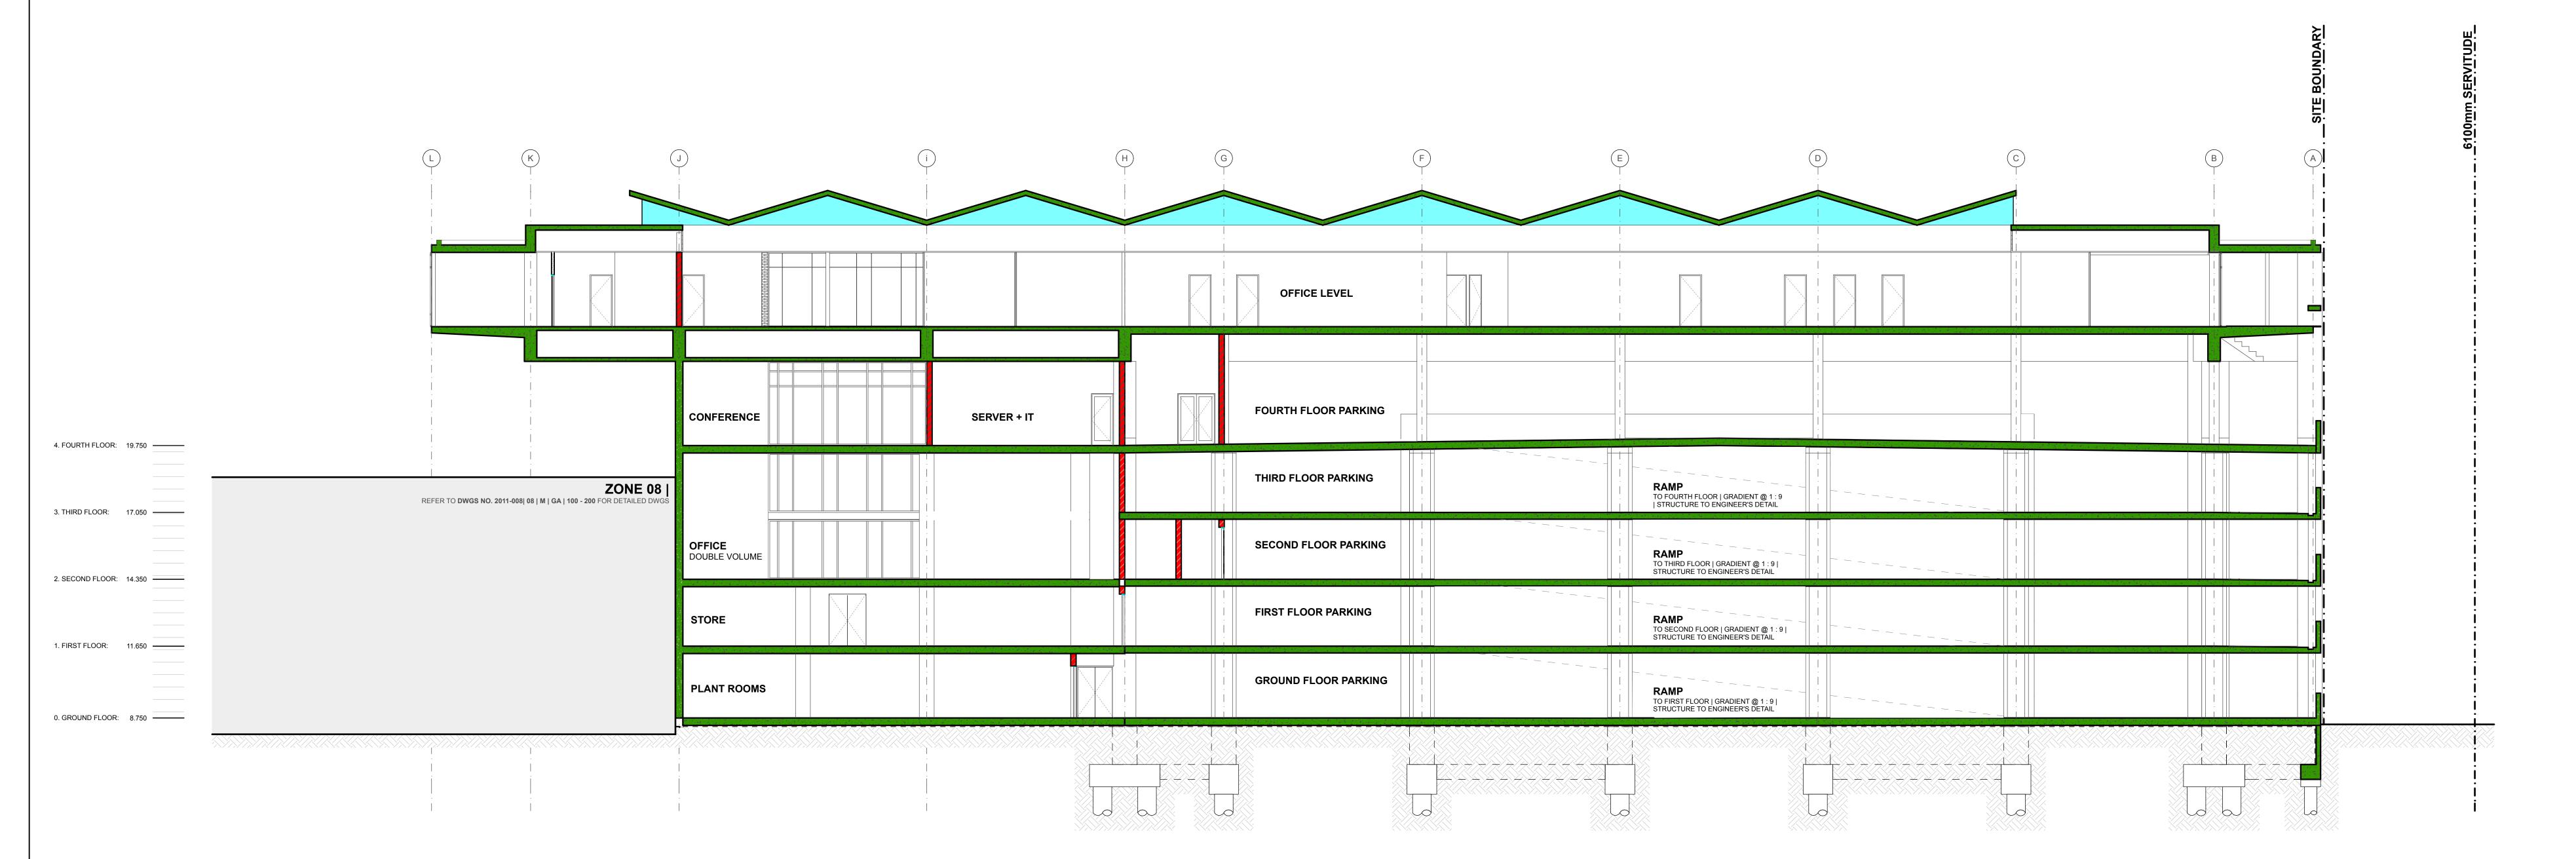

SECTION | A - A SCALE 1:100

COLOUR KEY

ALL DIMENSIONS TO BE CHECKED ON SITE BY THE CONTRACTOR PRIOR TO CONSTRUCTION.

ANY DISCREPANCIES ARE TO BE REPORTED TO THE ARCHITECT PRIOR TO CONSTRUCTION.

THESE DRAWINGS ARE NOT TO BE SCALED. ONLY THE DIMENSIONS ARE TO BE FOLLOWED.

REV DESCRIPTION

AMAFA SUBMISSION | DEVIATIONS

LMP | key plan

SITE: 00

LION MATCH PARK | ZONE 03

PROPOSED NEW PARKADE + OFFICE BUILDING
FOR: JT ROSS PROPERTIES PTY LTD
ON ERF 2052, 892 UMGENI ROAD, DURBAN

SECTIONS | A-A + B-B

| DATE | DRAWN | 2014.02.07 | MLB | PROJ NO. | ZONE | STAGE | SERIES | TYPE | REV | 2011-008 | 03 | M | GA | 201 | 00

dean jay architect

+27 31 303 1214 | t +27 31 312 0901 | f studio@deanjayarchitects.com | e www.deanjayarchitects.com Unit 7 892 Umgeni Road Durban 4000 CK 1997 / 059144 / 23