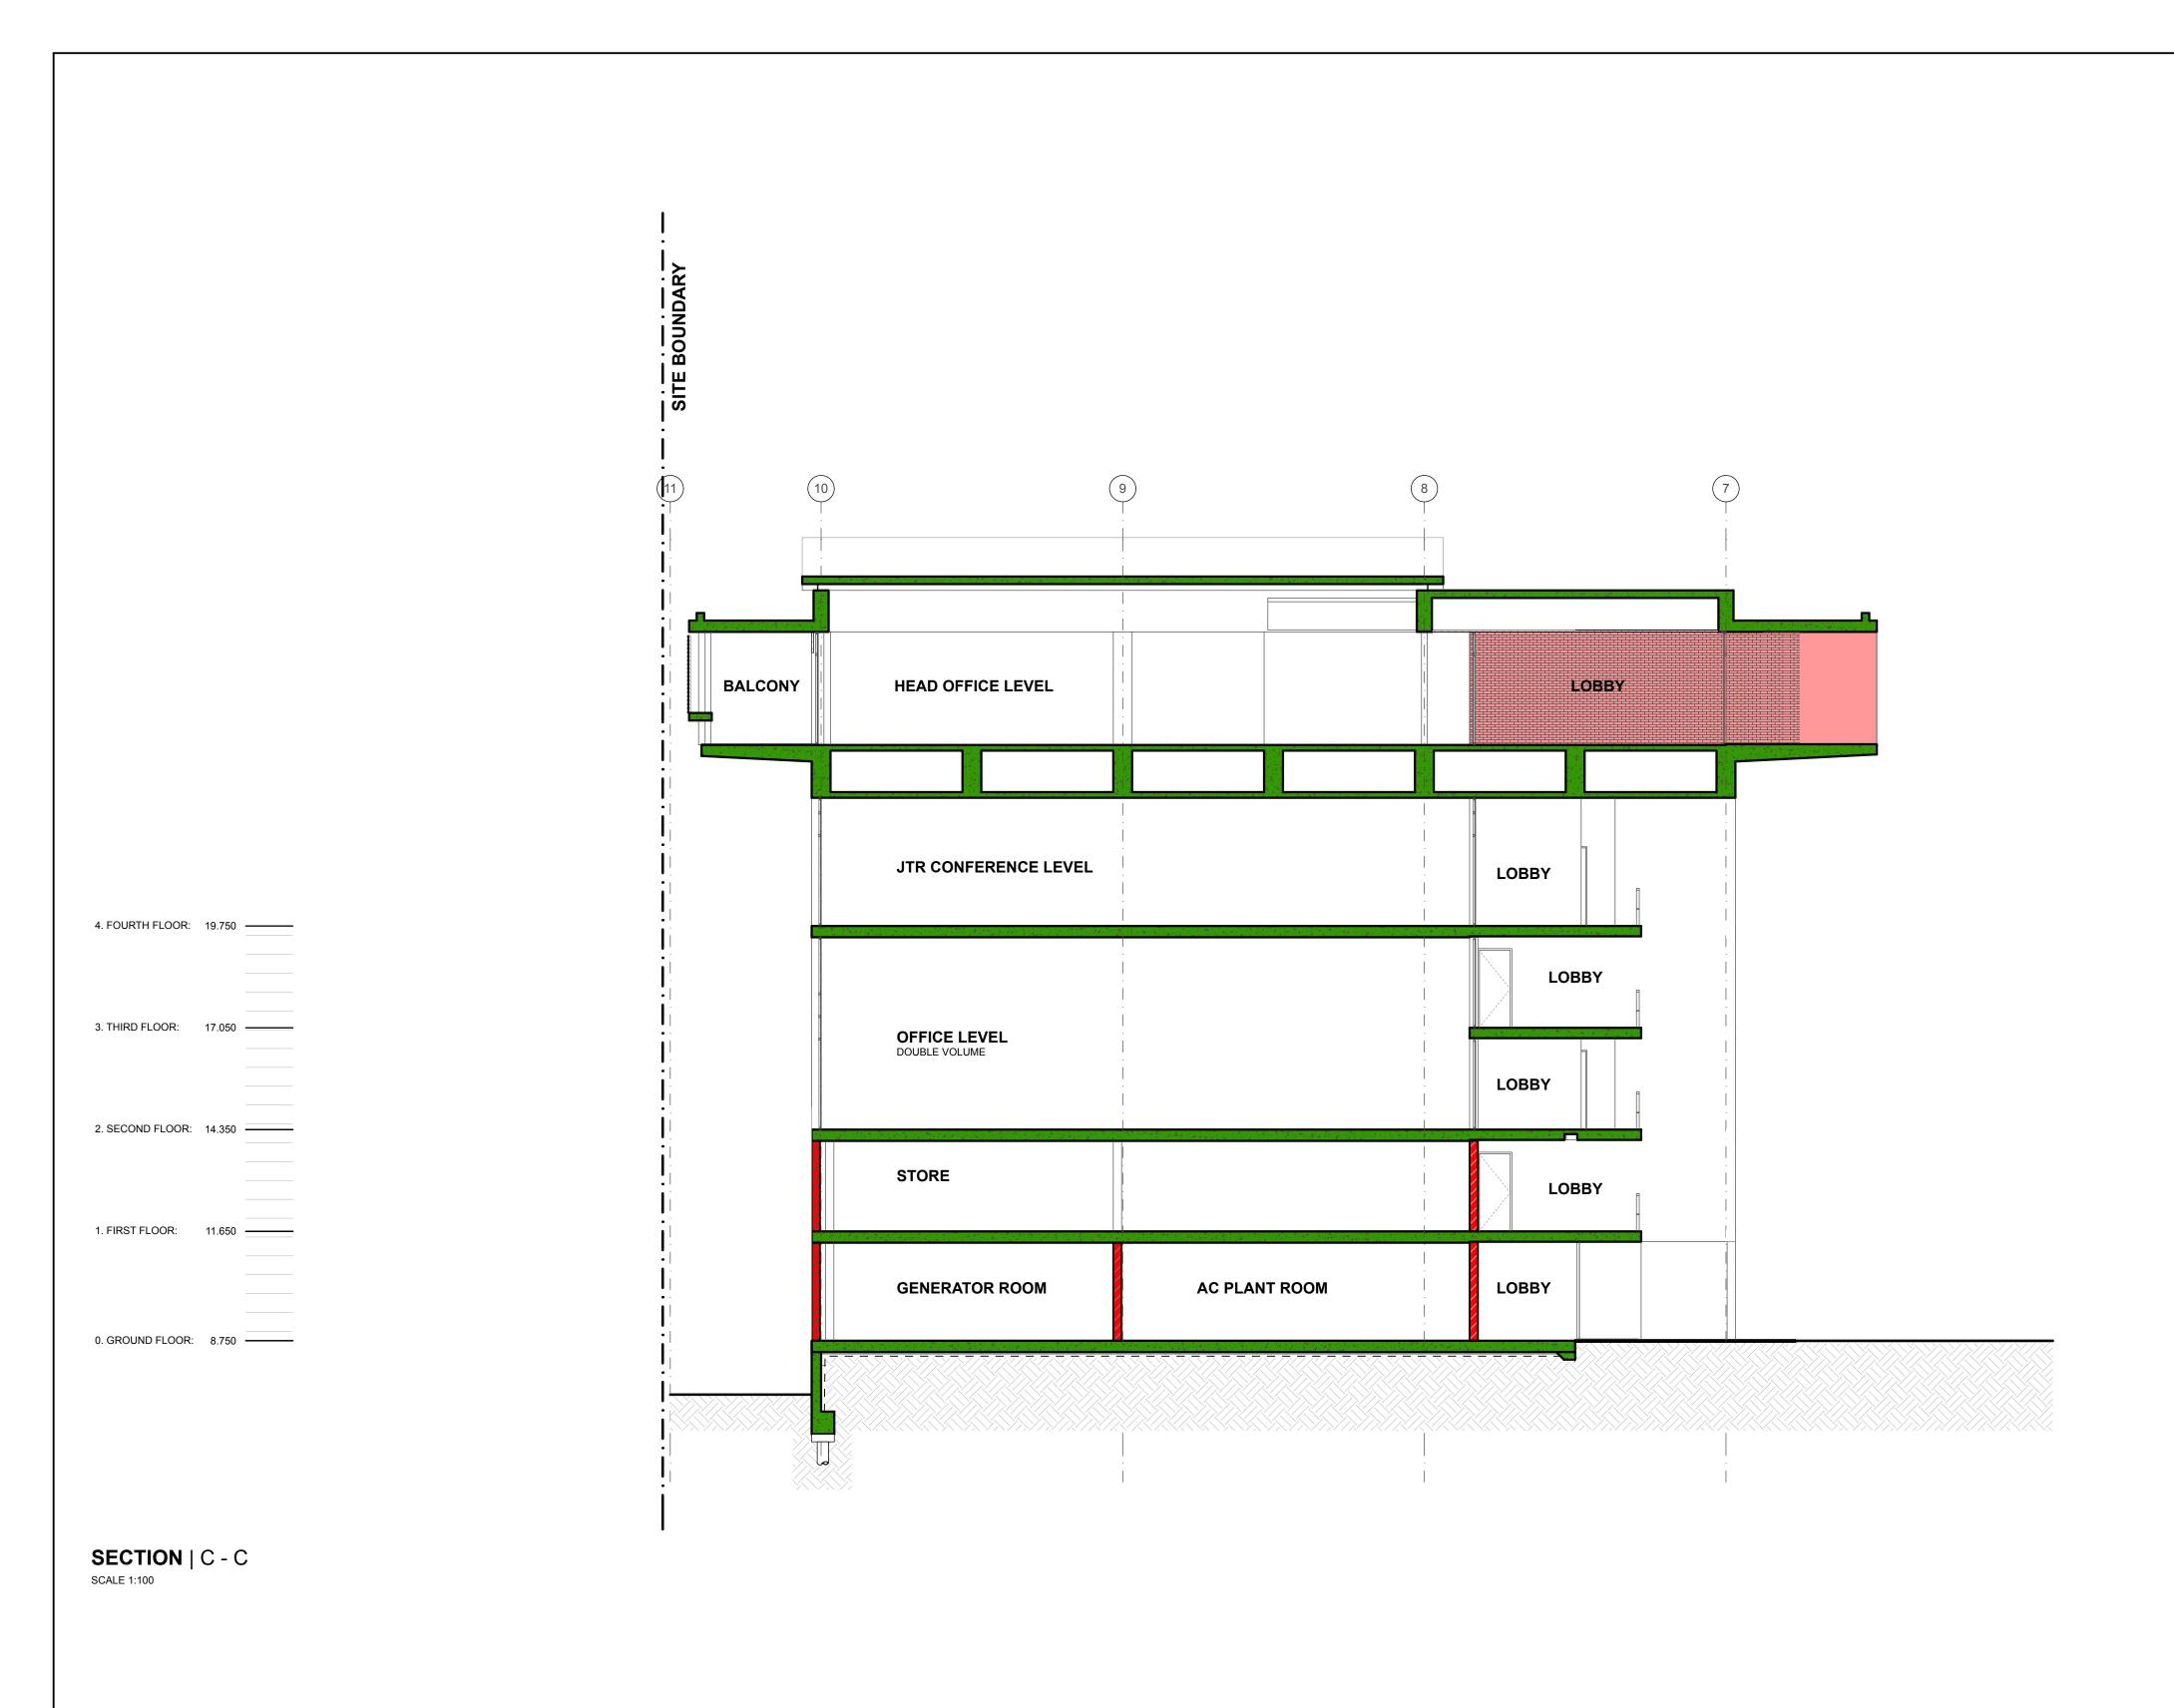

REV DESCRIPTION

AMAFA SUBMISSION | DEVIATIONS

OWNER: JT ROSS PROPERTIES PTY LTD

LMP | key plan

SITE: 00

LION MATCH PARK | ZONE 03
PROPOSED NEW PARKADE + OFFICE BUILDING
FOR: JT ROSS PROPERTIES PTY LTD

SECTIONS | C-C + D-D