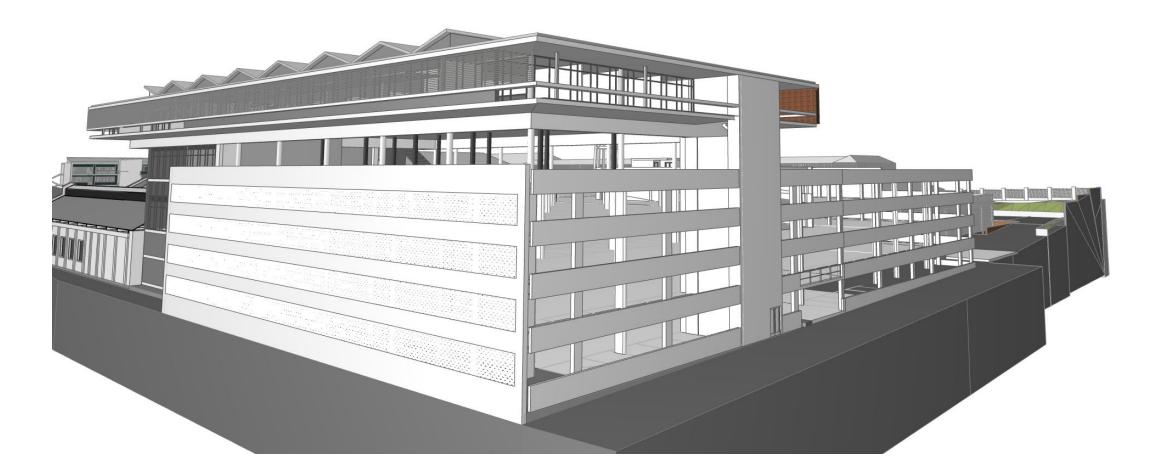

**SOUTH WESTERN |** LMP 03

**SOUTH EASTER CORNER OF OFFICE | LMP 03** 

NORTH EASTERN CORNER OF OFFICE AND PARKADE | LMP 03

EXISTING LMP WAREHOUSE TO REMAIN | LMP 03 & LMP 08

NORTH WESTERN CORNER OF OFFICES AND TOP LEVEL OF PARKADE | LMP 03

WESTERN FACADE OF OFFICE FROM COURTYARD LEVEL FLOATING OVER EXISTING BUILDING I LMP 03

RENDER | VIEW OF LMP 03 FROM GROWTH POINT RUGBY STADIUM TRAINING FIELD

**AMAFA SUBMISSION |** DEVIATIONS OWNER: JT ROSS PROPERTIES PTY LTD

LMP | key plan

LION MATCH PARK | ZONE 03 PROPOSED NEW PARKADE + OFFICE BUILDING FOR: JT ROSS PROPERTIES PTY LTD ON ERF 2052, 892 UMGENI ROAD, DURBAN

**3D VIEWS** 

2014.02.07 zone stage series
03 M GA 300