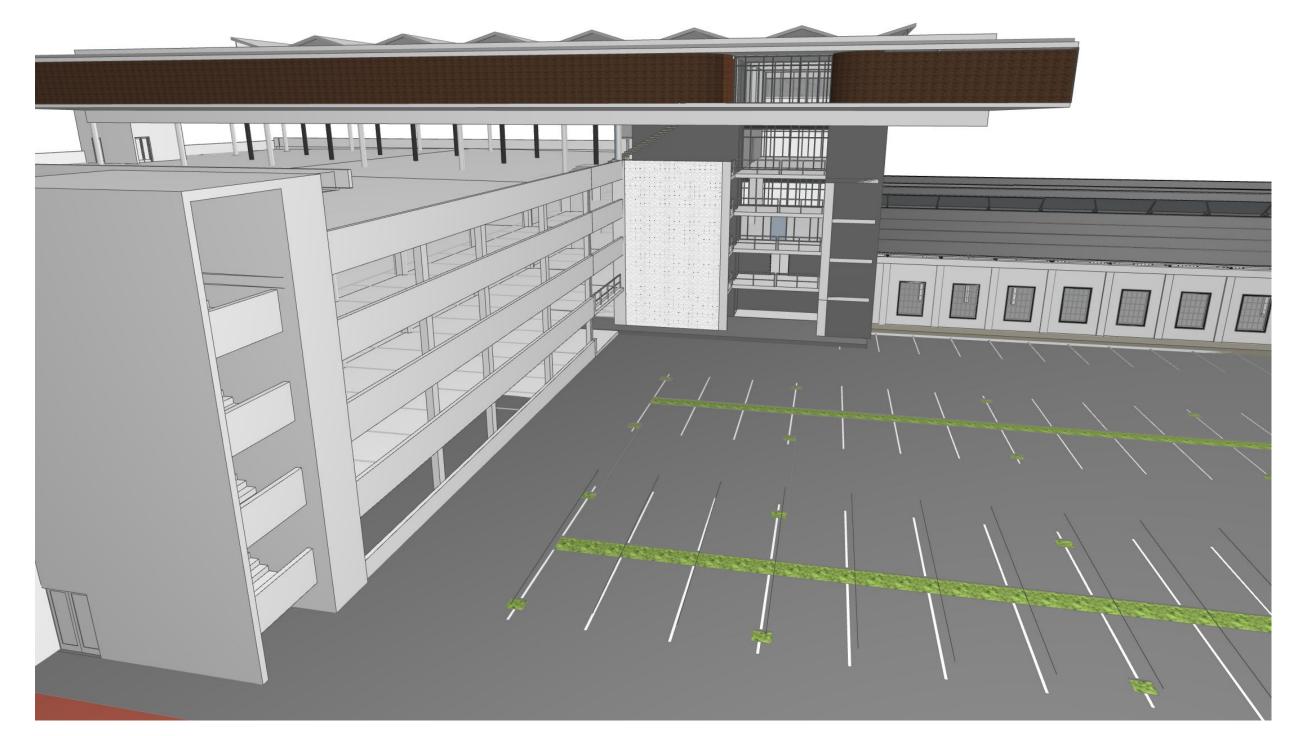

**SOUTH WESTERN |** LMP 03

**SOUTH EASTER CORNER OF OFFICE | LMP 03** 

NORTH EASTERN CORNER OF OFFICE AND PARKADE | LMP 03

EXISTING LMP WAREHOUSE TO REMAIN | LMP 03 & LMP 08

NORTH WESTERN CORNER OF OFFICES AND TOP LEVEL OF PARKADE | LMP 03