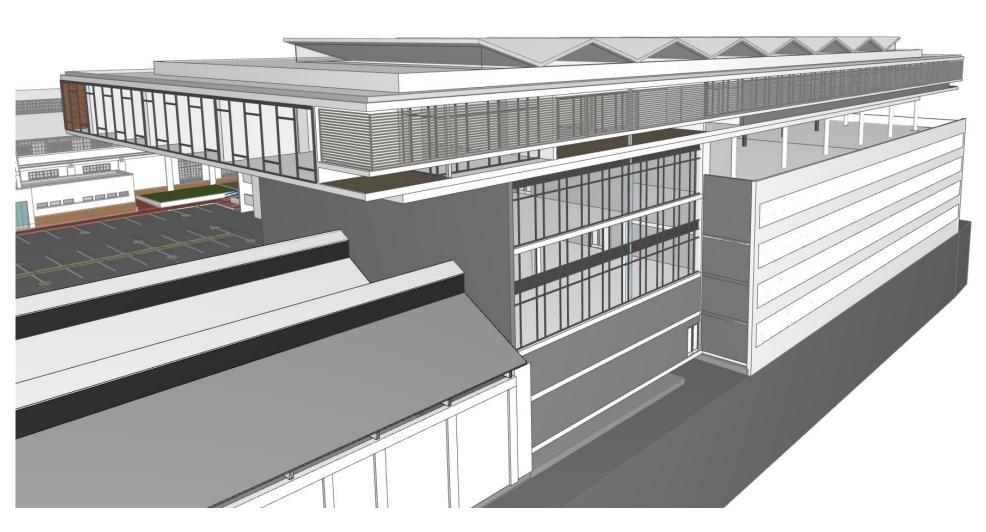

**SOUTH WESTERN |** LMP 03

**SOUTH EASTER CORNER OF OFFICE | LMP 03** 

NORTH EASTERN CORNER OF OFFICE AND PARKADE | LMP 03

EXISTING LMP WAREHOUSE TO REMAIN | LMP 03 & LMP 08

NORTH WESTERN CORNER OF OFFICES AND TOP LEVEL OF PARKADE | LMP 03

WESTERN FACADE OF OFFICE FROM COURTYARD LEVEL FLOATING OVER EXISTING BUILDING I LMP 03

RENDER | VIEW OF LMP 03 FROM GROWTH POINT RUGBY STADIUM TRAINING FIELD

**AMAFA SUBMISSION |** DEVIATIONS OWNER: JT ROSS PROPERTIES PTY LTD

LMP | key plan

LION MATCH PARK | ZONE 03 PROPOSED NEW PARKADE + OFFICE BUILDING FOR: JT ROSS PROPERTIES PTY LTD ON ERF 2052, 892 UMGENI ROAD, DURBAN

**3D VIEWS** 

2014.02.07 zone stage series
03 M GA 300