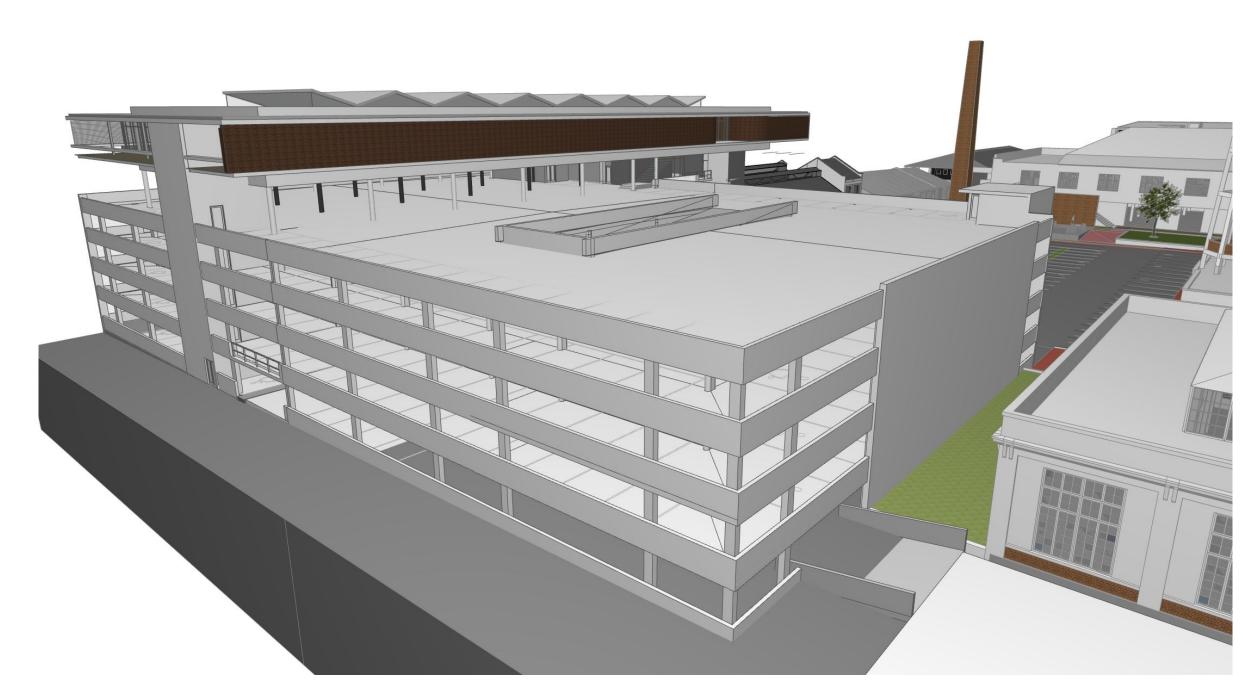

**SOUTH WESTERN |** LMP 03

**SOUTH EASTER CORNER OF OFFICE | LMP 03** 

NORTH EASTERN CORNER OF OFFICE AND PARKADE | LMP 03

EXISTING LMP WAREHOUSE TO REMAIN | LMP 03 & LMP 08

NORTH WESTERN CORNER OF OFFICES AND TOP LEVEL OF PARKADE | LMP 03