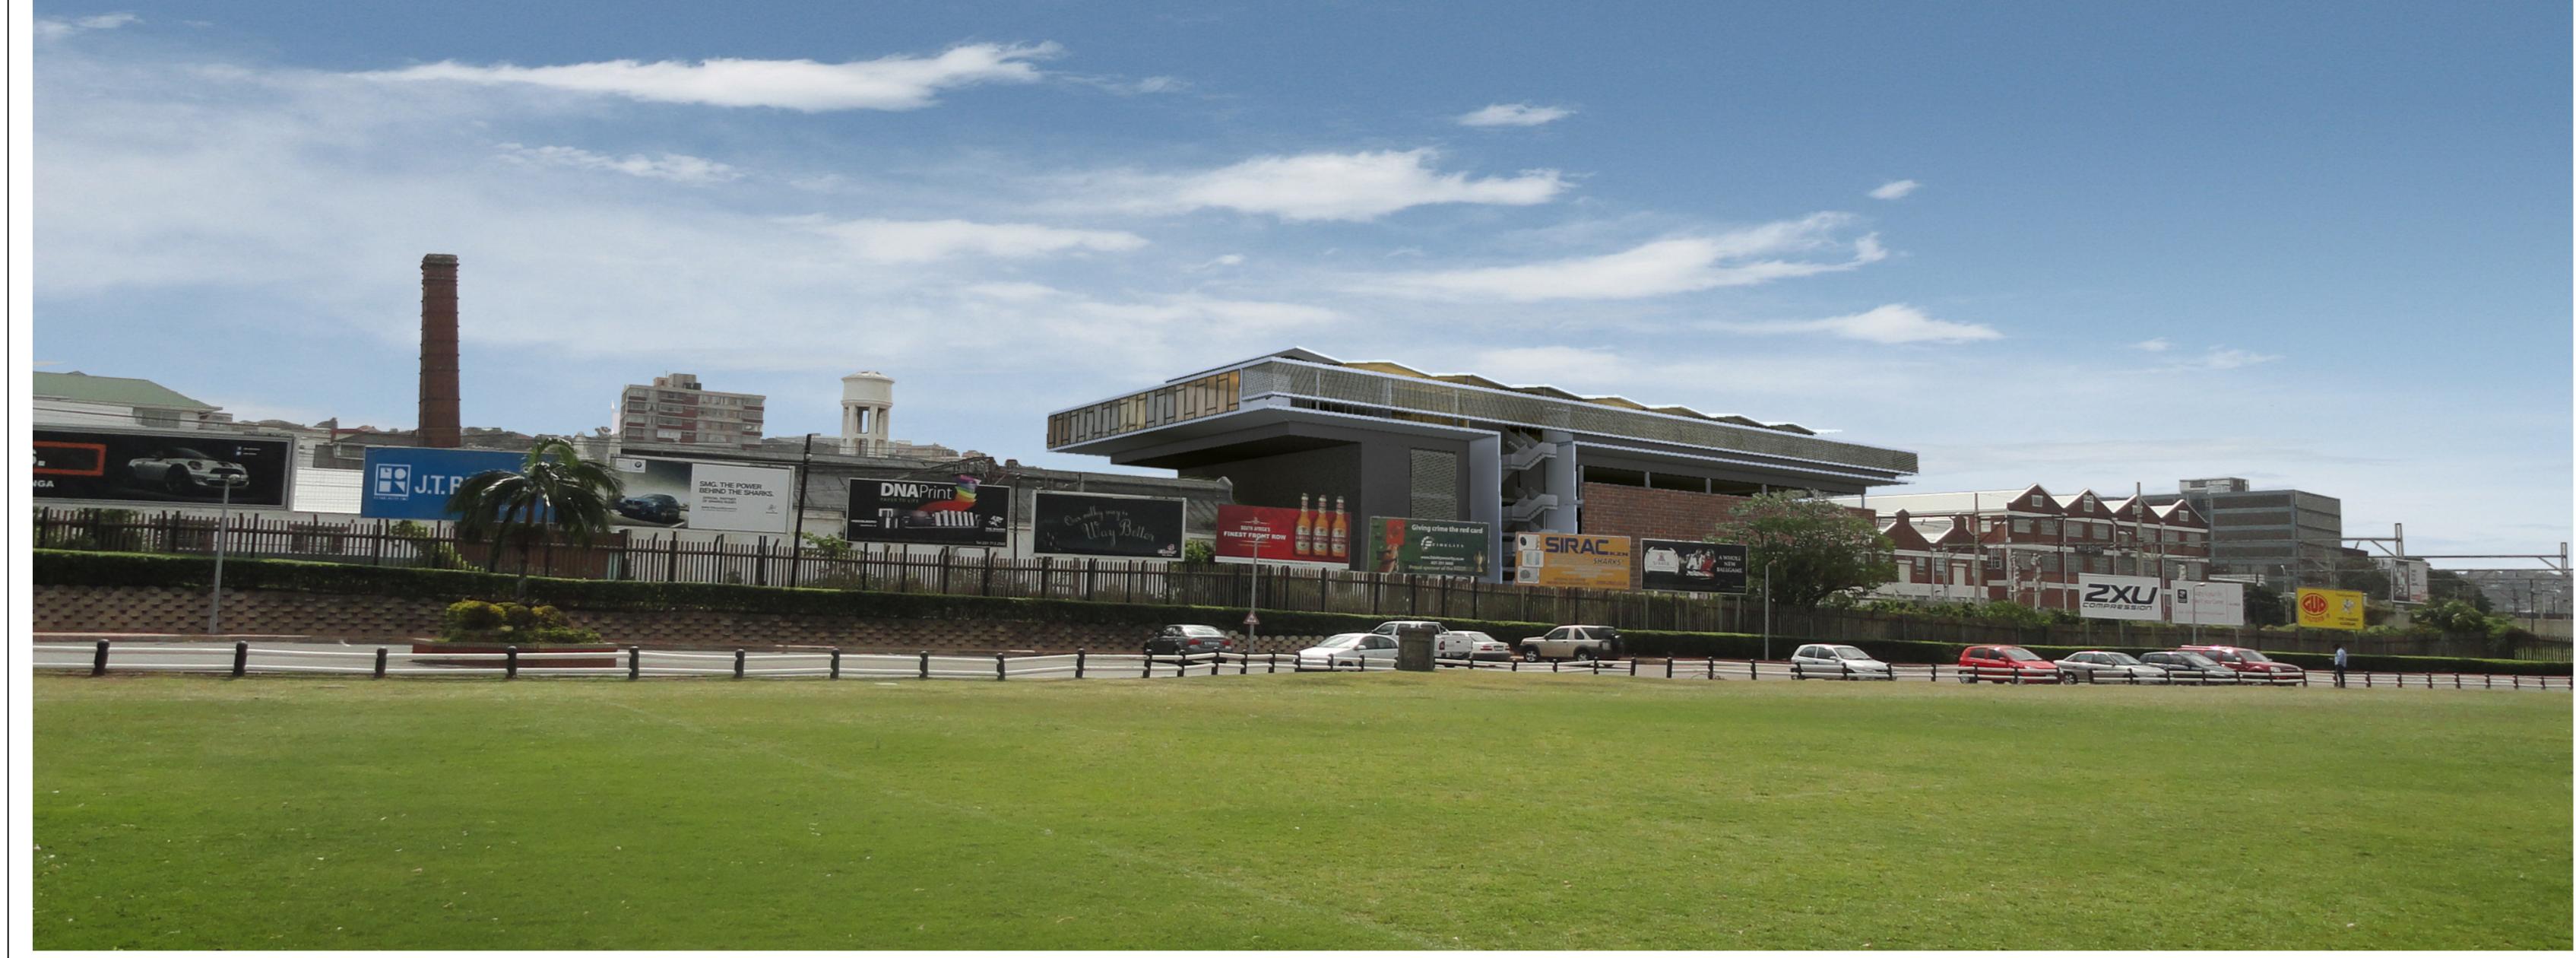

WESTERN FACADE OF OFFICE FROM COURTYARD LEVEL FLOATING OVER EXISTING BUILDING I LMP 03

RENDER | VIEW OF LMP 03 FROM GROWTH POINT RUGBY STADIUM TRAINING FIELD

**AMAFA SUBMISSION |** DEVIATIONS OWNER: JT ROSS PROPERTIES PTY LTD