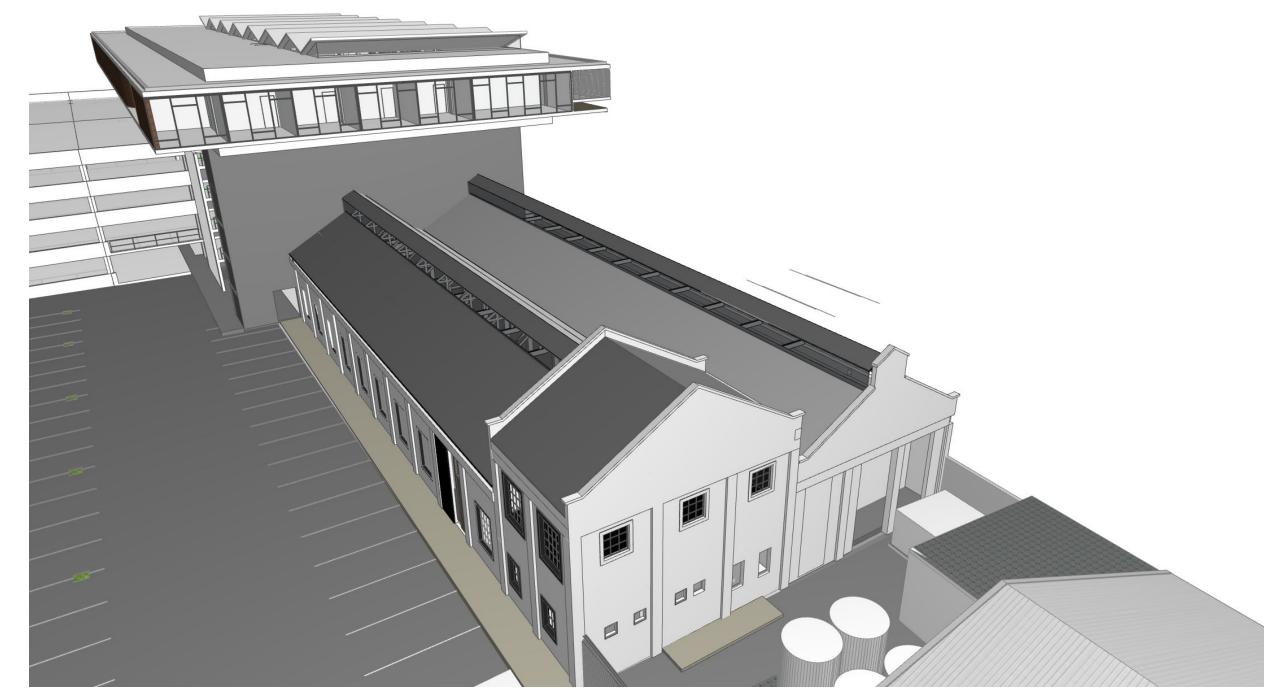

**SOUTH WESTERN |** LMP 03

**SOUTH EASTER CORNER OF OFFICE | LMP 03** 

NORTH EASTERN CORNER OF OFFICE AND PARKADE | LMP 03

EXISTING LMP WAREHOUSE TO REMAIN | LMP 03 & LMP 08

NORTH WESTERN CORNER OF OFFICES AND TOP LEVEL OF PARKADE | LMP 03

WESTERN FACADE OF OFFICE FROM COURTYARD LEVEL FLOATING OVER EXISTING BUILDING I LMP 03

RENDER | VIEW OF LMP 03 FROM GROWTH POINT RUGBY STADIUM TRAINING FIELD

**AMAFA SUBMISSION |** DEVIATIONS OWNER: JT ROSS PROPERTIES PTY LTD

LMP | key plan

LION MATCH PARK | ZONE 03 PROPOSED NEW PARKADE + OFFICE BUILDING FOR: JT ROSS PROPERTIES PTY LTD ON ERF 2052, 892 UMGENI ROAD, DURBAN

**3D VIEWS** 

2014.02.07 zone stage series
03 M GA 300