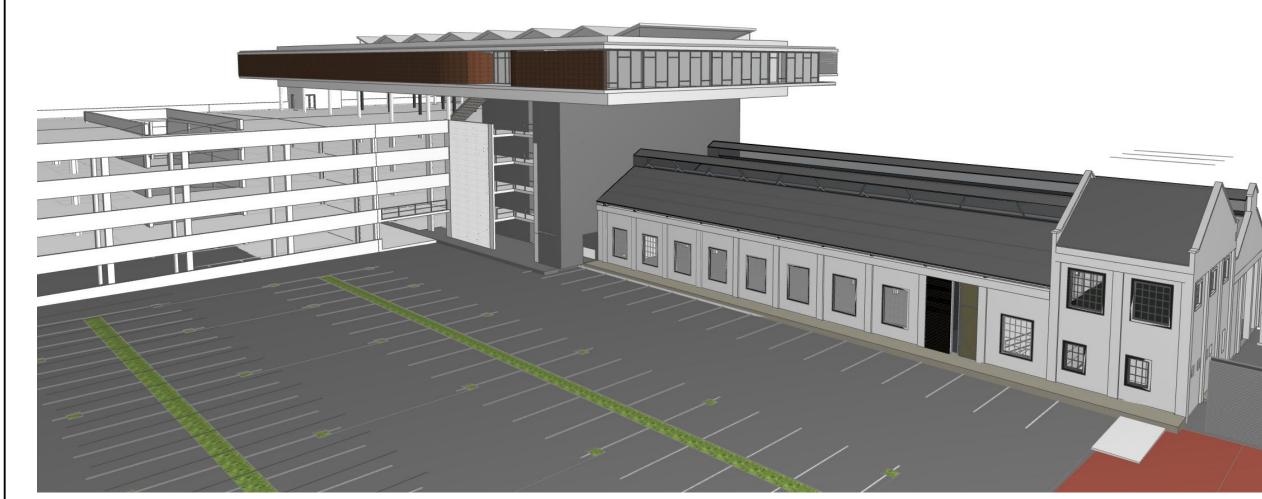

**SOUTH WESTERN |** LMP 03

**SOUTH EASTER CORNER OF OFFICE | LMP 03** 

NORTH EASTERN CORNER OF OFFICE AND PARKADE | LMP 03

EXISTING LMP WAREHOUSE TO REMAIN | LMP 03 & LMP 08

NORTH WESTERN CORNER OF OFFICES AND TOP LEVEL OF PARKADE | LMP 03

WESTERN FACADE OF OFFICE FROM COURTYARD LEVEL FLOATING OVER EXISTING BUILDING I LMP 03

RENDER | VIEW OF LMP 03 FROM GROWTH POINT RUGBY STADIUM TRAINING FIELD

**AMAFA SUBMISSION |** DEVIATIONS OWNER: JT ROSS PROPERTIES PTY LTD

LMP | key plan

LION MATCH PARK | ZONE 03 PROPOSED NEW PARKADE + OFFICE BUILDING FOR: JT ROSS PROPERTIES PTY LTD ON ERF 2052, 892 UMGENI ROAD, DURBAN

**3D VIEWS** 

2014.02.07 zone stage series
03 M GA 300