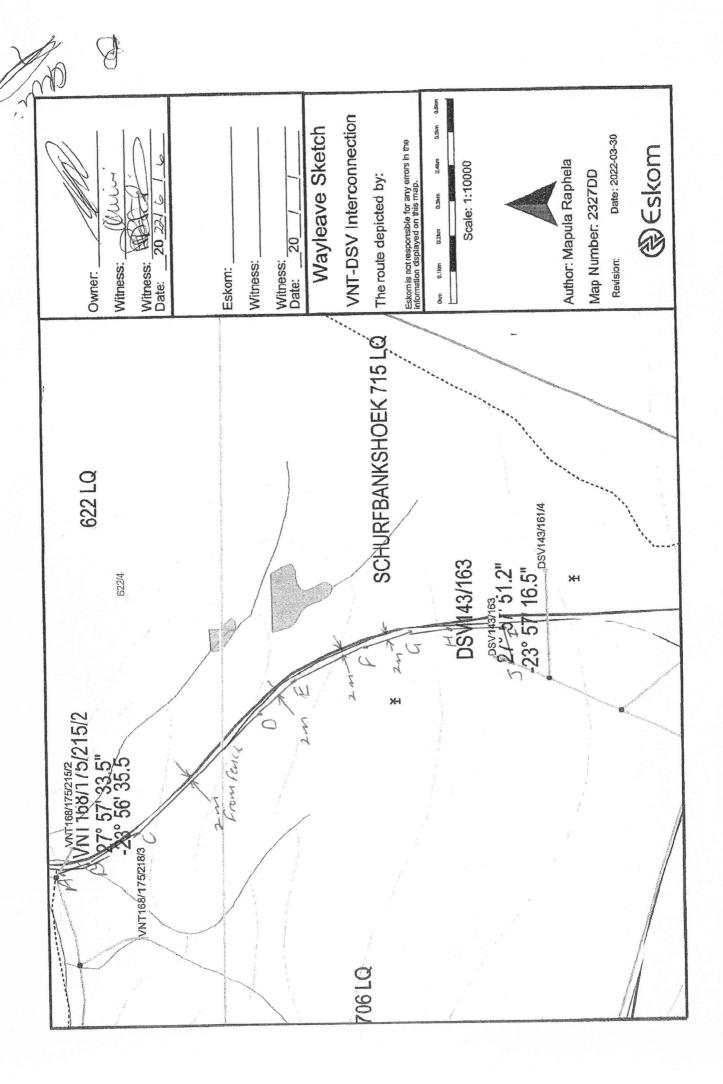

### 2 THE RIGHTS

The Owner grants, generally, an irrevocable right (herein the "Rights"), in perpetuity and free of charge, to Eskom and over the Property, for the distribution and transmission of electricity and related purposes, substantially along the route indicated by letters on the attached sketch plan, comprising an area of nine meters on either side of the centre line of the Goods, once they are built (the "Wayleave Area"), and the Rights include those set out in paragraph 0 hereof.

- 1. Mr. Combrinck is agreeable to granting Eskom the servitude requested by them, but the route of the servitude must follow the route of the Beauty Road on the inside of the fence adjoining the road, but it may not extend inward onto Mr. Combrinck's property for more than a distance of 5 (five) meters from the fence. When preparing the necessary diagram relating to the servitude, you are requested to indicate the servitude line as required above.
- 2. I also confirm that it was agreed that clause 2.5 of the Wayleave contract does not make sense and that this may be deleted.