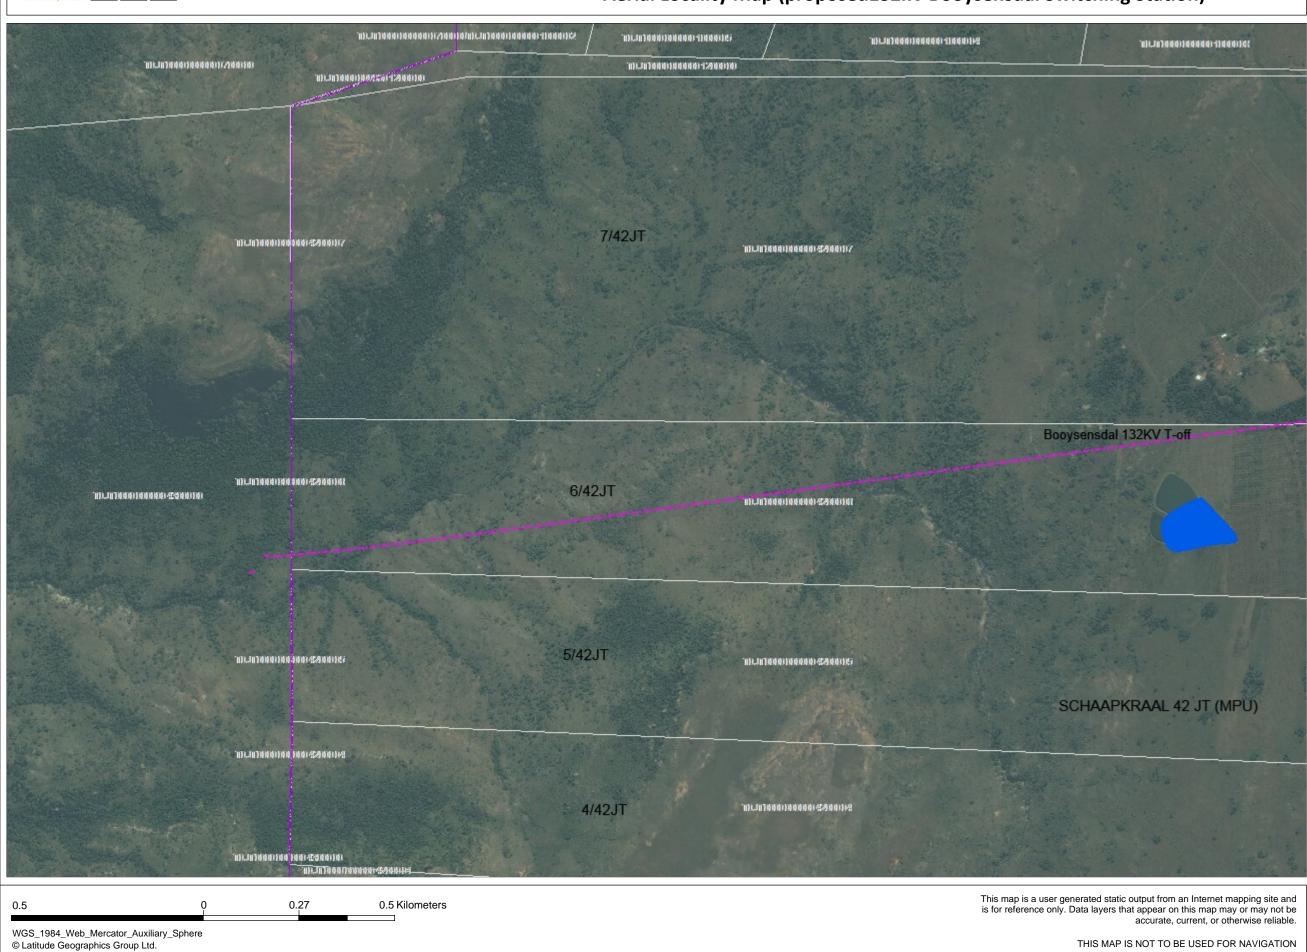

# Aerial Locality Map (proposed132kV Booysensdal Switching Station)

#### Description

Aerial Locality Map (proposed 132kV Booysensdal Switching Station)