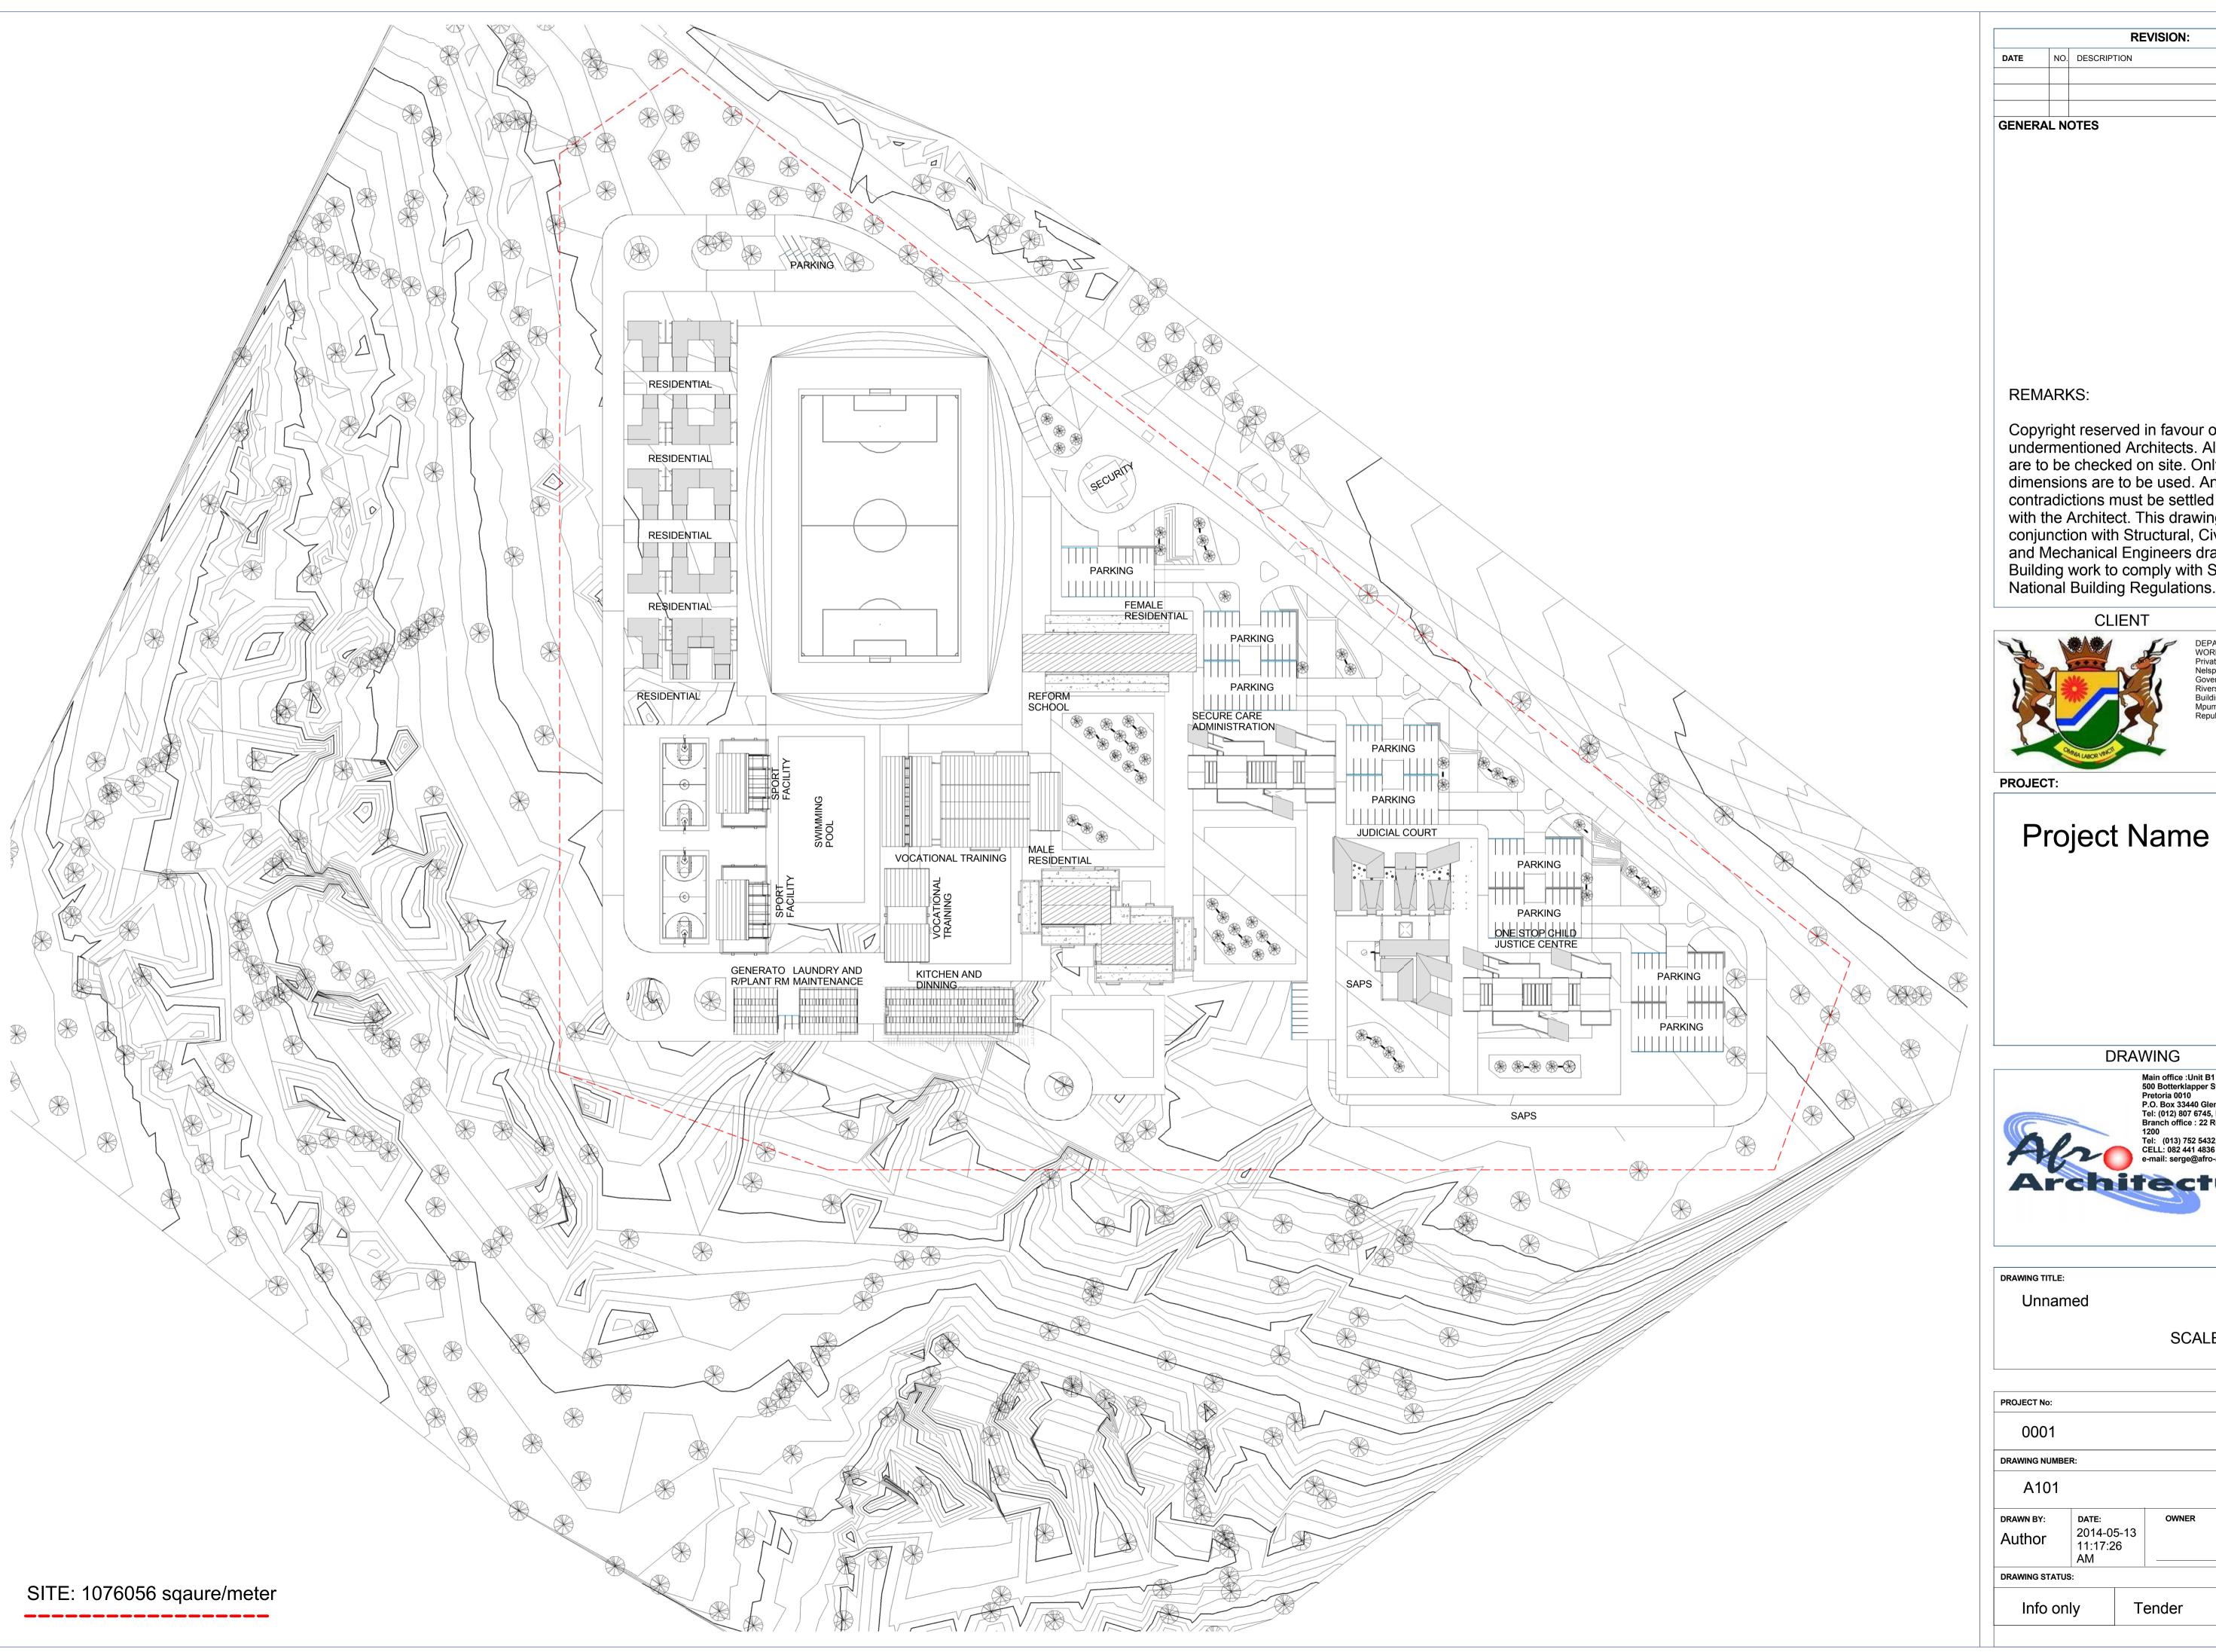

Copyright reserved in favour of the undermentioned Architects. All dimensions are to be checked on site. Only figured dimensions are to be used. Any contradictions must be settled beforehand with the Architect. This drawing to be read in conjunction with Structural, Civil, Electrical and Mechanical Engineers drawings.
Building work to comply with SABS 0400
National Building Regulations.

DEPARTMENT : PUBLIC WORK ROADS & TRANSPORT Private Bag X 11341 Nelspriut 1200 Government Boulevard Riverside park Building 7 Mpumalanga Province Republic of South Arfica