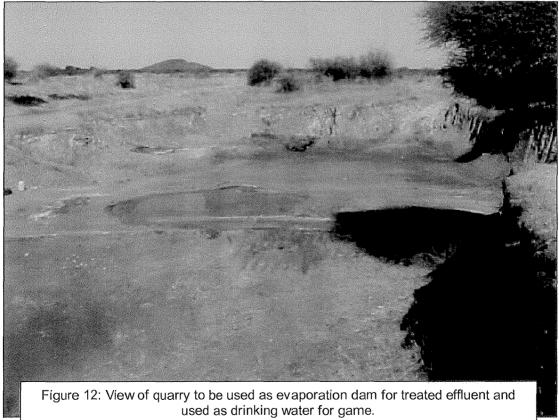

#### **Photos**

Figure 14: Acacia erioloba trees occur on the property. This tree specie is classified as protected and should only be removed after a permit from the Department of Forestry has been obtained.