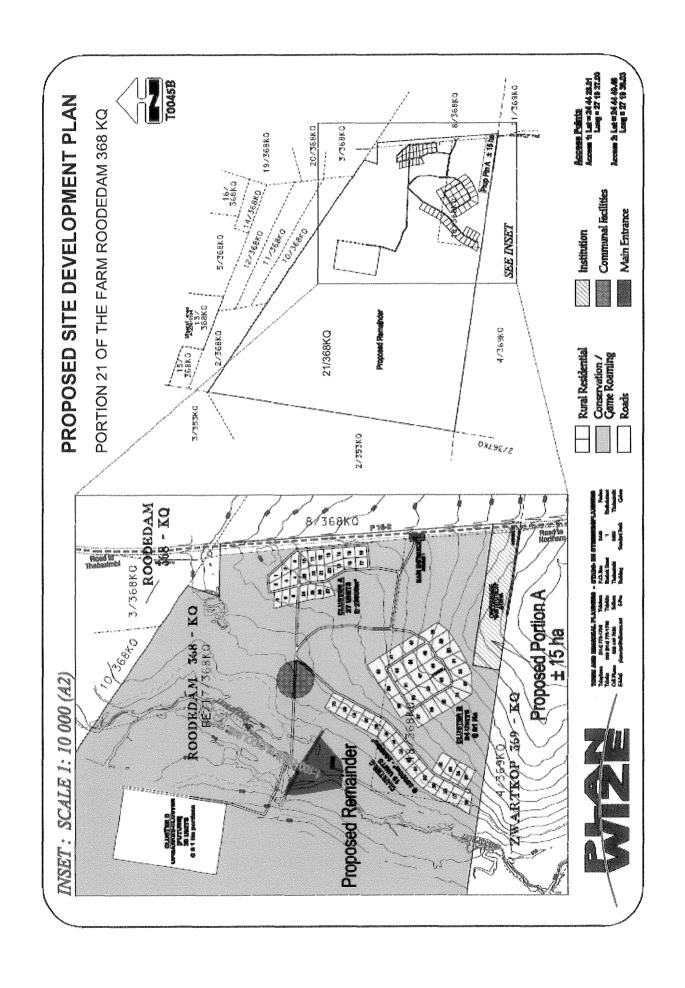

Type of development (e.g. low cost housing project, mining etc.)

Private resort - Sectional Title/DFA

Whether rezoning and/or subdivision of land is involved:

- Application in terms of the Subdivision of Agricultural Land Act, 1970 for the <u>consolidation</u> of the Remaining Extent of Portion 17 and Portion 18 (a portion of Portion 17) of the farm Roodedam, 368 KQ totalling 1309,1177 ha
- Application in terms of the Subdivision of Agricultural Land Act, 1970 for the <u>sub-division</u> of the above-mentioned consolidated property extending over 1309,1177 ha into the following portions:

- ~ Portion A:  $\pm 15$ ha: and
- ~ Remainder: ±1294,1177ha.
- The <u>extension of the boundaries</u> of the Thabazimbi Town Planning Scheme, 1992, by the inclusion of the Remaining Extent of Portion 17 and Portion 18 (a portion of Portion 17) of the farm Roodedam, 368 KQ [to be consolidated] totalling approximately 1309,1177 ha in extent.
- The <u>rezoning</u> of a part of the Remaining Extent of Portion 17 and Portion 18 (a portion of Portion 17) of the farm Roodedam, 368 KQ [to be consolidated and sub-divided] totalling approximately 1294,1177ha in extent to <u>"Special" for the purposes of a Private Resort, subject to further conditions.</u>
- The <u>rezoning</u> of a part [to be sub-divided] of Portion 18 (a portion of Portion 17) of the farm Roodedam, 368 KQ, approximately 15 ha in extent to "Institutional".

Full location of Province, Magisterial District/Local Authority, property (e.g. farm, erf name and number:

- The Remaining Extent of Portion 17 of the farm Roodedam, 368 KQ, Northern Province [Limpopo], 1185,6432ha in extent; and
- Portion 18 (a portion of Portion 17) of the farm Roodedam, 368 KQ, Northern Province [Limpopo], 123,4745ha in extent.

### Located in the Thabazimbi Municipality

Location map must have the polygon of the area to be surveyed on it and full geographical coordinates for all relevant points and where applicable indication of the area to be developed (footprint):