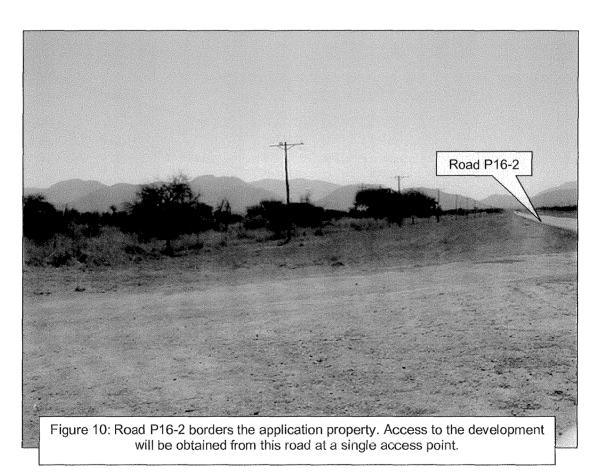

Project Location: The proposed development area is located on Portion 21 of the farm Roodedam 368 KQ. The application property is situated approximately 25km south-west of Thabazimbi adjacent to road P16-2 (road between Thabazimbi and Northam), Thabazimbi Local Municipality.