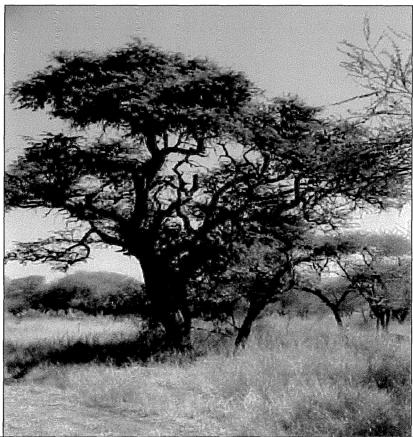

#### **Photos**

Figure 14: Acacia erioloba trees occur on the property. This tree specie is classified as protected and should only be removed after a permit from the Department of Forestry has been obtained.