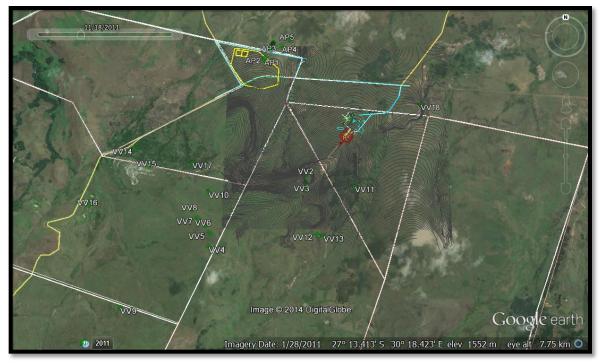

- Image 1 location of all sites identified in relation to the Mining Right Area
- Image 2 a closer view of the sites identified
- Image 3 location of identified sites in relation to the plant area
- Image 4 the location of sites identified in the discard dump area.

The Mining Right area is outlined in white. VV - indicates the location of sites identified by Dr Van Vollenhoven (2012) and AP indicates the sites identified by Anton Pelser (2014).

The following sites fall outside the Mining Right Area - VV18, AP3, AP4, AP5, AP6, AP7 and AP8.

**IMAGE 1** 

IMAGE 2

Success is not a choice, it is a Partnership DIRECTORS : NL Baartjes and JC Baartjes (Managing)

PO Box 73513 Fairland 2030
Unit 1 North Block, 181 Arkansas Avenue, BERARIO, 2195 Tel: (011) 431
2251
Cell: (084) 5155 840
Fax: (086) 539 6127
Email: <u>charlaine@ecopartners.co.za</u>
<u>Neale@ecopartners.co.za</u>
VAT: 4120254984