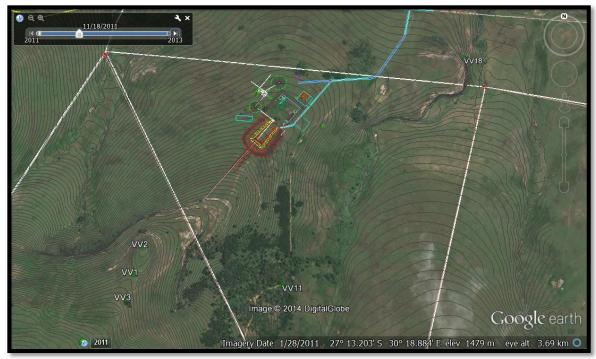

- Image 1 location of all sites identified in relation to the Mining Right Area
- Image 2 a closer view of the sites identified
- Image 3 location of identified sites in relation to the plant area
- Image 4 the location of sites identified in the discard dump area.

The Mining Right area is outlined in white. VV - indicates the location of sites identified by Dr Van Vollenhoven (2012) and AP indicates the sites identified by Anton Pelser (2014).

The following sites fall outside the Mining Right Area - VV18, AP3, AP4, AP5, AP6, AP7 and AP8.

**IMAGE 3** 

**IMAGE 4** 

Success is not a choice, it is a Partnership DIRECTORS : NL Baartjes and JC Baartjes (Managing)