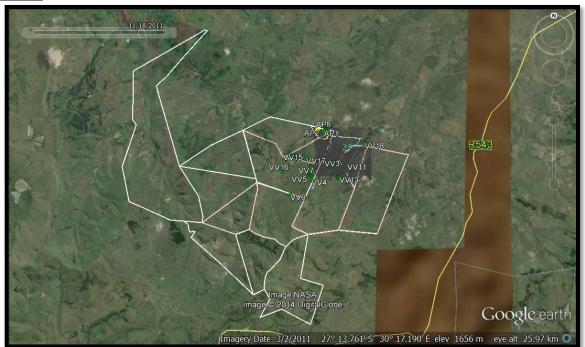

- Image 1 location of all sites identified in relation to the Mining Right Area
- Image 2 a closer view of the sites identified
- Image 3 location of identified sites in relation to the plant area
- Image 4 the location of sites identified in the discard dump area.

The Mining Right area is outlined in white. VV - indicates the location of sites identified by Dr Van Vollenhoven (2012) and AP indicates the sites identified by Anton Pelser (2014).

The following sites fall outside the Mining Right Area - VV18, AP3, AP4, AP5, AP6, AP7 and AP8.

**IMAGE 1** 

IMAGE 2

Success is not a choice, it is a Partnership DIRECTORS : NL Baartjes and JC Baartjes (Managing)

PO Box 73513 Fairland 2030
Unit 1 North Block, 181 Arkansas Avenue, BERARIO, 2195 Tel: (011) 431
2251
Cell: (084) 5155 840
Fax: (086) 539 6127
Email: <u>charlaine@ecopartners.co.za</u>
<u>Neale@ecopartners.co.za</u>
VAT: 4120254984