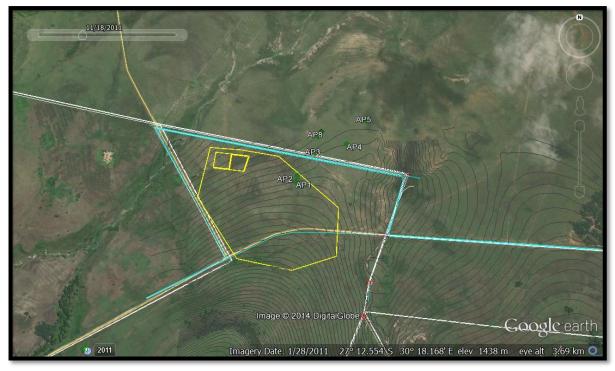

- Image 1 location of all sites identified in relation to the Mining Right Area
- Image 2 a closer view of the sites identified
- Image 3 location of identified sites in relation to the plant area
- Image 4 the location of sites identified in the discard dump area.

The Mining Right area is outlined in white. VV - indicates the location of sites identified by Dr Van Vollenhoven (2012) and AP indicates the sites identified by Anton Pelser (2014).

The following sites fall outside the Mining Right Area - VV18, AP3, AP4, AP5, AP6, AP7 and AP8.

**IMAGE 3** 

**IMAGE 4** 

Success is not a choice, it is a Partnership DIRECTORS : NL Baartjes and JC Baartjes (Managing)