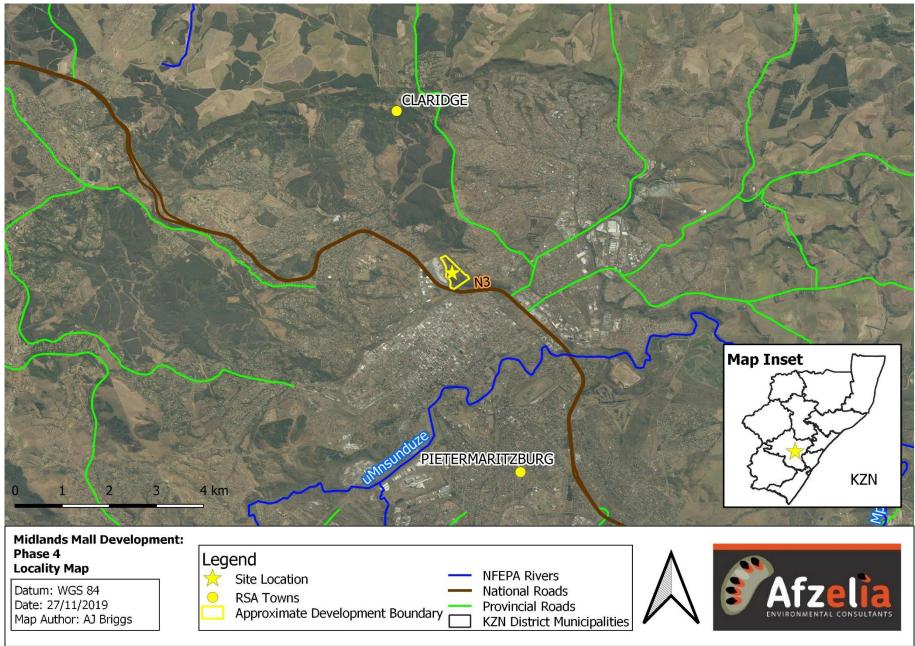

#### DESCRIPTION OF THE DEVELOPMENT

The existing site is located adjacent to the Liberty Midlands Mall in Pietermaritzburg. The site has been maintained by the Liberty Midlands Mall and consists of an old quarry, rock outcrops and maintained grasslands. The proposed development area is 15 878 square meters. The idea is for the development to merge the environment with a recreational area to provide a fun and create space for locals and visitors to enjoy. The addition of residential blocks will see the creation of an eco-estate type living space.

The approximate co-ordinates for the centre of the proposed site is: 29°34'58.61" S | 30°22'52.42" E. The approximate location for the proposed bridge is: 29°34'51.25" S | 30°22'43.15" E.

### **REGIONAL SETTING AND LOCATION**

The proposed development is planned for vacant land opposite the existing Liberty Midlands Mall. The land lies to the east of the Liberty Midlands Mall across the Town Bush River. The site is approximately 1.9km away from the centre of Pietermaritzburg and lies on the western boundary of the Woodlands residential area. The site is approximately 300 meters from the National Highway (N3), however there is no direct access from the property onto the highway.