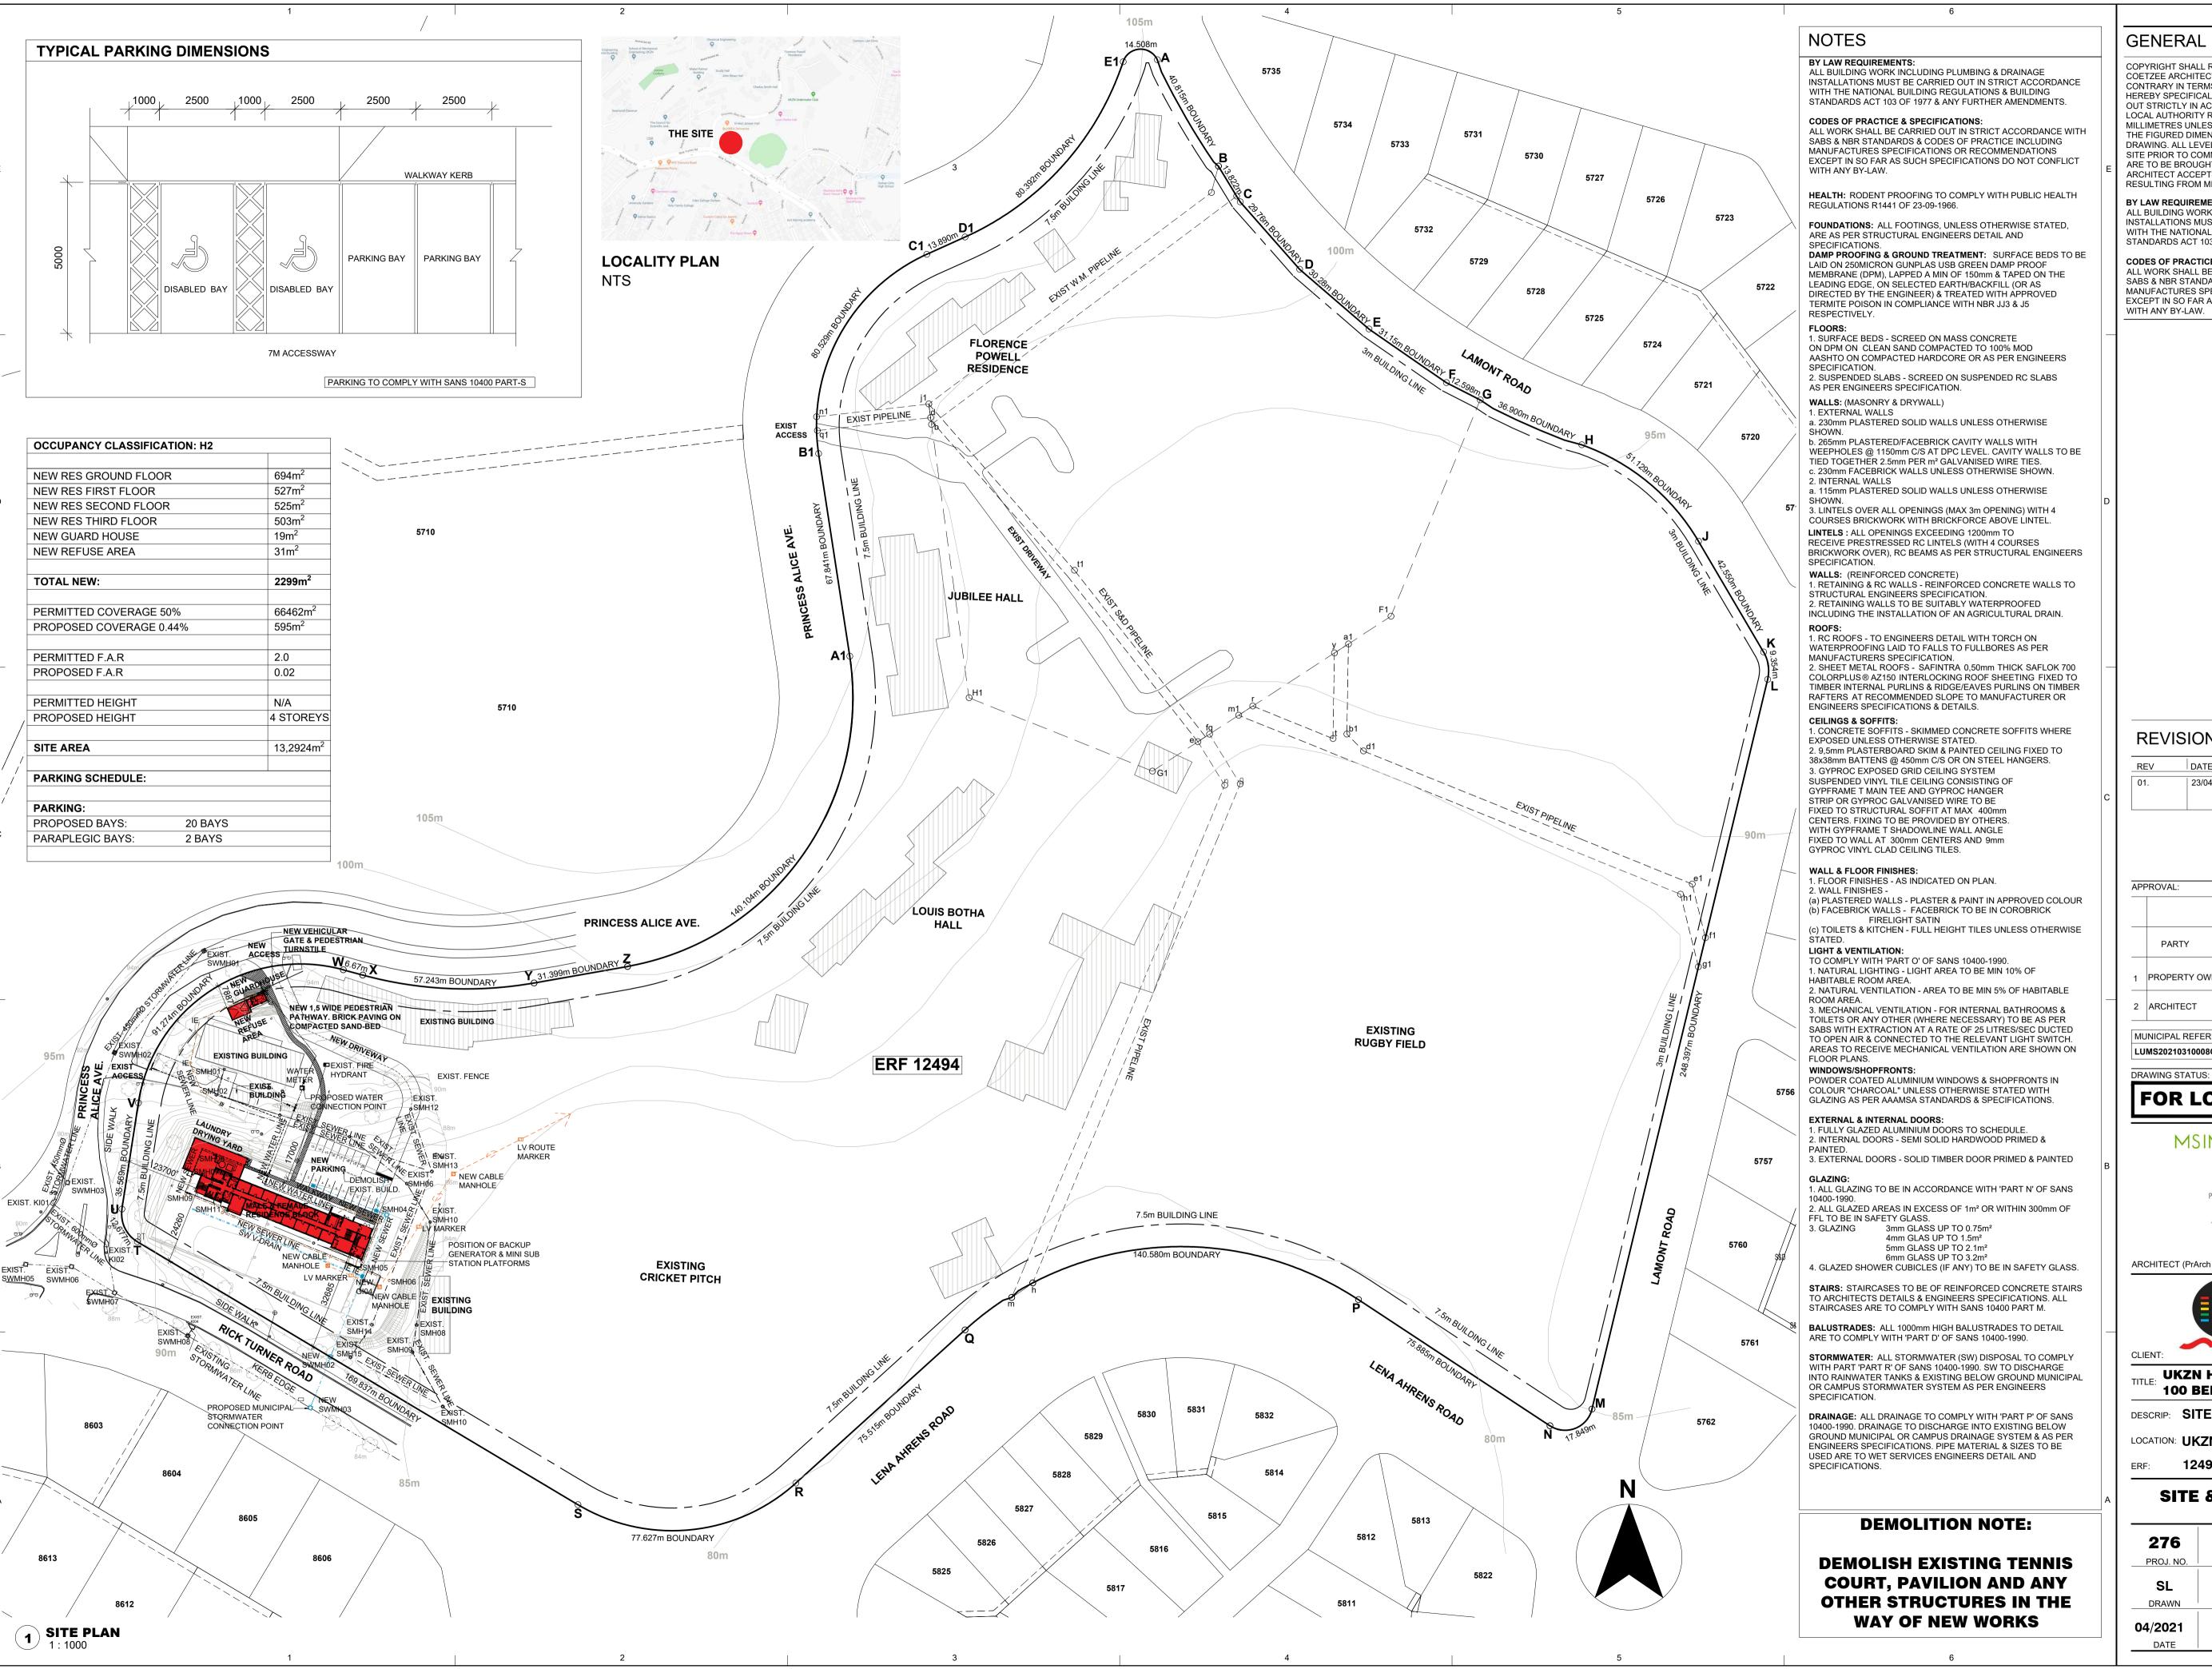

**UKZN HOWARD CAMPUS: NEW** 

YAKWAZULU-NATALI

**100 BED STUDENT RESIDENCE** 

DESCRIP: SITE & LOCALITY PLANS

LOCATION: UKZN HOWARD CAMPUS

**12494 DURBAN** 

### SITE & LOCALITY PLANS

| 276       | M1          | -1.1         | M               |  |
|-----------|-------------|--------------|-----------------|--|
| PROJ. NO. | DRAWING NO. |              | STAGE           |  |
| SL        | МТМ         |              |                 |  |
| DRAWN     | CHECKED     | SIGNED BY AF | ED BY ARCHITECT |  |
| 04/2021   | 1:1000      | 1            | A1              |  |
| DATE      | SCALE       | REV          |                 |  |