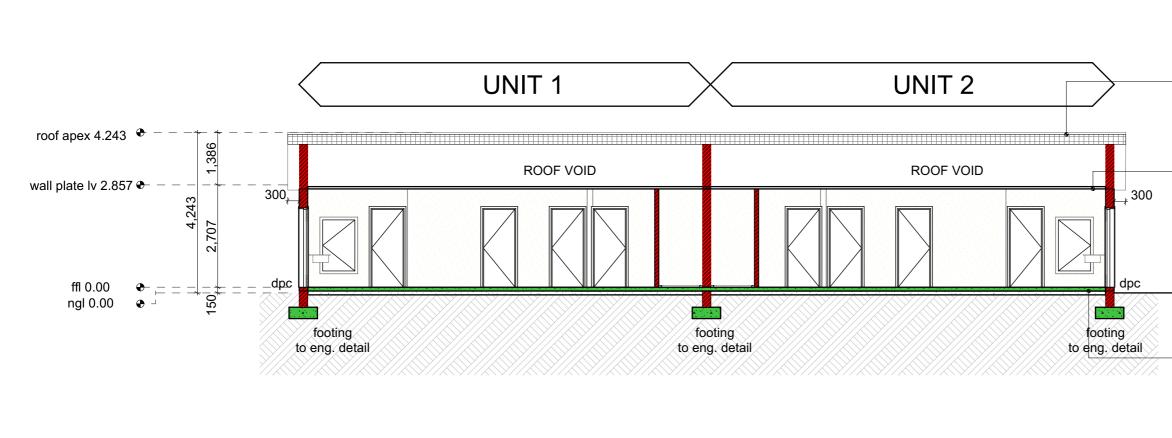

### section A-A SCALE 1:100

timber par battens on SABS approved underlay on

gypsum platerboard ceilings to be fixed to 38x38 mm timber branderings below rafters and finished with 2 coats white pva paint and edges cealled with gypsym

concrete surface on approved 250 micron dpc on well poisioned and compacted earth to engineers detail

> section B-B SCALE 1:100