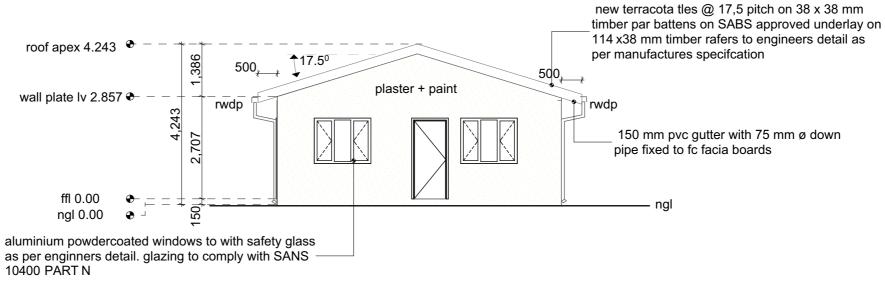

|
| —— ngl                                                                                                                                                                               |
| South elevation<br>SCALE 1:100                                                                                                                                                       |
| terracota tles @ 17,5 pitch on 38 x 38 mm<br>r par battens on SABS approved underlay on<br>38 mm timber rafers to engineers detail as<br>anufactures specifcation                    |
| 0 mm pvc gutter with 75 mm ø down<br>e fixed to fc facia boards                                                                                                                      |

ngl

North elevation SCALE 1:100







#### **93 MANOR VIEW ROAD**

### East elevation SCALE 1:100

West elevation SCALE 1:100