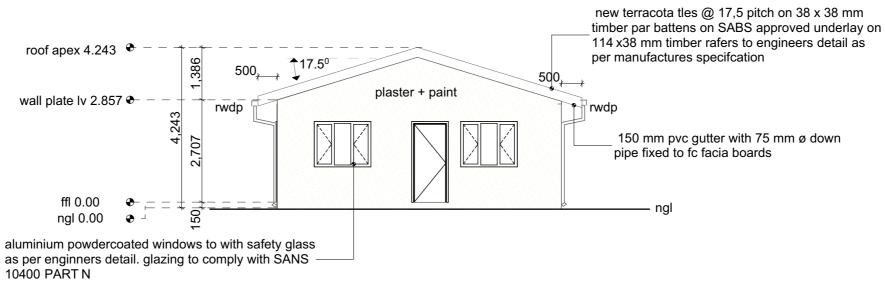

|
| —— ngl                                                                                                                                                                               |
| South elevation<br>SCALE 1:100                                                                                                                                                       |
| terracota tles @ 17,5 pitch on 38 x 38 mm<br>r par battens on SABS approved underlay on<br>38 mm timber rafers to engineers detail as<br>anufactures specifcation                    |
| 0 mm pvc gutter with 75 mm ø down<br>e fixed to fc facia boards                                                                                                                      |

ngl

North elevation SCALE 1:100







#### **93 MANOR VIEW ROAD**

### East elevation SCALE 1:100

West elevation SCALE 1:100