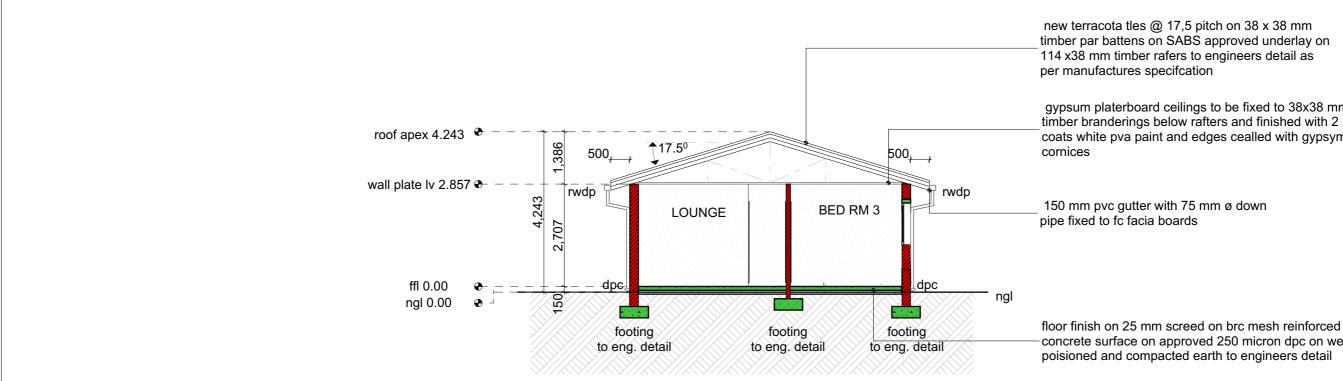

## **93 MANOR VIEW ROAD**

new terracota tles @ 17,5 pitch on 38 x 38 mm timber par battens on SABS approved underlay on 114 x38 mm timber rafers to engineers detail as per manufactures specifcation

gypsum platerboard ceilings to be fixed to 38x38 mm timber branderings below rafters and finished with 2 coats white pva paint and edges cealled with gypsym cornices

ngl

floor finish on 25 mm screed on brc mesh reinforced concrete surface on approved 250 micron dpc on well poisioned and compacted earth to engineers detail

### section A-A SCALE 1:100

timber par battens on SABS approved underlay on

gypsum platerboard ceilings to be fixed to 38x38 mm timber branderings below rafters and finished with 2 coats white pva paint and edges cealled with gypsym

concrete surface on approved 250 micron dpc on well poisioned and compacted earth to engineers detail

> section B-B SCALE 1:100