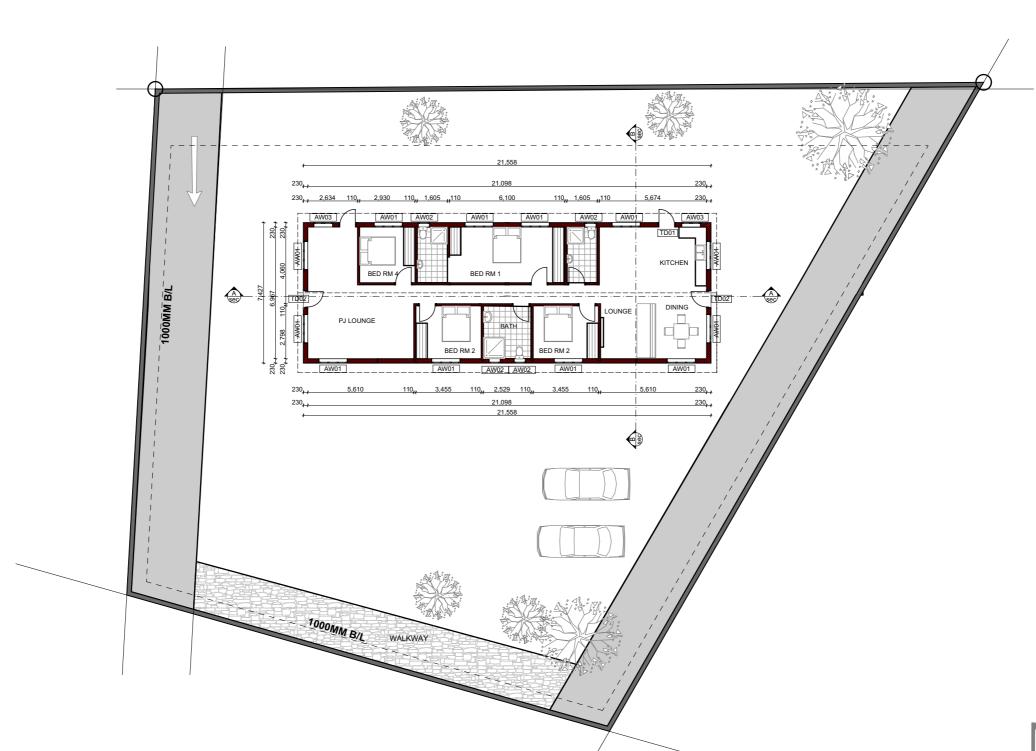

## 93 MANOR VIEW ROAD





# SITE PLAN SCALE 1:200







### **93 MANOR VIEW ROAD**





## **93 MANOR VIEW ROAD**

new terracota tles @ 17,5 pitch on 38 x 38 mm timber par battens on SABS approved underlay on 114 x38 mm timber rafers to engineers detail as per manufactures specifcation

gypsum platerboard ceilings to be fixed to 38x38 mm timber branderings below rafters and finished with 2 coats white pva paint and edges cealled with gypsym cornices

ngl

floor finish on 25 mm screed on brc mesh reinforced concrete surface on approved 250 micron dpc on well poisioned and compacted earth to engineers detail

### section A-A SCALE 1:100

timber par battens on SABS approved underlay on

gypsum platerboard ceilings to be fixed to 38x38 mm timber branderings below rafters and finished with