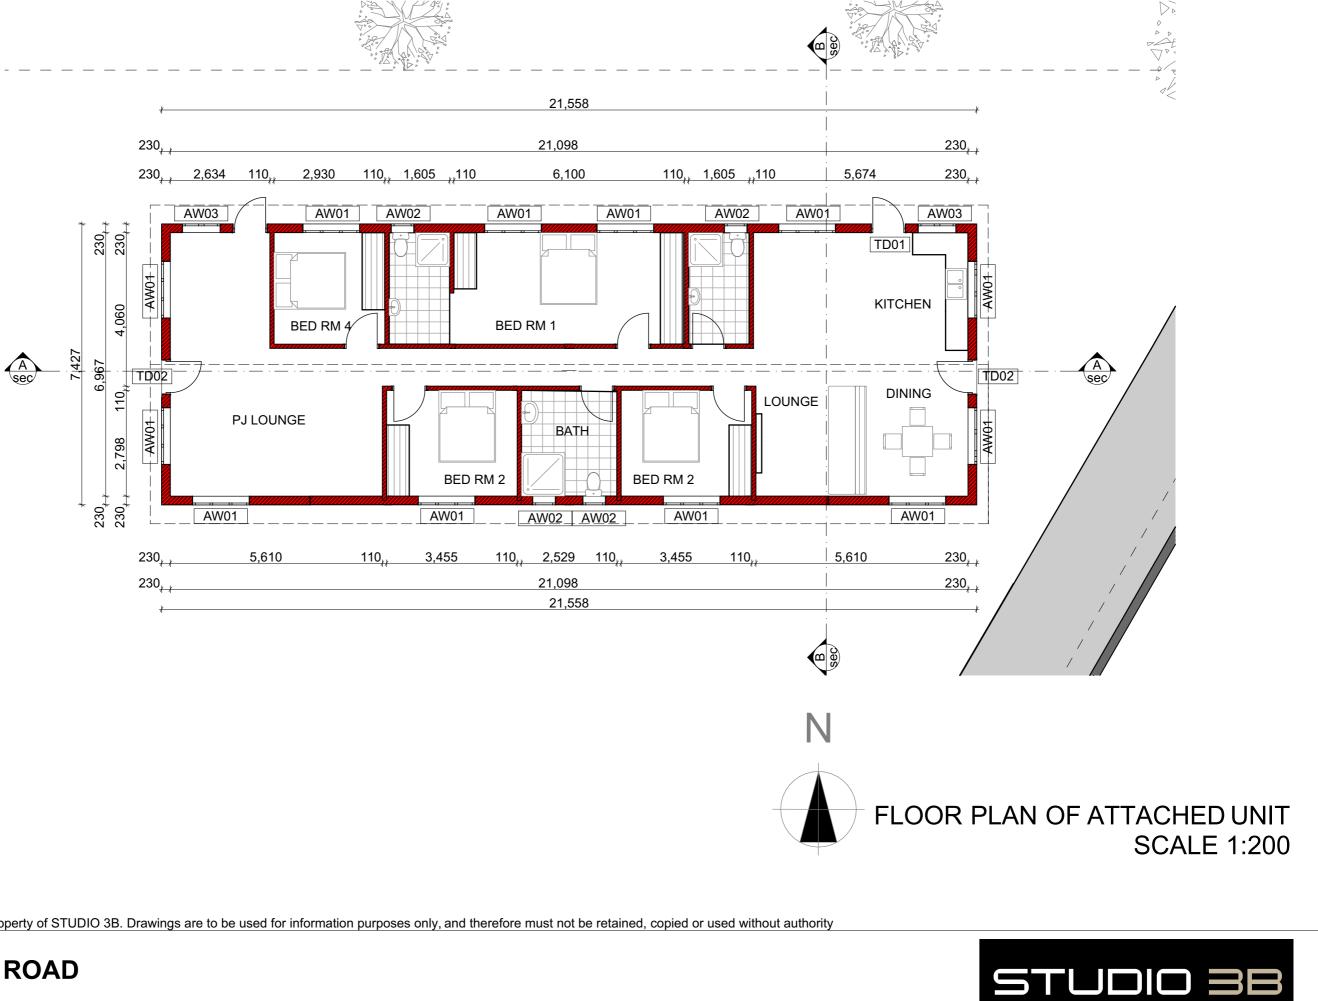

### **93 MANOR VIEW ROAD**

## **93 MANOR VIEW ROAD**

new terracota tles @ 17,5 pitch on 38 x 38 mm timber par battens on SABS approved underlay on 114 x38 mm timber rafers to engineers detail as per manufactures specifcation

gypsum platerboard ceilings to be fixed to 38x38 mm timber branderings below rafters and finished with 2 coats white pva paint and edges cealled with gypsym cornices