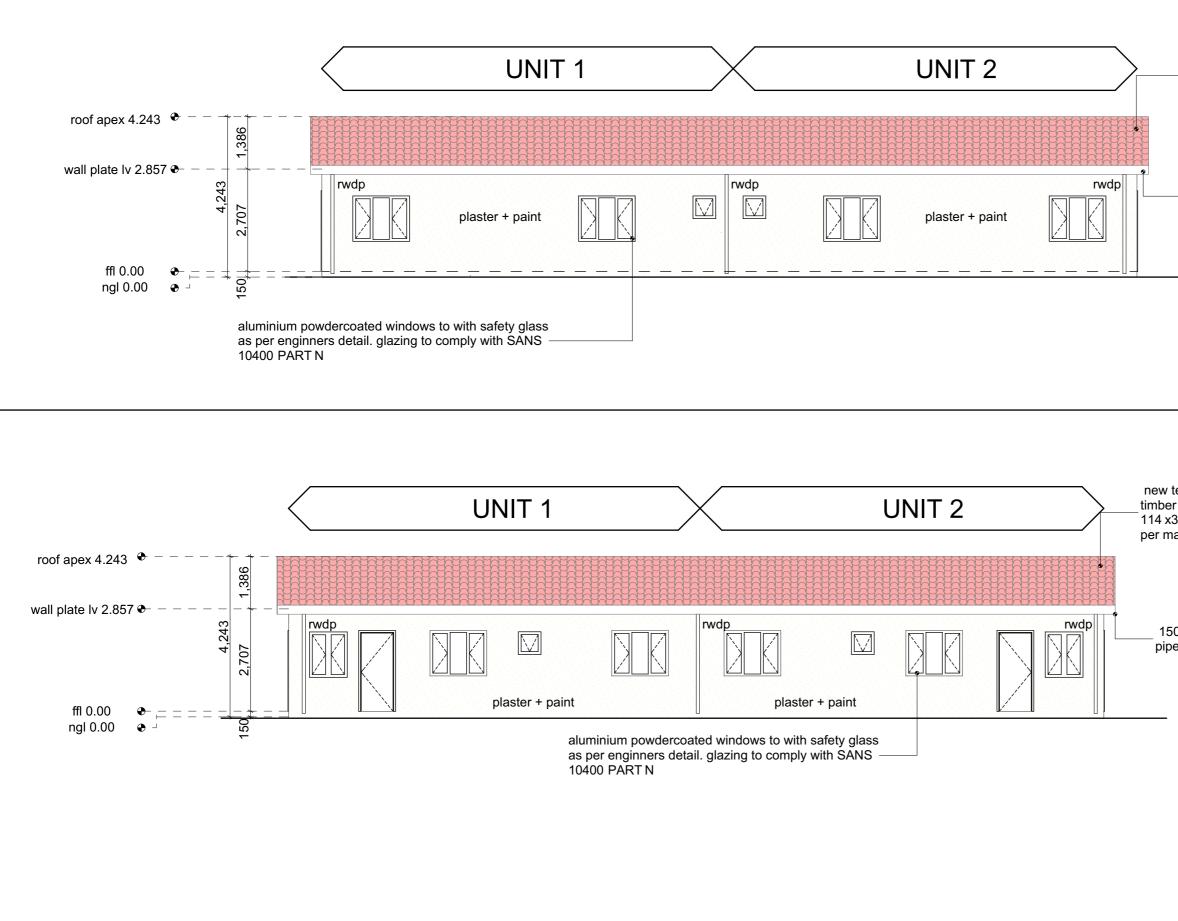

## 93 MANOR VIEW ROAD

| new terracota tles @ 17,5 pitch on 38 x 38 mm<br>timber par battens on SABS approved underlay on<br>114 x38 mm timber rafers to engineers detail as<br>per manufactures specifcation |
|--------------------------------------------------------------------------------------------------------------------------------------------------------------------------------------|
| 150 mm pvc gutter with 75 mm ø down<br>pipe fixed to fc facia boards                                                                                                                 |
| —— ngl                                                                                                                                                                               |
| South elevation<br>SCALE 1:100                                                                                                                                                       |
| terracota tles @ 17,5 pitch on 38 x 38 mm<br>r par battens on SABS approved underlay on<br>38 mm timber rafers to engineers detail as<br>anufactures specifcation                    |
| 0 mm pvc gutter with 75 mm ø down<br>e fixed to fc facia boards                                                                                                                      |

ngl

North elevation SCALE 1:100