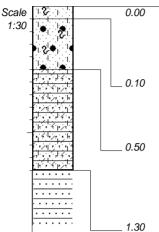

## Maluti-A-Phofung Municipality Proposed New Landfill Site

HOLE No: MAP TP4 Sheet 1 of 1

JOB NUMBER: JBC076

Moist, light brown, MEDIUM DENSE, intact, SILTY SAND with abundant roots.

Topsoil. Exc=Soft.

As Above but with with Ferricrete Nodules.

Reworked Residual - Pedogenic.

Exc=Intermediate..

Moist, yellow and red, DENCE, intact, slightly CLAYEY SILTY SAND becoming Highly weathered Sandstone.

Residual Sandstone.

Exc=Intermediate.

Refusal of Machine on soft rock SANDSTONE.

## **NOTES**

- 1) No Groundwater seepage.
- 2) Refusal at 1.3m.

CONTRACTOR:

MACHINE: BELL TLB

DRILLED BY:

PROFILED BY: J Bloem

TYPE SET BY: J Bloem SETUP FILE: STANDA~1.SET INCLINATION:

DIAM: TRENCH DATE: 29.10.2013 DATE: 29.10.2013