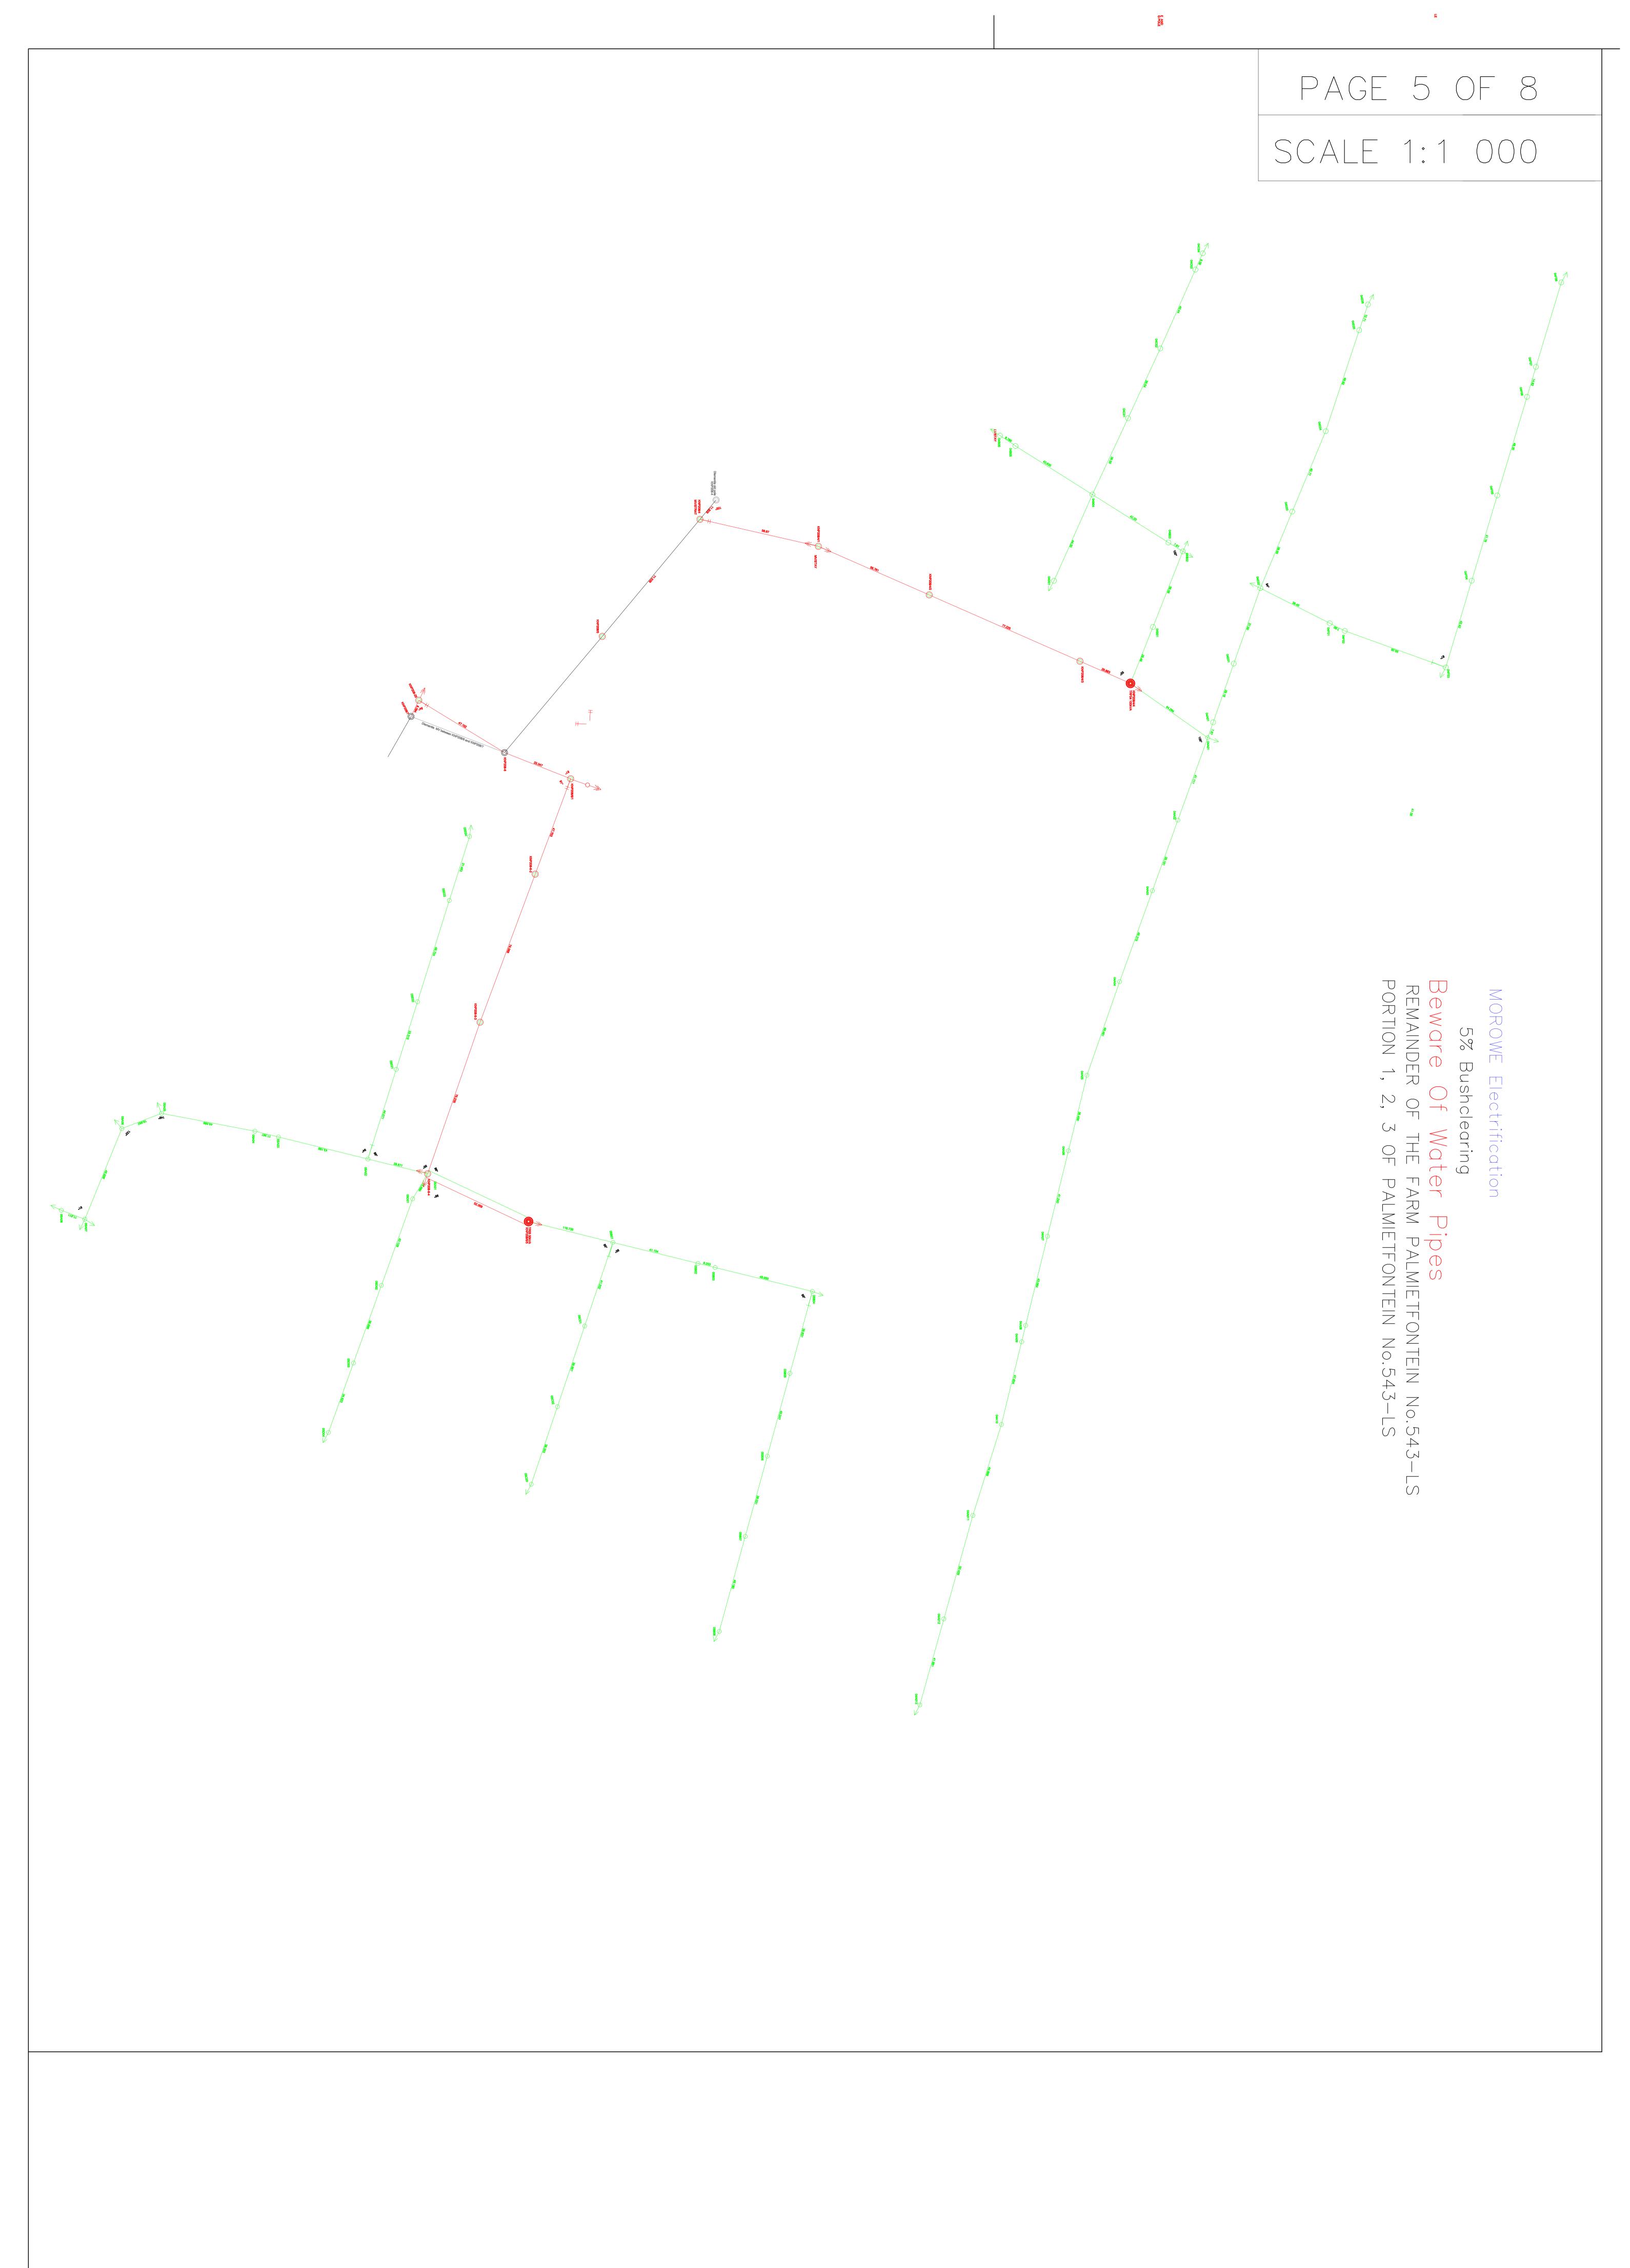

5% Bushclearing
Beware Of Water Pipes

REMAINDER OF THE FARM PALMIETFONTEIN No.543-LS

PORTION 1, 2, 3 OF PALMIETFONTEIN No.543-LS