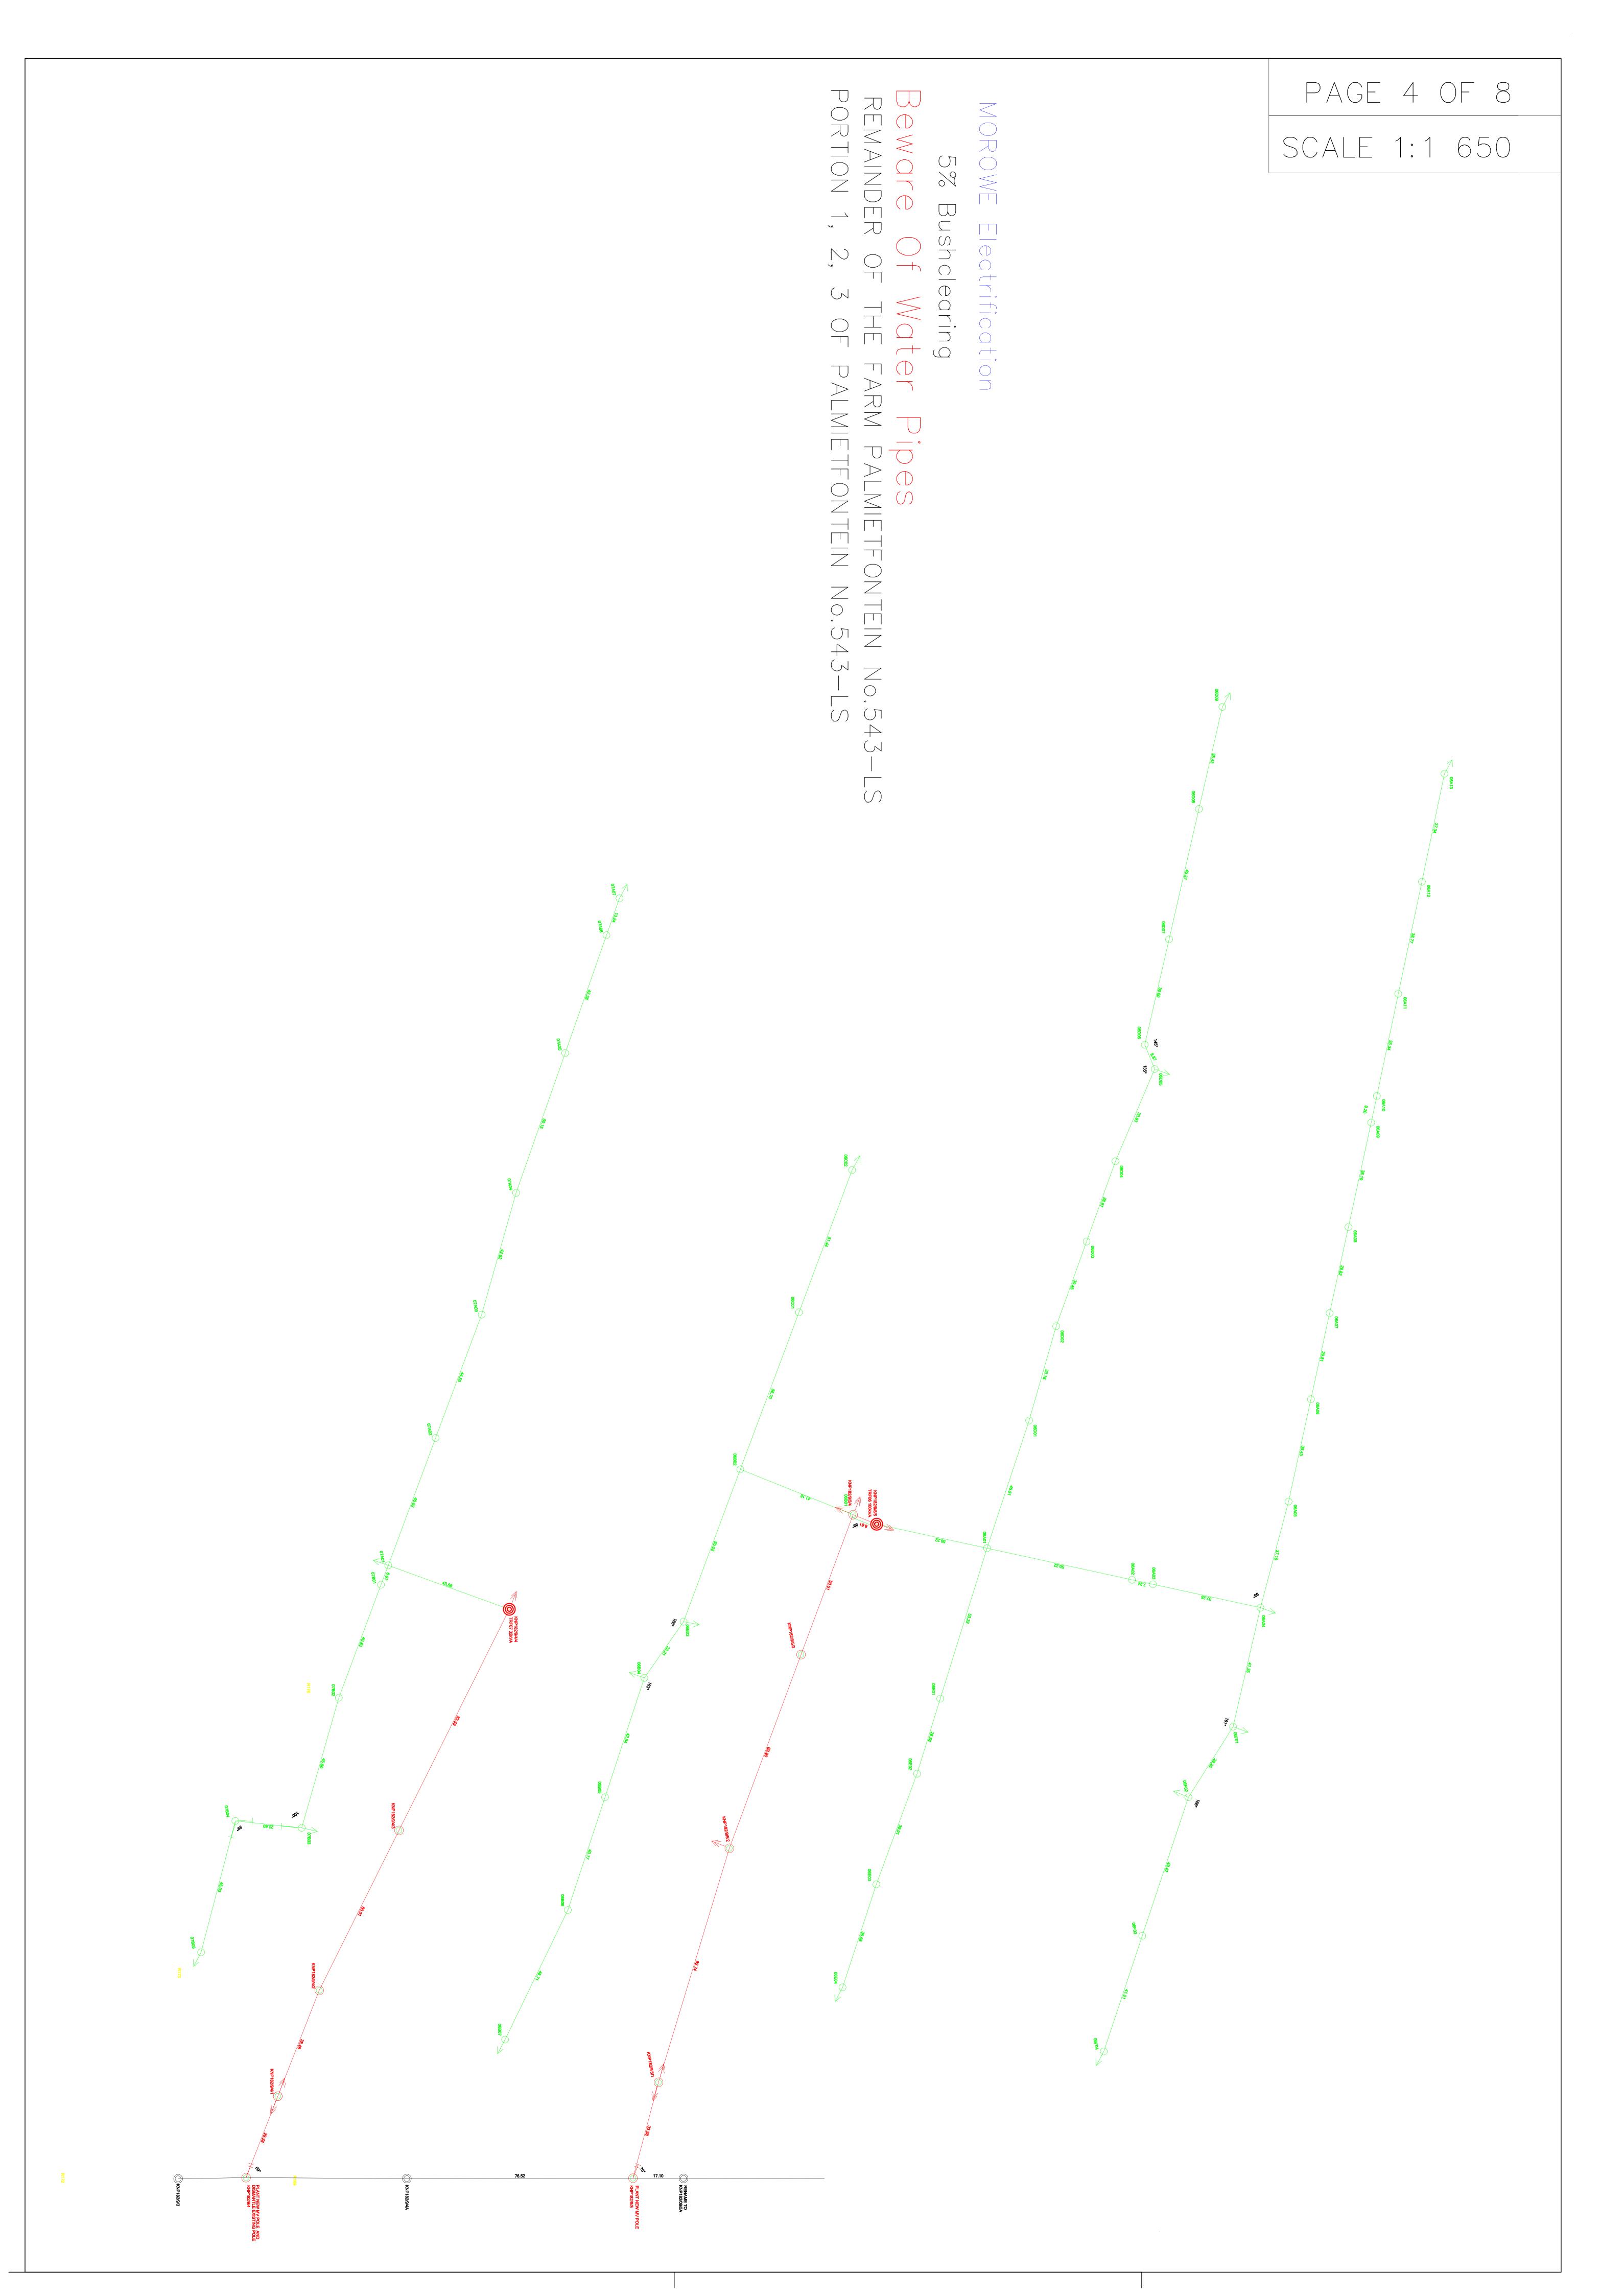

SCALE 1:400

PORTION 1, 2, MOROWE Electrification

5% Bushclearing
Beware Of Water Pipes

REMAINDER OF THE FARM PALMIETFONTEIN No.543
ORTION 1, 2, 3 OF PALMIETFONTEIN No.543-LS

SCALE 1:700

MOROWE Electrification