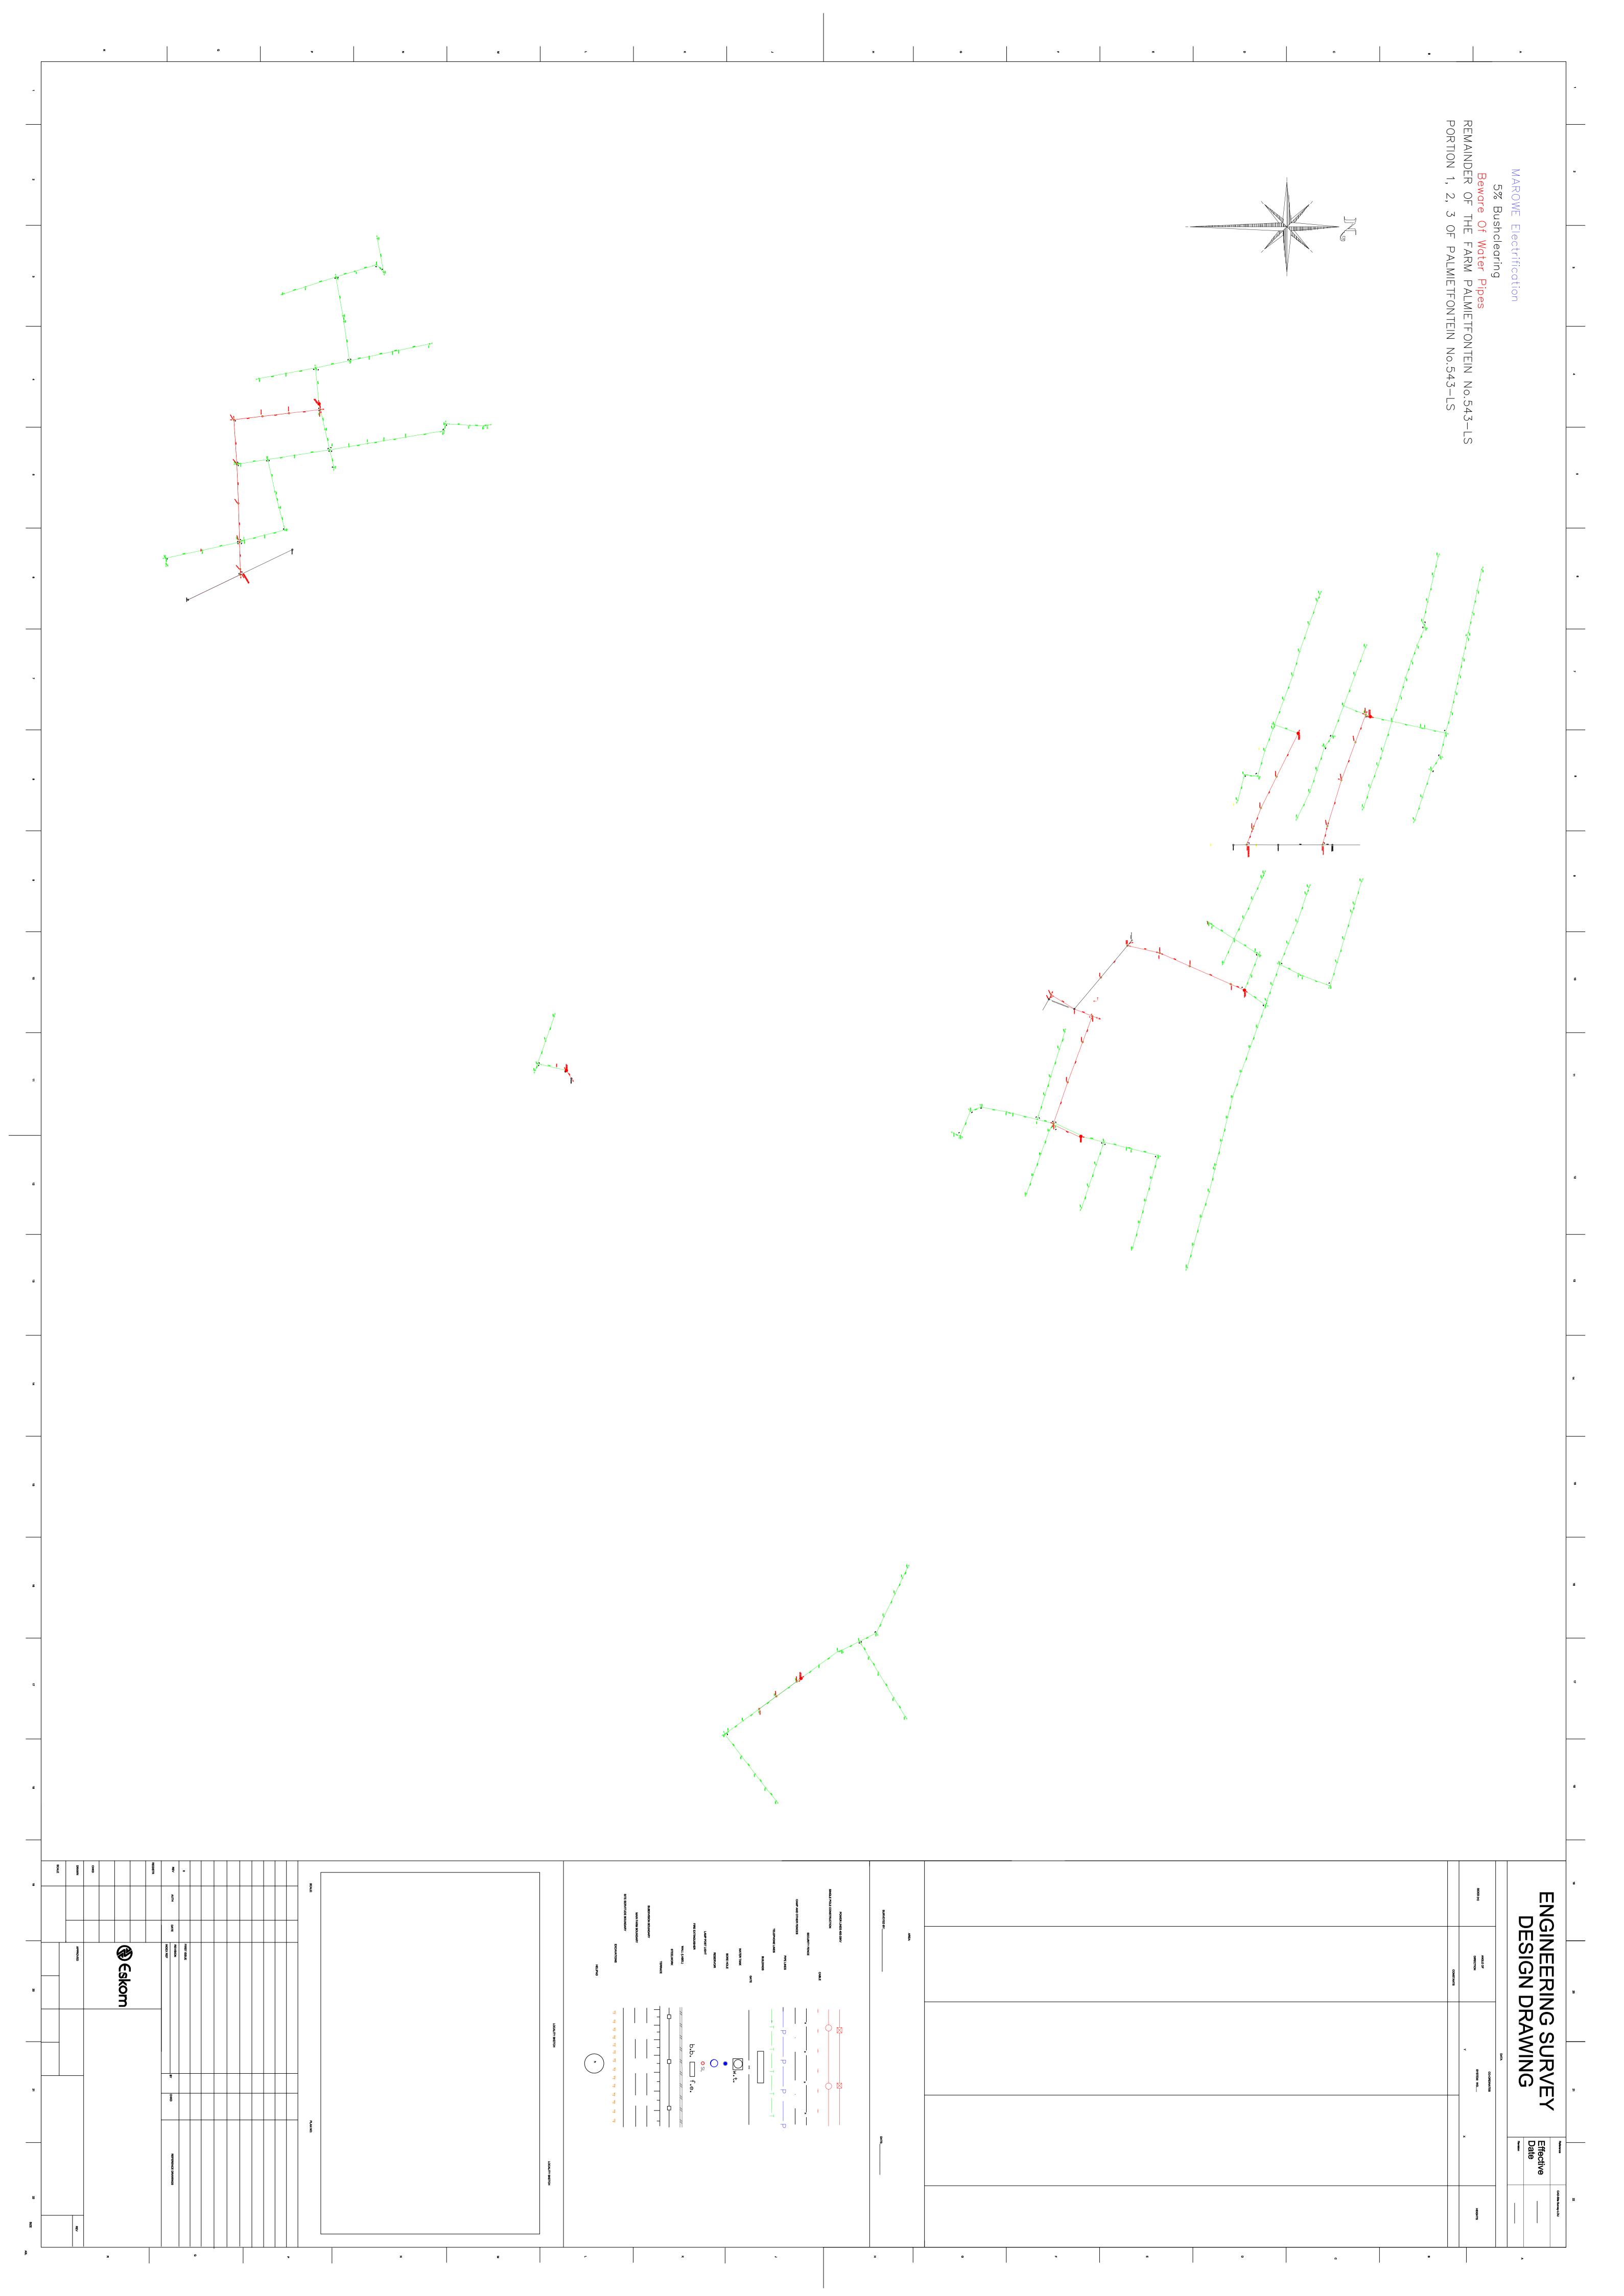

5% Bushclearing
Beware Of Water Pipes

REMAINDER OF THE FARM PALMIETFONTEIN No.543-LS

PORTION 1, 2, 3 OF PALMIETFONTEIN No.543-LS