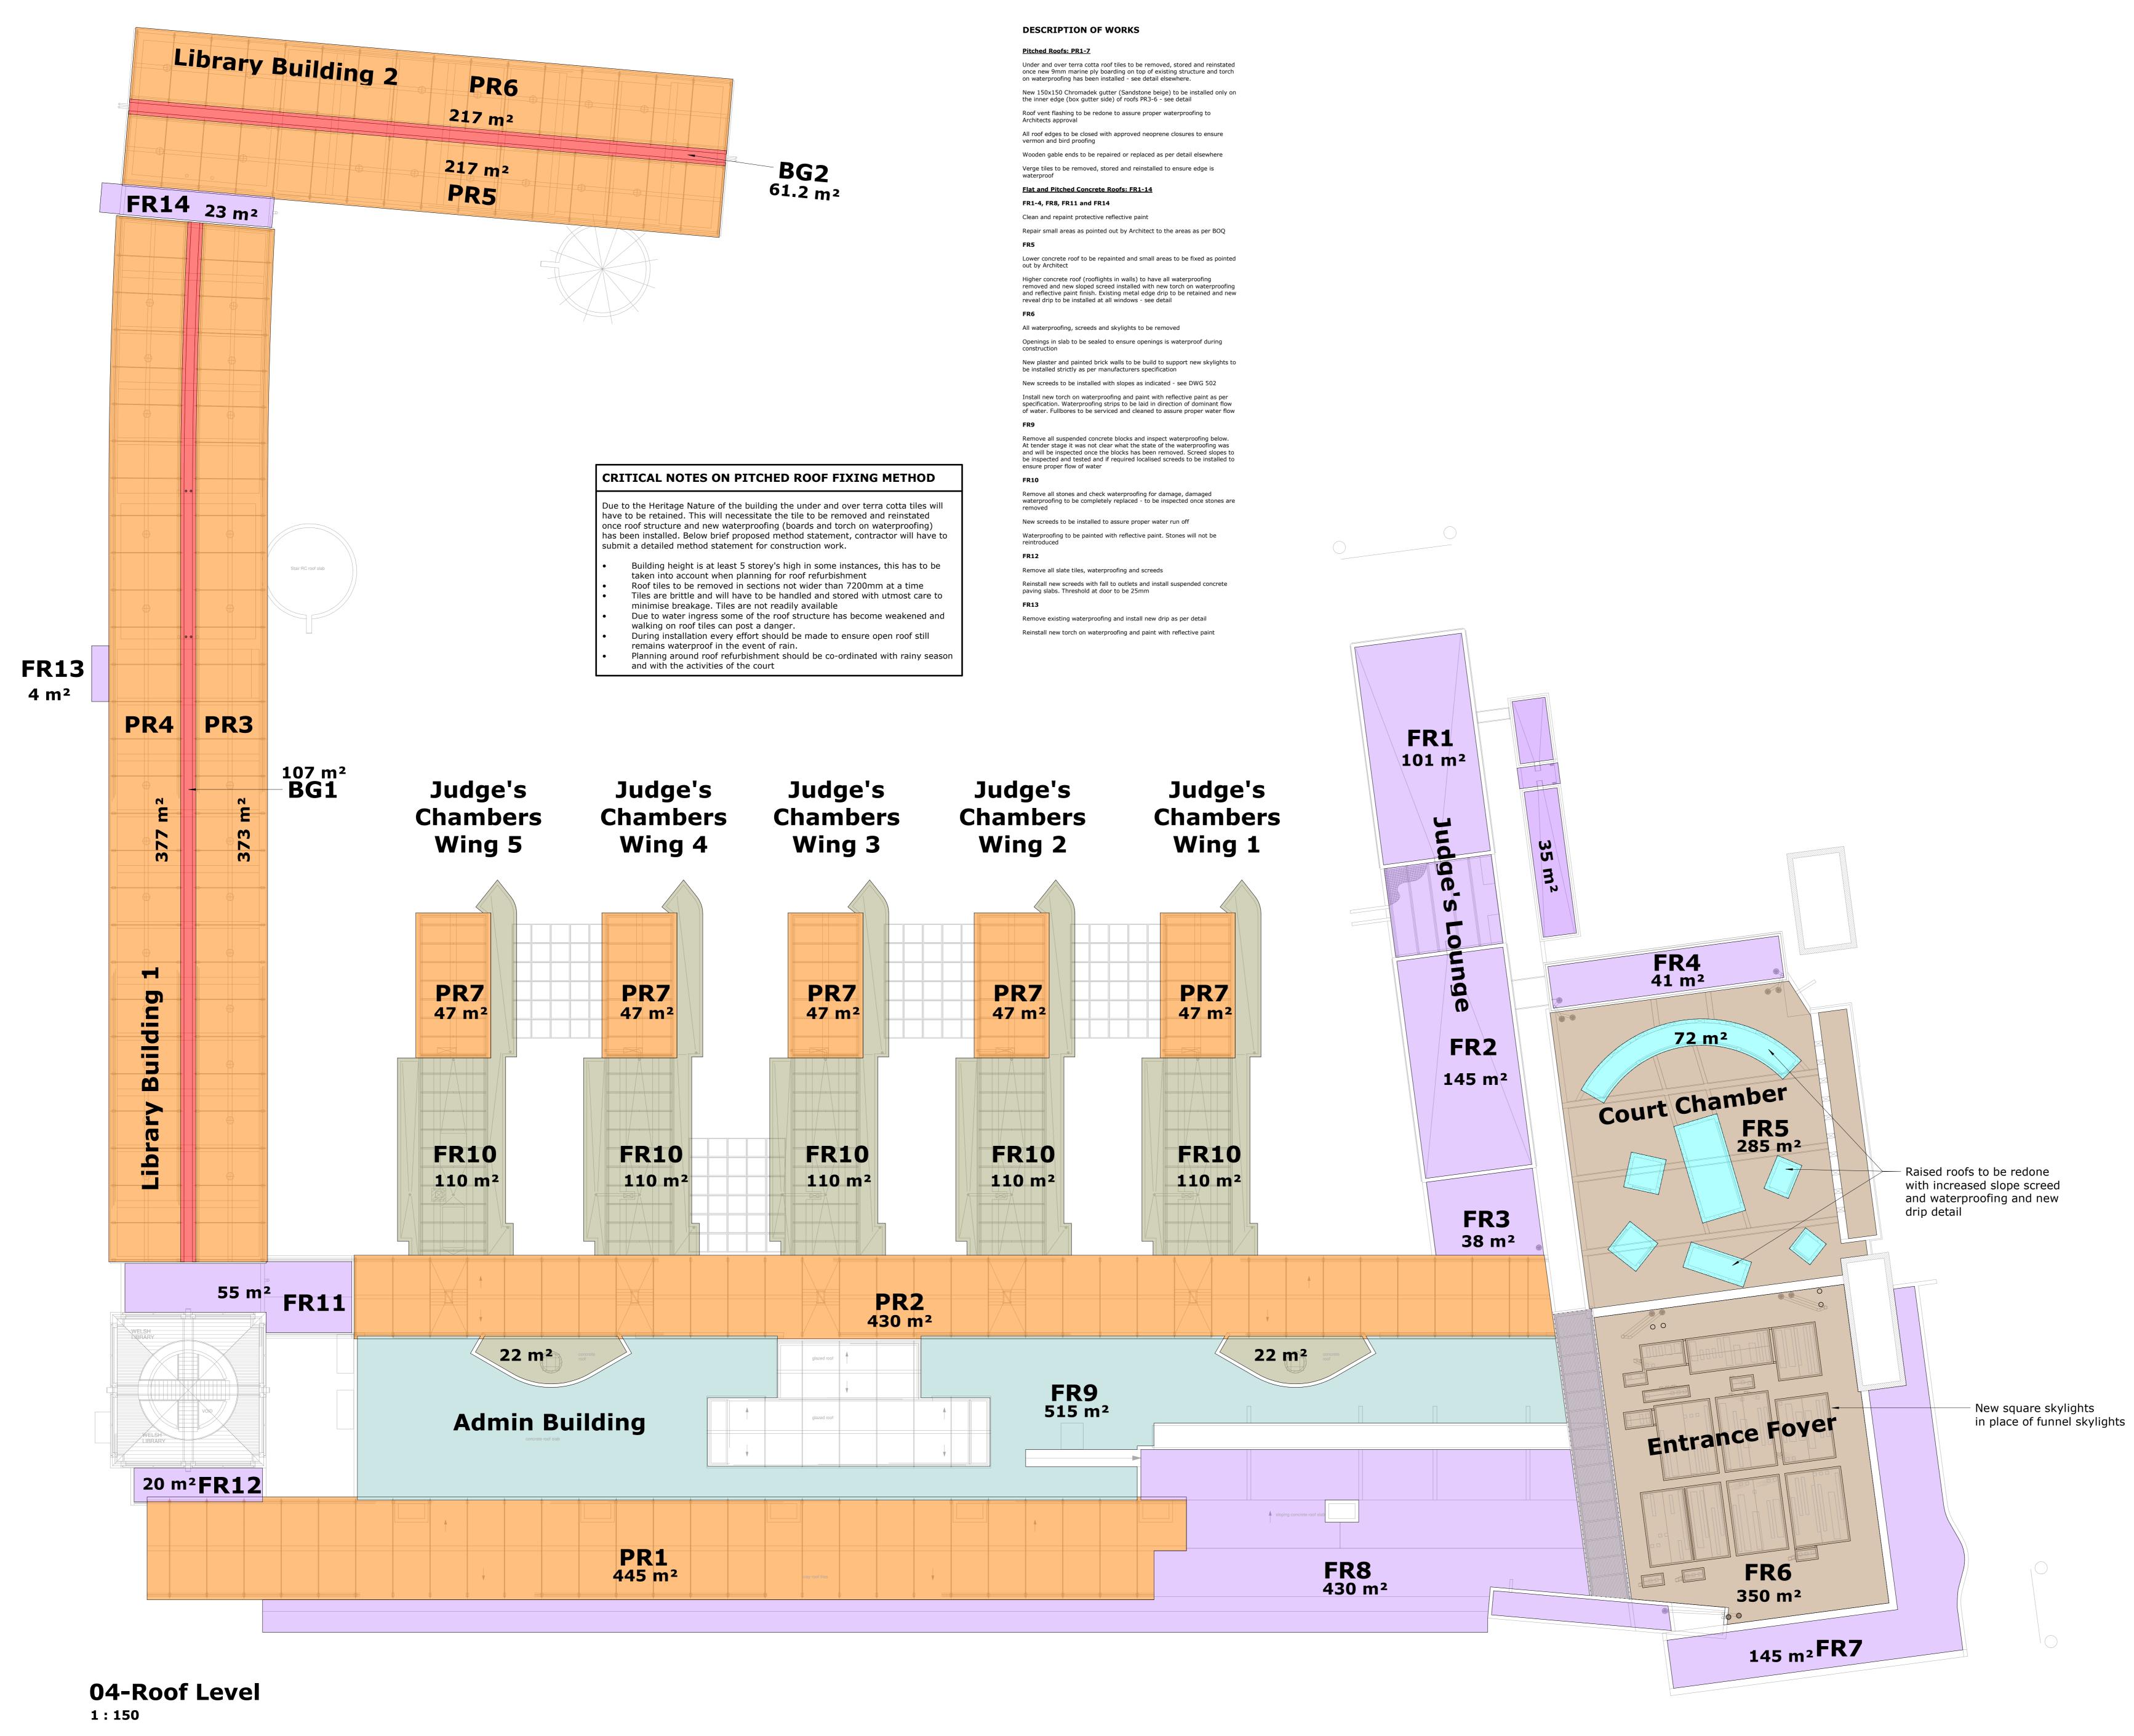

| NOTES                            |                                          |                      |                                            |                                 |                                                    |
|----------------------------------|------------------------------------------|----------------------|--------------------------------------------|---------------------------------|----------------------------------------------------|
|                                  |                                          |                      |                                            |                                 |                                                    |
|                                  |                                          |                      |                                            |                                 |                                                    |
|                                  |                                          |                      |                                            |                                 |                                                    |
|                                  |                                          |                      |                                            |                                 |                                                    |
|                                  |                                          |                      |                                            |                                 |                                                    |
|                                  |                                          |                      |                                            |                                 |                                                    |
|                                  |                                          |                      |                                            |                                 |                                                    |
|                                  |                                          |                      |                                            |                                 |                                                    |
|                                  |                                          |                      |                                            |                                 |                                                    |
|                                  |                                          |                      |                                            |                                 |                                                    |
|                                  |                                          |                      |                                            |                                 |                                                    |
|                                  |                                          |                      |                                            |                                 |                                                    |
|                                  |                                          |                      |                                            |                                 |                                                    |
|                                  |                                          |                      |                                            |                                 |                                                    |
|                                  |                                          |                      |                                            |                                 |                                                    |
|                                  |                                          |                      |                                            |                                 |                                                    |
|                                  |                                          |                      |                                            |                                 |                                                    |
|                                  |                                          |                      |                                            |                                 |                                                    |
|                                  |                                          |                      |                                            |                                 |                                                    |
|                                  | IGHT RESERV                              |                      | IBITED                                     |                                 |                                                    |
|                                  | REFERENCE DRA                            |                      |                                            |                                 |                                                    |
| DRG. No.                         | DRAWING TI                               |                      |                                            |                                 |                                                    |
|                                  |                                          |                      |                                            |                                 |                                                    |
|                                  |                                          |                      |                                            |                                 |                                                    |
|                                  |                                          |                      |                                            |                                 |                                                    |
|                                  |                                          |                      |                                            |                                 |                                                    |
| CLIENT                           |                                          |                      |                                            |                                 |                                                    |
|                                  | 6                                        |                      |                                            |                                 |                                                    |
| <b>Y</b>                         | pub                                      | lic v                | vorl                                       | (S                              |                                                    |
| DBS                              | Department<br>Public Work                | t:                   |                                            | _                               |                                                    |
| Development<br>of Southern       | Bank                                     |                      |                                            |                                 |                                                    |
|                                  |                                          |                      |                                            |                                 |                                                    |
| - 1                              |                                          |                      |                                            |                                 |                                                    |
|                                  |                                          |                      |                                            |                                 |                                                    |
|                                  | Royal                                    |                      |                                            |                                 |                                                    |
|                                  | Haskonii                                 |                      |                                            |                                 |                                                    |
| P.O. 2530                        | Enhancing Socie                          |                      | ogeth<br>ain Squar                         |                                 |                                                    |
| Monument<br>Pretoria<br>0105     |                                          | 78 Kal               | koen Str<br>nent Park                      | eet                             |                                                    |
|                                  | 12) 367-5800                             |                      | -                                          | 367-5989                        | )                                                  |
| PROJECT                          |                                          |                      | _                                          | _                               |                                                    |
|                                  | Maintenance<br>Institutional             |                      | _                                          | :t -                            |                                                    |
|                                  | Queens Road - Hil                        |                      |                                            |                                 |                                                    |
|                                  |                                          |                      |                                            |                                 |                                                    |
|                                  |                                          |                      |                                            |                                 |                                                    |
| DRAWING DESC                     | Roof Plan                                |                      |                                            |                                 |                                                    |
|                                  |                                          | 1                    |                                            |                                 |                                                    |
|                                  |                                          |                      |                                            |                                 |                                                    |
|                                  |                                          |                      |                                            |                                 |                                                    |
| F                                | OR CONSTRUC                              | CTIC                 | <b>N</b>                                   |                                 |                                                    |
| DESIGNED                         |                                          | SIGNA                | FURE AND I                                 | DATE                            |                                                    |
| S Cronje DRAWN SIGNA             |                                          |                      | 2018/05/16<br>01:49:25 PM<br>TURE AND DATE |                                 |                                                    |
| S Cronje                         |                                          |                      | 20                                         | 018/05/16<br>L:49:25 PM         |                                                    |
| DRAWING CHECKED                  |                                          | SIGNAT               | TURE AND I                                 |                                 |                                                    |
| M Kruge                          |                                          | SIGNAT               |                                            | 018/05/16<br>1:49:25 PM<br>DATE |                                                    |
| M Kruge                          |                                          |                      | 01                                         | 018/05/16<br>.:49:25 PM         |                                                    |
| PROJ. PRINCIPAL / A              |                                          | SIGNAT               |                                            | 018/05/16                       |                                                    |
| REVISION                         |                                          |                      | 01                                         | :49:25 PM                       |                                                    |
| REV NUM DATE                     | REVISION DESCRIPTION<br>FOR CONSTRUCTION |                      | BY<br>SC                                   | BY<br>MK                        |                                                    |
|                                  |                                          |                      |                                            |                                 |                                                    |
|                                  |                                          |                      |                                            |                                 |                                                    |
|                                  |                                          |                      |                                            |                                 | ۲                                                  |
|                                  |                                          |                      |                                            |                                 | anusc.r                                            |
|                                  |                                          |                      |                                            |                                 | 52 steph                                           |
|                                  |                                          |                      |                                            |                                 | C-MD305                                            |
| PROJECT No.                      |                                          |                      | DATE.                                      |                                 | <b>3SA-ARC</b>                                     |
| PROJECT NO.                      |                                          | MD3052               |                                            |                                 | _                                                  |
|                                  | 52                                       |                      | 2018/0<br>01:49:                           |                                 | ts/RH-DI                                           |
| MD30                             | DISCIPLINE PAPE                          |                      | <b>01:49:</b><br>SCALE                     | 25 PM                           | <b>Jocuments/RH-DI</b>                             |
| MD30<br>SHEET NUMBER<br>Sheet of | -                                        | er size<br><b>\0</b> | 01:49:<br>SCALE<br>1:1                     | 25 РМ<br>. <b>50</b>            | hanusC\Documents\RH-DBSA-ARC-MD3052 stephanusc.rvt |
| MD30                             | DISCIPLINE PAPE                          | er size              | 01:49:<br>SCALE<br>1:1<br>RE               | 25 PM<br>. <b>50</b><br>V.      | rs\stephanusC\Documents\RH-DI                      |
| MD30<br>SHEET NUMBER<br>Sheet of | DISCIPLINE PAPE                          | er size              | 01:49:<br>SCALE<br>1:1                     | 25 PM<br>. <b>50</b><br>V.      | C: \Users\stephanusC\Documents\RH-DI               |