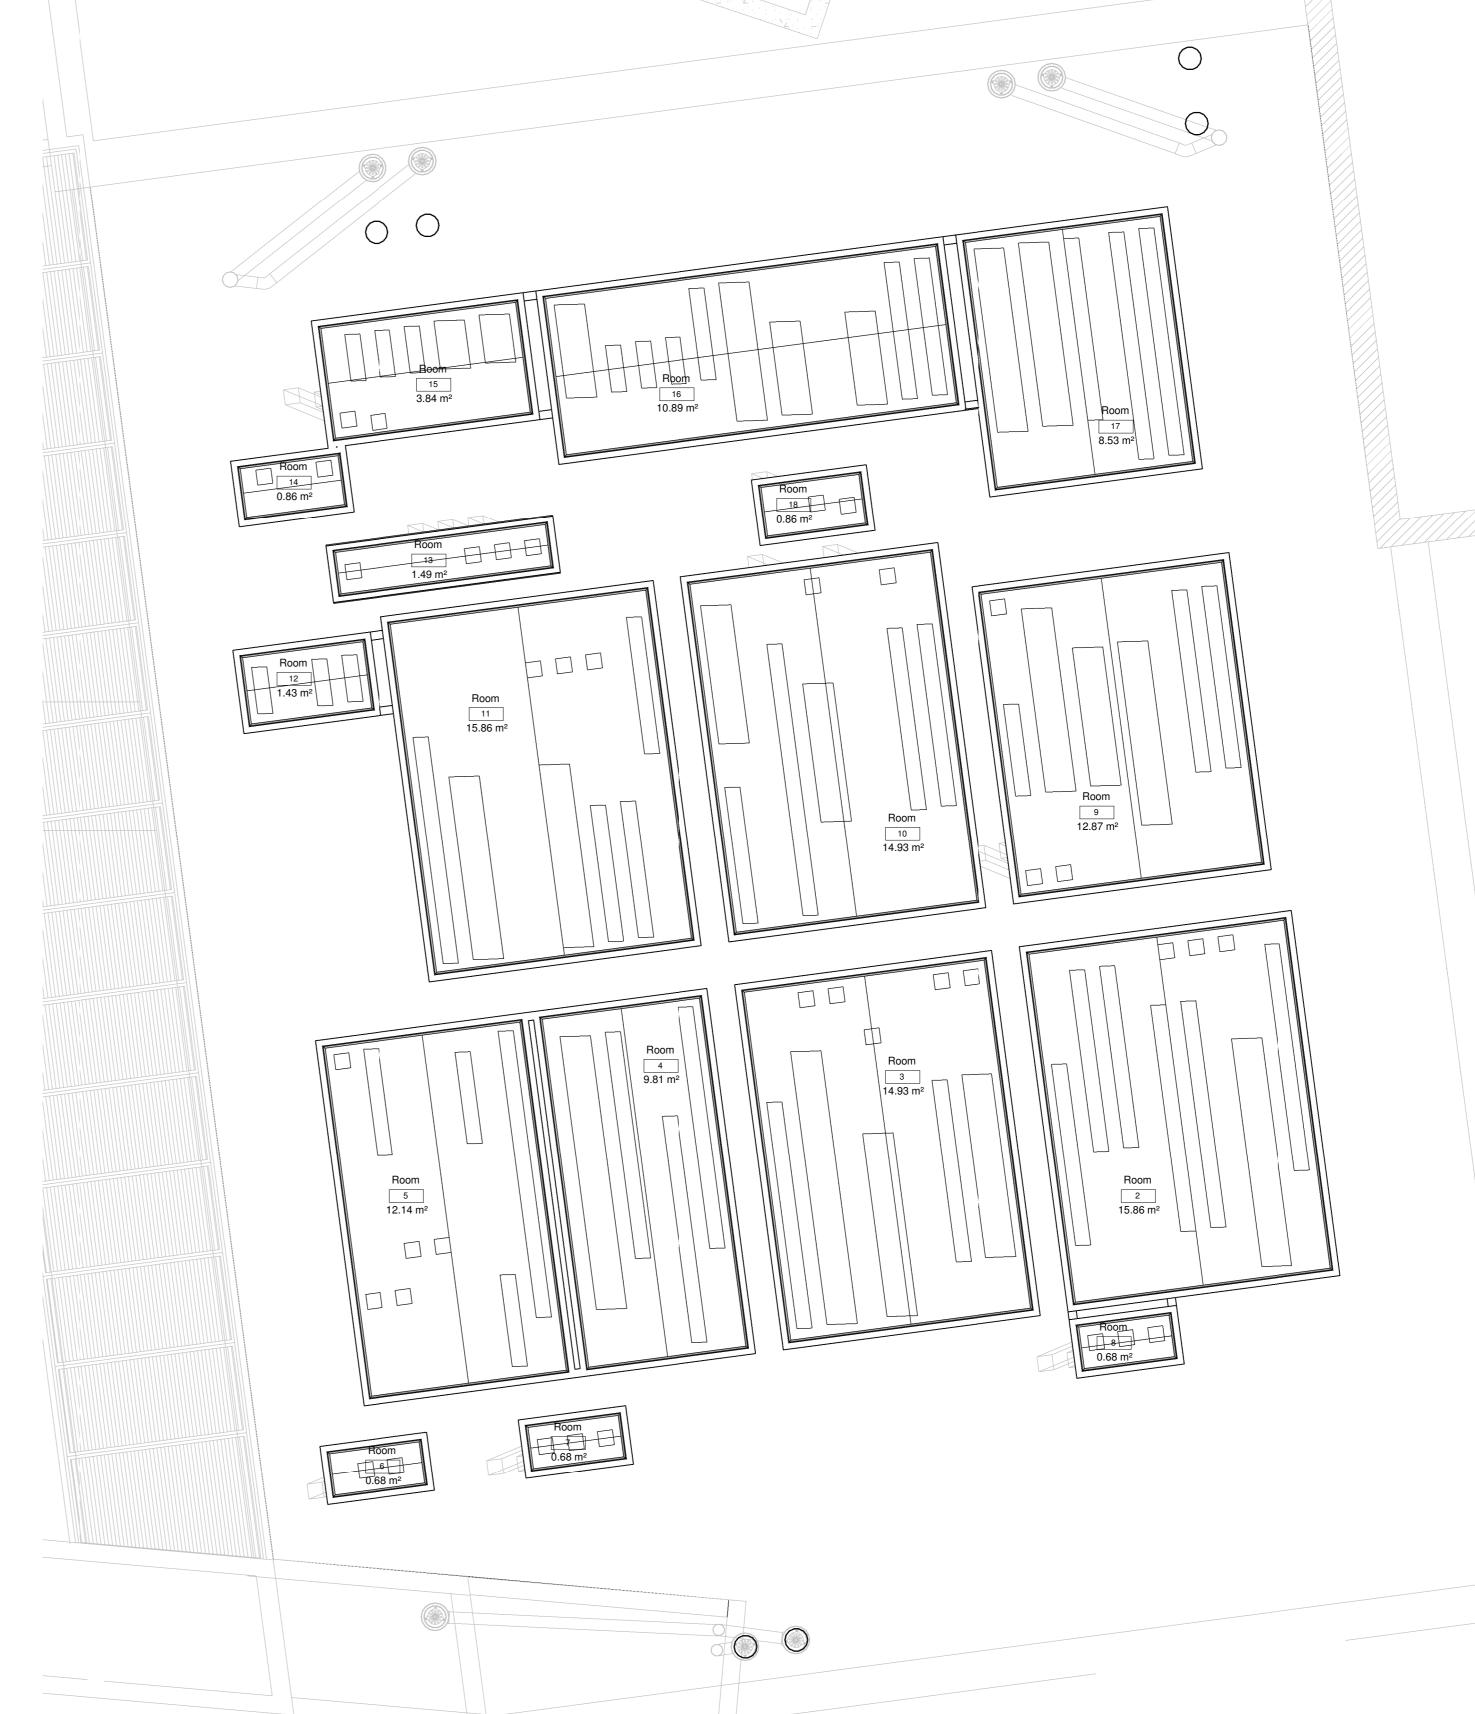

Roof Plan - Skylights Entrance Foyer FR6

 Lightweight cellular concrete to fall of edge of box gutter

Roof Skylight Section - Link
1:5

Perspective View - Skylights

COPY RIGHT RESERVED

DUPLICATION OF THIS DRAWING IS STRICTLY PROHIBITED