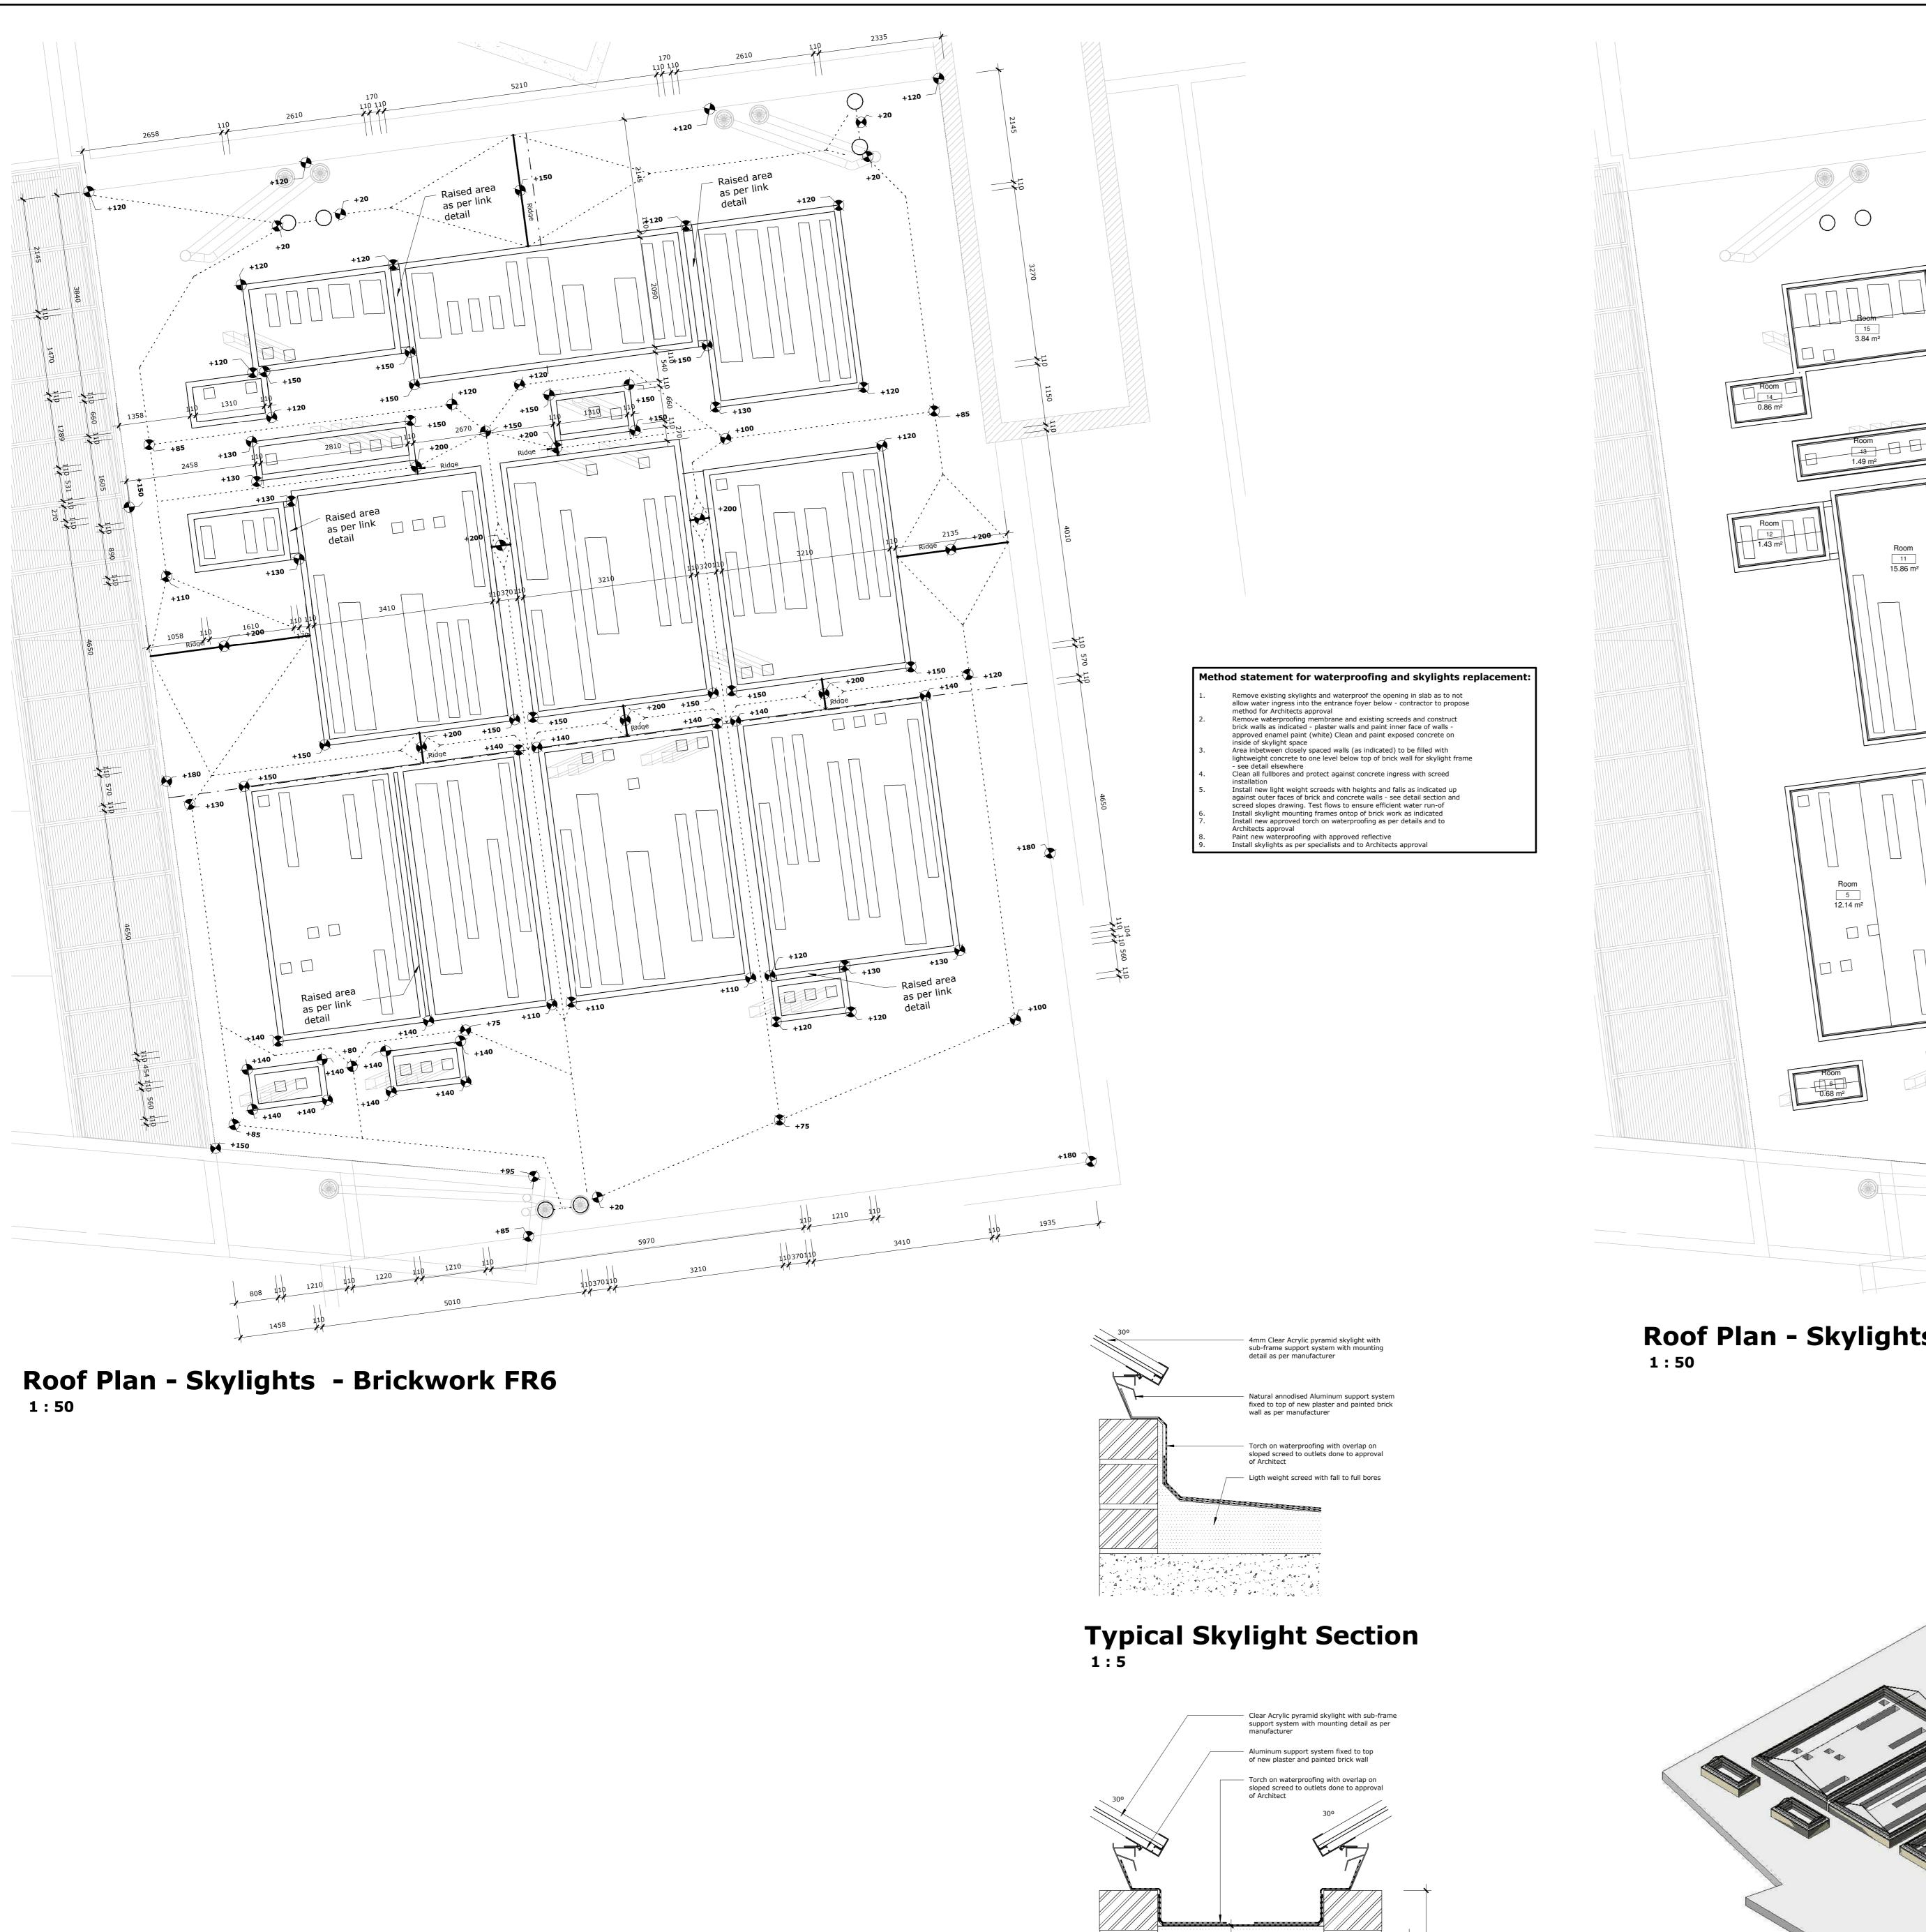

Roof Plan - Skylights Entrance Foyer FR6

 Lightweight cellular concrete to fall of edge of box gutter

Roof Skylight Section - Link
1:5

Perspective View - Skylights

COPY RIGHT RESERVED

DUPLICATION OF THIS DRAWING IS STRICTLY PROHIBITED