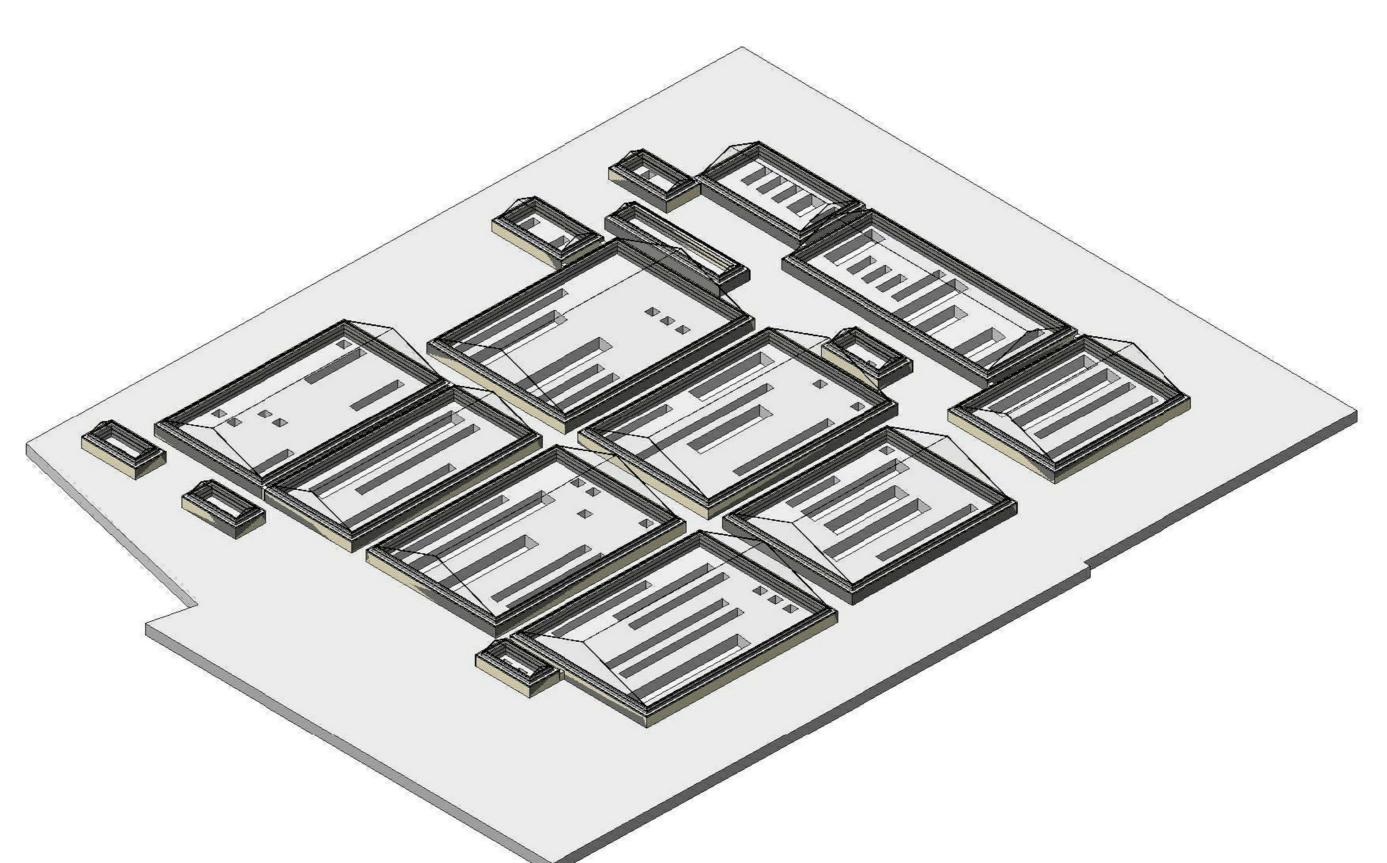

Roof Plan - Skylights Entrance Foyer FR6

 Lightweight cellular concrete to fall of edge of box gutter

Roof Skylight Section - Link
1:5

Perspective View - Skylights

COPY RIGHT RESERVED

DUPLICATION OF THIS DRAWING IS STRICTLY PROHIBITED