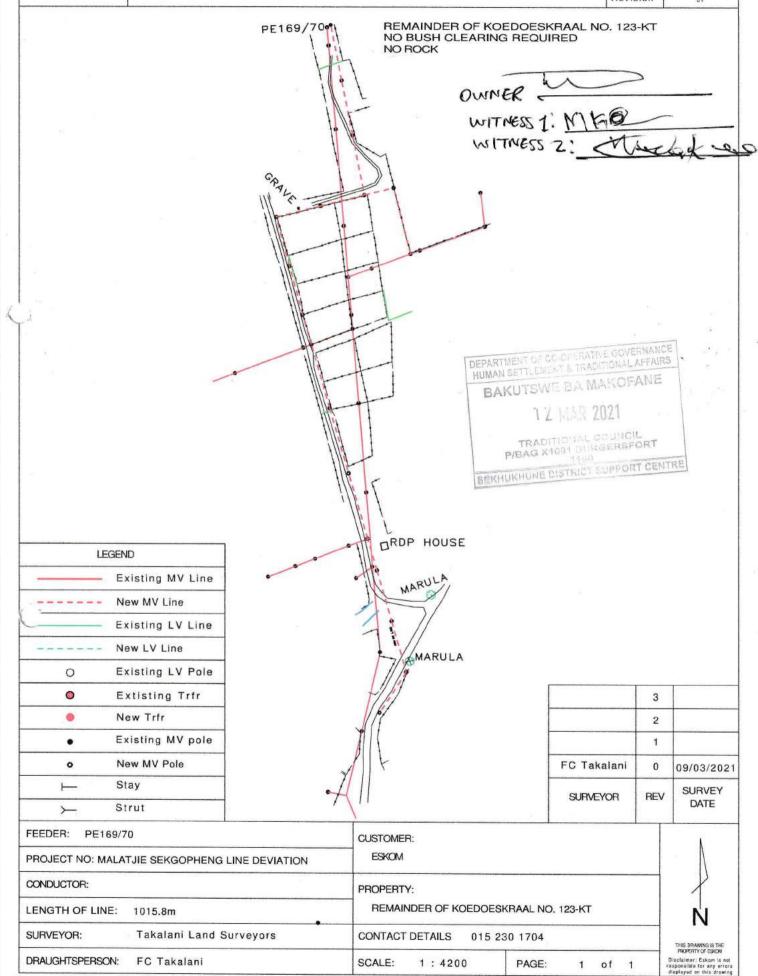

#### 1.1.4 Property means:

| Property Description | REMAINDER OF KOEDOESKRAAL NO. 123 KT |
|----------------------|--------------------------------------|
| Local Authority      | GREATER TUBATS E / FETAKGOMO         |
| Extent               | 2226.0695 HECTARES                   |
| Title Deed           | T8670/1948 PTA                       |

#### 2. THE RIGHTS

- 2.1 The Owner grants, generally, an irrevocable right (herein the "Rights"), in perpetuity and free of charge, to Eskom and over the Property, for the distribution and transmission of electricity and related purposes, substantially along the route indicated by letters \_\_\_\_\_\_\_ on the attached sketch plan, comprising an area \_\_\_\_\_\_ meters on either side of the centre line of the Goods, once they are built (the "Wayleave Area"), and the Rights include those set out in paragraph 2 hereof.
- 2.2 To the extent necessary to give effect hereto, the Owner's spouse, Lessee and/or Usufructuary agrees to the granting of the Rights by signing below.
- 2.3 The Rights, specifically, include the rights to:
  - 2.3.1 convey electricity and telecommunication across the Property;
  - 2.3.2 erect structures, conductors, cables, appliances and, without limitation, everything else as may be necessary or convenient in exercising the Rights (herein referred to as the "Goods") and the Owner agrees that structure-supporting mechanisms may reasonably extend beyond the Wayleave Area where it is necessary to safely secure the Goods;
  - 2.3.3 enter and be upon the Property at any time in order to construct, erect, operate, use, maintain, repair, re-erect, alter or inspect the Goods or in order to gain access to any adjacent property in the exercise of rights similar to the Rights;
  - 2.3.4 have these Goods remain on the Property for so long as either Eskom or the Owner requires them to:
  - 2.3.5 extend the Goods to other customers, suppliers or contracting parties of Eskom, over the Property;
  - 2.3.6 use existing roads and gates giving access to and running across the Property and to erect in any fence such gates as may be necessary or convenient to gain access to or exit from the Property and the Goods or in order to gain access to any adjacent property in the exercise of rights similar to the Rights;
  - 2.3.7 remove any material or structures, and cut or trim any tree, bush or grass within the Wayleave Area or to the extent necessary where the Goods extends beyond the Wayleave Area, in order to comply with the restrictions referred to in paragraph 3.2 hereof;