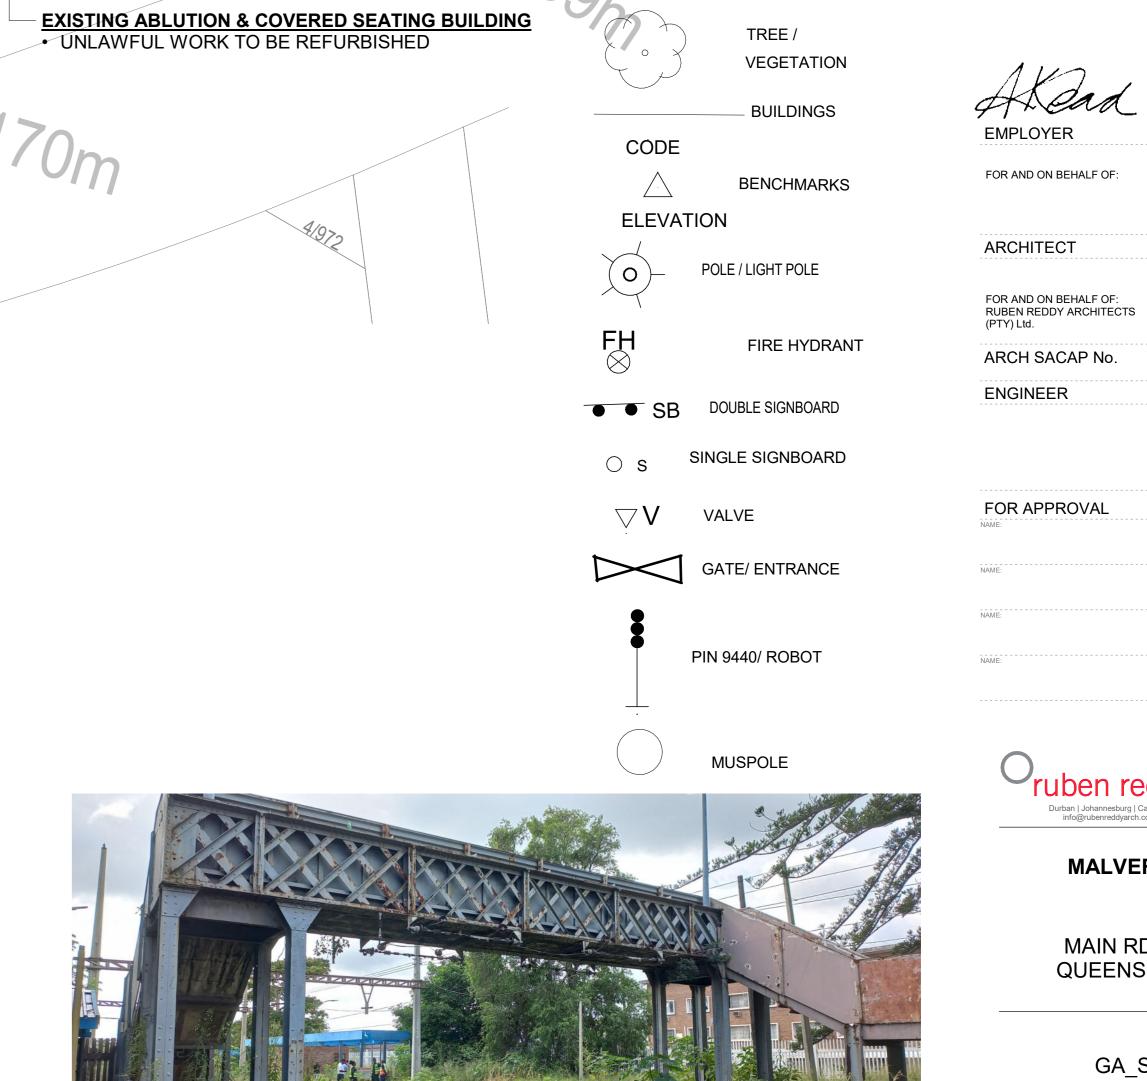

EMPLOYER NAME

8. EXISTING PUBLIC PEDESTRIAN BRIDGE

5. EXISTING STATION BUILDING - EXTERNAL

7. EXISTING PUBLIC ABLUTION & COVERED SEATING AREA (UNLAWFUL WORK)

• FOR GENERAL NOTES REFER TO DRAWING NUMBER : 2022 R000-RRA-B00-XX-NB-A-10.00.000