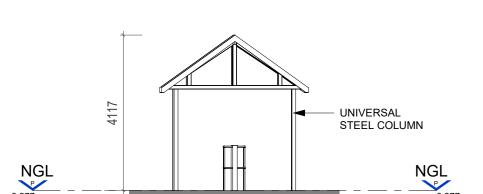

FOR APPROVAL

PROFILED SHEET - METAL ROOF STEEL COLUMN

EXISTING ENTRANCE (UNLAWFUL WORK) - NORTH ELEVATION 1:100

EXISTING ENTRANCE PLAN (UNLAWFUL WORK)

20 EXISTING ENTRANCE (UNLAWFUL WORK) - SOUTH ELEVATION 1:100

EXISTING ENTRANCE SECTION (UNLAWFUL WORK)

18 EXISTING ENTRANCE (UNLAWFUL WORK) - WEST ELEVATION 1: 100

**MALVERN STATION** EXISTING ENTRANCE (UNLAWFUL WORK) - EAST ELEVATION 1: 100

|                | AGE   | AGE          |     |      | ISSUE DATE |     |        |    |
|----------------|-------|--------------|-----|------|------------|-----|--------|----|
|                | DD    | D            |     |      | 202        | 23  | .10.24 | ļ  |
| DRAWING NUMBER |       |              |     |      |            |     | REVISI | ON |
| 2.             | -A-12 | <b>A-1</b> 2 | 12. | .00  | .00        | 1   | Α      |    |
|                | DIS.  | ois.         |     | SHEE | T NO.      | - 1 |        |    |