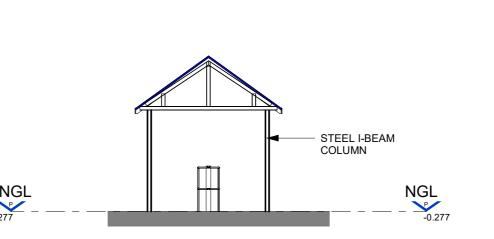

CONCRETE SLAB ON BRICK SUBSTRUCTURE NGL

EXISTING COVERED SEATING STRUCTURE 1 SECTION (UNLAWFUL WORK)

PROFILED SHEET METAL ROOF -

PAINTED DARK GREY -

1:100

UNIVERSAL STEEL COLUMN

CONCRETE SLAB ON BRICK

- EAST ELEVATION