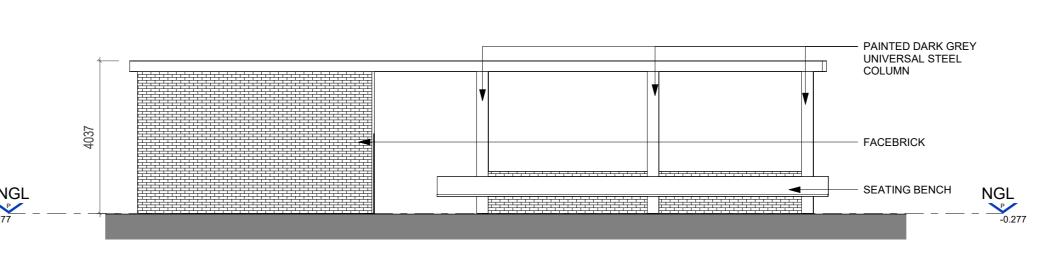

EXISTING COVERED SEATING STRUCTURE 1 (UNLAWFUL WORK) - WEST ELEVATION

WORK)

1:100

EXISTING COVERED SEATING STRUCTURE 2 (UNLAWFUL WORK) - NORTH ELEVATION

EXISTING COVERED SEATING STRUCTURE 1 PLAN (UNLAWFUL

1:100

EXISTING COVERED SEATING STRUCTURE PLAN 2 (UNLAWFUL WORK)

1:100

EXISTING COVERED SEATING STRUCTURE 2 (UNLAWFUL WORK) - SOUTH ELEVATION

— PROFILED SHEET METAL ROOF

PAINTED DARK GREY UNIVERSAL STEEL COLUMN

CONCRETE SLAB ON BRICK SUBSTRUCTURE NGL

EXISTING COVERED SEATING STRUCTURE 1 SECTION (UNLAWFUL WORK)

PROFILED SHEET METAL ROOF -

PAINTED DARK GREY -

1:100

UNIVERSAL STEEL COLUMN

CONCRETE SLAB ON BRICK

- EAST ELEVATION