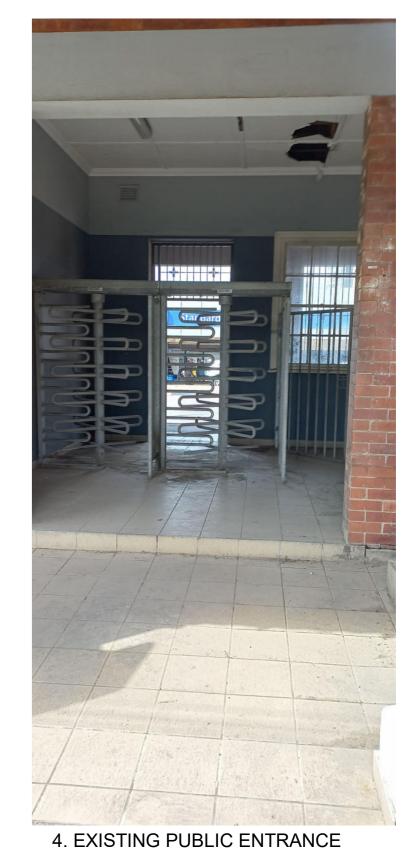

EMPLOYER NAME

8. EXISTING PUBLIC PEDESTRIAN BRIDGE

5. EXISTING STATION BUILDING - EXTERNAL

7. EXISTING PUBLIC ABLUTION & COVERED SEATING AREA (UNLAWFUL WORK)

• FOR GENERAL NOTES REFER TO DRAWING NUMBER : 2022 R000-RRA-B00-XX-NB-A-10.00.000