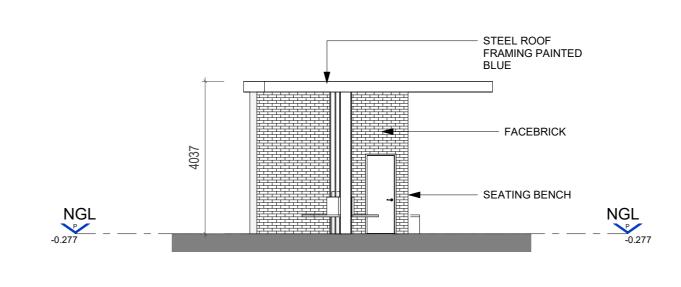

3. EXISTING ABLUTION & COVERED SEATING BUILDING

EXISTING ABLUTION & COVERED SEATING BUILDING PLAN (UNLAWFUL WORK)

EXISTING ABLUTION & COVERED SEATING BUILDING PLAN (UNLAWFUL WORK) EAST ELEVATION

EXISTING ABLUTION & COVERED SEATING BUILDING PLAN 15 (UNLAWFUL WORK) WEST ELEVATION

EXISTING ABLUTION & COVERED SEATING BUILDING SECTION (UNLAWFUL WORK)

EXISTING ABLUTION & COVERED SEATING BUILDING PLAN (UNLAWFUL WORK) SOUTH ELEVATION

EXISTING ABLUTION & COVERED SEATING BUILDING PLAN (UNLAWFUL WORK) NORTH ELEVATION