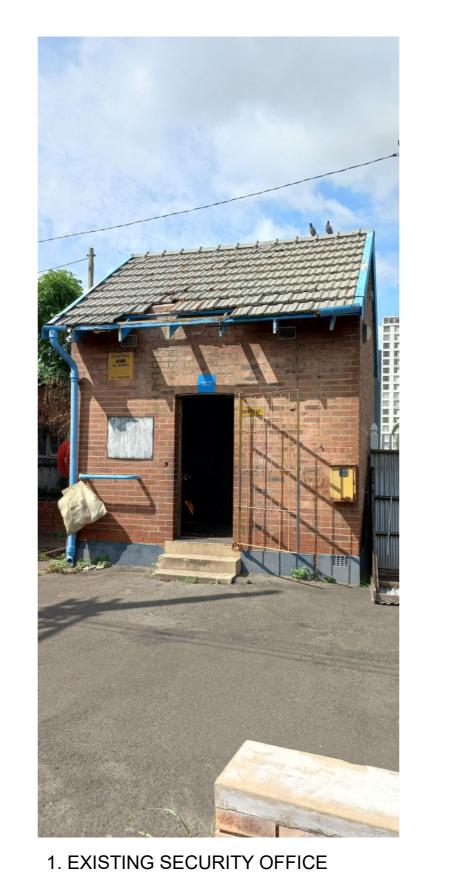

EMPLOYER NAME

8. EXISTING PUBLIC PEDESTRIAN BRIDGE

5. EXISTING STATION BUILDING - EXTERNAL

7. EXISTING PUBLIC ABLUTION & COVERED SEATING AREA (UNLAWFUL WORK)

• FOR GENERAL NOTES REFER TO DRAWING NUMBER : 2022 R000-RRA-B00-XX-NB-A-10.00.000