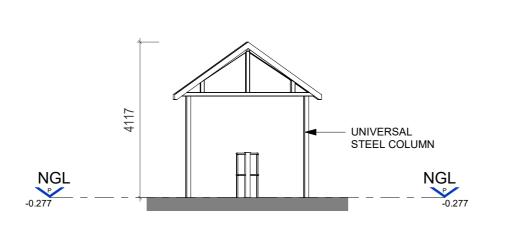

CONCRETE SLAB ON BRICK SUBSTRUCTURE NGL

EXISTING COVERED SEATING STRUCTURE 1 SECTION (UNLAWFUL WORK)

PROFILED SHEET METAL ROOF -

PAINTED DARK GREY -

1:100

UNIVERSAL STEEL COLUMN

CONCRETE SLAB ON BRICK

- EAST ELEVATION