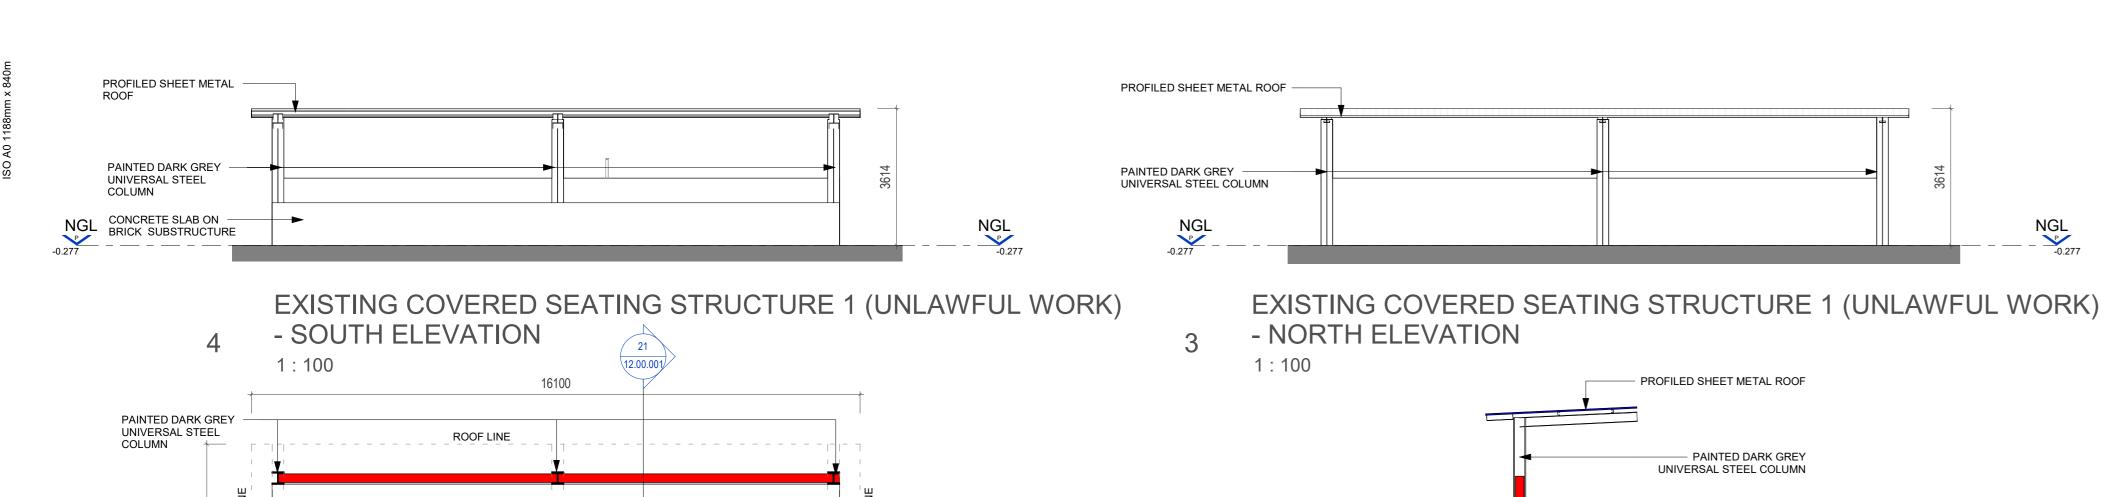

EXISTING COVERED SEATING STRUCTURE 1 (UNLAWFUL WORK) - WEST ELEVATION

WORK)

1:100

EXISTING COVERED SEATING STRUCTURE 2 (UNLAWFUL WORK) - NORTH ELEVATION

EXISTING COVERED SEATING STRUCTURE 1 PLAN (UNLAWFUL

1:100

EXISTING COVERED SEATING STRUCTURE PLAN 2 (UNLAWFUL WORK)

1:100

EXISTING COVERED SEATING STRUCTURE 2 (UNLAWFUL WORK) - SOUTH ELEVATION

— PROFILED SHEET METAL ROOF

PAINTED DARK GREY UNIVERSAL STEEL COLUMN

CONCRETE SLAB ON BRICK SUBSTRUCTURE NGL

EXISTING COVERED SEATING STRUCTURE 1 SECTION (UNLAWFUL WORK)

PROFILED SHEET METAL ROOF -

PAINTED DARK GREY -

1:100

UNIVERSAL STEEL COLUMN

CONCRETE SLAB ON BRICK

- EAST ELEVATION