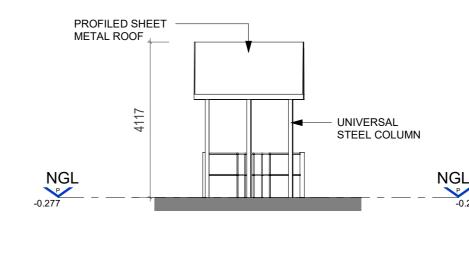

1:100

EXISTING COVERED SEATING STRUCTURE PLAN 2 (UNLAWFUL WORK)

1:100

EXISTING COVERED SEATING STRUCTURE 2 (UNLAWFUL WORK) - SOUTH ELEVATION

— PROFILED SHEET METAL ROOF

PAINTED DARK GREY UNIVERSAL STEEL COLUMN

CONCRETE SLAB ON BRICK SUBSTRUCTURE NGL

EXISTING COVERED SEATING STRUCTURE 1 SECTION (UNLAWFUL WORK)

PROFILED SHEET METAL ROOF -

PAINTED DARK GREY -

1:100

UNIVERSAL STEEL COLUMN

CONCRETE SLAB ON BRICK

- EAST ELEVATION