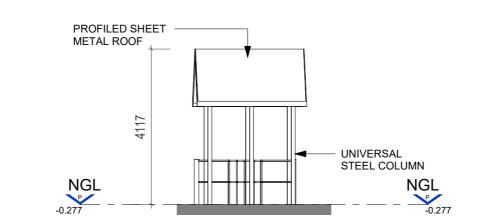

1:100

EXISTING COVERED SEATING STRUCTURE PLAN 2 (UNLAWFUL WORK)

1:100

EXISTING COVERED SEATING STRUCTURE 2 (UNLAWFUL WORK) - SOUTH ELEVATION

— PROFILED SHEET METAL ROOF

PAINTED DARK GREY UNIVERSAL STEEL COLUMN

CONCRETE SLAB ON BRICK SUBSTRUCTURE NGL

EXISTING COVERED SEATING STRUCTURE 1 SECTION (UNLAWFUL WORK)

PROFILED SHEET METAL ROOF -

PAINTED DARK GREY -

1:100

UNIVERSAL STEEL COLUMN

CONCRETE SLAB ON BRICK

- EAST ELEVATION