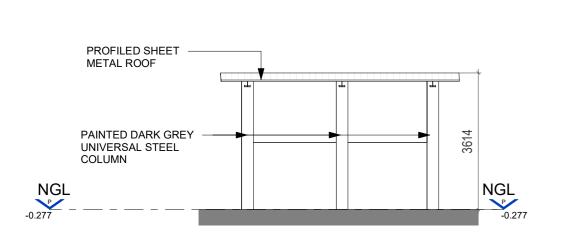

EXISTING COVERED SEATING STRUCTURE 1 (UNLAWFUL WORK) - WEST ELEVATION

WORK)

1:100

EXISTING COVERED SEATING STRUCTURE 2 (UNLAWFUL WORK) - NORTH ELEVATION

EXISTING COVERED SEATING STRUCTURE 1 PLAN (UNLAWFUL

1:100

EXISTING COVERED SEATING STRUCTURE PLAN 2 (UNLAWFUL WORK)

1:100

EXISTING COVERED SEATING STRUCTURE 2 (UNLAWFUL WORK) - SOUTH ELEVATION

— PROFILED SHEET METAL ROOF

PAINTED DARK GREY UNIVERSAL STEEL COLUMN

CONCRETE SLAB ON BRICK SUBSTRUCTURE NGL

EXISTING COVERED SEATING STRUCTURE 1 SECTION (UNLAWFUL WORK)

PROFILED SHEET METAL ROOF -

PAINTED DARK GREY -

1:100

UNIVERSAL STEEL COLUMN

CONCRETE SLAB ON BRICK

- EAST ELEVATION