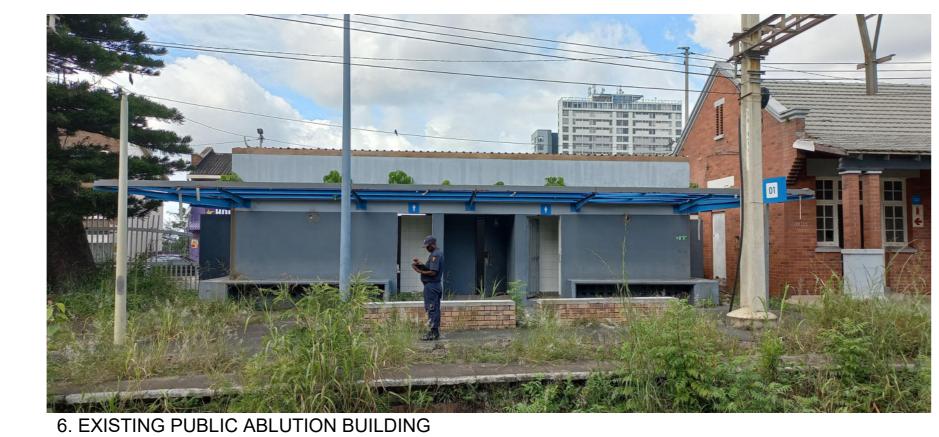

EMPLOYER NAME

8. EXISTING PUBLIC PEDESTRIAN BRIDGE

5. EXISTING STATION BUILDING - EXTERNAL

7. EXISTING PUBLIC ABLUTION & COVERED SEATING AREA (UNLAWFUL WORK)

• FOR GENERAL NOTES REFER TO DRAWING NUMBER : 2022 R000-RRA-B00-XX-NB-A-10.00.000

3. EXISTING ABLUTION & COVERED SEATING BUILDING

EXISTING ABLUTION & COVERED SEATING BUILDING PLAN (UNLAWFUL WORK)

EXISTING ABLUTION & COVERED SEATING BUILDING PLAN (UNLAWFUL WORK) EAST ELEVATION

EXISTING ABLUTION & COVERED SEATING BUILDING PLAN 15 (UNLAWFUL WORK) WEST ELEVATION