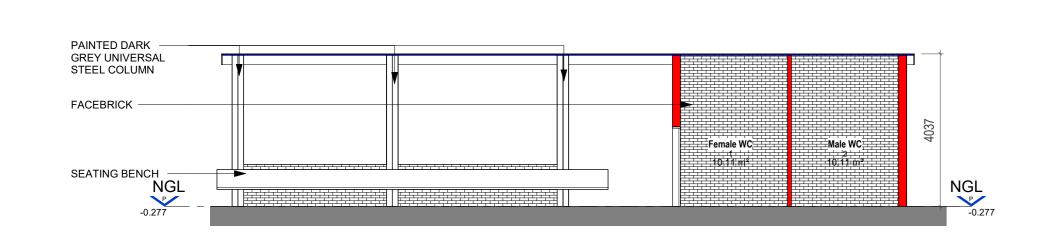

EXISTING ABLUTION & COVERED SEATING BUILDING SECTION (UNLAWFUL WORK)

EXISTING ABLUTION & COVERED SEATING BUILDING PLAN (UNLAWFUL WORK) SOUTH ELEVATION

EXISTING ABLUTION & COVERED SEATING BUILDING PLAN (UNLAWFUL WORK) NORTH ELEVATION

3. EXISTING ABLUTION & COVERED SEATING BUILDING

EXISTING ABLUTION & COVERED SEATING BUILDING PLAN (UNLAWFUL WORK)

EXISTING ABLUTION & COVERED SEATING BUILDING PLAN (UNLAWFUL WORK) EAST ELEVATION

EXISTING ABLUTION & COVERED SEATING BUILDING PLAN 15 (UNLAWFUL WORK) WEST ELEVATION