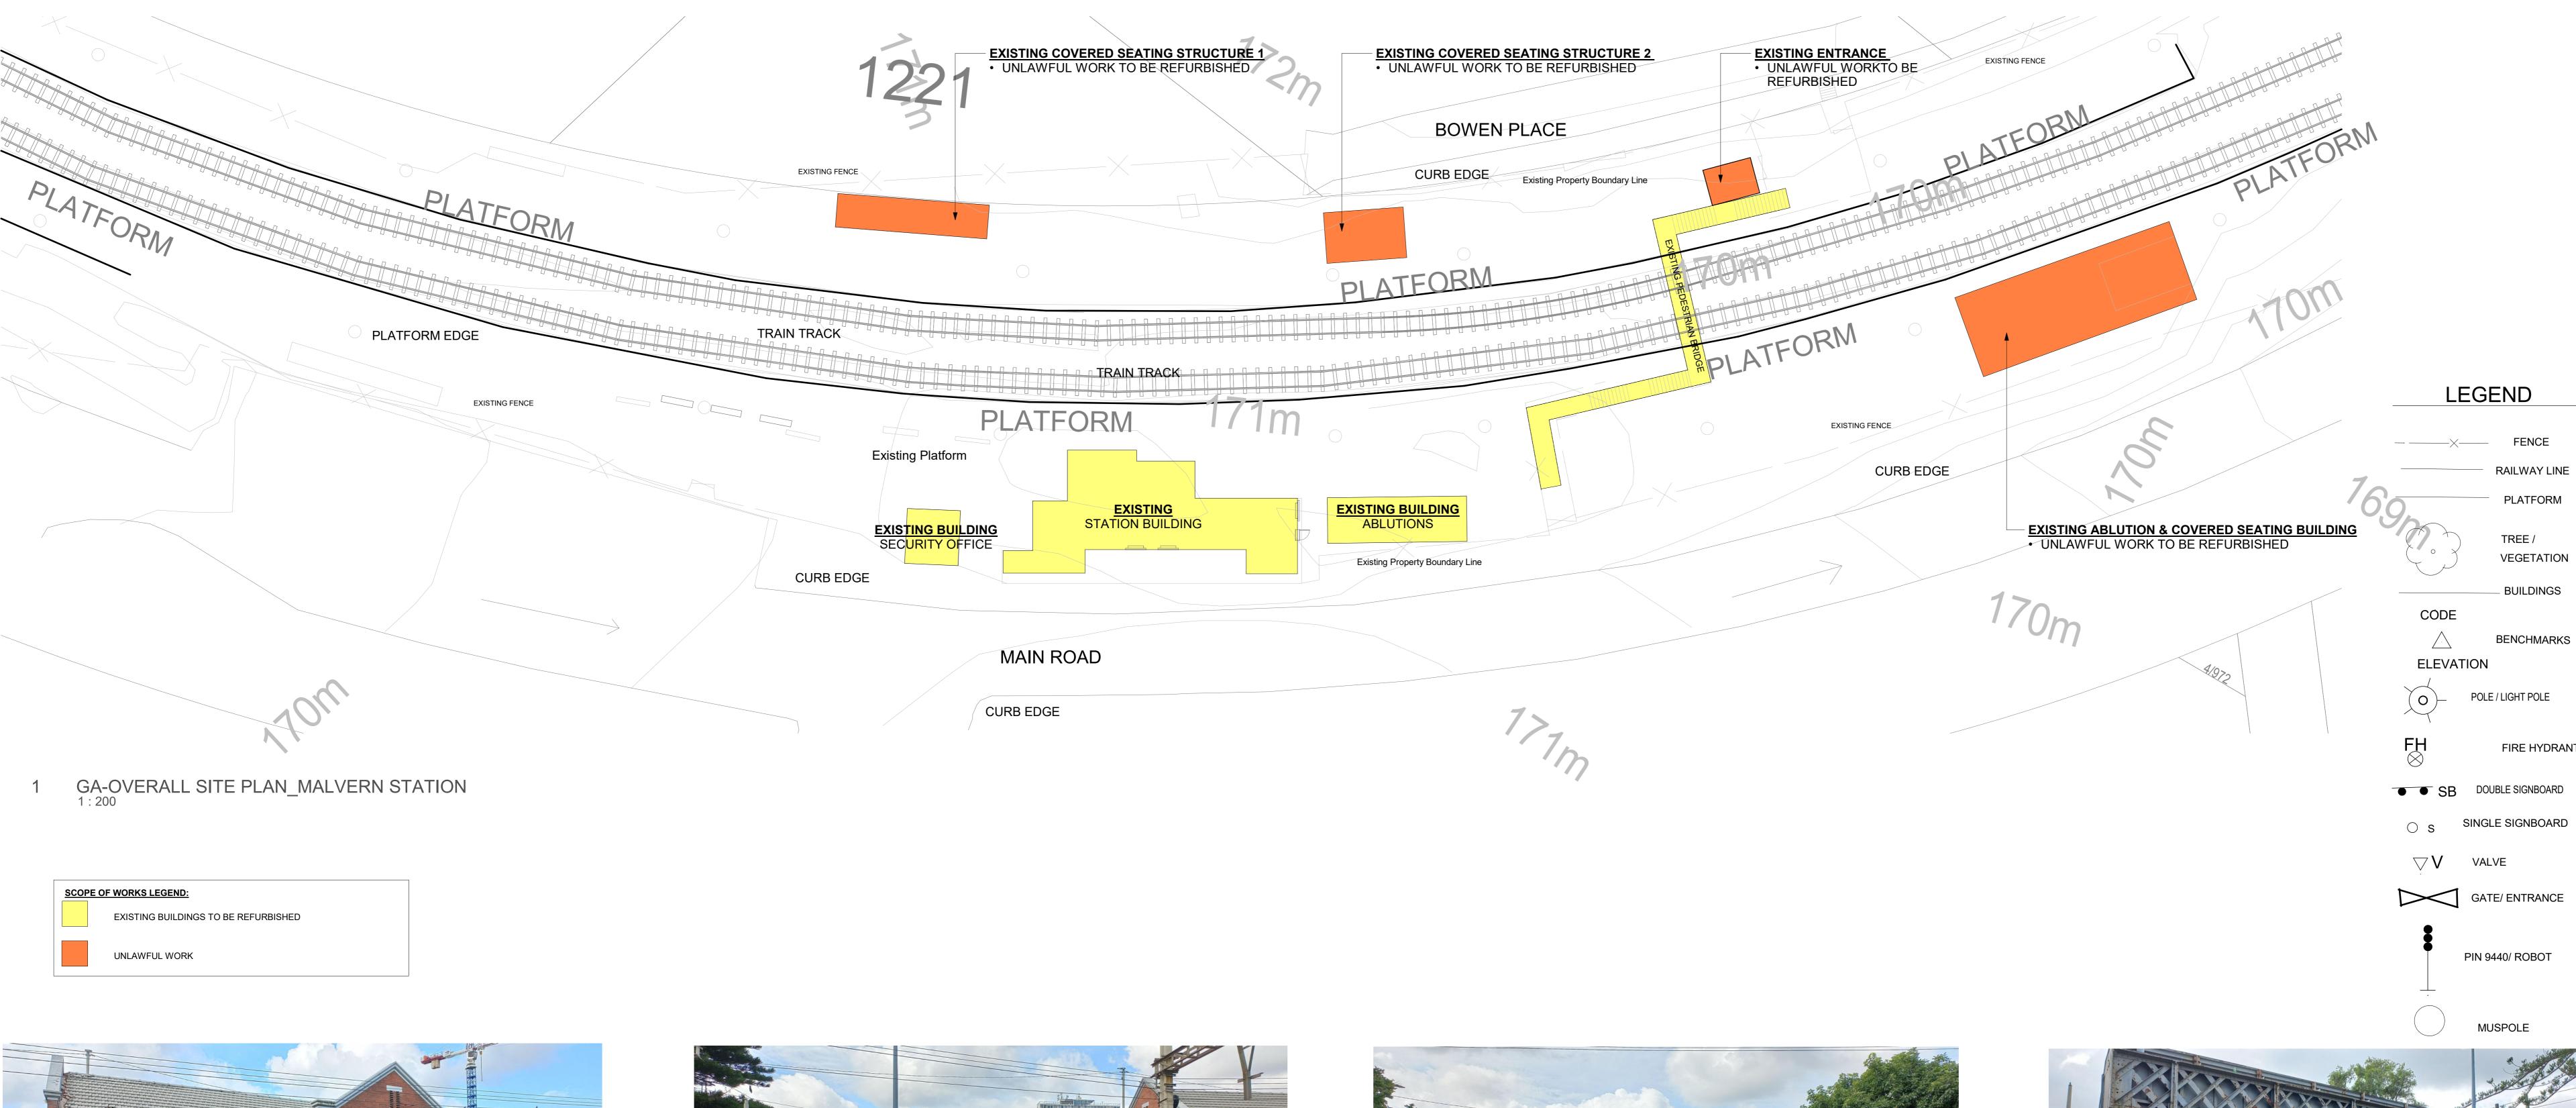

EMPLOYER NAME

8. EXISTING PUBLIC PEDESTRIAN BRIDGE

5. EXISTING STATION BUILDING - EXTERNAL

7. EXISTING PUBLIC ABLUTION & COVERED SEATING AREA (UNLAWFUL WORK)

• FOR GENERAL NOTES REFER TO DRAWING NUMBER : 2022 R000-RRA-B00-XX-NB-A-10.00.000

3. EXISTING ABLUTION & COVERED SEATING BUILDING

EXISTING ABLUTION & COVERED SEATING BUILDING PLAN (UNLAWFUL WORK)

EXISTING ABLUTION & COVERED SEATING BUILDING PLAN (UNLAWFUL WORK) EAST ELEVATION

EXISTING ABLUTION & COVERED SEATING BUILDING PLAN 15 (UNLAWFUL WORK) WEST ELEVATION