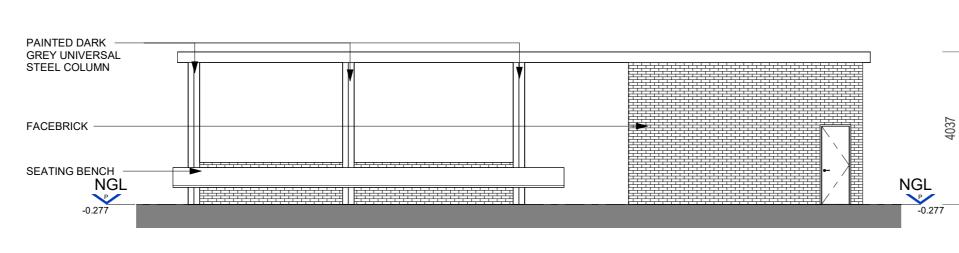

EXISTING COVERED SEATING STRUCTURE 1 (UNLAWFUL WORK) - WEST ELEVATION

WORK)

1:100

EXISTING COVERED SEATING STRUCTURE 2 (UNLAWFUL WORK) - NORTH ELEVATION

EXISTING COVERED SEATING STRUCTURE 1 PLAN (UNLAWFUL

1:100

EXISTING COVERED SEATING STRUCTURE PLAN 2 (UNLAWFUL WORK)

1:100

EXISTING COVERED SEATING STRUCTURE 2 (UNLAWFUL WORK) - SOUTH ELEVATION

— PROFILED SHEET METAL ROOF

PAINTED DARK GREY UNIVERSAL STEEL COLUMN

CONCRETE SLAB ON BRICK SUBSTRUCTURE NGL

EXISTING COVERED SEATING STRUCTURE 1 SECTION (UNLAWFUL WORK)

PROFILED SHEET METAL ROOF -

PAINTED DARK GREY -

1:100

UNIVERSAL STEEL COLUMN

CONCRETE SLAB ON BRICK

- EAST ELEVATION