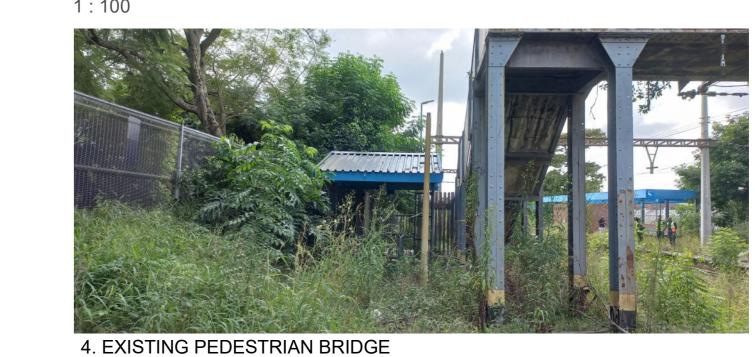

EMPLOYER NAME

8. EXISTING PUBLIC PEDESTRIAN BRIDGE

5. EXISTING STATION BUILDING - EXTERNAL

7. EXISTING PUBLIC ABLUTION & COVERED SEATING AREA (UNLAWFUL WORK)

• FOR GENERAL NOTES REFER TO DRAWING NUMBER : 2022 R000-RRA-B00-XX-NB-A-10.00.000