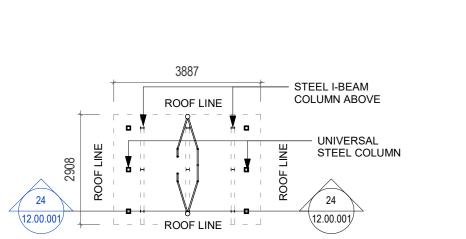

1:100

EXISTING COVERED SEATING STRUCTURE PLAN 2 (UNLAWFUL WORK)

1:100

EXISTING COVERED SEATING STRUCTURE 2 (UNLAWFUL WORK) - SOUTH ELEVATION

— PROFILED SHEET METAL ROOF

PAINTED DARK GREY UNIVERSAL STEEL COLUMN

CONCRETE SLAB ON BRICK SUBSTRUCTURE NGL

EXISTING COVERED SEATING STRUCTURE 1 SECTION (UNLAWFUL WORK)

PROFILED SHEET METAL ROOF -

PAINTED DARK GREY -

1:100

UNIVERSAL STEEL COLUMN

CONCRETE SLAB ON BRICK

- EAST ELEVATION