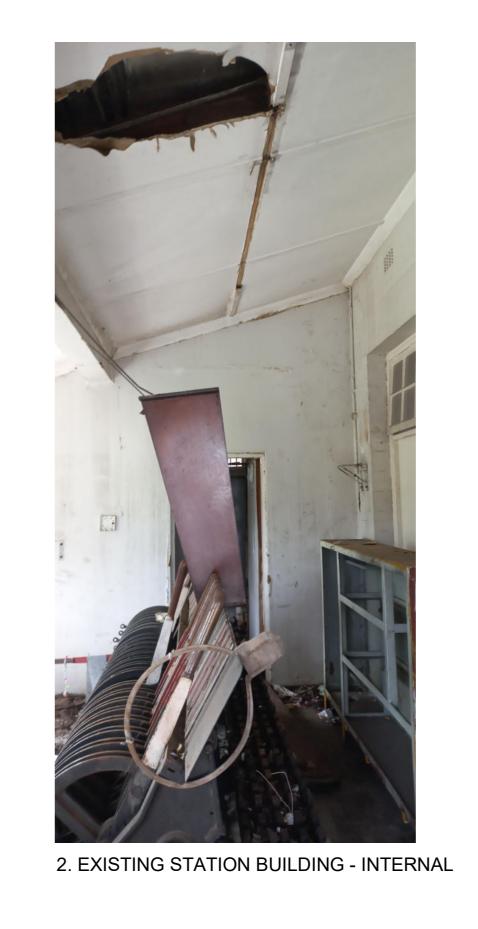

EMPLOYER NAME

8. EXISTING PUBLIC PEDESTRIAN BRIDGE

5. EXISTING STATION BUILDING - EXTERNAL

7. EXISTING PUBLIC ABLUTION & COVERED SEATING AREA (UNLAWFUL WORK)

• FOR GENERAL NOTES REFER TO DRAWING NUMBER : 2022 R000-RRA-B00-XX-NB-A-10.00.000