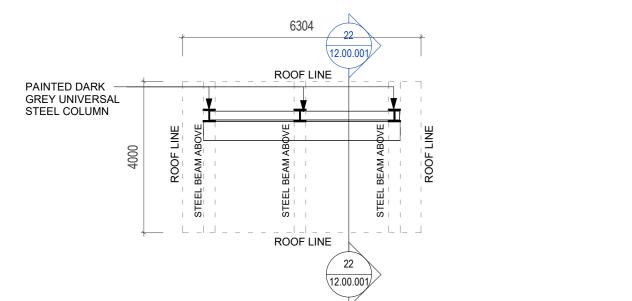

EXISTING COVERED SEATING STRUCTURE 1 (UNLAWFUL WORK) - WEST ELEVATION

WORK)

1:100

EXISTING COVERED SEATING STRUCTURE 2 (UNLAWFUL WORK) - NORTH ELEVATION

EXISTING COVERED SEATING STRUCTURE 1 PLAN (UNLAWFUL

1:100

EXISTING COVERED SEATING STRUCTURE PLAN 2 (UNLAWFUL WORK)

1:100

EXISTING COVERED SEATING STRUCTURE 2 (UNLAWFUL WORK) - SOUTH ELEVATION

— PROFILED SHEET METAL ROOF

PAINTED DARK GREY UNIVERSAL STEEL COLUMN