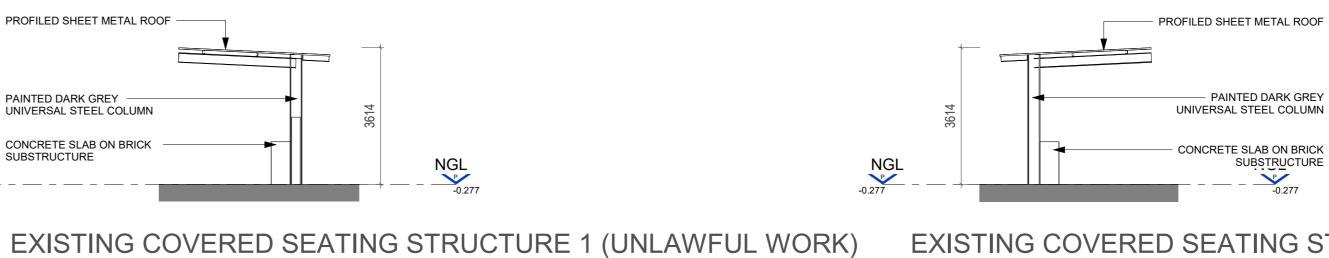

1:100

EXISTING COVERED SEATING STRUCTURE PLAN 2 (UNLAWFUL WORK)

1:100

EXISTING COVERED SEATING STRUCTURE 2 (UNLAWFUL WORK) - SOUTH ELEVATION

— PROFILED SHEET METAL ROOF

PAINTED DARK GREY UNIVERSAL STEEL COLUMN

CONCRETE SLAB ON BRICK SUBSTRUCTURE NGL

EXISTING COVERED SEATING STRUCTURE 1 SECTION (UNLAWFUL WORK)

PROFILED SHEET METAL ROOF -

PAINTED DARK GREY -

1:100

UNIVERSAL STEEL COLUMN

CONCRETE SLAB ON BRICK

- EAST ELEVATION