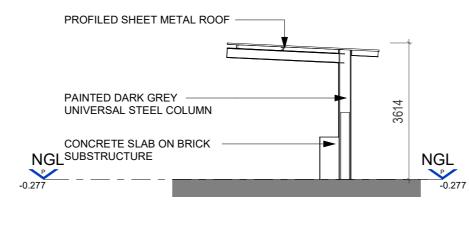

1:100

EXISTING COVERED SEATING STRUCTURE PLAN 2 (UNLAWFUL WORK)

1:100

EXISTING COVERED SEATING STRUCTURE 2 (UNLAWFUL WORK) - SOUTH ELEVATION

— PROFILED SHEET METAL ROOF

PAINTED DARK GREY UNIVERSAL STEEL COLUMN

CONCRETE SLAB ON BRICK SUBSTRUCTURE NGL

EXISTING COVERED SEATING STRUCTURE 1 SECTION (UNLAWFUL WORK)

PROFILED SHEET METAL ROOF -

PAINTED DARK GREY -

1:100

UNIVERSAL STEEL COLUMN

CONCRETE SLAB ON BRICK

- EAST ELEVATION