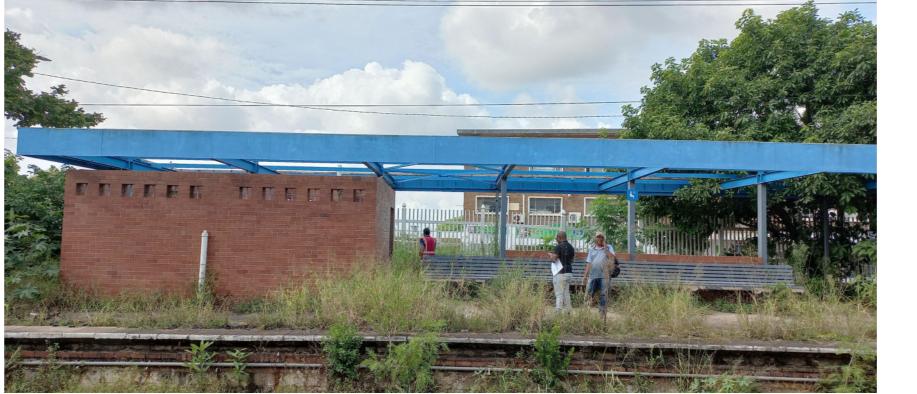

EMPLOYER NAME

8. EXISTING PUBLIC PEDESTRIAN BRIDGE

5. EXISTING STATION BUILDING - EXTERNAL

7. EXISTING PUBLIC ABLUTION & COVERED SEATING AREA (UNLAWFUL WORK)

• FOR GENERAL NOTES REFER TO DRAWING NUMBER : 2022 R000-RRA-B00-XX-NB-A-10.00.000

EXISTING COVERED SEATING STRUCTURE 1 (UNLAWFUL WORK) - WEST ELEVATION

WORK)

1:100

EXISTING COVERED SEATING STRUCTURE 2 (UNLAWFUL WORK) - NORTH ELEVATION

EXISTING COVERED SEATING STRUCTURE 1 PLAN (UNLAWFUL