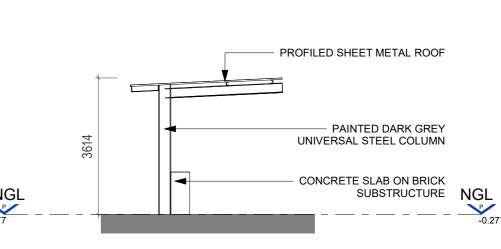

1:100

EXISTING COVERED SEATING STRUCTURE PLAN 2 (UNLAWFUL WORK)

1:100

EXISTING COVERED SEATING STRUCTURE 2 (UNLAWFUL WORK) - SOUTH ELEVATION

— PROFILED SHEET METAL ROOF

PAINTED DARK GREY UNIVERSAL STEEL COLUMN

CONCRETE SLAB ON BRICK SUBSTRUCTURE NGL

EXISTING COVERED SEATING STRUCTURE 1 SECTION (UNLAWFUL WORK)

PROFILED SHEET METAL ROOF -

PAINTED DARK GREY -

1:100

UNIVERSAL STEEL COLUMN

CONCRETE SLAB ON BRICK

- EAST ELEVATION