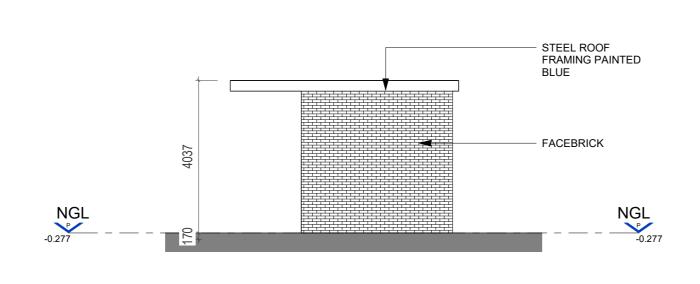

3. EXISTING ABLUTION & COVERED SEATING BUILDING

EXISTING ABLUTION & COVERED SEATING BUILDING PLAN (UNLAWFUL WORK)

EXISTING ABLUTION & COVERED SEATING BUILDING PLAN (UNLAWFUL WORK) EAST ELEVATION

EXISTING ABLUTION & COVERED SEATING BUILDING PLAN 15 (UNLAWFUL WORK) WEST ELEVATION

EXISTING ABLUTION & COVERED SEATING BUILDING SECTION (UNLAWFUL WORK)

EXISTING ABLUTION & COVERED SEATING BUILDING PLAN (UNLAWFUL WORK) SOUTH ELEVATION

EXISTING ABLUTION & COVERED SEATING BUILDING PLAN (UNLAWFUL WORK) NORTH ELEVATION