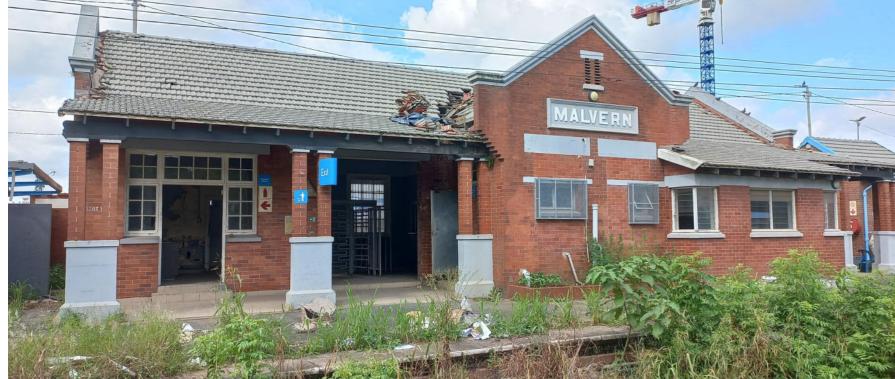

EMPLOYER NAME

8. EXISTING PUBLIC PEDESTRIAN BRIDGE

5. EXISTING STATION BUILDING - EXTERNAL

7. EXISTING PUBLIC ABLUTION & COVERED SEATING AREA (UNLAWFUL WORK)

• FOR GENERAL NOTES REFER TO DRAWING NUMBER : 2022 R000-RRA-B00-XX-NB-A-10.00.000