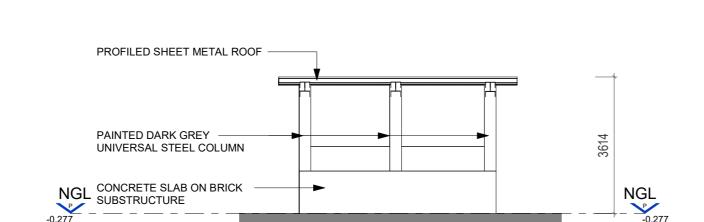

1:100

EXISTING COVERED SEATING STRUCTURE PLAN 2 (UNLAWFUL WORK)

1:100

EXISTING COVERED SEATING STRUCTURE 2 (UNLAWFUL WORK) - SOUTH ELEVATION

— PROFILED SHEET METAL ROOF

PAINTED DARK GREY UNIVERSAL STEEL COLUMN

CONCRETE SLAB ON BRICK SUBSTRUCTURE NGL

EXISTING COVERED SEATING STRUCTURE 1 SECTION (UNLAWFUL WORK)

PROFILED SHEET METAL ROOF -

PAINTED DARK GREY -

1:100

UNIVERSAL STEEL COLUMN

CONCRETE SLAB ON BRICK

- EAST ELEVATION