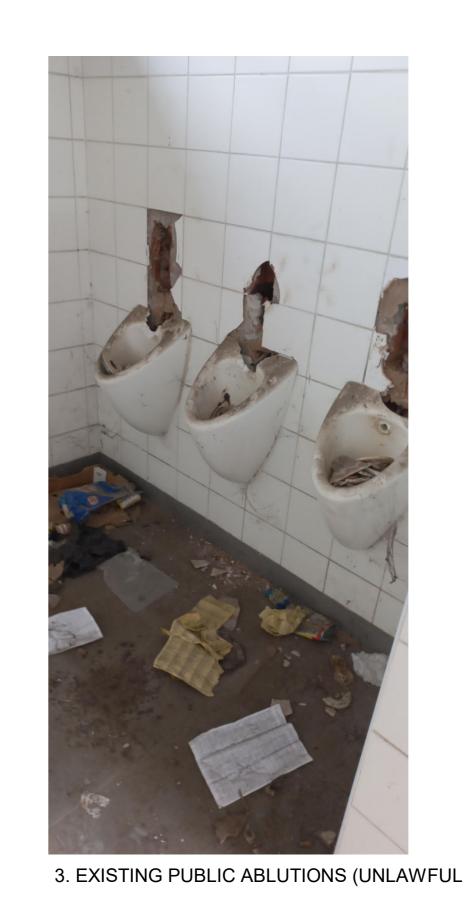

3. EXISTING ABLUTION & COVERED SEATING BUILDING

EXISTING ABLUTION & COVERED SEATING BUILDING PLAN (UNLAWFUL WORK)

EXISTING ABLUTION & COVERED SEATING BUILDING PLAN (UNLAWFUL WORK) EAST ELEVATION

EXISTING ABLUTION & COVERED SEATING BUILDING PLAN 15 (UNLAWFUL WORK) WEST ELEVATION