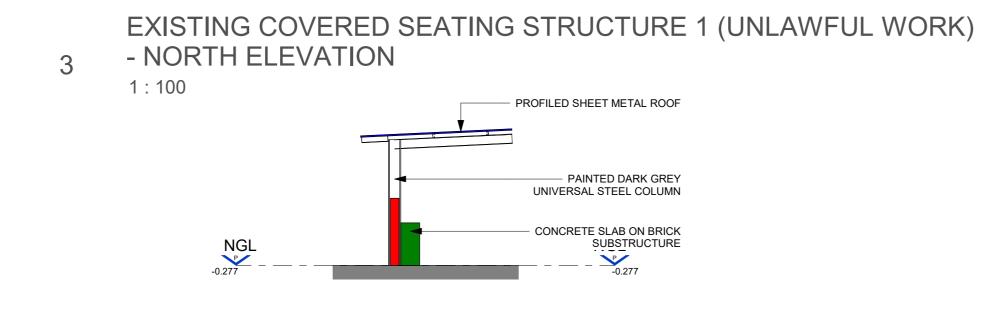

EXISTING COVERED SEATING STRUCTURE 1 (UNLAWFUL WORK) - WEST ELEVATION

WORK)

1:100

EXISTING COVERED SEATING STRUCTURE 2 (UNLAWFUL WORK) - NORTH ELEVATION

EXISTING COVERED SEATING STRUCTURE 1 PLAN (UNLAWFUL

1:100

EXISTING COVERED SEATING STRUCTURE PLAN 2 (UNLAWFUL WORK)

1:100

EXISTING COVERED SEATING STRUCTURE 2 (UNLAWFUL WORK) - SOUTH ELEVATION

— PROFILED SHEET METAL ROOF

PAINTED DARK GREY UNIVERSAL STEEL COLUMN

CONCRETE SLAB ON BRICK SUBSTRUCTURE NGL

EXISTING COVERED SEATING STRUCTURE 1 SECTION (UNLAWFUL WORK)

PROFILED SHEET METAL ROOF -

PAINTED DARK GREY -

1:100

UNIVERSAL STEEL COLUMN

CONCRETE SLAB ON BRICK

- EAST ELEVATION