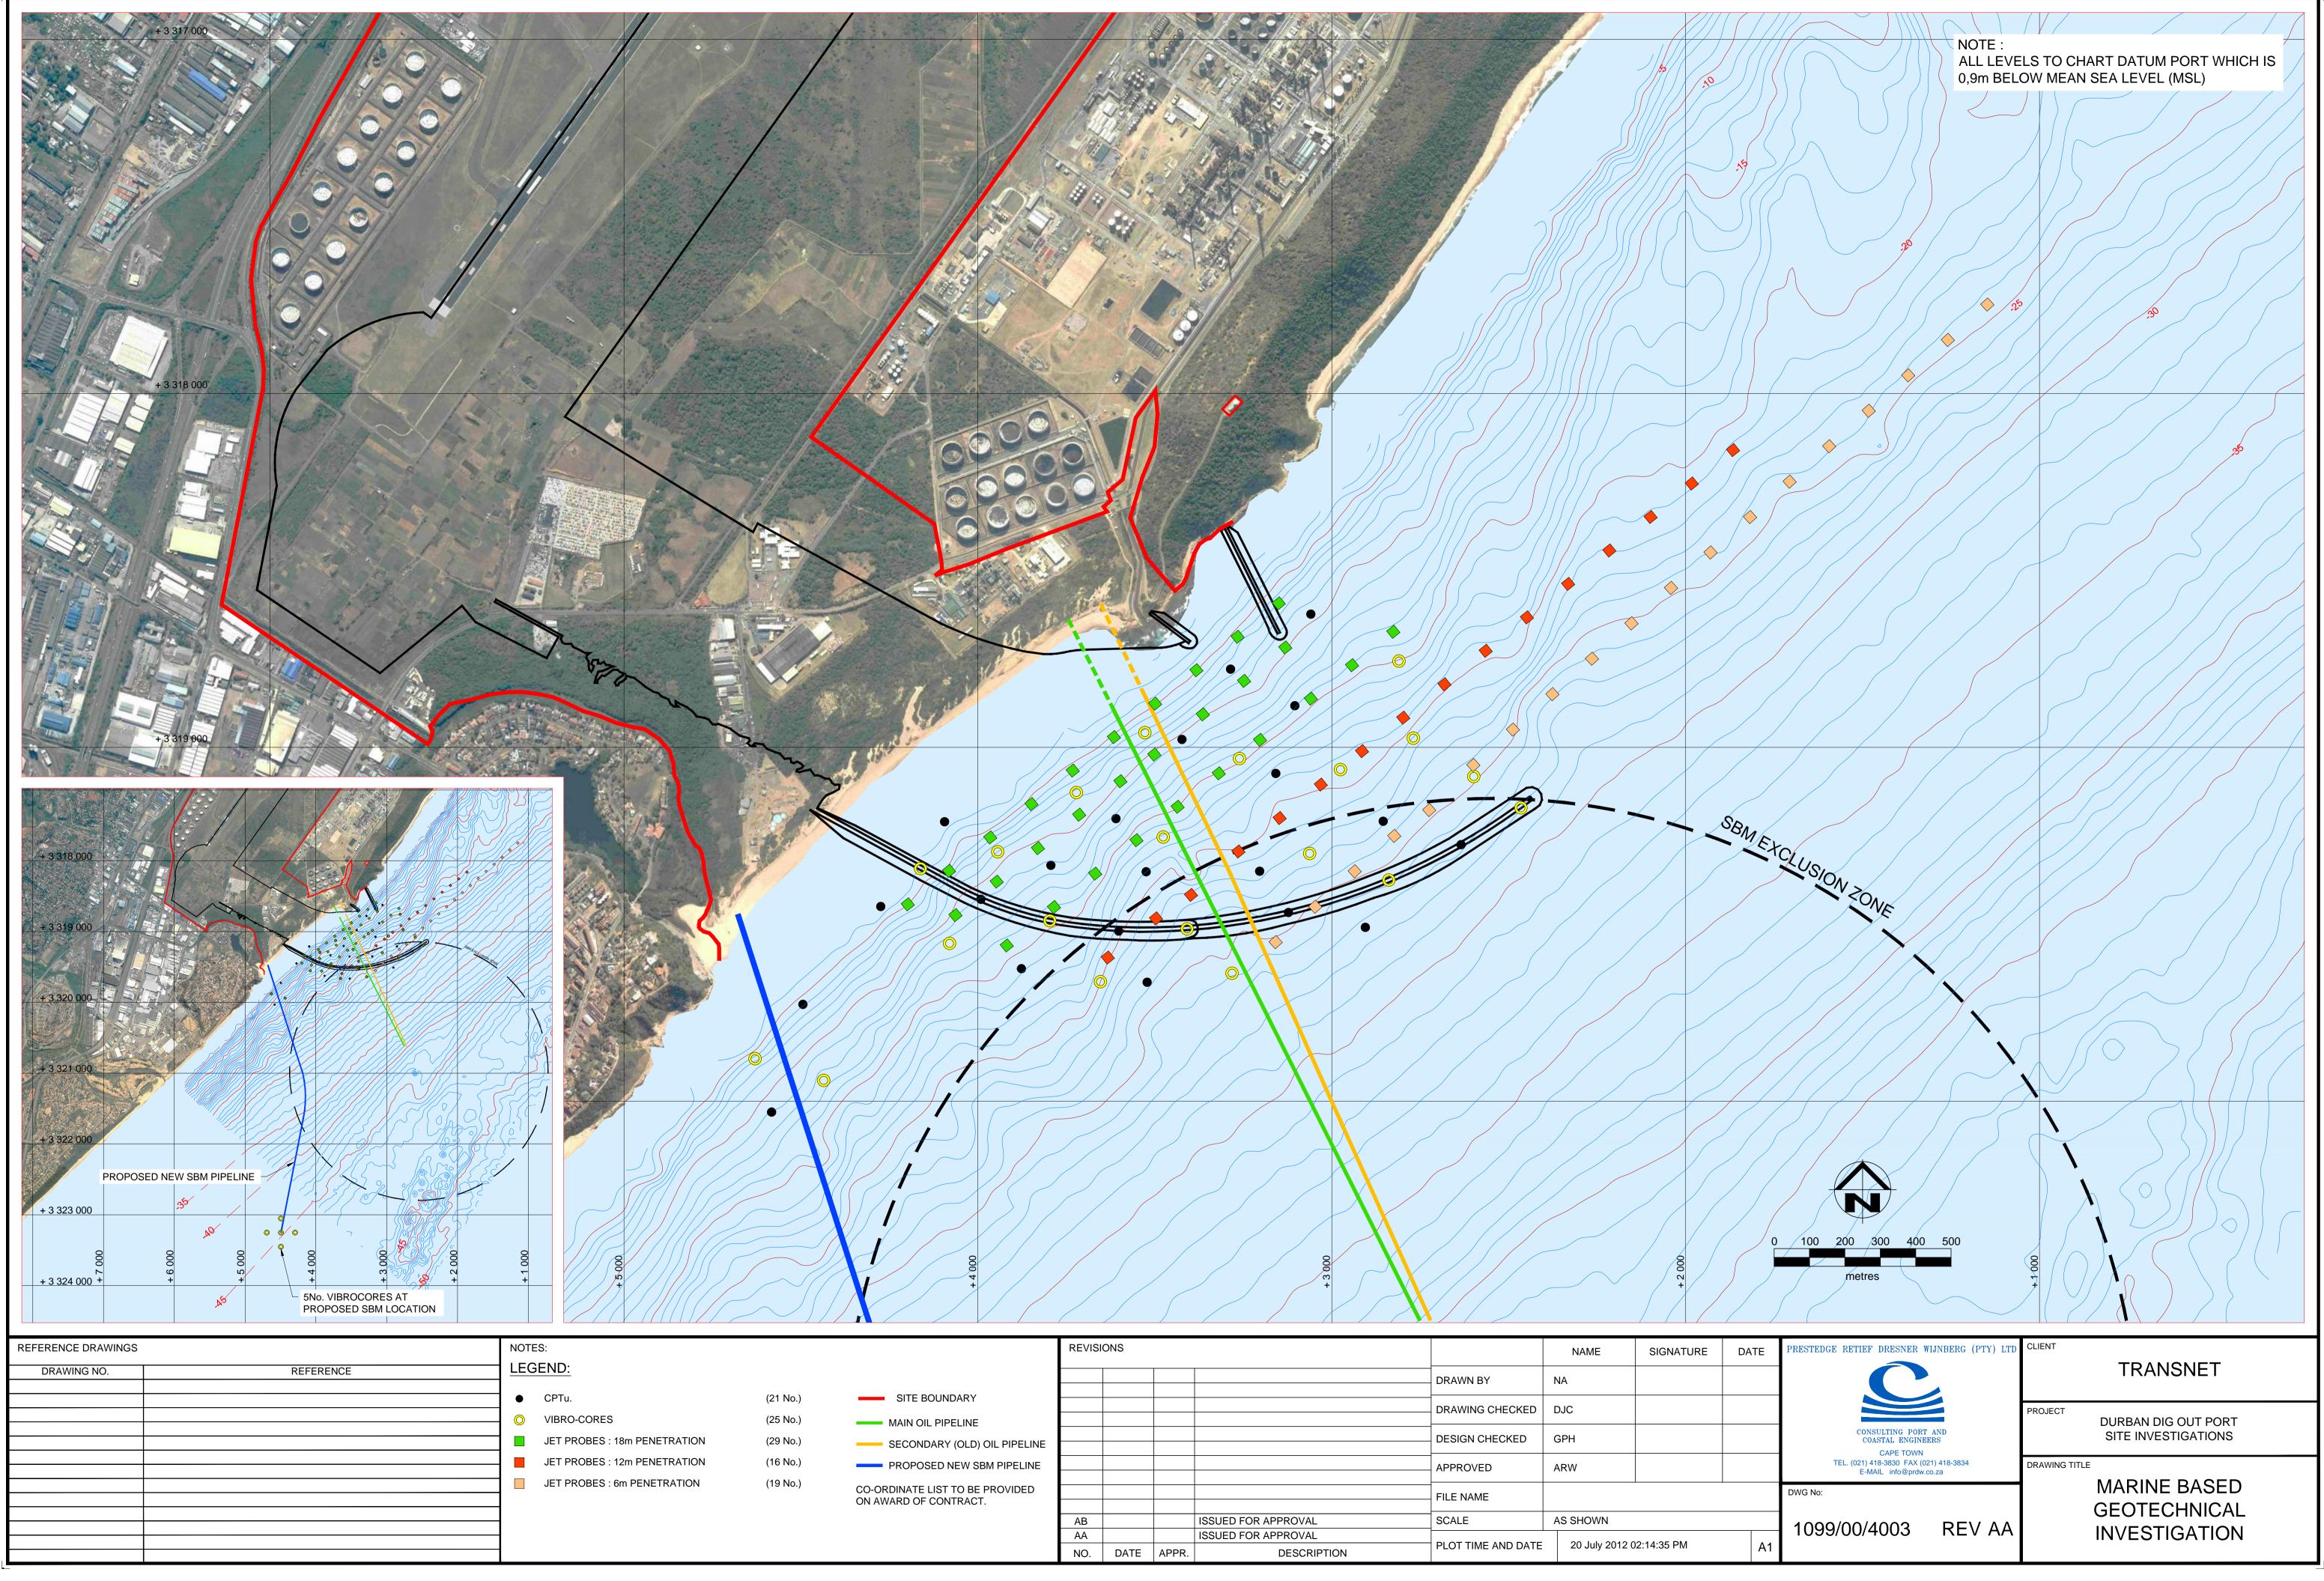

|                                                                             | REVISIONS |      |       |                     |                    | NAME                     | SIGNATURE | DA | TE |
|-----------------------------------------------------------------------------|-----------|------|-------|---------------------|--------------------|--------------------------|-----------|----|----|
|                                                                             |           |      |       |                     | DRAWN BY           | NA                       |           |    |    |
| SITE BOUNDARY                                                               |           |      |       |                     | DRAWING CHECKED    | DJC                      |           |    |    |
| <ul> <li>MAIN OIL PIPELINE</li> <li>SECONDARY (OLD) OIL PIPELINE</li> </ul> |           |      |       |                     | DESIGN CHECKED     | GPH                      |           |    |    |
| <ul> <li>PROPOSED NEW SBM PIPELINE</li> </ul>                               |           |      |       |                     | APPROVED           | ARW                      |           |    |    |
|                                                                             |           |      |       |                     | FILE NAME          |                          |           |    |    |
| AWARD OF CONTRACT.                                                          | AB        |      |       | ISSUED FOR APPROVAL | SCALE              | AS SHOWN                 |           |    |    |
|                                                                             | AA        |      |       | ISSUED FOR APPROVAL |                    | 20 July 2012 02:14:35 PM |           |    |    |
|                                                                             | NO.       | DATE | APPR. | DESCRIPTION         | PLOT TIME AND DATE |                          |           |    | A1 |