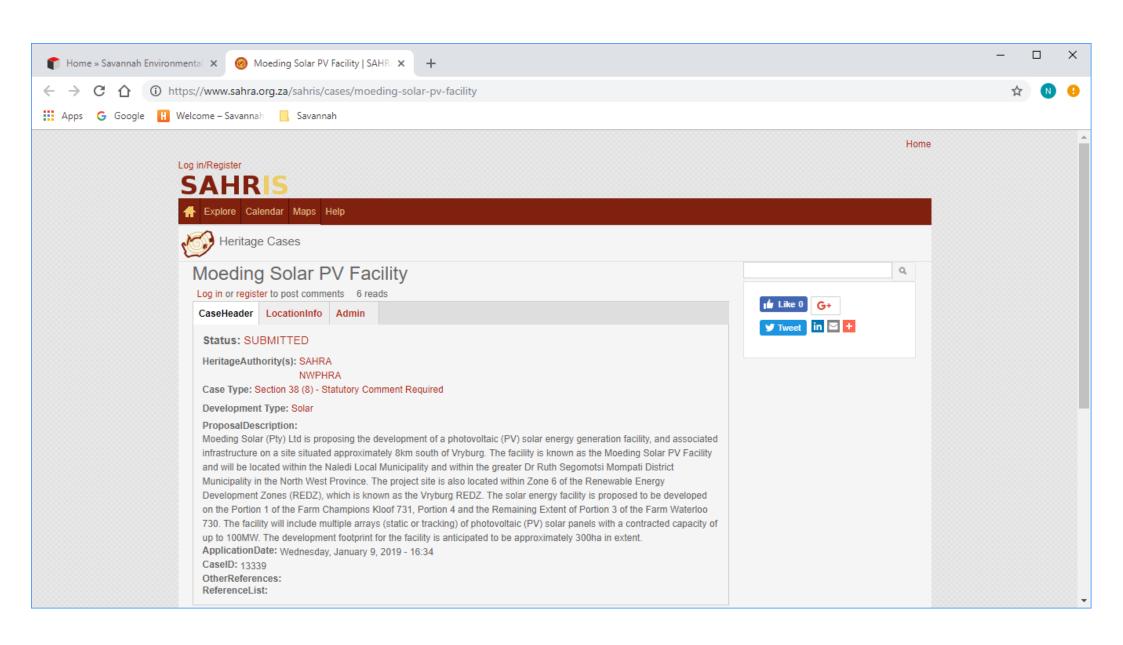

## Moeding Solar PV Facility

Project Name: Moeding Solar PV Facility, North West Province

Applicant: Moeding Solar (Pty) Ltd

Proposed Activity: The development of a photovoltaic (PV) solar energy facility, and associated infrastructure with a contracted capacity of up to 100MW which will include multi arrays (static or tracking) of solar panels, an on-site substation, a 132kV power line to connect to the electricity grid), access roads and laydown areas.

**Location:** The project site is located ~8km south of Vryburg, within the Naledi Local Municipality and the Dr Ruth Segomotsi Mompati District Municipality in the North West Province. The site falls within Zone 6 of the Renewable Energy Development Zones (REDZ), which is known as the Vryburg REDZ. The solar energy facility is proposed to be developed on the Portion 1 of the Farm Champions Kloof 731, Portion 4 and the Remaining Extent of Portion 3 of the Farm Waterloo 730. Two power line alternatives are being considered:

- · direct connection to the existing Mookodi MTS located on Remaining Extent of the Farm Rosendal 673; and
- a turn-in turn-out connection into the Mookodi Magopela 132kV power line (to be constructed along the eastern boundary of the project site).

Basic Assessment Process: In terms of Sections 24 and 24D of the National Environmental Management Act (No 107 of 1998), as read with Government Notice R324 – R327, as amended, Environmental Authorisation is required for the project. As the project site is located within a REDZ, a Basic Assessment (BA) process is required to be undertaken in accordance with GN114 (February 2018). Savannah Environmental is undertaking the required environmental assessment and public participation process.

Basic Assessment Report Available for Review and Comment from 16 January 2019 to 15 February 2019. The BA Report can be viewed at the Huhudi and Vryburg Public Libraries or downloaded from Savannah Environmental's website: www.savannahsa.com. The due date for written comment to the contact below is 15 February 2019.

To obtain further information and register on the project database, please submit your name, contact information and interest in the project to:

Nicolene Venter of Savannah Environmental P.O. Box 148, Sunninghill, 2157 Tel: 011 656 3237 / Fax: 086 684 0547 Email: publicprocess@savannahsa.com