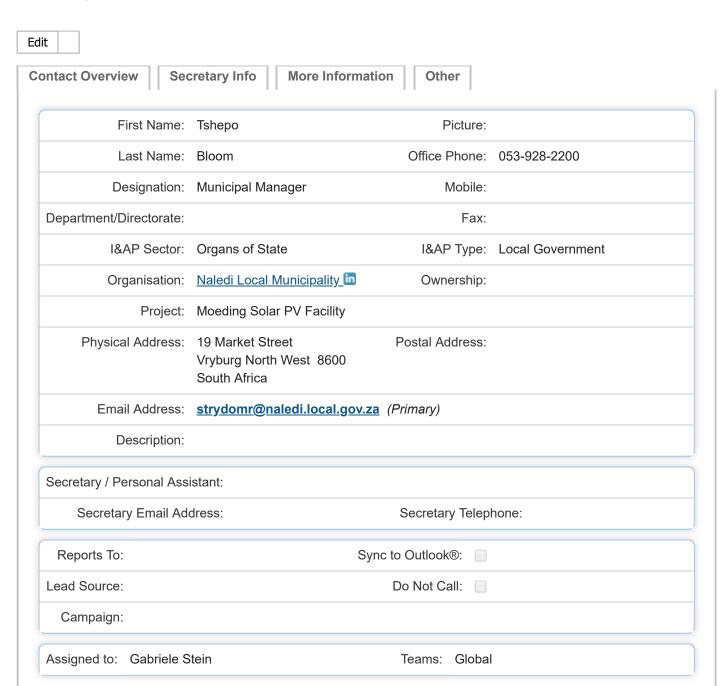

## Moeding Solar PV Facility

Project Name: Moeding Solar PV Facility, North West Province

Applicant: Moeding Solar (Pty) Ltd

Proposed Activity: The development of a photovoltaic (PV) solar energy facility, and associated infrastructure with a contracted capacity of up to 100MW which will include multi arrays (static or tracking) of solar panels, an on-site substation, a 132kV power line to connect to the electricity grid), access roads and laydown areas.

**Location:** The project site is located ~8km south of Vryburg, within the Naledi Local Municipality and the Dr Ruth Segomotsi Mompati District Municipality in the North West Province. The site falls within Zone 6 of the Renewable Energy Development Zones (REDZ), which is known as the Vryburg REDZ. The solar energy facility is proposed to be developed on the Portion 1 of the Farm Champions Kloof 731, Portion 4 and the Remaining Extent of Portion 3 of the Farm Waterloo 730. Two power line alternatives are being considered: