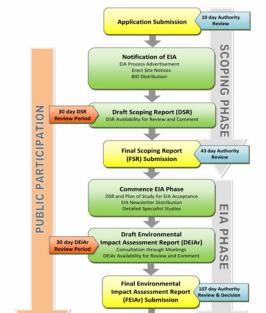

Die OIE- en BE-prosesse wat gevolg sal word, word in die diagramme hieronder ge Ilustreer.

Die prim re doel van die OIE-/BE-prosesse is om omgewingskwessies en impakte te evalueer wat verband hou met die beoogde aktiwiteit en om die omvang van hierdie impakte te evalueer. Die volgende spesialisstudies sal hierdie proses toelig:

The EIA and BA processes that will be followed are illustrated in the Figures below.

The ultimate purpose of the EIA process is to identify environmental issues and impacts associated with the proposed activity and to assess the significance of these impacts. The following specialist studies will inform this process: