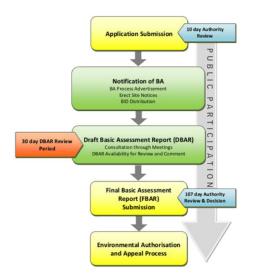

# OIE-/BE-PROSES

#### Wat is 'n OIE?

'n OIE is 'n proses van inwinning, organisering, ontleding, vertolking en kommunikasie van inligting wat betrekking het op 'n beoogde ontwikkeling ten einde potensi le omgewingsimpakte te identifiseer. Hierdie inligting bied die Bevoegde Owerheid (naamlik die DO) 'n konkrete grondslag vir hul besluitneming met betrekking tot Omgewingsmagtiging (OM).

#### Wat is 'n BE?

'n BE is 'n proses soortgelyk aan 'n OIE, maar word onderneem waar die impakte minder waarskynlik beduidende impakte op die ontvangsomgewing sal h . Soos in die geval van IOE's, identifiseer BE's ook potensi le omgewingsimpakte en bied die Bevoegde Owerheid 'n konkrete grondslag vir hul besluitneming.

#### Wetlike vereistes

Ingevolge NEMA (soos gewysig), moet 'n OIE-proses vir die beoogde FV-sonkragaanlegte onderneem word, aangesien verskeie gelyste ennisgewing 2-aktiwiteite (Staatskennisgewing R984, soos gewysig) deur elk van die beoogde projekte geaktiveer word. 'n BE-proses moet vir die gepaardgaande roosterinfrastruktuur onderneem word, aangesien verskeie gelyste ennisgewing 1-aktiwiteite (Staatskennisgewing R983, soos gewysig) deur elk van die beoogde projekte geaktiveer word.

Die OIE- en BE-prosesse wat gevolg sal word, word in die diagramme hieronder ge Ilustreer.

Die prim re doel van die OIE-/BE-prosesse is om omgewingskwessies en impakte te evalueer wat verband hou met die beoogde aktiwiteit en om die omvang van hierdie impakte te evalueer. Die volgende spesialisstudies sal hierdie proses toelig:

#### **OMGEWINGSIMPAKEVALUERINGSPROSES**

#### BASIESE EVALUERINGSPROCESS

#### **EIA / BA PROCESS**

#### What is an EIA?

An EIA is a process of collecting, organising, analysing, interpreting and communicating information relevant to a proposed development to identify potential environmental impacts. This information provides the Competent Authority (the DEA) with a sound basis for their decision-making regarding Environmental Authorisation (EA).

#### What is a BA?

An BA is a similar process to an EIA, but is undertaken where the impacts are less likely to have significant impacts on the receiving environment. Like EIAs, BAs identify potential environmental impacts and provide the Competent Authority with a sound basis for their decision-making.

#### Legal requirements

According to the NEMA (as amended), an EIA process is required for the proposed solar PV energy facilities as several listed notice 2 activities (GN R. 984 as amended) are triggered by each proposed project. A BA process is required for the associated grid infrastructure as several listed notice 1 activities (GN R. 983 as amended) are triggered by each proposed project.

The EIA and BA processes that will be followed are illustrated in the Figures below.

The ultimate purpose of the EIA process is to identify environmental issues and impacts associated with the proposed activity and to assess the significance of these impacts. The following specialist studies will inform this process:

#### BASIC ASSESSMENT PROCESS