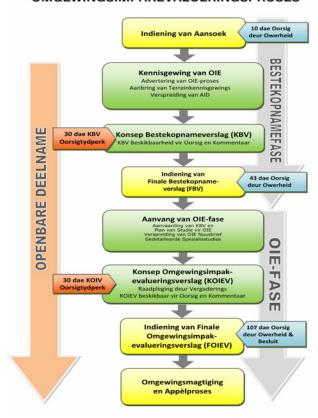

# OIE-/BE-PROSES

#### Wat is 'n OIE?

'n OIE is 'n proses van inwinning, organisering, ontleding, vertolking en kommunikasie van inligting wat betrekking het op 'n beoogde ontwikkeling ten einde potensi le omgewingsimpakte te identifiseer. Hierdie inligting bied die Bevoegde Owerheid (naamlik die DO) 'n konkrete grondslag vir hul besluitneming met betrekking tot Omgewingsmagtiging (OM).

#### Wat is 'n BE?

'n BE is 'n proses soortgelyk aan 'n OIE, maar word onderneem waar die impakte minder waarskynlik beduidende impakte op die ontvangsomgewing sal h . Soos in die geval van IOE's, identifiseer BE's ook potensi le omgewingsimpakte en bied die Bevoegde Owerheid 'n konkrete grondslag vir hul besluitneming.

#### Wetlike vereistes

Ingevolge NEMA (soos gewysig), moet 'n OIE-proses vir die beoogde FV-sonkragaanlegte onderneem word, aangesien verskeie gelyste ennisgewing 2-aktiwiteite (Staatskennisgewing R984, soos gewysig) deur elk van die beoogde projekte geaktiveer word. 'n BE-proses moet vir die gepaardgaande roosterinfrastruktuur onderneem word, aangesien verskeie gelyste ennisgewing 1-aktiwiteite (Staatskennisgewing R983, soos gewysig) deur elk van die beoogde projekte geaktiveer word.

Die OIE- en BE-prosesse wat gevolg sal word, word in die diagramme hieronder ge Ilustreer.

Die prim re doel van die OIE-/BE-prosesse is om omgewingskwessies en impakte te evalueer wat verband hou met die beoogde aktiwiteit en om die omvang van hierdie impakte te evalueer. Die volgende spesialisstudies sal hierdie proses toelig:

#### **OMGEWINGSIMPAKEVALUERINGSPROSES**

#### BASIESE EVALUERINGSPROCESS