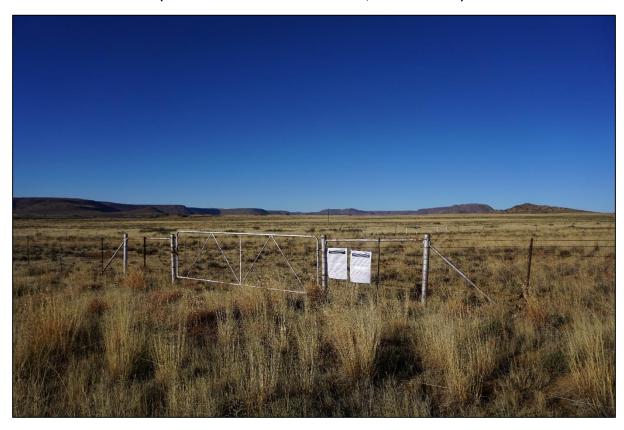

# SITE NOTICES (ENGLISH AND AFRIKAANS) ERECTED ON BOUNDARY OF APPLICATION SITE - PORTION 1 OF THE FARM LEUWE KOP NO. 120

(COORDINATES: S31°15'51.43"S; E24°46'27.06")