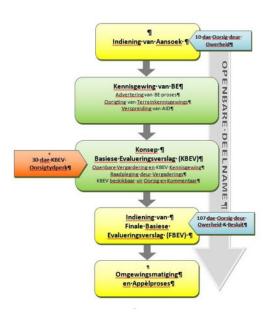

#### **EIA / BA PROCESS**

#### What is an EIA?

An EIA is a process of collecting, organising, analysing, interpreting and communicating information relevant to a proposed development to identify potential environmental impacts. This information provides the Competent Authority (the DEA) with a sound basis for their decision-making regarding Environmental Authorisation (EA).

#### What is a BA?

An BA is a similar process to an EIA, but is undertaken where the impacts are less likely to have significant impacts on the receiving environment. Like EIAs, BAs identify potential environmental impacts and provide the Competent Authority with a sound basis for their decision-making.

#### Legal requirements

According to the NEMA (as amended), an EIA process is required for the proposed solar PV energy facilities as several listed notice 2 activities (GN R. 984 as amended) are triggered by each proposed project. A BA process is required for the associated grid infrastructure as several listed notice 1 activities (GN R. 983 as amended) are triggered by each proposed project.

The EIA and BA processes that will be followed are illustrated in the Figures below.

The ultimate purpose of the EIA process is to identify environmental issues and impacts associated with the proposed activity and to assess the significance of these impacts. The following specialist studies will inform this process:

#### BASIC ASSESSMENT PROCESS