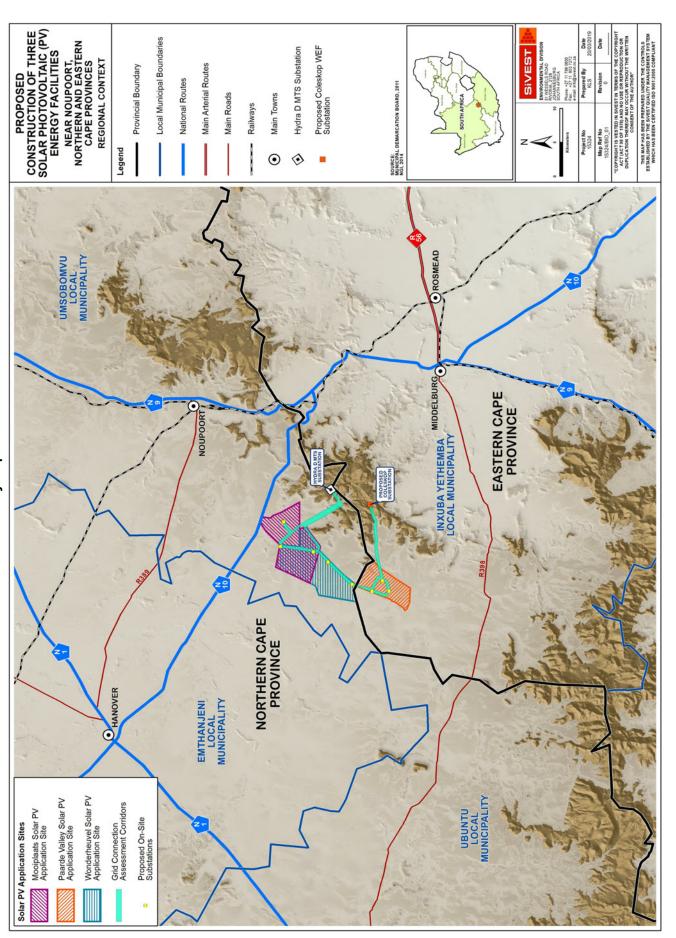

#### **PROJEKLIGGING**

Die drie (3) beoogde FV-sonkragaanleg- en roosterinfrastruktuurprojekte is sowat 18 km suidwes van Noupoort en sowat 21 km noordwes van Middelburg in onderskeidelik die Noord- en Oos- aapprovinsie gele . Hoewel beide die Mooi Plaats en Wonderheuvel FV-sonkragaanlegte in die Umsobomvu Plaaslike Munisipaliteit in die Pixley ka Seme Distriksmunisipaliteit van die Noord- aapprovinsie gele is, is die Paarde Valley FV-sonkragaanleg in die Inxuba Yethemba Plaaslike Munisipaliteit in die Chris Hani Distriksmunisipaliteit van die Oos- aapprovinsie gele .

### **PROJECT LOCATION**

The three (3) proposed solar PV energy facilities and grid infrastructure projects are located approximately 18km south-west of Noupoort and approximately 21km north-west of Middelburg, in the Northern and Eastern Cape Provinces respectively. While both the Mooi Plaats and Wonderheuvel Solar PV Energy Facilities are located in the Umsobomvu Local Municipality, in the Pixley ka Seme District Municipality of the Northern Cape Province, the Paarde Valley Solar PV Energy Facility is located in the Inxuba Yethemba Local Municipality, in the Chris Hani District Municipality of the Eastern Cape Province.

#### **PROJEKLIGGING**

Die drie (3) FV-aanlegte en gepaardgaande roosterinfrastruktuur is sowat 18 km suidwes van Noupoort en sowat 21 km noordwes van Middelburg in die Umsobomvu en Inxuba Yethemba Plaaslike

Munisipaliteite van onderskeidelik die Noord- en Oos- aapprovinsie gele , soos aangedui op die kaart op die keersy.

#### **PROJECT LOCATION**

The three (3) PV facilities and associated grid infrastructure are located approximately 18km south-west of Noupoort and approximately 21km north-west of Middelburg, in the Umsobomvu and Inxuba Yethemba Local Municipalities of the Northern and

**ENVIRONMENTAL IMPACT ASSESSMENT PROCESS** 

Eastern Cape Provinces respectively, as shown in the map overleaf.