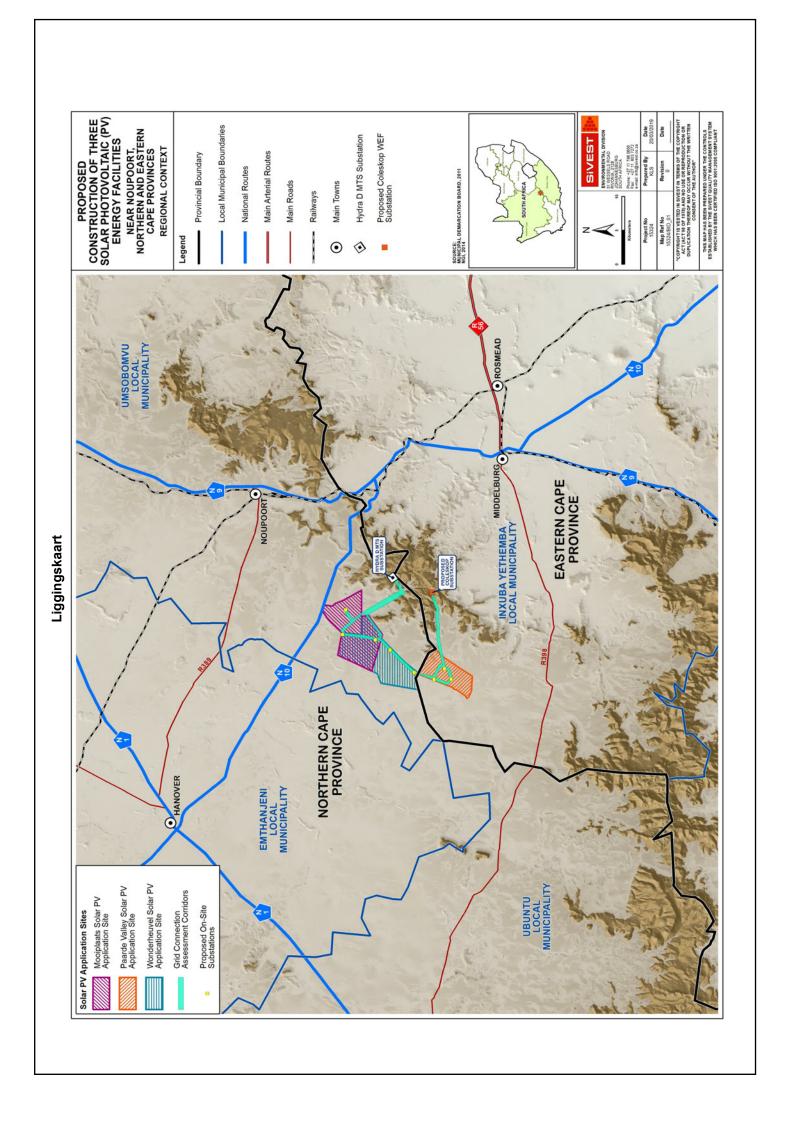

#### **PROJEKLIGGING**

Die drie (3) beoogde FV-sonkragaanleg- en roosterinfrastruktuurprojekte is sowat 18 km suidwes van Noupoort en sowat 21 km noordwes van Middelburg in onderskeidelik die Noord- en Oos- aapprovinsie gele . Hoewel beide die Mooi Plaats en Wonderheuvel FV-sonkragaanlegte in die Umsobomvu Plaaslike Munisipaliteit in die Pixley ka Seme Distriksmunisipaliteit van die Noord- aapprovinsie gele is, is die Paarde Valley FV-sonkragaanleg in die Inxuba Yethemba Plaaslike Munisipaliteit in die Chris Hani Distriksmunisipaliteit van die Oos- aapprovinsie gele .

### **PROJECT LOCATION**

The three (3) proposed solar PV energy facilities and grid infrastructure projects are located approximately 18km south-west of Noupoort and approximately 21km north-west of Middelburg, in the Northern and Eastern Cape Provinces respectively. While both the Mooi Plaats and Wonderheuvel Solar PV Energy Facilities are located in the Umsobomvu Local Municipality, in the Pixley ka Seme District Municipality of the Northern Cape Province, the Paarde Valley Solar PV Energy Facility is located in the Inxuba Yethemba Local Municipality, in the Chris Hani District Municipality of the Eastern Cape Province.

#### **PROJEKLIGGING**

Die drie (3) FV-aanlegte en gepaardgaande roosterinfrastruktuur is sowat 18 km suidwes van Noupoort en sowat 21 km noordwes van Middelburg in die Umsobomvu en Inxuba Yethemba Plaaslike

Munisipaliteite van onderskeidelik die Noord- en Oos- aapprovinsie gele , soos aangedui op die kaart op die keersy.

#### **PROJECT LOCATION**

The three (3) PV facilities and associated grid infrastructure are located approximately 18km south-west of Noupoort and approximately 21km north-west of Middelburg, in the Umsobomvu and Inxuba Yethemba Local Municipalities of the Northern and

**ENVIRONMENTAL IMPACT ASSESSMENT PROCESS** 

Eastern Cape Provinces respectively, as shown in the map overleaf.