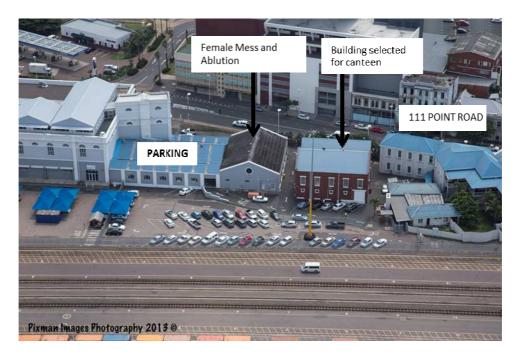

#### 3 OVERVIEW SCOPE

The scope of the project is to provide a new canteen, kitchen, eating areas, and upgrade the existing male mess and ablutions, situated within an existing mess and ablution facility at 111 Mahatma Gandhi Road, Durban.

There are two buildings that are impacted. Both are existing mess and ablution facilities for TPT port workers/staff.

- The first building has a mezzanine floor level which is the proposed location for the canteen, kitchen and eating area.
- The second building is an adjoining single storey building that shall be upgraded internally to improve the ventilation and people flow.

#### 5.2 Current Use

The existing buildings are currently being used by TPT as mess and ablution facilities on the ground and first floor.

The footprints of the existing buildings are approximately:

- 20m x 13m (260m²) for the main building for canteen and,
- 20m x 11m (220m²) for the adjoining building mess and ablution building