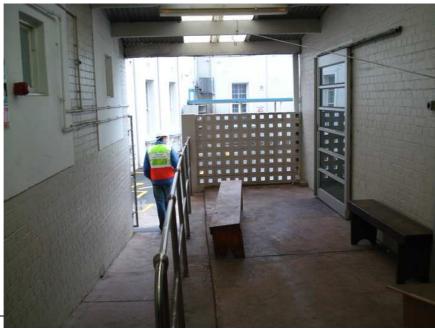

The existing ground floors of both building have male ablutions, locker rooms and mess room area.

The first floor level is currently a timber mezzanine with some lockers. This floor will need to be demolished and a new concrete floor constructed.

#### 5.5.1 Proposal

The design proposes a new canteen and kitchen on the first floor.

There are alterations to the ground floor that rationalises the ground floor locker and ablution layout in the both buildings.