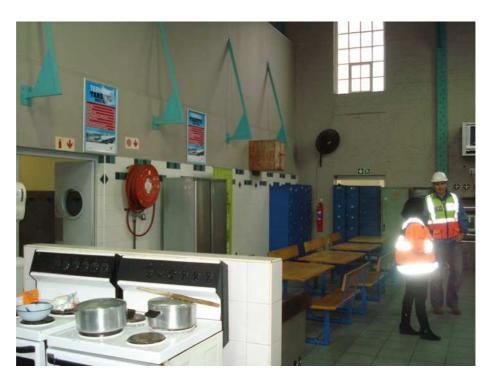

#### 4.1 Industrial Kitchen

An industrial kitchen shall be provided which is suitable for a caterer to prepare meals for **500** people per day. This shall be fitted out with the stainless steel industrial sinks, stainless steel preparation areas, flat top griller, double pan fryer, combination oven, tilting pan, heated chip dump, platform scale 300kg, stainless steel extraction canopy (+/- 4400mm x 2200mm), sandwich toasters, industrial dish washers and pastry area

Space shall be provided for storage of cutlery and crockery, dry store and walk-in cold room and freezer. Stainless steel fixtures shall be provided for the kitchen. Adequate ventilation shall be provided for the kitchen area. Ablution facilities are required for kitchen staff. This may be shared with existing staff in the area.

The existing ground floors of both building have male ablutions, locker rooms and mess room area.

The first floor level is currently a timber mezzanine with some lockers. This floor will need to be demolished and a new concrete floor constructed.