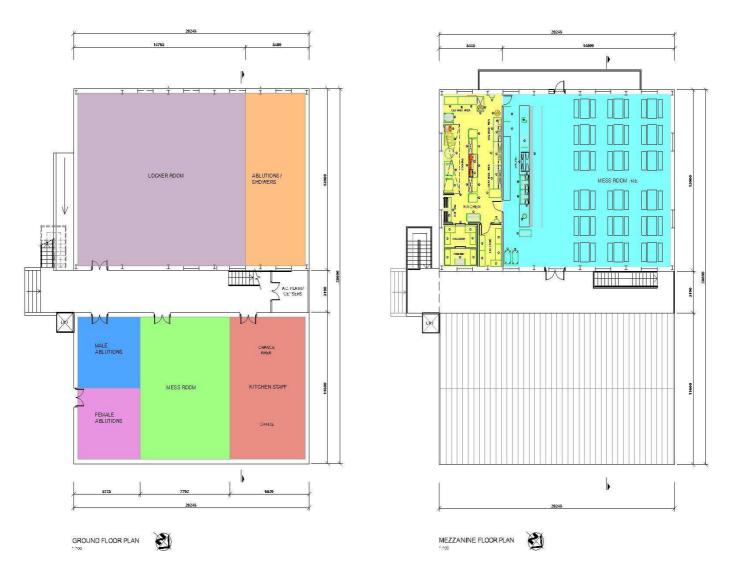

The existing ground floors of both building have male ablutions, locker rooms and mess room area.

The first floor level is currently a timber mezzanine with some lockers. This floor will need to be demolished and a new concrete floor constructed.

#### 5.5.1 Proposal

The design proposes a new canteen and kitchen on the first floor.

There are alterations to the ground floor that rationalises the ground floor locker and ablution layout in the both buildings.

There are minimal internal alterations to the ground floor layouts.

The new external additions are:

- New lift for deliveries and paraplegic access
- Two new steel staircases
- A steel Balcony