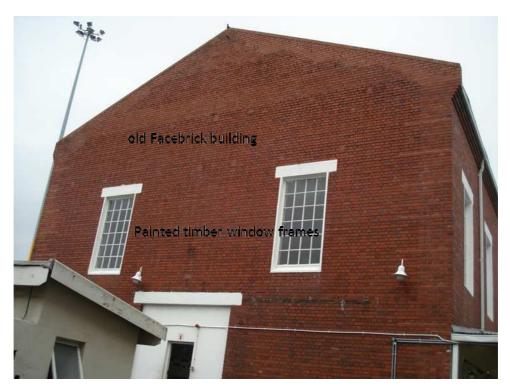

Internal alterations are necessary to achieve the user requirements.

The buildings are existing face-brick mess and ablution facilities, with painted timber sash-windows.

They have pitched roofs with sheeting.