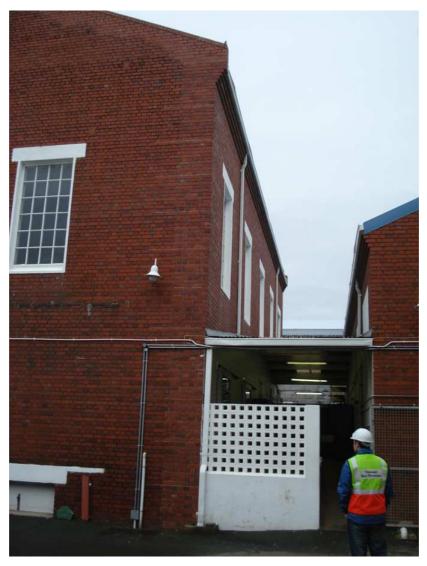

### 5.5 The buildings

Refer to Annexure 1: Building Condition Assessment.

These shed-buildings are simple in form and structure. The intent of the design is to limit the alteration of the exterior. A lift and staircases will be added as lightweight structures to compliment and not detract from the original brick structure.

Internal alterations are necessary to achieve the user requirements.

The buildings are existing face-brick mess and ablution facilities, with painted timber sash-windows.

They have pitched roofs with sheeting.

The existing ground floors of both building have male ablutions, locker rooms and mess room area.

The first floor level is currently a timber mezzanine with some lockers. This floor will need to be demolished and a new concrete floor constructed.