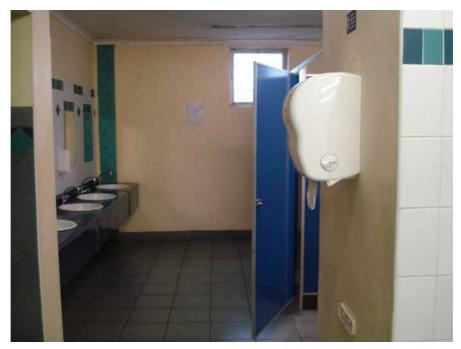

### 5.5 The buildings

Refer to Annexure 1: Building Condition Assessment.

These shed-buildings are simple in form and structure. The intent of the design is to limit the alteration of the exterior. A lift and staircases will be added as lightweight structures to compliment and not detract from the original brick structure.

Internal alterations are necessary to achieve the user requirements.

The buildings are existing face-brick mess and ablution facilities, with painted timber sash-windows.

They have pitched roofs with sheeting.

The existing ground floors of both building have male ablutions, locker rooms and mess room area.

The first floor level is currently a timber mezzanine with some lockers. This floor will need to be demolished and a new concrete floor constructed.