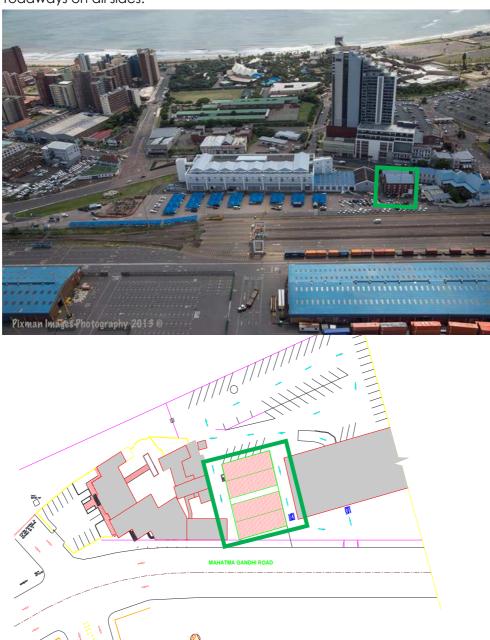

The landlord is Transnet National Port Authority (TNPA) and the operator of the terminal is TPT.

The site is located at 111 Mahatma Gandhi Road and is adjacent the old Railway station that is protected by the heritage legislation.

#### 3 OVERVIEW SCOPE

The scope of the project is to provide a new canteen, kitchen, eating areas, and upgrade the existing male mess and ablutions, situated within an existing mess and ablution facility at 111 Mahatma Gandhi Road, Durban.

#### 5.1 The Site

The site is located within the port of Durban. No access is permitted to the general public. The buildings are on a constrained site with existing buildings, parking and roadways on all sides.

#### 5.2 Current Use

The existing buildings are currently being used by TPT as mess and ablution facilities on the ground and first floor.

The footprints of the existing buildings are approximately:

- 20m x 13m (260m²) for the main building for canteen and,
- 20m x 11m (220m²) for the adjoining building mess and ablution building