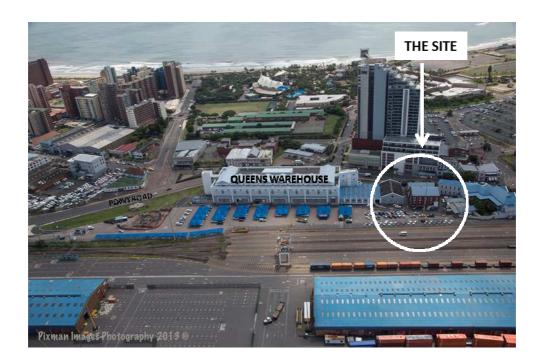

The landlord is Transnet National Port Authority (TNPA) and the operator of the terminal is TPT.

The site is located at 111 Mahatma Gandhi Road and is adjacent the old Railway station that is protected by the heritage legislation.

#### 5.1 The Site

The site is located within the port of Durban. No access is permitted to the general public. The buildings are on a constrained site with existing buildings, parking and roadways on all sides.