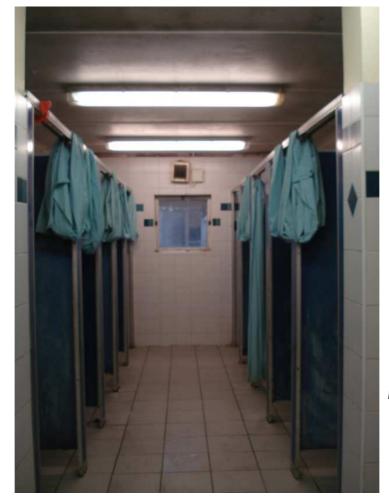

### 5.5 The buildings

Refer to Annexure 1: Building Condition Assessment.

These shed-buildings are simple in form and structure. The intent of the design is to limit the alteration of the exterior. A lift and staircases will be added as lightweight structures to compliment and not detract from the original brick structure.

Internal alterations are necessary to achieve the user requirements.

The buildings are existing face-brick mess and ablution facilities, with painted timber sash-windows.

They have pitched roofs with sheeting.

The existing ground floors of both building have male ablutions, locker rooms and mess room area.

The first floor level is currently a timber mezzanine with some lockers. This floor will need to be demolished and a new concrete floor constructed.