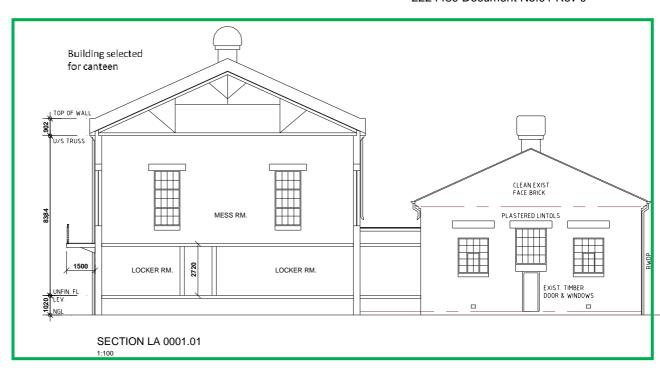

Internal alterations are necessary to achieve the user requirements.

The buildings are existing face-brick mess and ablution facilities, with painted timber sash-windows.

They have pitched roofs with sheeting.

The existing ground floors of both building have male ablutions, locker rooms and mess room area.

The first floor level is currently a timber mezzanine with some lockers. This floor will need to be demolished and a new concrete floor constructed.

#### 5.5.1 Proposal

The design proposes a new canteen and kitchen on the first floor.

There are alterations to the ground floor that rationalises the ground floor locker and ablution layout in the both buildings.