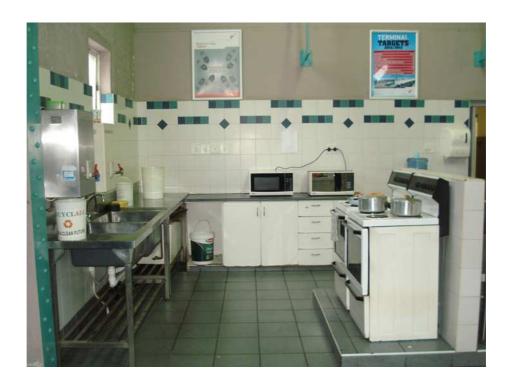

#### 4.1 Industrial Kitchen

An industrial kitchen shall be provided which is suitable for a caterer to prepare meals for **500** people per day. This shall be fitted out with the stainless steel industrial sinks, stainless steel preparation areas, flat top griller, double pan fryer, combination oven, tilting pan, heated chip dump, platform scale 300kg, stainless steel extraction canopy (+/- 4400mm x 2200mm), sandwich toasters, industrial dish washers and pastry area

Space shall be provided for storage of cutlery and crockery, dry store and walk-in cold room and freezer. Stainless steel fixtures shall be provided for the kitchen. Adequate ventilation shall be provided for the kitchen area. Ablution facilities are required for kitchen staff. This may be shared with existing staff in the area.

#### 4.2 Servery Area

The servery area shall be adjacent the dining area and kitchen. It shall have space for three and five division Bain-marie, heated display, refrigerated display and counter space. Space shall be provided for fridges.