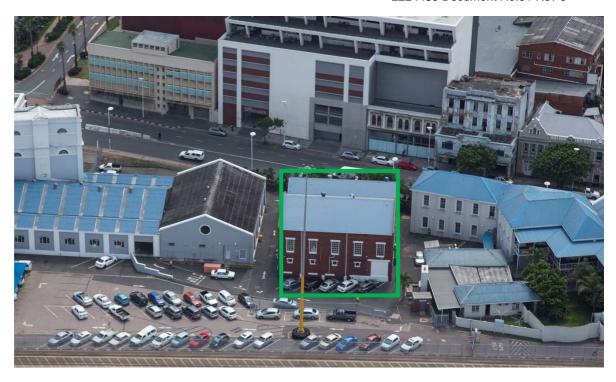

There are two buildings that are impacted. Both are existing mess and ablution facilities for TPT port workers/staff.

- The first building has a mezzanine floor level which is the proposed location for the canteen, kitchen and eating area.
- The second building is an adjoining single storey building that shall be upgraded internally to improve the ventilation and people flow.

### 5.5 The buildings

Refer to Annexure 1: Building Condition Assessment.

These shed-buildings are simple in form and structure. The intent of the design is to limit the alteration of the exterior. A lift and staircases will be added as lightweight structures to compliment and not detract from the original brick structure.

Internal alterations are necessary to achieve the user requirements.

The buildings are existing face-brick mess and ablution facilities, with painted timber sash-windows.

They have pitched roofs with sheeting.